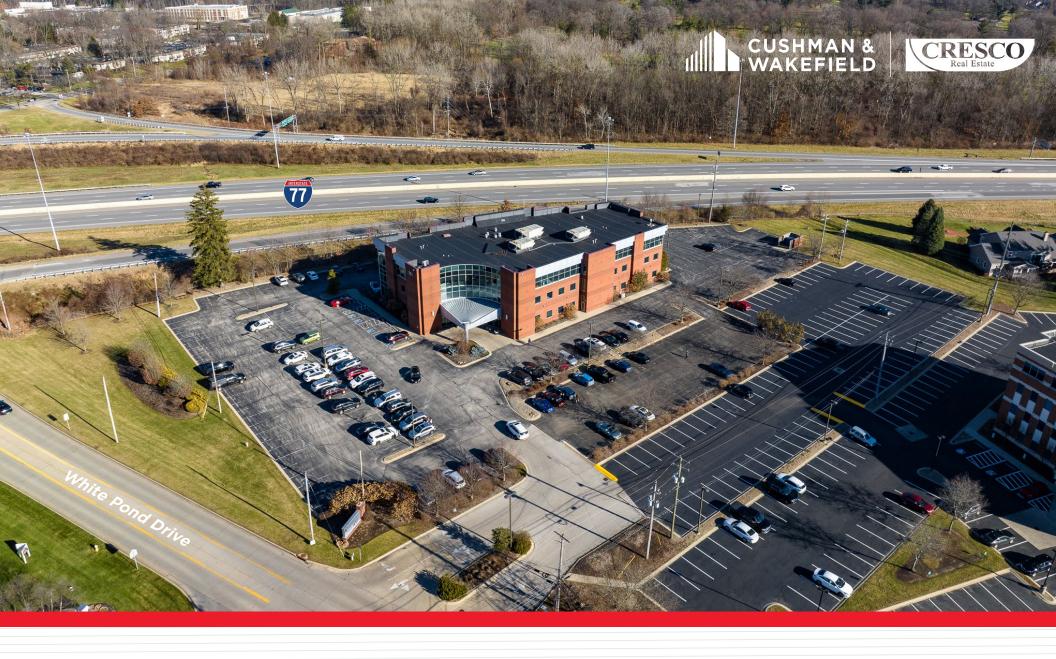

## MEDICAL OFFICE SPACE FOR LEASE

701 WHITE POND DRIVE, AKRON, OHIO 44320

#### **HIGHLIGHTS**

- Located in the heart of the suburban Akron medical hub
- Very busy medical office building with prominent co-tenants such as Summa Health, Unity Health Network & Akron Children's Hospital
- Prominent building with great visibility from I-77
- Covered drop-off/pick-up driveway at front of building for easy access
- Seamless access on and off White Pond Drive exit of I-77 (exit 132)