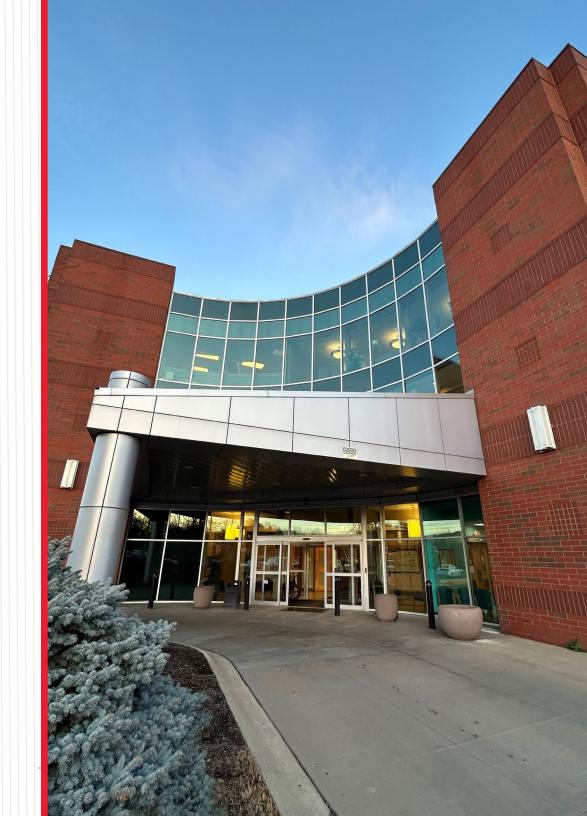

#### **HIGHLIGHTS**

- Located in the heart of the suburban Akron medical hub
- Very busy medical office building with prominent co-tenants such as Summa Health, Unity Health Network & Akron Children's Hospital
- Prominent building with great visibility from I-77
- Covered drop-off/pick-up driveway at front of building for easy access
- Seamless access on and off White Pond Drive exit of I-77 (exit 132)