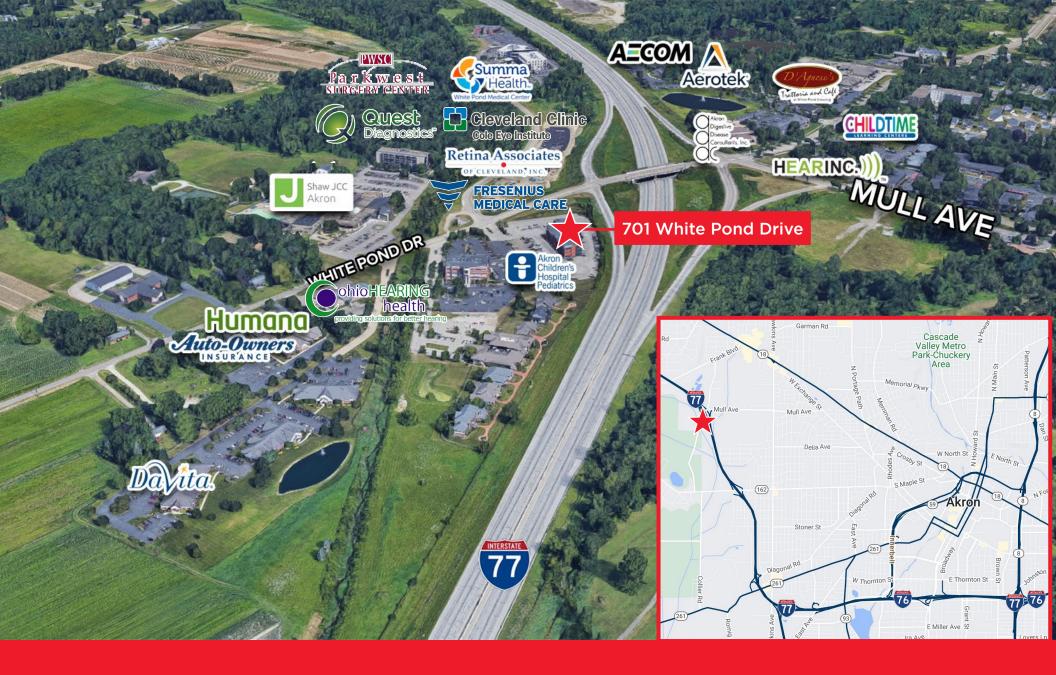

#### **HIGHLIGHTS**

- Located in the heart of the suburban Akron medical hub
- Very busy medical office building with prominent co-tenants such as Summa Health, Unity Health Network & Akron Children's Hospital
- Prominent building with great visibility from I-77
- Covered drop-off/pick-up driveway at front of building for easy access
- Seamless access on and off White Pond Drive exit of I-77 (exit 132)