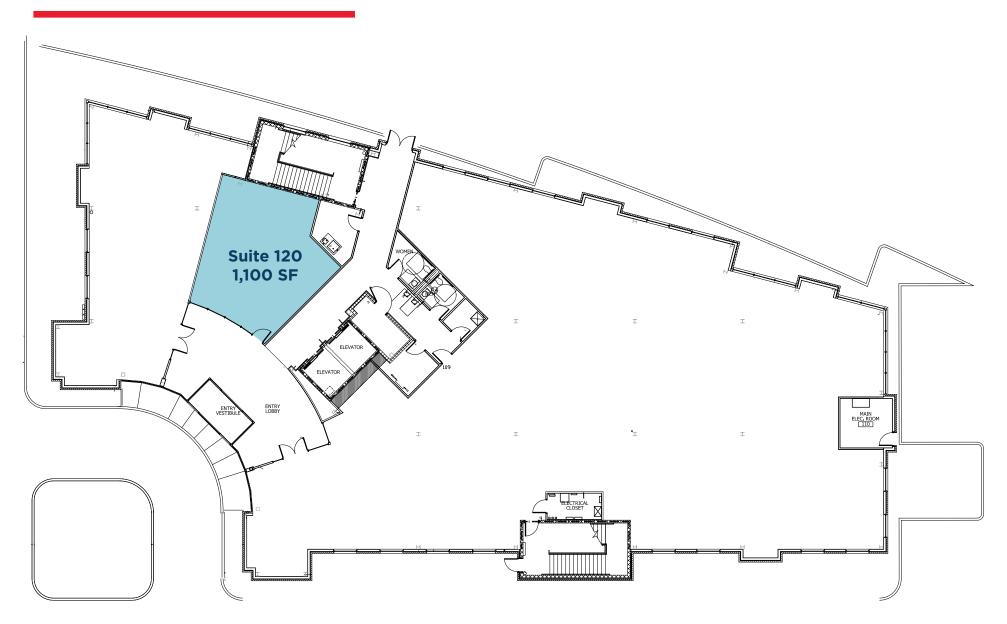

## MEDICAL OFFICE SPACE FOR LEASE

701 WHITE POND DRIVE, AKRON, OHIO 44320

# **701 WHITE POND DR** AKRON, OHIO 44320

#### **HIGHLIGHTS**

- Located in the heart of the suburban Akron medical hub
- Very busy medical office building with prominent co-tenants such as Summa Health, Unity Health Network & Akron Children's Hospital
- Prominent building with great visibility from I-77
- Covered drop-off/pick-up driveway at front of building for easy access
- Seamless access on and off White Pond Drive exit of I-77 (exit 132)

#### **AVAILABILITY**

Suite 120

1,100 SF

LEASE RATE \$21.00 NNN



### 701 WHITE POND DR

AKRON, OHIO 44320













**BILL STEVENS** 

Vice President +1 216 232 4100 bstevens@crescorealestate.com **ERIC SCHREIBMAN** 

Vice President +1 216 525 1471 eschreibman@crescorealestate.com Cushman & Wakefield | CRESCO 6100 Rockside Woods Blvd, Suite 200 Cleveland, OH 44131 crescorealestate.com



©2024 Cushman & Wakefield. All rights reserved. The information contained in this communication is strictly confidential. This information has been obtained from sources believed to be reliable but has not been verified. NO WARRANTY OR REPRESENTATION, EXPRESS OR IMPLIED, IS MADE AS TO THE CONDITION OF THE PROPERTY (OR PROPERTIES) REFERENCED HEREIN OR AS TO THE ACCURACY OR COMPLETENESS OF THE INFORMATION CONTAINED HEREIN, AND SAME IS SUBMITTED SUBJECT TO ERRORS, OMISSIONS, CHANGE OF PRICE, RENTAL OR OTHER CON