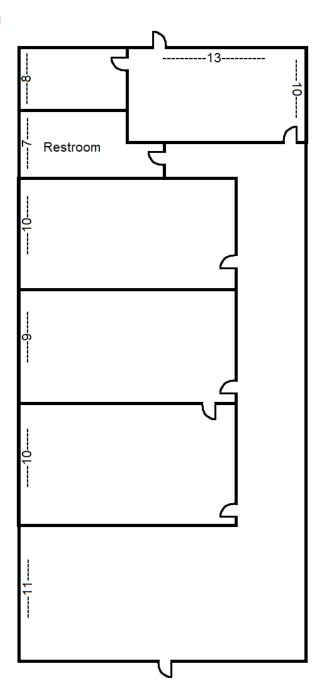

#### FOR SUBLEASE

# OFFICE/RETAIL IN WESTLAKE

28687 CENTER RIDGE ROAD, WESTLAKE, OH 44145



#### 28687 CENTER RIDGE ROAD

WESTLAKE, OH 44145

#### **HIGHLIGHTS**

- Sublease expires March 31, 2025
- Located along the highly-trafficked Center Ridge Road that sees approximately 13,000 VPD
- Across the street from St. John Medical Center and Brookside Westlake Village
- Approximately 5 minutes from Crocker Park which has ample dining, shopping, and service amenities
- Available immediately for occupancy

#### **AVAILABLE SPACE**

UNIT 28715 1,100 SF

#### **SUBLEASE RATE**

\$15.00/SF Gross





### 28687 CENTER RIDGE ROAD

WESTLAKE, OH 44145









**73,400**Population (2023 | 10 Mile)



**44.7** Median Age (2023 | 10 Mile)



**30,705** Households (2023 | 10 Mile)



**\$144,999**Household Income (2023 | 10 Mile)



**3,620**Total Businesses (2023 | 10 Mile)



FOR SUBLEASE

## **RETAIL OPPORTUNITY IN WESTLAKE**

28687 CENTER RIDGE ROAD, WESTLAKE, OH 44145

COLE SORENSON
Associate
csorenson@crescorealestate.com
+1 216 525 1470

Cushman & Wakefield | CRESCO Real Estate 6100 Rockside Woods Blvd, Suite 200 Cleveland, OH 44131 crescorealestate.com

©2024 Cushman & Wakefield. All rights reserved. The information contained in this communication is strictly confidential. This information has been obtained from sources believed to be reliable but has not been verified. NO WARRANTY OR REPRESENTATION, EXPRESS OR IMPLIED, IS MADE AS TO