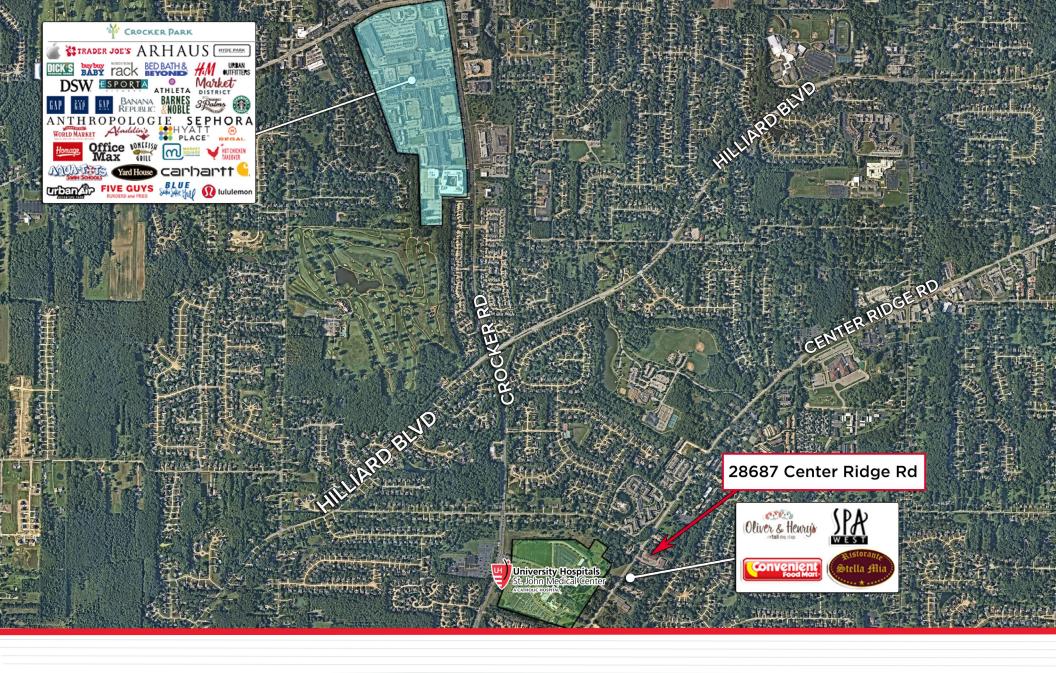

#### 28687 CENTER RIDGE ROAD

WESTLAKE, OH 44145

#### **HIGHLIGHTS**

- Sublease expires March 31, 2025
- Located along the highly-trafficked Center Ridge Road that sees approximately 13,000 VPD
- Across the street from St. John Medical Center and Brookside Westlake Village
- Approximately 5 minutes from Crocker Park which has ample dining, shopping, and service amenities
- Available immediately for occupancy