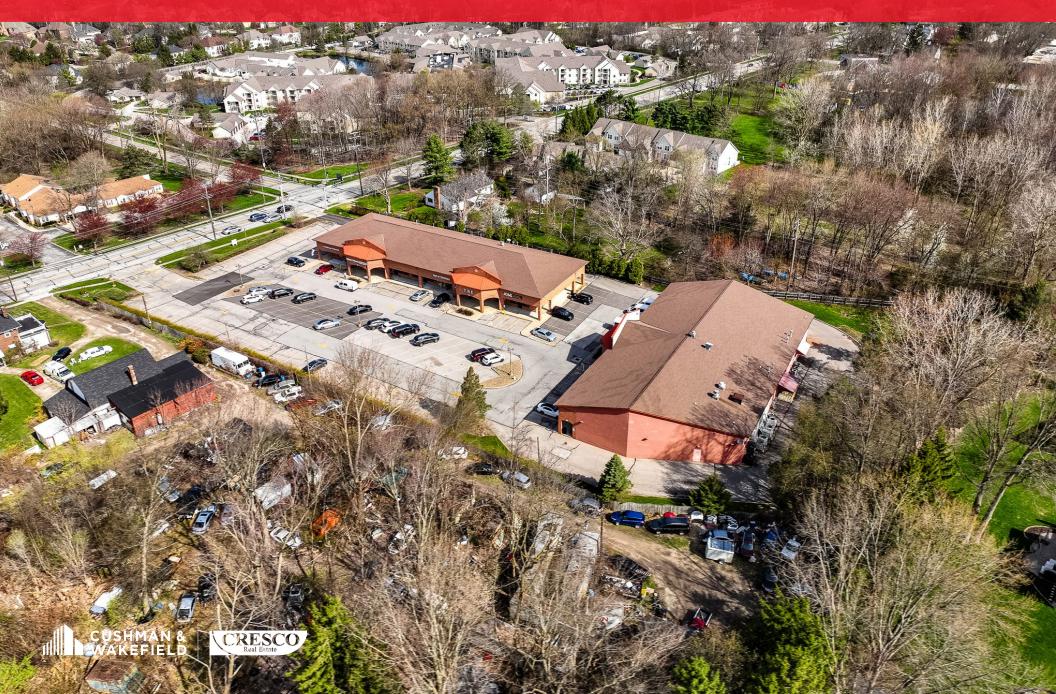

# OFFICE/RETAIL IN WESTLAKE

28687 CENTER RIDGE ROAD, WESTLAKE, OH 44145

#### 28687 CENTER RIDGE ROAD

WESTLAKE, OH 44145

#### **HIGHLIGHTS**

- Sublease expires March 31, 2025
- Located along the highly-trafficked Center Ridge Road that sees approximately 13,000 VPD
- Across the street from St. John Medical Center and Brookside Westlake Village
- Approximately 5 minutes from Crocker Park which has ample dining, shopping, and service amenities
- Available immediately for occupancy