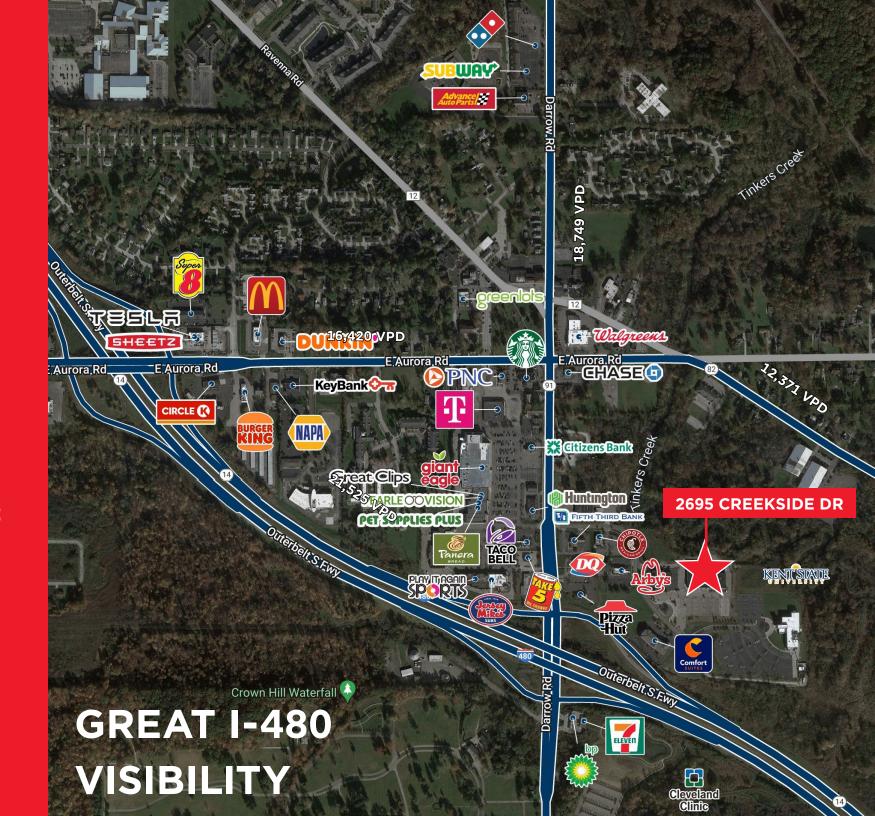

### **COMMENTS**

- Former Gander Mountain retail complex ideally located in a well planned affluent retail/commercial district
- Immediately available for sale or lease
- Motivated owner
- High visibility conveniently located at the State Route 91 interchange of I-480 (44,558 VPD)
- Well maintained with masonry construction
- Abundance of surface parking
- Signage opportunities on building as well as pylon sign along Darrow Road