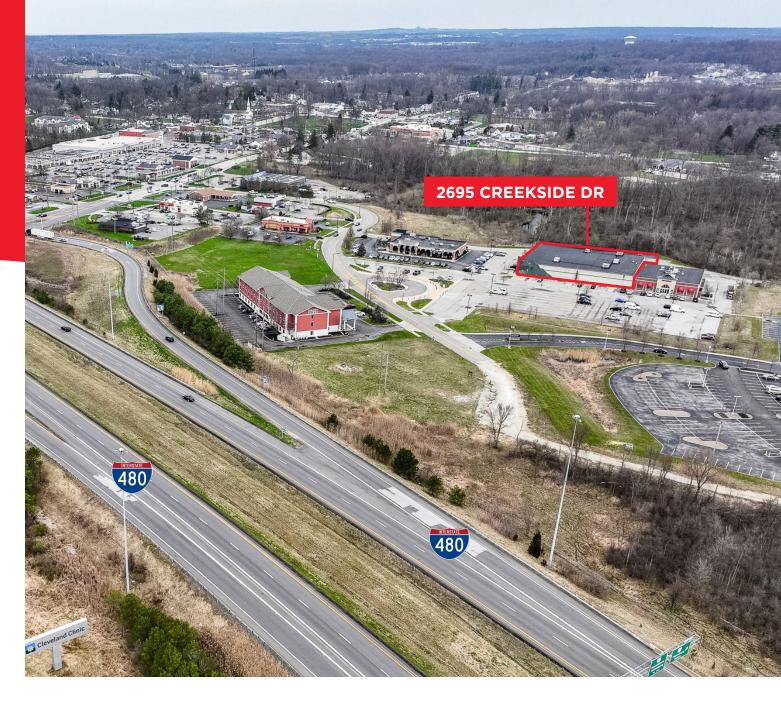

### **COMMENTS**

- Former Gander Mountain retail complex ideally located in a well planned affluent retail/commercial district
- Immediately available for sale or lease
- Motivated owner
- High visibility conveniently located at the State Route 91 interchange of I-480 (44,558 VPD)
- Well maintained with masonry construction
- Abundance of surface parking
- Signage opportunities on building as well as pylon sign along Darrow Road