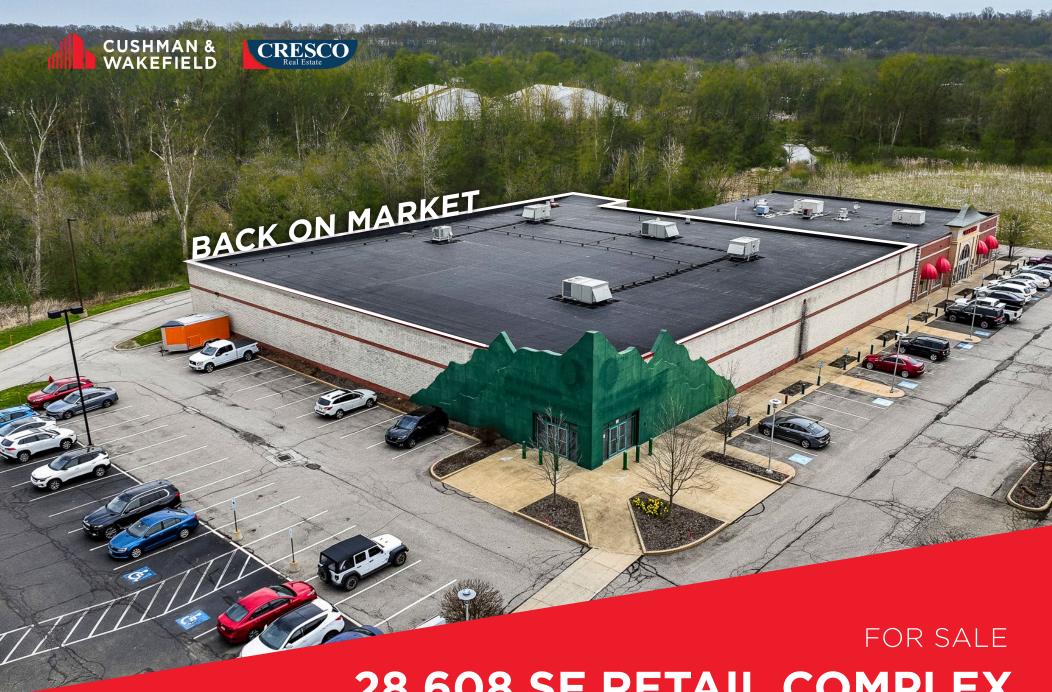

28,608 SF RETAIL COMPLEX

2695 CREEKSIDE DRIVE, TWINSBURG, OHIO 44087

### **COMMENTS**

- Former Gander Mountain retail complex ideally located in a well planned affluent retail/commercial district
- Immediately available for sale or lease
- Motivated owner
- High visibility conveniently located at the State Route 91 interchange of I-480 (44,558 VPD)
- Well maintained with masonry construction
- Abundance of surface parking
- Signage opportunities on building as well as pylon sign along Darrow Road