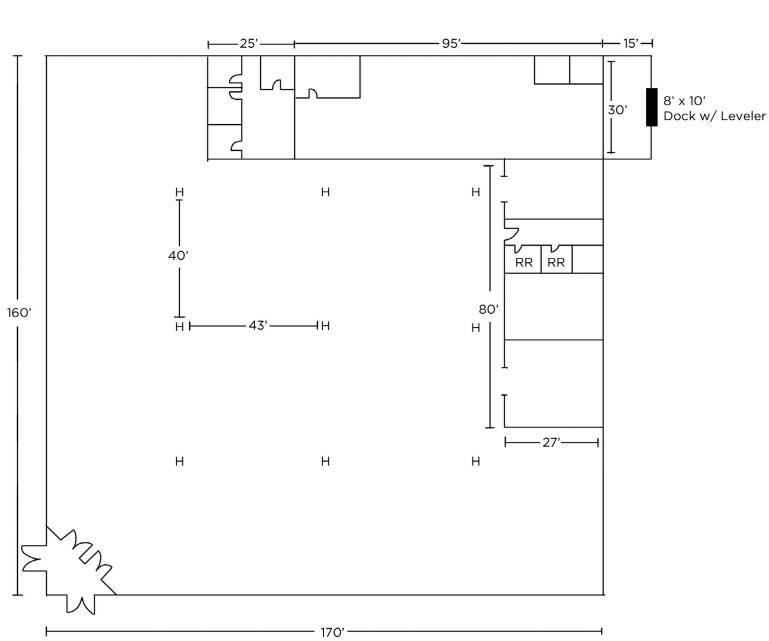

# **FLOOR PLAN**

28,608 SF Available

\$127,905 **AVG HH INCOME** 

3,717
BUSINESSES

62,489 **EMPLOYEES** 