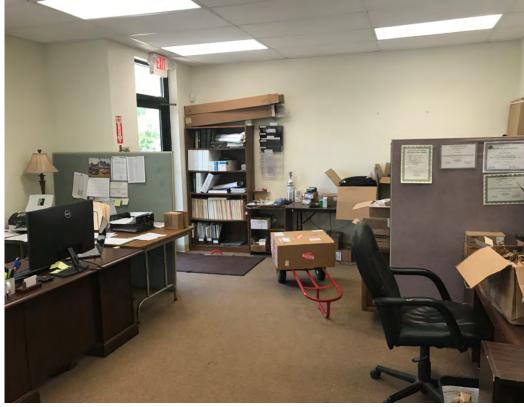

# FOR LEASE CLOVER POINTE 1484-1486 Medina Road Sharon Township, Ohio 44256

4,173 SF OF CLEAN, HIGH-IMAGE FLEX SPACE, WITH 3,173 SF OFFICE & 1,000 SF WAREHOUSE

CLOSE ACCESS TO I-71 AND I-77 NEAR ROUTE 94 ALONG ROUTE 18