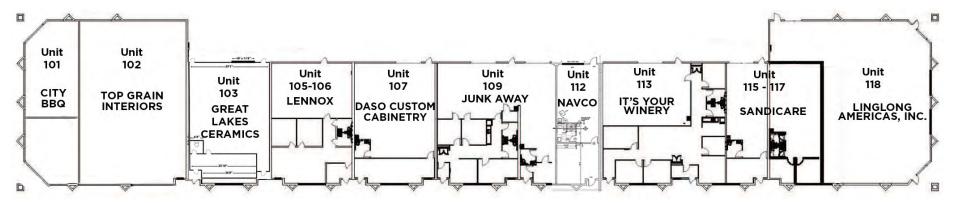

# FOR LEASE CLOVER POINTE 1484-1486 Medina Road Sharon Township, Ohio 44256







4,173 SF OF CLEAN, HIGH-IMAGE FLEX SPACE, WITH 3,173 SF OFFICE & 1,000 SF WAREHOUSE

CLOSE ACCESS TO I-71 AND I-77 NEAR ROUTE 94 ALONG ROUTE 18

## PROPERTY FLOOR PLAN

#### **PROPERTY SPECIFICATIONS**

| TOTAL BUILDING SIZE: | 59,200 SF  | LIGHTING:       | Fluorescent       |
|----------------------|------------|-----------------|-------------------|
| TOTAL SITE SIZE:     | 7.46 ACRES | HEAT:           | Overhead gas unit |
| YEAR BUILT:          | 2004; 2006 | CEILING HEIGHT: | 14'               |
| CONSTRUCTION:        | Masonry    | ROOF TYPE:      | EPDM              |

#### **1484 MEDINA ROAD**



#### **1486 MEDINA ROAD**





### UNIT 201 **FLOOR PLAN**















**GEORGE J. POFOK, CCIM, SIOR /** Principal / gpofok@crescorealestate.com / +1 216 525 1469 **ELIOT KIJEWSKI, SIOR /** Principal / ekijewski@crescorealestate.com / +1 216 525 1487





Copley