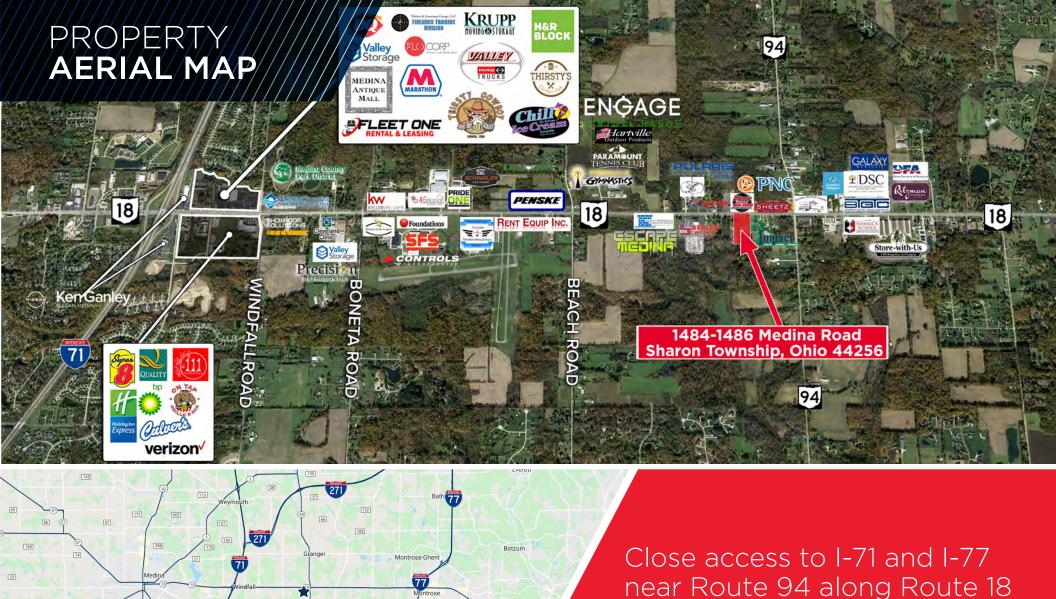

# FOR LEASE CLOVER POINTE 1484-1486 Medina Road Sharon Township, Ohio 44256

4,173 SF OF CLEAN, HIGH-IMAGE FLEX SPACE, WITH 3,173 SF OFFICE & 1,000 SF WAREHOUSE

CLOSE ACCESS TO I-71 AND I-77 NEAR ROUTE 94 ALONG ROUTE 18

Copley