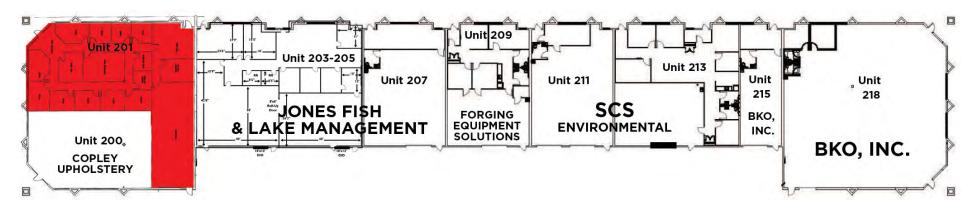

# FOR LEASE CLOVER POINTE 1484-1486 Medina Road Sharon Township, Ohio 44256







4,173 SF OF CLEAN, HIGH-IMAGE FLEX SPACE, WITH 3,173 SF OFFICE & 1,000 SF WAREHOUSE

CLOSE ACCESS TO I-71 AND I-77 NEAR ROUTE 94 ALONG ROUTE 18

## PROPERTY FLOOR PLAN

#### **PROPERTY SPECIFICATIONS**

| TOTAL BUILDING SIZE: | 59,200 SF  | LIGHTING:       | Fluorescent       |
|----------------------|------------|-----------------|-------------------|
| TOTAL SITE SIZE:     | 7.46 ACRES | HEAT:           | Overhead gas unit |
| YEAR BUILT:          | 2004; 2006 | CEILING HEIGHT: | 14'               |
| CONSTRUCTION:        | Masonry    | ROOF TYPE:      | EPDM              |

#### **1484 MEDINA ROAD**



#### **1486 MEDINA ROAD**





### UNIT 201 **FLOOR PLAN**















**GEORGE J. POFOK, CCIM, SIOR /** Principal / gpofok@crescorealestate.com / +1 216 525 1469 **ELIOT KIJEWSKI, SIOR /** Principal / ekijewski@crescorealestate.com / +1 216 525 1487





Copley