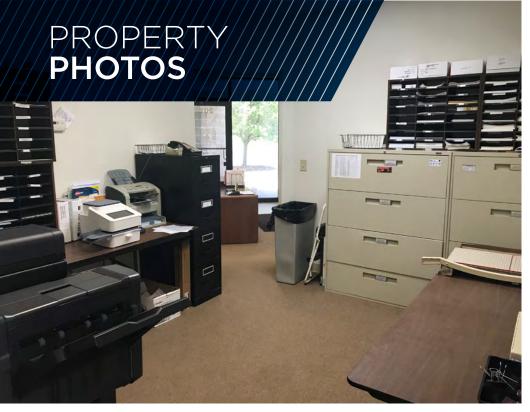

# FOR LEASE CLOVER POINTE 1484-1486 Medina Road Sharon Township, Ohio 44256

4,173 SF OF CLEAN, HIGH-IMAGE FLEX SPACE, WITH 3,173 SF OFFICE & 1,000 SF WAREHOUSE

CLOSE ACCESS TO I-71 AND I-77 NEAR ROUTE 94 ALONG ROUTE 18