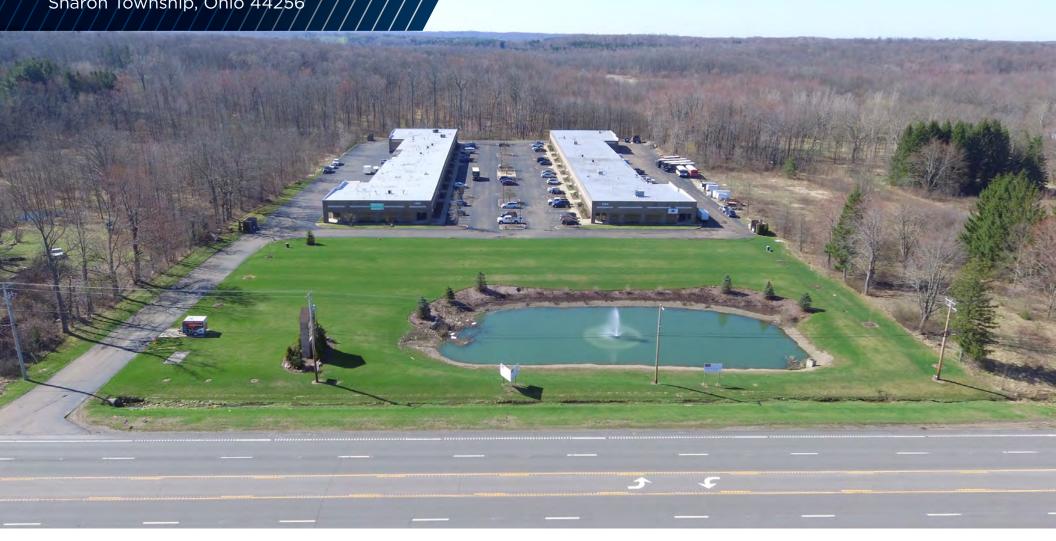

# FOR LEASE CLOVER POINTE 1484-1486 Medina Road Sharon Township, Ohio 44256

4,173 SF OF CLEAN, HIGH-IMAGE FLEX SPACE, WITH 3,173 SF OFFICE & 1,000 SF WAREHOUSE

CLOSE ACCESS TO I-71 AND I-77 NEAR ROUTE 94 ALONG ROUTE 18

#### **PROPERTY SPECIFICATIONS**

| TOTAL BUILDING SIZE: | 59,200 SF  | LIGHTING:       | Fluorescent       |
|----------------------|------------|-----------------|-------------------|
| TOTAL SITE SIZE:     | 7.46 ACRES | HEAT:           | Overhead gas unit |
| YEAR BUILT:          | 2004; 2006 | CEILING HEIGHT: | 14'               |
| CONSTRUCTION:        | Masonry    | ROOF TYPE:      | EPDM              |