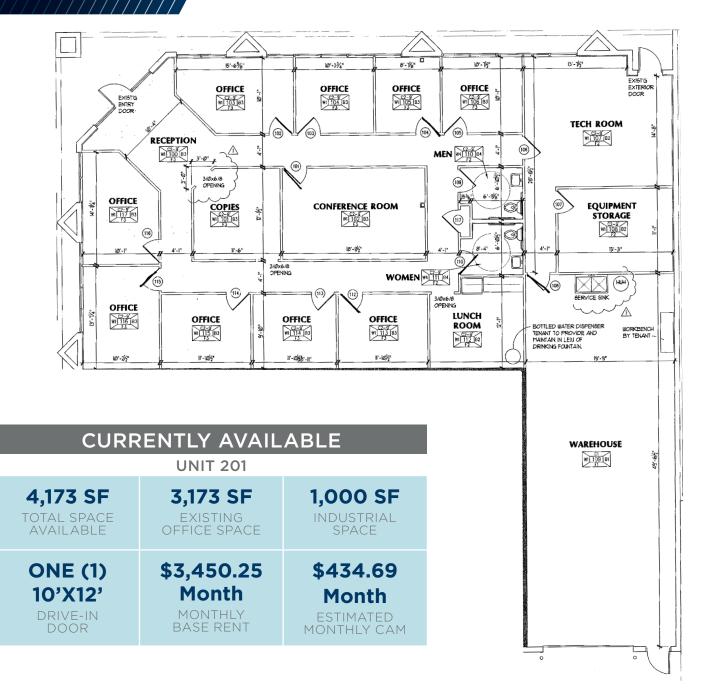

### UNIT 201 **FLOOR PLAN**

**GEORGE J. POFOK, CCIM, SIOR /** Principal / gpofok@crescorealestate.com / +1 216 525 1469 **ELIOT KIJEWSKI, SIOR /** Principal / ekijewski@crescorealestate.com / +1 216 525 1487

# FOR LEASE CLOVER POINTE 1484-1486 Medina Road Sharon Township, Ohio 44256

4,173 SF OF CLEAN, HIGH-IMAGE FLEX SPACE, WITH 3,173 SF OFFICE & 1,000 SF WAREHOUSE

CLOSE ACCESS TO I-71 AND I-77 NEAR ROUTE 94 ALONG ROUTE 18