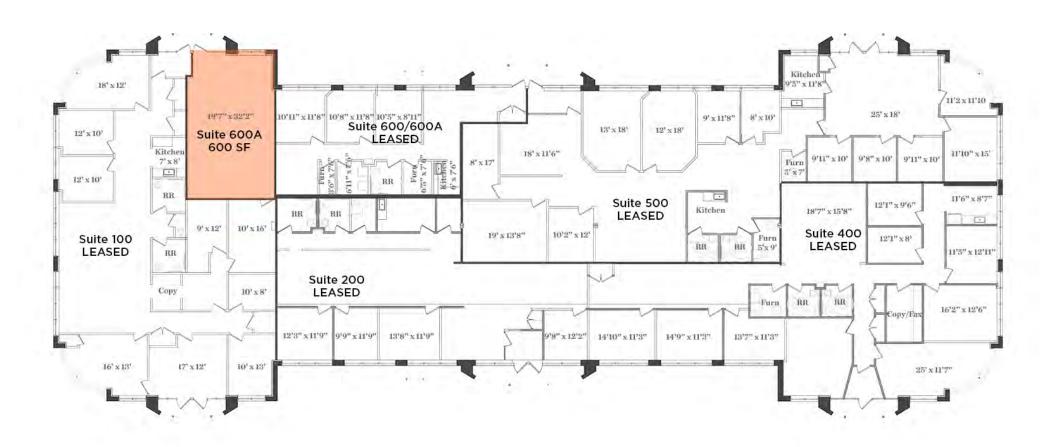

us bgarber@crescorealestate.com / +1 216 525 1467



\$13.50/PSF

LEASE RATE

### **COMMENTS**

- Modern four (4) building complex
- Available suites ranging from 1,131 SF to 6,131 SF and are ready for occupancy
- Lease rate includes base year taxes, insurance and CAM charges
- Immediate access to State Route 8 & I-80 (Ohio Turnpike)
- Additional 1.9 acre site available for sale or build-to-suit

### **CURRENT AVAILABILITIES**

**SUITE 581-600A** 

600 SF

TOTAL SPACE AVAILABLE

600 SF

MINIMUM SF

SUITE 591-100\*

5,000 SF

TOTAL SPACE AVAILABLE 100

MAXIMUM SF

6,131 SF

1,131 SF

TOTAL SPACE AVAILABLE 6,131 SF

MAXIMUM SF

SUITE 591-200\*

<sup>\*</sup> Combined for a total of 6,131 SF

## PROPERTY AERIAL SITE



## PROPERTY FLOOR PLAN

### **581 BOSTON MILLS ROAD**

Suite 600A 600 SF



## PROPERTY FLOOR PLAN

### **591 BOSTON MILLS ROAD**

Suite 100 5,000 SF

Suite 200 1,131 SF

Combined 6,131 SF







# Easy access to I-80 (Ohio Turnpike)

crescorealestate.com

#### **MATTHEW E. BEESLEY**

Executive Vice President & Partner Emeritus mbeesley@crescorealestate.com +1 216 525 1466

#### **BOB GARBER, SIOR**

Executive Vice President & Partner Emeritus bgarber@crescorealestate.com +1 216 525 1467

Cushman & Wakefield | CRESCO 6100 Rockside Woods Blvd, Suite 200 Cleveland, Ohio 44131



Independently Owned and Operated / A Member of the Cushman & Wakefield Alliance

Cushman & Wakefield Copyright 2023. No warranty or representation, express or implied, is made to the accuracy or completeness of the information contained herein, and same is submitted subject to errors, omis