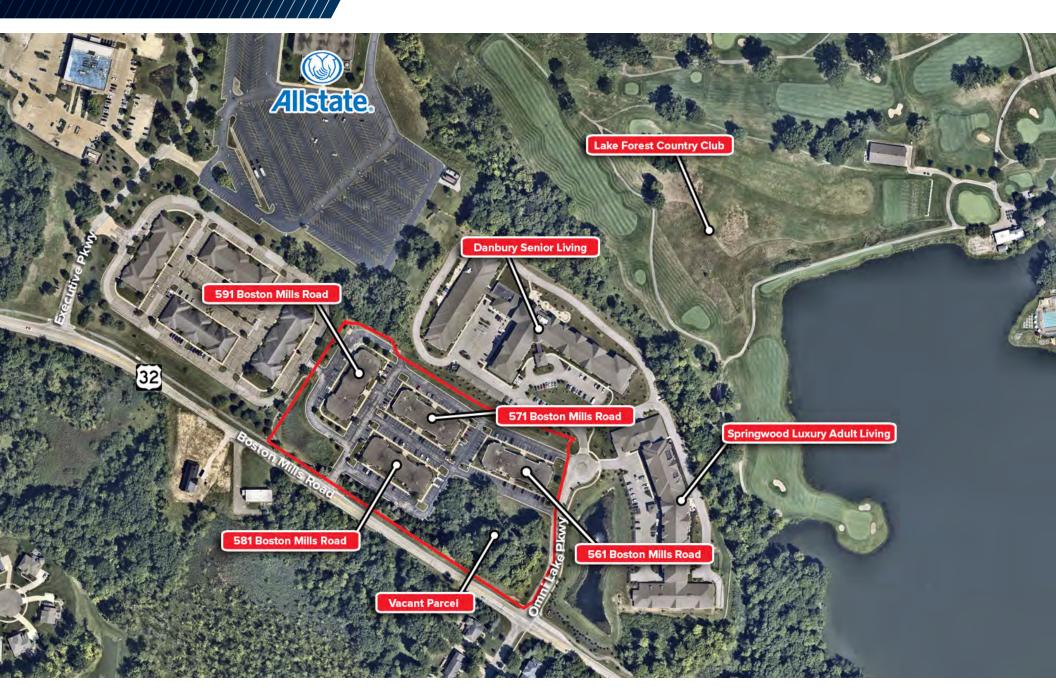

6 525 1466

**BOB GARBER, SIOR /** Executive Vice President & Partner Emeritus bgarber@crescorealestate.com / +1 216 525 1467



\$13.50/PSF

LEASE RATE

### **COMMENTS**

- Modern four (4) building complex
- Available suites ranging from 1,131 SF to 6,131 SF and are ready for occupancy
- Lease rate includes base year taxes, insurance and CAM charges
- Immediate access to State Route 8 & I-80 (Ohio Turnpike)
- Additional 1.9 acre site available for sale or build-to-suit

### **CURRENT AVAILABILITIES**

**SUITE 581-600A** 

600 SF

TOTAL SPACE AVAILABLE

600 SF

MINIMUM SF

SUITE 591-100\*

5,000 SF

TOTAL SPACE AVAILABLE 100

MAXIMUM SF

6,131 SF

1,131 SF

TOTAL SPACE AVAILABLE 6,131 SF

MAXIMUM SF

SUITE 591-200\*

<sup>\*</sup> Combined for a total of 6,131 SF

## PROPERTY AERIAL SITE



## PROPERTY FLOOR PLAN

### **581 BOSTON MILLS ROAD**

Suite 600A 600 SF



## PROPERTY FLOOR PLAN

### **591 BOSTON MILLS ROAD**

Suite 100 5,000 SF

Suite 200 1,131 SF

Combined 6,131 SF







# Easy access to I-80 (Ohio Turnpike)

crescorealestate.com

#### **MATTHEW E. BEESLEY**

Executive Vice President & Partner Emeritus mbeesley@crescorealestate.com +1 216 525 1466

#### **BOB GARBER, SIOR**

Executive Vice President & Partner Emeritus bgarber@crescorealestate.com +1 216 525 1467

Cushman & Wakefield | CRESCO 6100 Rockside Woods Blvd, Suite 200 Cleveland, Ohio 44131



Independently Owned and Operated / A Member of the Cushman & Wakefield Alliance

Cushman & Wakefield Copyright 2023. No warranty or representation, express or implied, is made to the accuracy or completeness of the