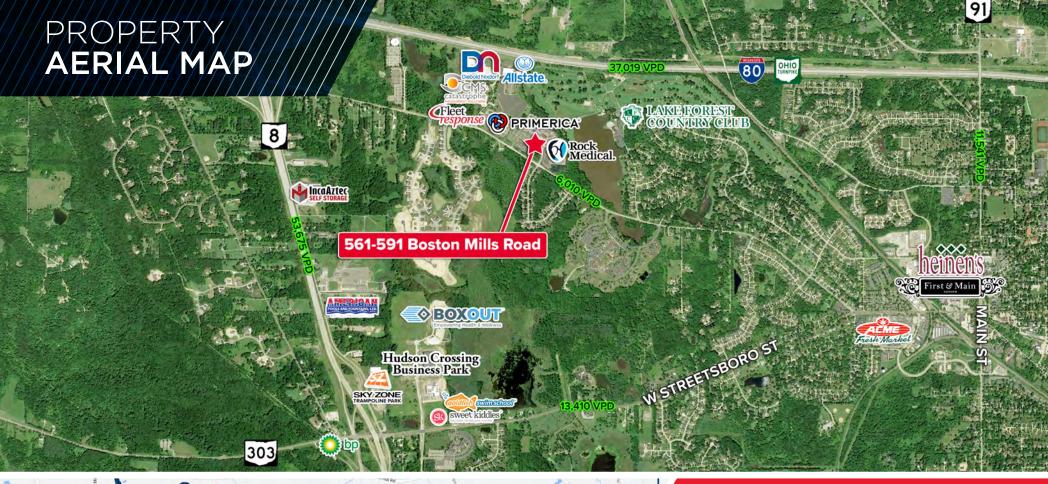

ding complex
- Available suites ranging from 1,131 SF to 6,131 SF and are ready for occupancy
- Lease rate includes base year taxes, insurance and CAM charges
- Immediate access to State Route 8 & I-80 (Ohio Turnpike)
- Additional 1.9 acre site available for sale or build-to-suit

### **CURRENT AVAILABILITIES**

**SUITE 581-600A** 

600 SF

TOTAL SPACE AVAILABLE

600 SF

MINIMUM SF

SUITE 591-100\*

5,000 SF

TOTAL SPACE AVAILABLE 100

MAXIMUM SF

6,131 SF

1,131 SF

TOTAL SPACE AVAILABLE 6,131 SF

MAXIMUM SF

SUITE 591-200\*

<sup>\*</sup> Combined for a total of 6,131 SF

## PROPERTY AERIAL SITE



## PROPERTY FLOOR PLAN

### **581 BOSTON MILLS ROAD**

Suite 600A 600 SF



## PROPERTY FLOOR PLAN

### **591 BOSTON MILLS ROAD**

Suite 100 5,000 SF

Suite 200 1,131 SF

Combined 6,131 SF







# Easy access to I-80 (Ohio Turnpike)

crescorealestate.com

#### **MATTHEW E. BEESLEY**

Executive Vice President & Partner Emeritus mbeesley@crescorealestate.com +1 216 525 1466

#### **BOB GARBER, SIOR**

Executive Vice President & Partner Emeritus bgarber@crescorealestate.com +1 216 525 1467

Cushman & Wakefield | CRESCO 6100 Rockside Woods Blvd, Suite 200 Cleveland, Ohio 44131



Independently Owned and Operated / A Member of the Cushman & Wakefield Alliance

Cushman & Wakefield Copyright 2023. No warranty or representation, express or implied, is made to the accuracy or completeness of the information contained herein, and same is submitted subject to errors, omissions, change of price, rental or other conditions, withdrawal without notice, and to any special listing conditions i