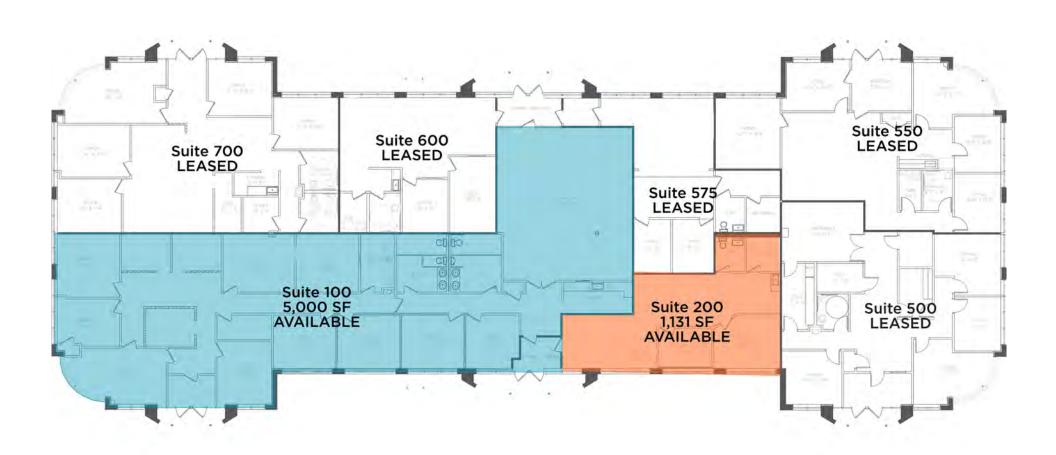

## PROPERTY FLOOR PLAN

### **591 BOSTON MILLS ROAD**

Suite 100 5,000 SF

Suite 200 1,131 SF

Combined 6,131 SF