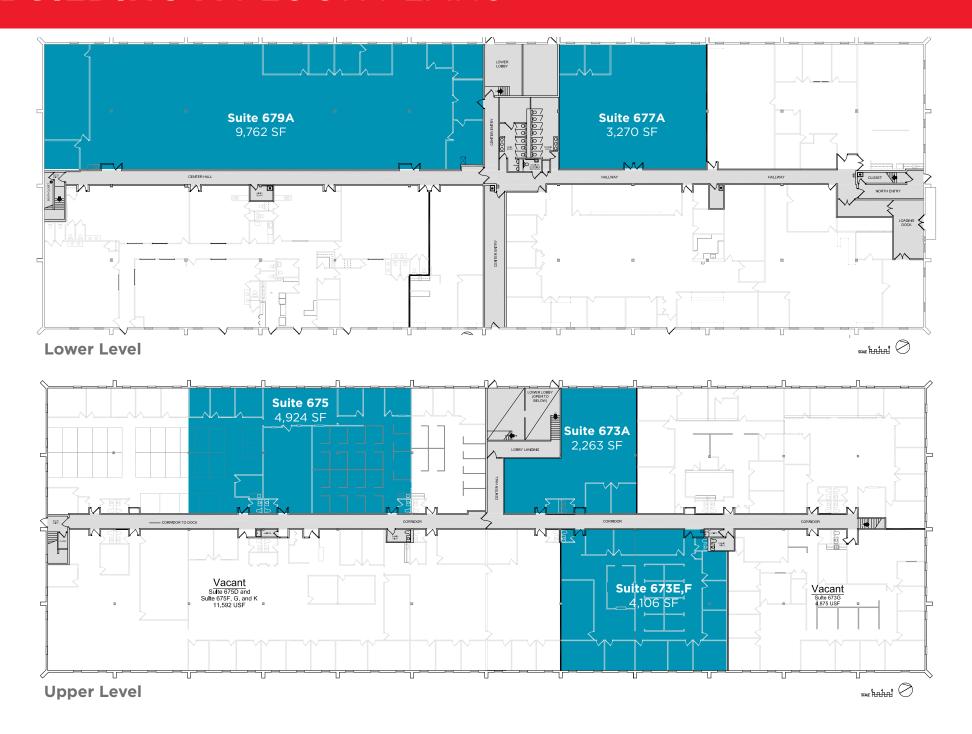

#### **AVAILABIL**ITY

| Suite 679A   | 9,762 SF |
|--------------|----------|
| Suite 677A   | 3,270 SF |
| Suite 675    | 4,924 SF |
| Suite 673A   | 2,263 SF |
| Suite 673E,F | 4,106 SF |
|              |          |

### **BUILDING A FLOOR PLANS**

AUSTIN WETZEL
Associate
+1 216 525 1474
awetzel@crescorealestate.com

ROBERT WETZEL
Vice President
+1 216 525 1486
rwetzel@crescorealestate.com

RICO A. PIETRO, SIOR
Principal
+1 216 525 1473
rpietro@crescorealestate.com