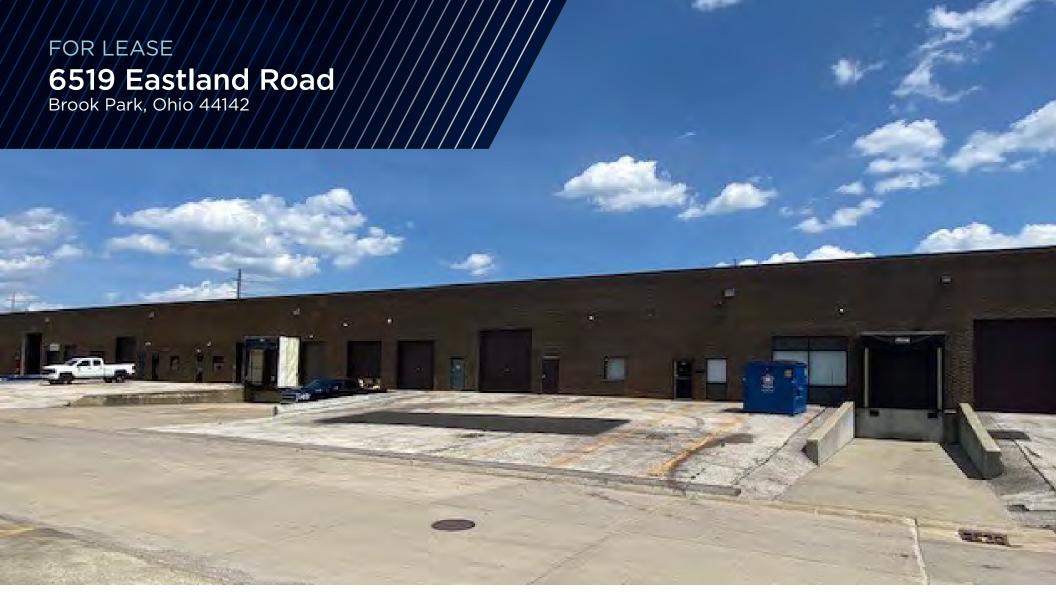

BUILDING TOTALS

152,253 SF

Spaces Available

152,253 SF

TOTAL BUILDING SIZE

\$6.25/SF WHSE \$10.75/SF OFFICE GROSS

LEASE RATE