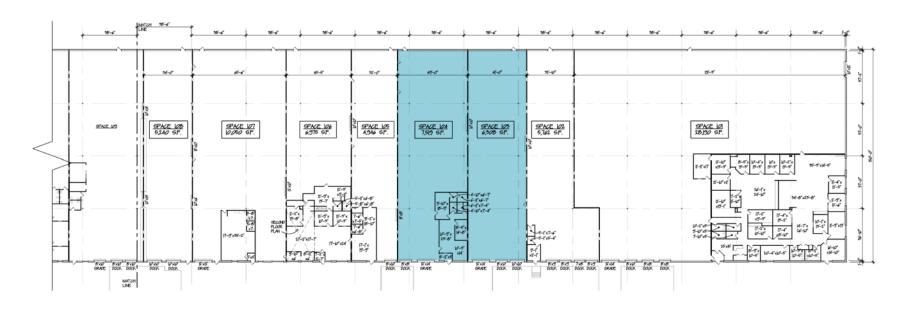

## UNITS 103 & 104

| 13,827 SF TOTAL SPACE AVAILABLE | 1,000 SF  EXISTING OFFICE SPACE | 12,827 SF<br>EXISTING<br>WHSE SPACE |
|---------------------------------|---------------------------------|-------------------------------------|
| TWO (2)  DRIVE-IN  DOORS        | THREE (3) DOCKS                 | <b>TODAY</b> AVAILABLE              |

## PROPERTY FLOOR PLAN

**FRED CHRISTIE** / Executive Vice President & Partner Emeritus fchristie@crescorealestate.com / +1 216 525 1468