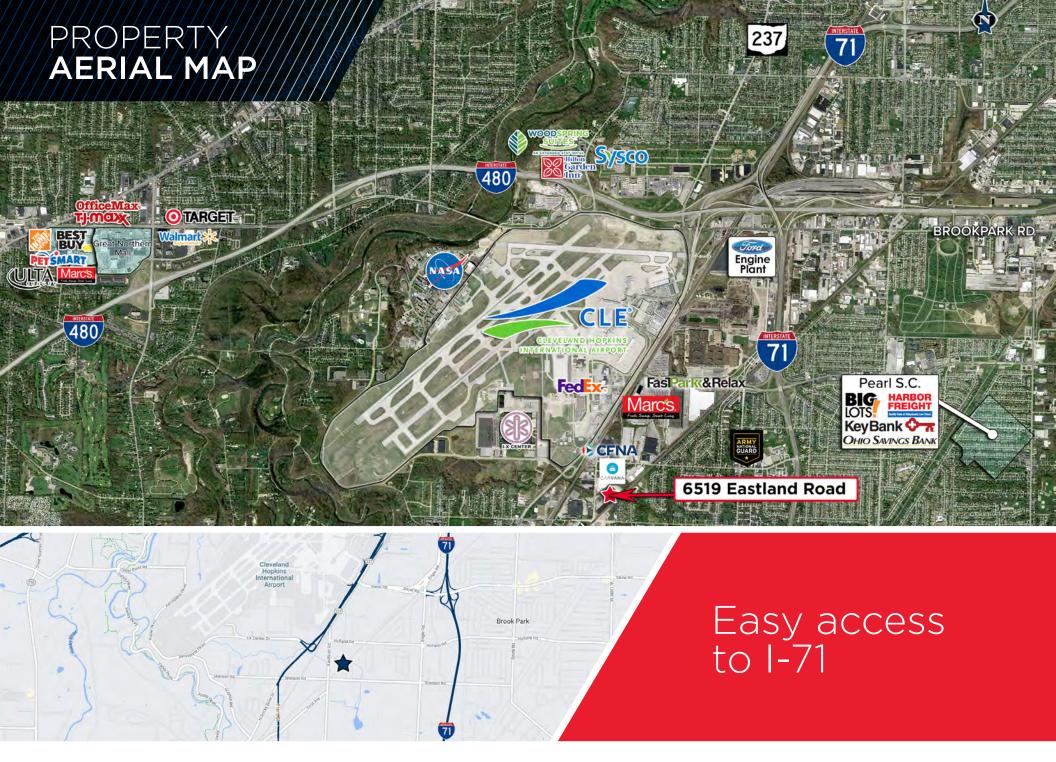

BUILDING TOTALS

152,253 SF

Spaces Available

152,253 SF

TOTAL BUILDING SIZE

\$6.25/SF WHSE \$10.75/SF OFFICE GROSS

LEASE RATE