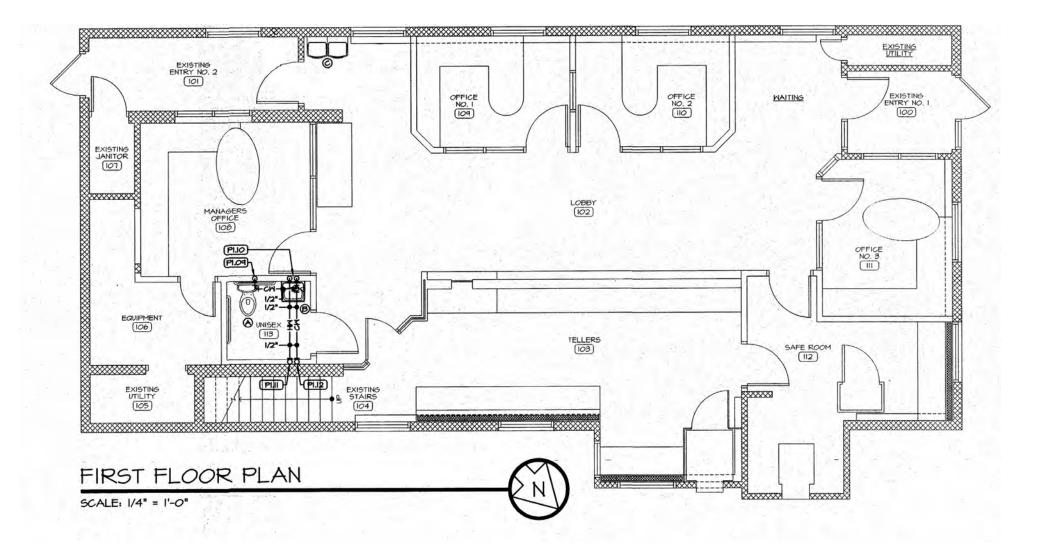

# 22591 LORAIN ROAD Fairview Park Ohio 44126

# 22591 LORAIN ROAD

Fairview Park, Ohio 44126

#### AVAILABLE SPACE

## **SALE PRICE** \$520,000

2,500 Total SF Office or Retail with Mezzanine

### LEASE RATE

\$17.50 NNN

#### **PROPERTY HIGHLIGHTS**

- Signalized corner
- Ample parking
- Located along desirable Lorain Corridor
- 0.7 Acres
- 18,502 VPD on Lorain Road



## **22591 LORAIN ROAD** Fairview Park, Ohio 44126



MAUREEN ANTER-RESSLER / Senior Associate / mressler@crescorealestate.com / +1 216 525 1494 KEVIN M. KELLY / Executive Vice President & Partner Emeritus / kkelly@crescorealestate.com / +1 216 525 1480



### **22591 LORAIN ROAD** Fairview Park, Ohio 44126



MAUREEN ANTER-RESSLER / Senior Associate / mressler@crescorealestate.com / +1 216 525 1494 KEVIN M. KELLY / Executive Vice President & Partner Emeritus / kkelly@crescorealestate.com / +1 216 525 1480

 $Independently\ Owned\ and\ Operated\ /A\ Member\ of\ the\ Cushman\ \&\ Wakefield\ Alliance$ 

Cushman & Wakefield Copyright 2023. No warranty or representation, express or implied, is made to the accuracy or completeness of the information contained herein, and same is submitted subject to errors, omissions, change of price, rental or