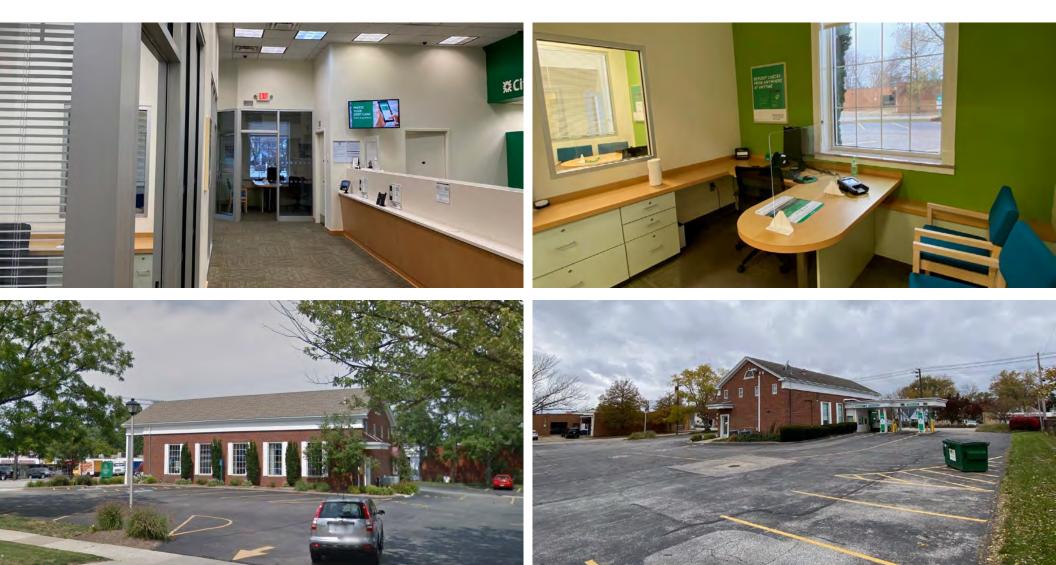

## **SALE PRICE** \$520,000

2,500 Total SF Office or Retail with Mezzanine

#### **PROPERTY HIGHLIGHTS**

- Signalized corner
- Ample parking
- Located along desirable Lorain Corridor
- 0.7 Acres
- 18,502 VPD on Lorain Road