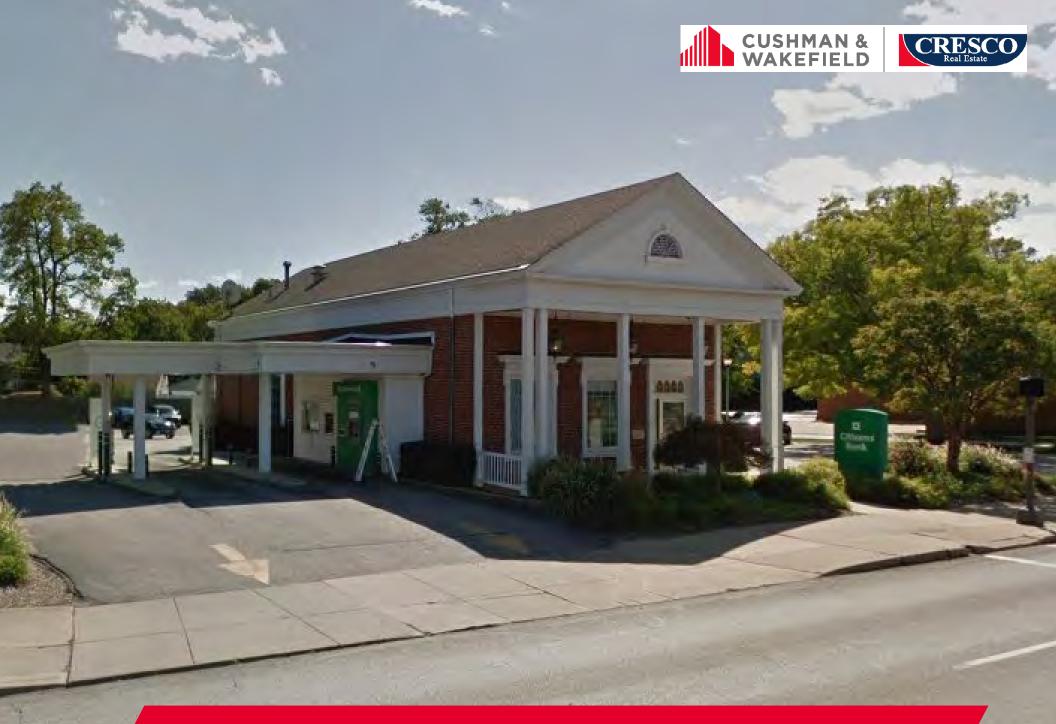

## **SALE PRICE** \$520,000

2,500 Total SF Office or Retail with Mezzanine

#### **PROPERTY HIGHLIGHTS**

- Signalized corner
- Ample parking
- Located along desirable Lorain Corridor
- 0.7 Acres
- 18,502 VPD on Lorain Road