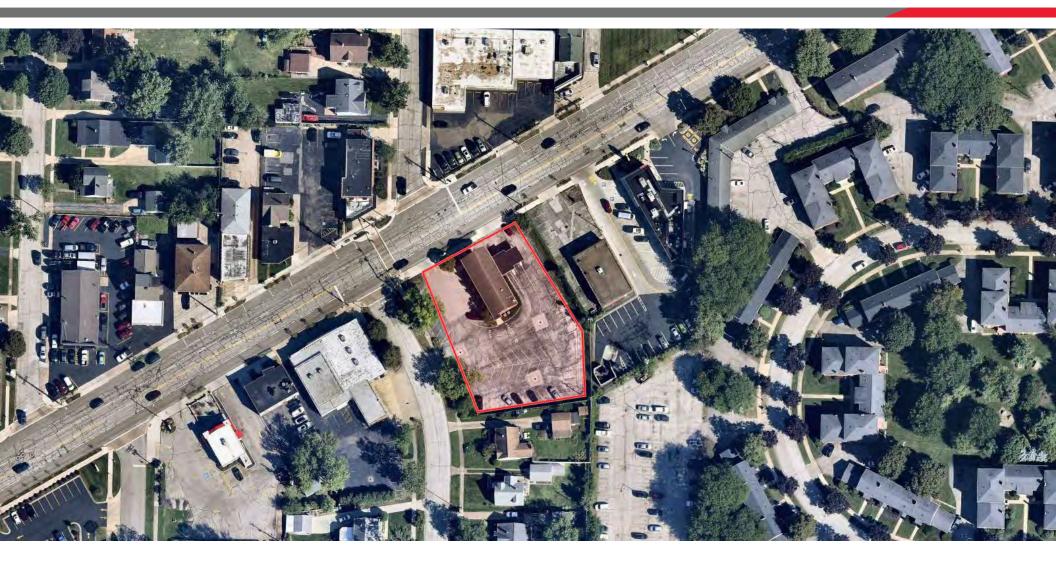

#### **PROPERTY HIGHLIGHTS**

- Signalized corner
- Ample parking
- Located along desirable Lorain Corridor
- 0.7 Acres
- 18,502 VPD on Lorain Road