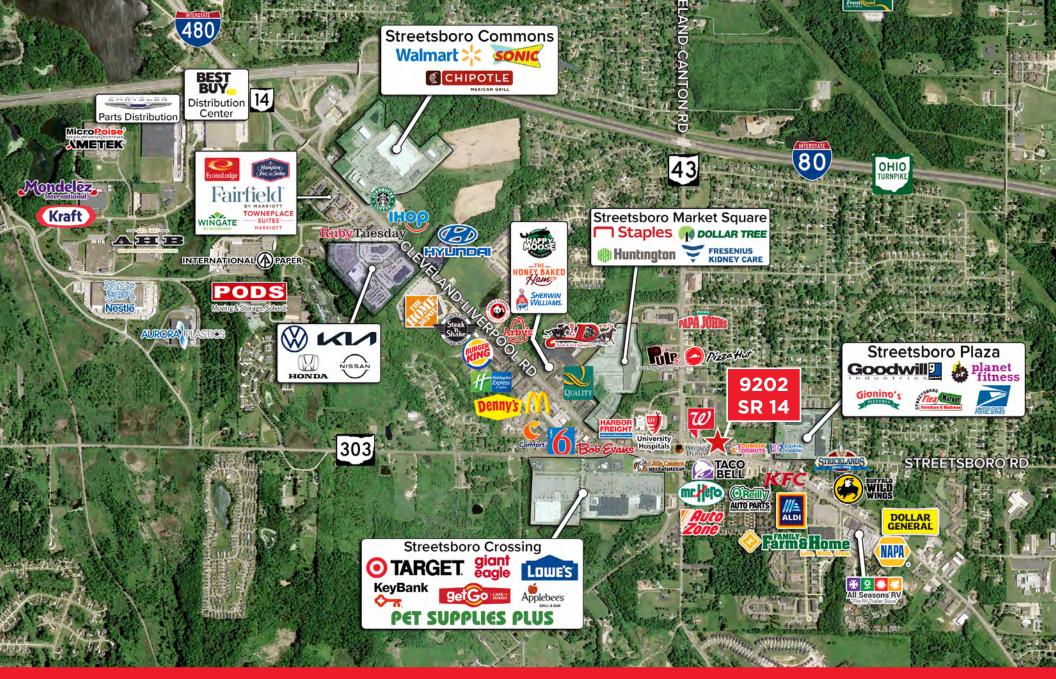

## GREAT LOCATION RETAIL FOR SUBLEASE

9202 STATE ROUTE 14, STREETSBORO, OHIO 44241

Ohio Turnpike (Toll road) Streetsb sboro 303 City

44,442
POPULATION

42.4
MEDIAN AGE

17,629
HOUSEHOLDS

\$152,625 AVG HH INCOME

## **FEATURES**

- 1,800 SF former gas station and convenient store located in a strong retail corridor
- Over 400 feet of frontage on OH-14 (nearly 25,000 VPD)
- Average household income of \$152,625 within a 5 mile radius
- Streetsboro is strategically located at the crossroads of two major highways, making it an ideal location for businesses
- Sublease runs through 5/31/29