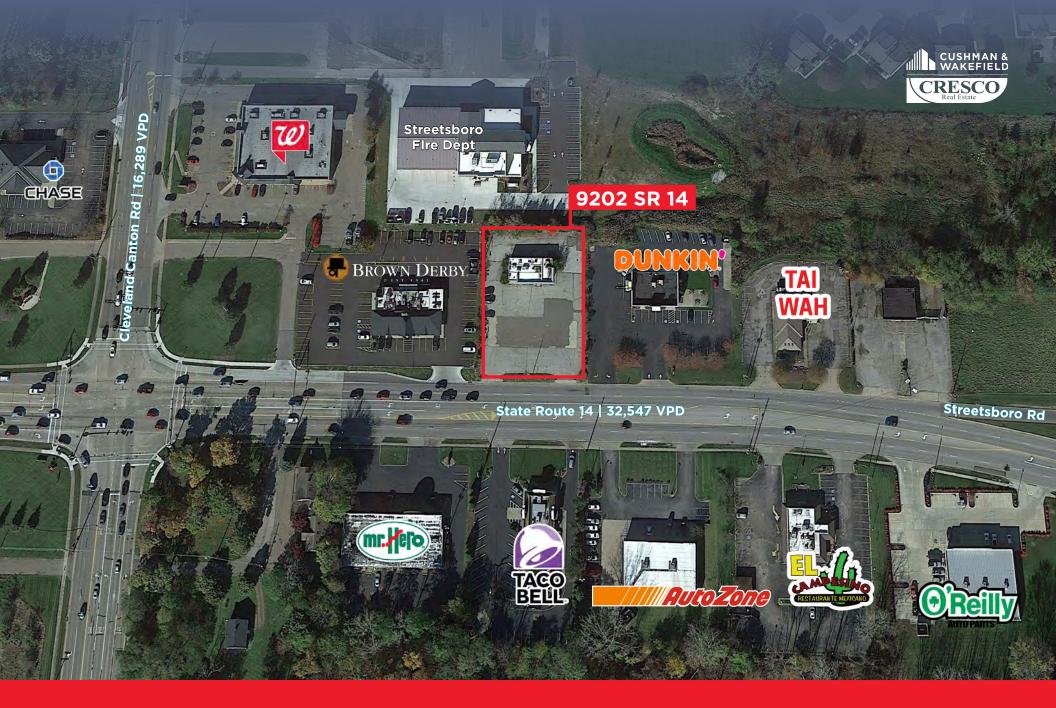

## GREAT LOCATION RETAIL FOR SUBLEASE

9202 STATE ROUTE 14, STREETSBORO, OHIO 44241

Ohio Turnpike (Toll road) Streetsb sboro 303 City

44,442
POPULATION

42.4
MEDIAN AGE

17,629
HOUSEHOLDS

\$152,625 AVG HH INCOME

## **FEATURES**

- 1,800 SF former gas station and convenient store located in a strong retail corridor
- Over 400 feet of frontage on OH-14 (nearly 25,000 VPD)
- Average household income of \$152,625 within a 5 mile radius
- Streetsboro is strategically located at the crossroads of two major highways, making it an ideal location for businesses
- Sublease runs through 5/31/29