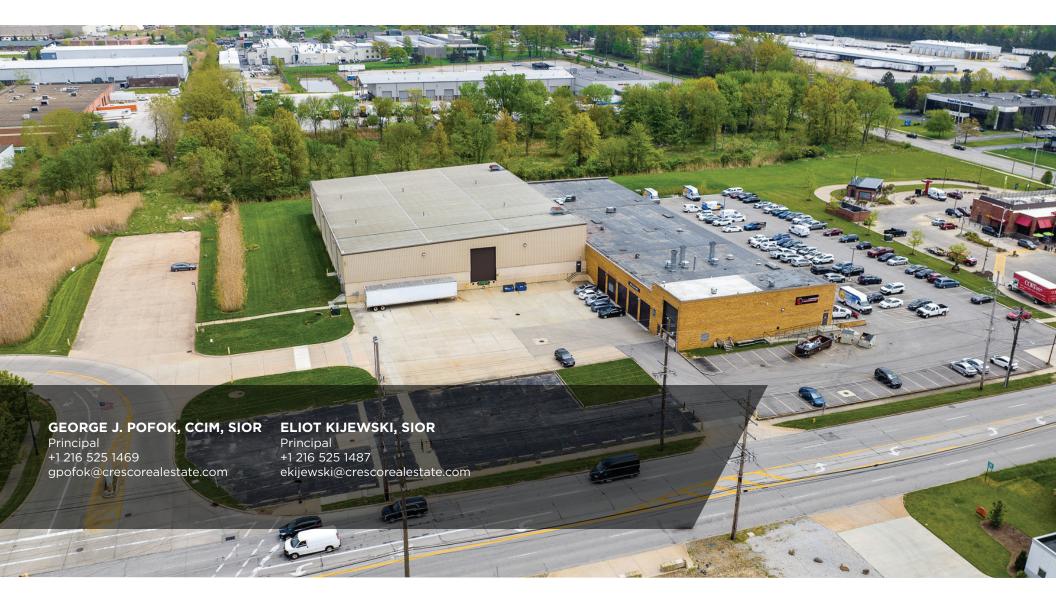

HIGH-BAY DISTRIBUTION OR LIGHT ASSEMBLY MANUFACTURING WITH HEAVY POWER 30,000 SF AVAILABLE

58,000 SF

TOTAL BUILDING SF

2,500 SF

TOTAL OFFICE SF

55,500 SF

TOTAL WAREHOUSE SF

7.90 AC

TOTAL SITE SIZE

## **COMMENTS**

- 58,000 SF on 7.9 Acres with the ability to expand
- Ample land for parking, expansion, or outdoor storage
- Heavy Power 600A/480V/3P with buss duct
- Ability to add eight (8) additional docks