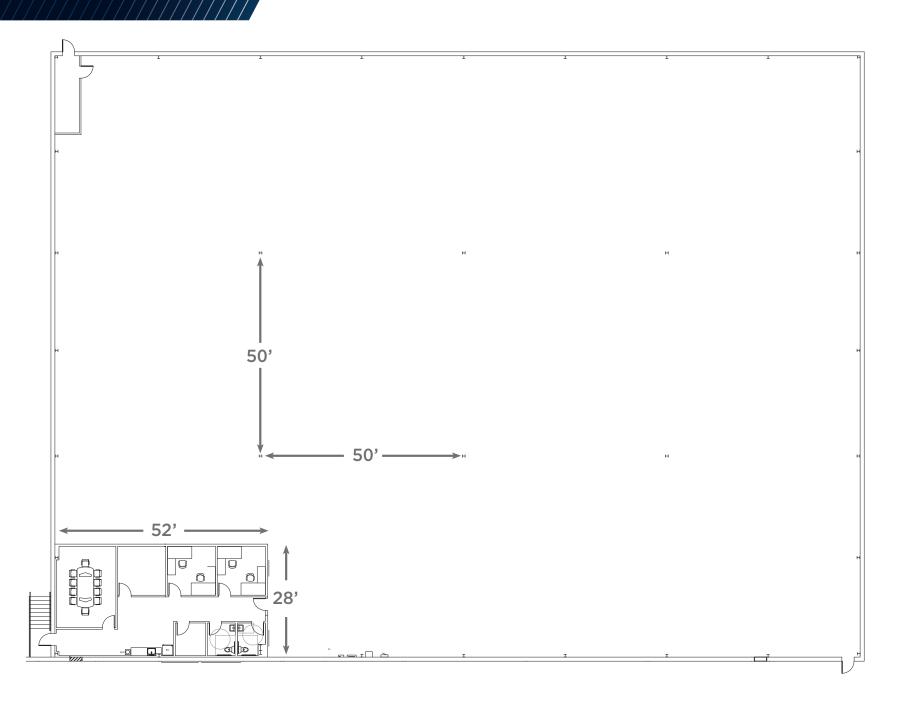

### **UNIT A**

| 30,000 SF               | 1,456 SF             | 28,544 SF                |
|-------------------------|----------------------|--------------------------|
| TOTAL SPACE             | OFFICE               | WAREHOUSE                |
| AVAILABLE               | SPACE                | SPACE                    |
| -O-<br>Drive-in<br>Door | <b>ONE (1)*</b> DOCK | \$6.50 NNN<br>LEASE RATE |

#### \*Up to eight (8) additional docks can be added

## **UNIT A HIGHLIGHTS**

| CONSTRUCTED:    | 1993                         |
|-----------------|------------------------------|
| CONSTRUCTION:   | Masonry/Metal                |
| CEILING HEIGHT: | 22' - 28'                    |
| LIGHTING:       | Motion-Sensor LED            |
|                 |                              |
| HEAT:           | Radiant Tube                 |
| HEAT: POWER:    | Radiant Tube<br>600A/480V/3P |
|                 |                              |
| POWER:          | 600A/ 480V / 3P              |