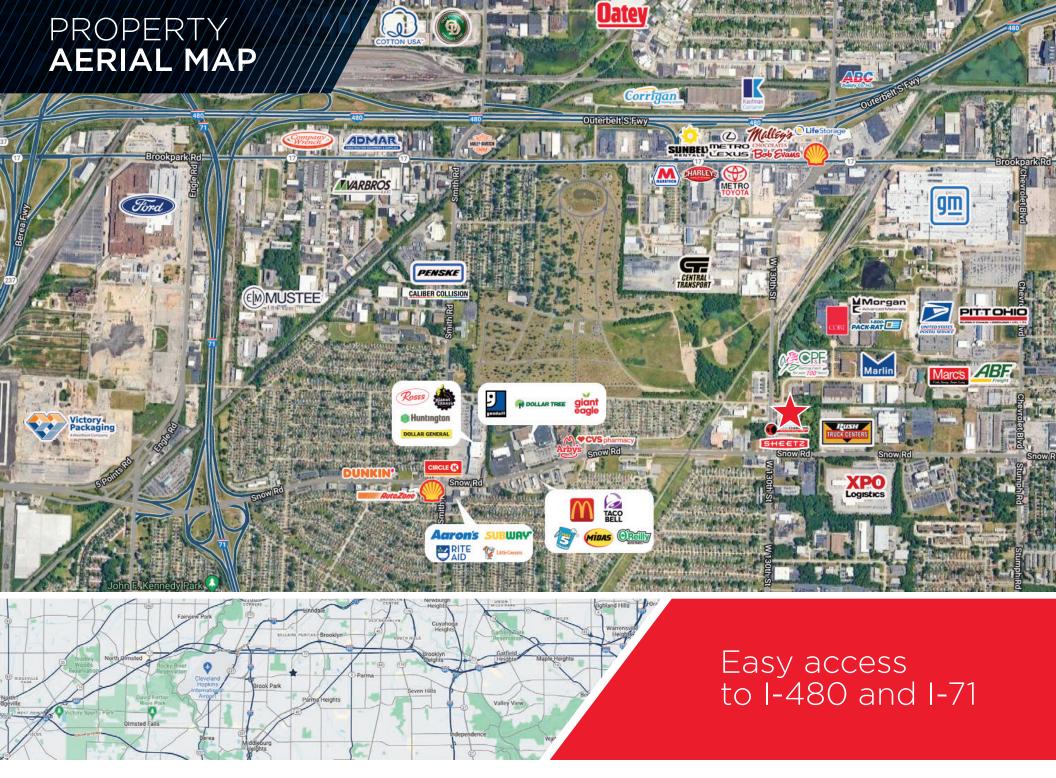

## **COMMENTS**

- 58,000 SF on 7.9 Acres with the ability to expand
- Ample land for parking, expansion, or outdoor storage
- Heavy Power 600A/480V/3P with buss duct
- Ability to add eight (8) additional docks