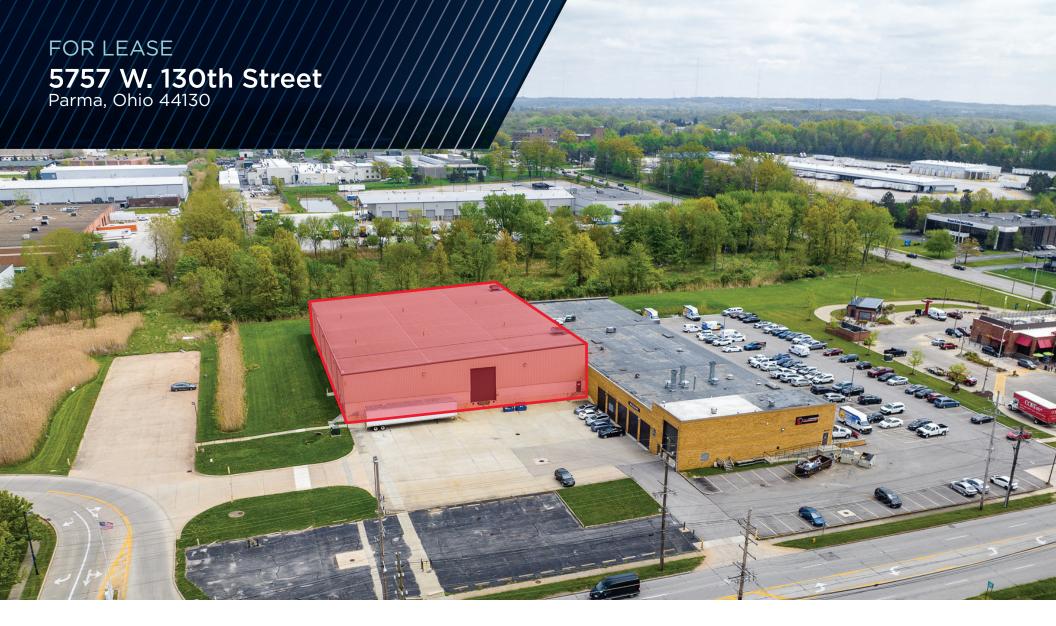

HIGH-BAY DISTRIBUTION OR LIGHT ASSEMBLY MANUFACTURING WITH HEAVY POWER 30,000 SF AVAILABLE

58,000 SF

TOTAL BUILDING SF

2,500 SF

TOTAL OFFICE SF

55,500 SF

TOTAL WAREHOUSE SF

7.90 AC

TOTAL SITE SIZE