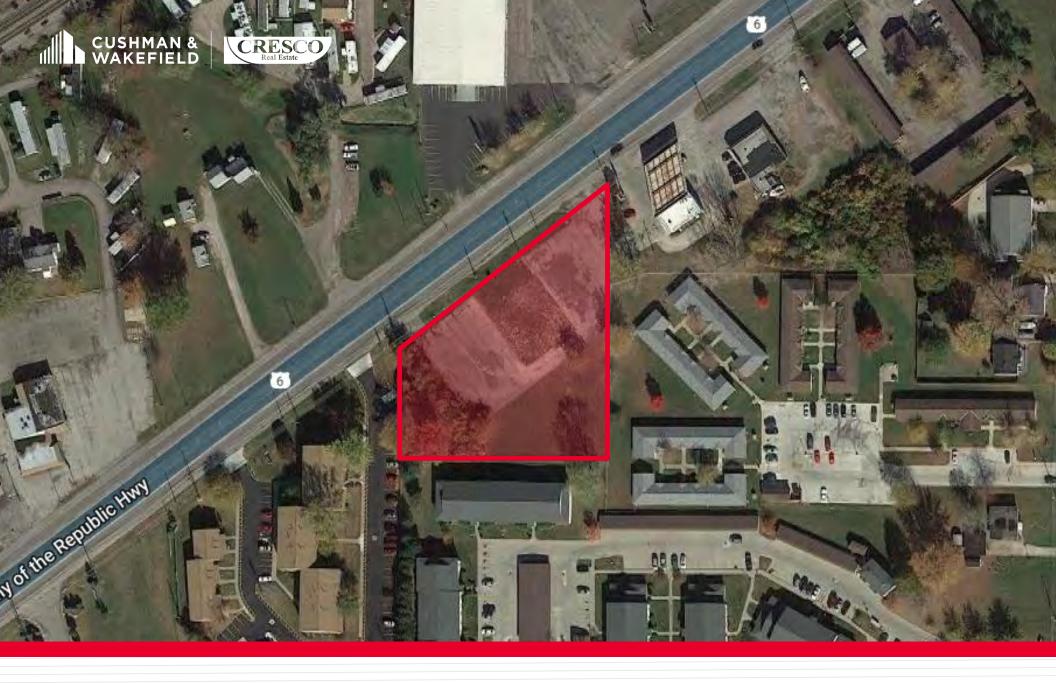

#### **PROPERTY HIGHLIGHTS**

- 1.96 acre lot on State Route 6
- 320 feet of frontage
- · Flat and ready to build
- Zoned B-2 General commercial for many uses

### AVAILABLE LAND

**1.96 Acres** 