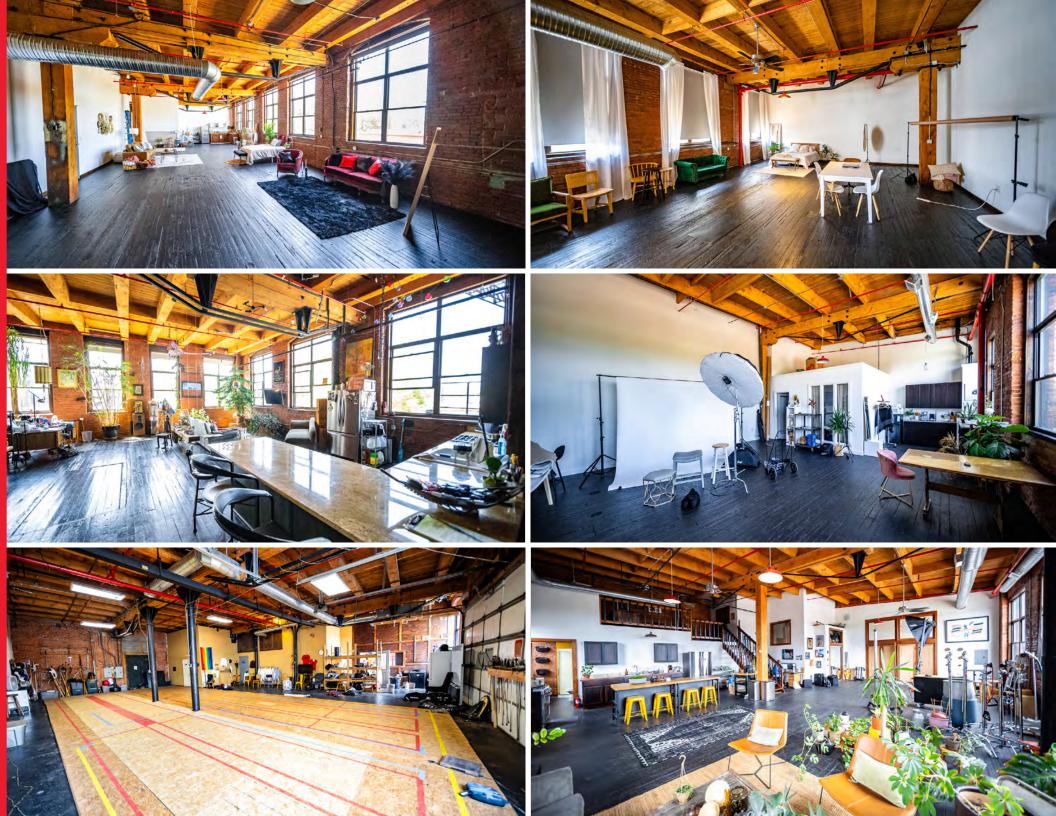

#### **HIGHLIGHTS**

- A unique building that has transitioned from Ohio Woolen Company's headquarters in the late 19th century, to manufacturing torpedoes in WWII, and now to renovated commercial spaces preserved with original features of the building
- Excellent access to I-90, Downtown Cleveland, and a growing & vibrant community
- Flexible options available for expansion within the building: single units, full floors, and the entire building are available!