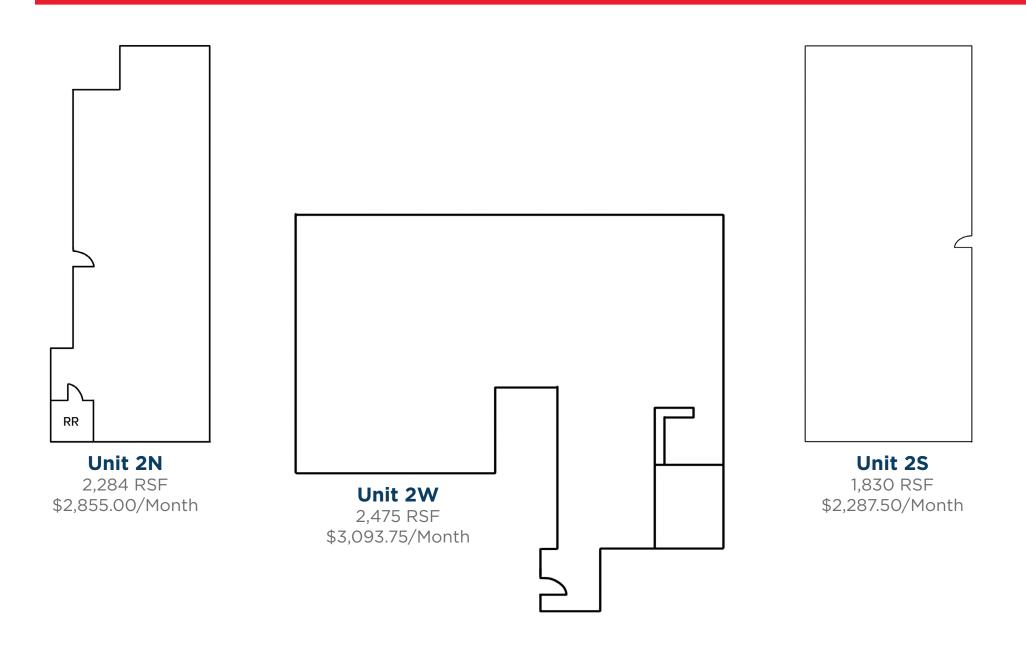

#### **AVAILABLE SPACE**

| 1N | \$4,651.25/Month | 3,721 RSF |
|----|------------------|-----------|
| 1E | \$3,920.00/Month | 2,632 RSF |
| 1W | \$1,222.50/Month | 978 RSF   |
| 2N | \$2,855.00/Month | 2,284 RSF |
| 2S | \$2,287.50/Month | 1,830 RSF |
| 2W | \$3,093.75/Month | 2,475 RSF |
| 3N | \$1,665.00/Month | 1,332 RSF |
| 3S | \$1,906.25/Month | 1,525 RSF |
| 3E | \$2,220.00/Month | 1,776 RSF |
| 3W | \$3,093.75/Month | 2,475 RSF |

## **SECOND FLOOR**

3143 W 33RD ST, CLEVELAND, OH 44109