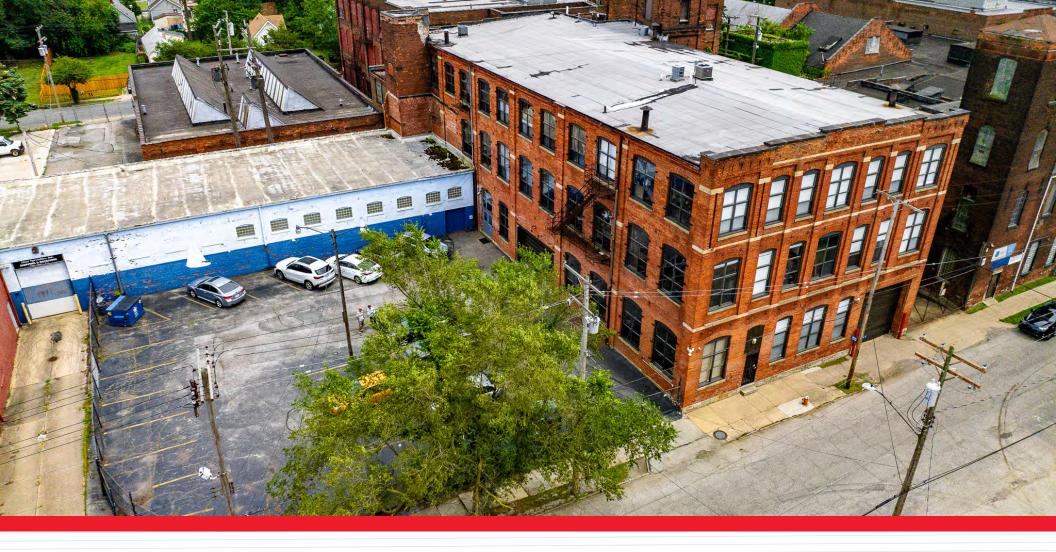

### **COMMERCIAL SPACE IN A GROWING NEIGHBORHOOD**

3143 WEST 33RD STREET, CLEVELAND, OH 44109

### 3143 W 33RD ST

### CLEVELAND, OH 44109

#### **HIGHLIGHTS**

- A unique building that has transitioned from Ohio Woolen Company's headquarters in the late 19th century, to manufacturing torpedoes in WWII, and now to renovated commercial spaces preserved with original features of the building
- Excellent access to I-90, Downtown Cleveland, and a growing & vibrant community
- Flexible options available for expansion within the building: single units, full floors, and the entire building are available!