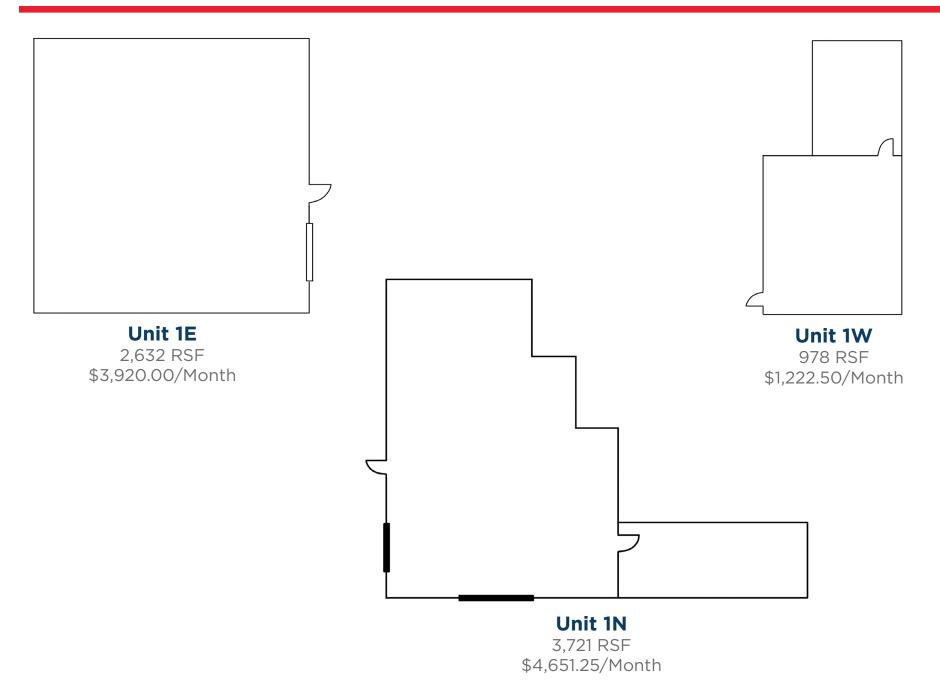

#### **AVAILABLE SPACE**

| 1N | \$4,651.25/Month | 3,721 RSF |
|----|------------------|-----------|
| 1E | \$3,920.00/Month | 2,632 RSF |
| 1W | \$1,222.50/Month | 978 RSF   |
| 2N | \$2,855.00/Month | 2,284 RSF |
| 2S | \$2,287.50/Month | 1,830 RSF |
| 2W | \$3,093.75/Month | 2,475 RSF |
| 3N | \$1,665.00/Month | 1,332 RSF |
| 3S | \$1,906.25/Month | 1,525 RSF |
| 3E | \$2,220.00/Month | 1,776 RSF |
| 3W | \$3,093.75/Month | 2,475 RSF |

<sup>\*</sup>Suites contiguous up to 8,061 RSF

## FIRST FLOOR

3143 W 33RD ST, CLEVELAND, OH 44109