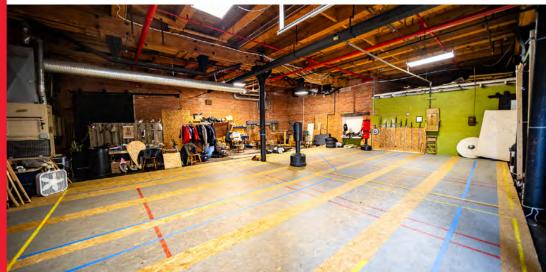

#### **HIGHLIGHTS**

- A unique building that has transitioned from Ohio Woolen Company's headquarters in the late 19th century, to manufacturing torpedoes in WWII, and now to renovated commercial spaces preserved with original features of the building
- Excellent access to I-90, Downtown Cleveland, and a growing & vibrant community
- Flexible options available for expansion within the building: single units, full floors, and the entire building are available!