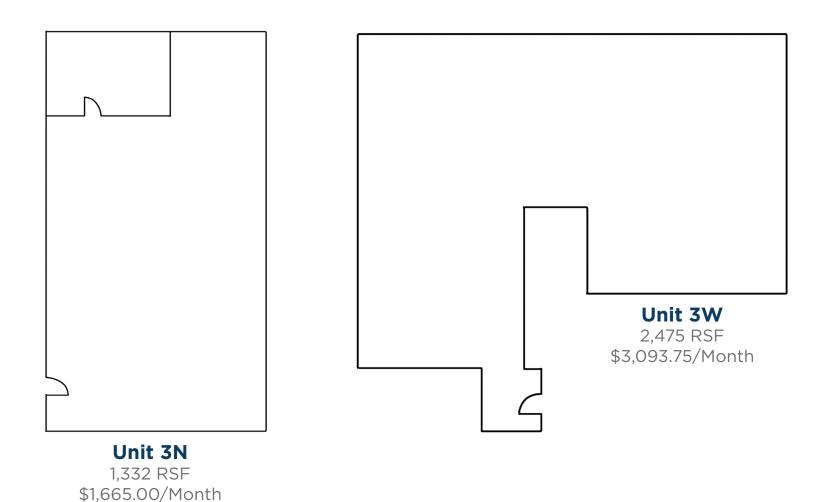

#### **AVAILABLE SPACE**

| 1N | \$4,651.25/Month | 3,721 RSF |
|----|------------------|-----------|
| 1E | \$3,920.00/Month | 2,632 RSF |
| 1W | \$1,222.50/Month | 978 RSF   |
| 2N | \$2,855.00/Month | 2,284 RSF |
| 2S | \$2,287.50/Month | 1,830 RSF |
| 2W | \$3,093.75/Month | 2,475 RSF |
| 3N | \$1,665.00/Month | 1,332 RSF |
| 3S | \$1,906.25/Month | 1,525 RSF |
| 3E | \$2,220.00/Month | 1,776 RSF |
| 3W | \$3,093.75/Month | 2,475 RSF |

# THIRD FLOOR

3143 W 33RD ST, CLEVELAND, OH 44109

299,499

Population (2023 | 5 Mile)

**35.5** Median Age (2023 | 5 Mile)

**\$68,709**Household Income (2023 | 5 Mile)

**13,826**Total Businesses (2023 | 5 Mile)