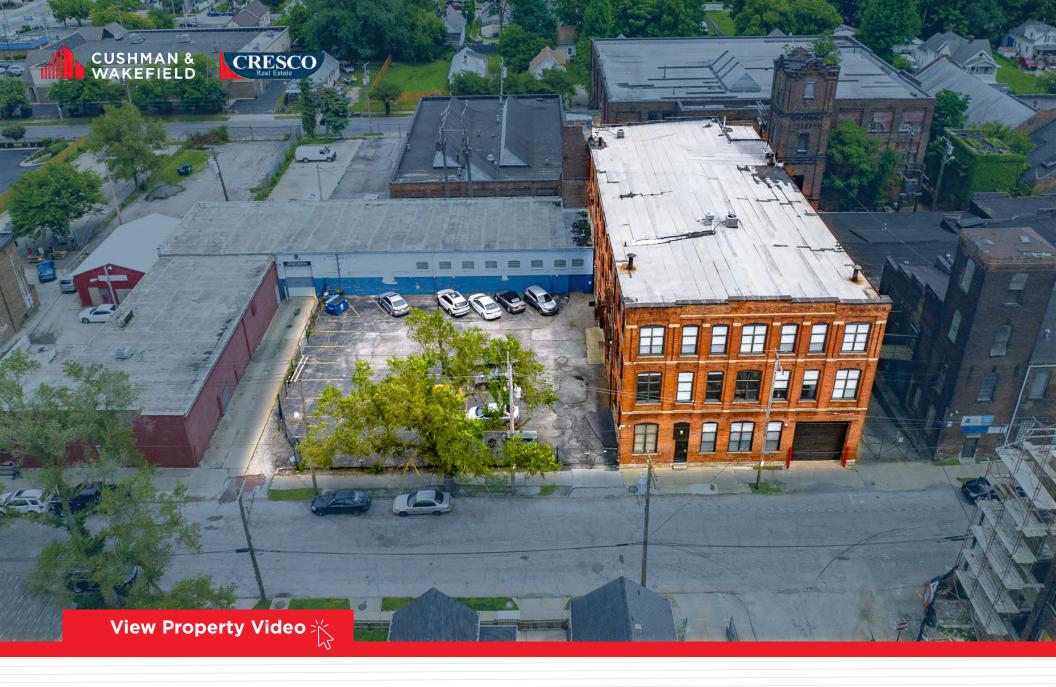

### **COMMERCIAL SPACE IN A GROWING NEIGHBORHOOD**

3143 WEST 33RD STREET, CLEVELAND, OH 44109

### 3143 W 33RD ST

### CLEVELAND, OH 44109

#### **HIGHLIGHTS**

- A unique building that has transitioned from Ohio Woolen Company's headquarters in the late 19th century, to manufacturing torpedoes in WWII, and now to renovated commercial spaces preserved with original features of the building
- Excellent access to I-90, Downtown Cleveland, and a growing & vibrant community
- Flexible options available for expansion within the building: single units, full floors, and the entire building are available!