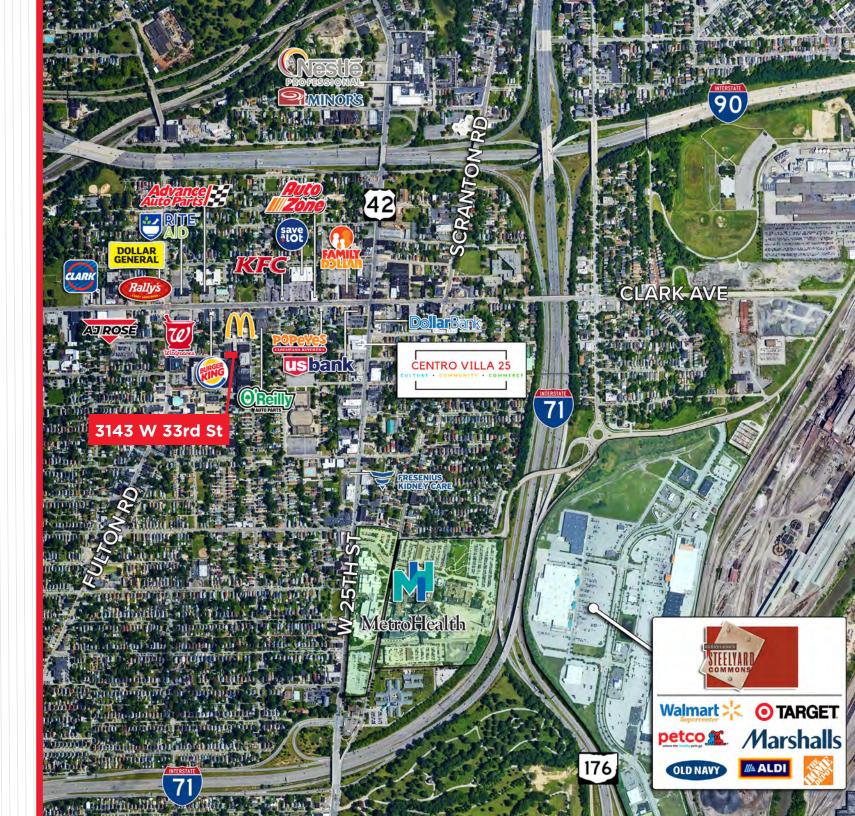

#### **HIGHLIGHTS**

- A unique building that has transitioned from Ohio Woolen Company's headquarters in the late 19th century, to manufacturing torpedoes in WWII, and now to renovated commercial spaces preserved with original features of the building
- Excellent access to I-90, Downtown Cleveland, and a growing & vibrant community
- Flexible options available for expansion within the building: single units, full floors, and the entire building are available!