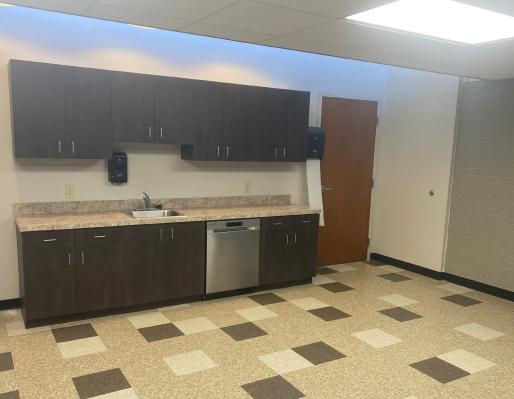

### **Highlights**

- Newly refurbished professional space in the heart of Mentor's retail powerhouse
- Opportunity to own almost an acre of land in the redevelopment of the Great Lakes Mall trade area
- Former bank branch with drive-thru, converted in 2021 to modern office space
- Over 20 parking spaces with multiple points of access
- Tremendous branding opportunity for professional office owner-users or tenants
- 2021 improvements include:
  Renovated ADA restrooms
  Updated break area
  Updated conference room
  Updated flooring