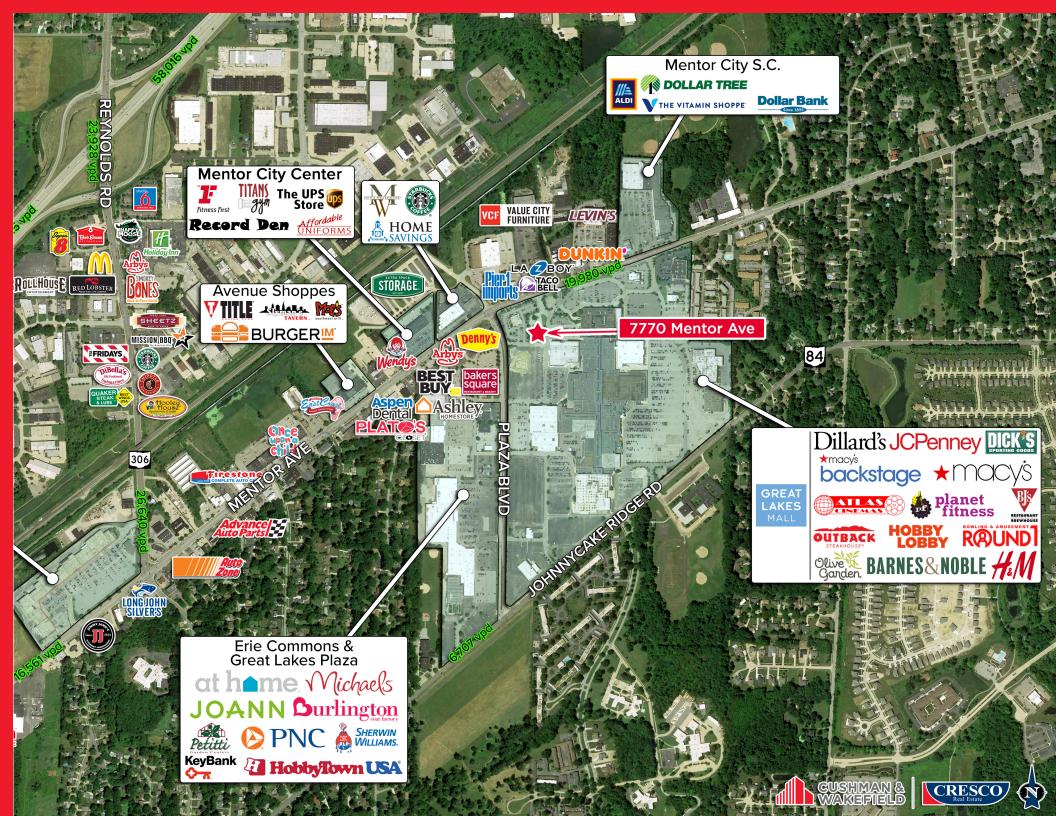

### FORMER BANK BRANCH FOR LEASE/SALE

7770 MENTOR AVENUE, MENTOR, OH 44060

### **Highlights**

- Newly refurbished professional space in the heart of Mentor's retail powerhouse
- Opportunity to own almost an acre of land in the redevelopment of the Great Lakes Mall trade area
- Former bank branch with drive-thru, converted in 2021 to modern office space
- Over 20 parking spaces with multiple points of access
- Tremendous branding opportunity for professional office owner-users or tenants
- 2021 improvements include:
  Renovated ADA restrooms
  Updated break area
  Updated conference room
  Updated flooring