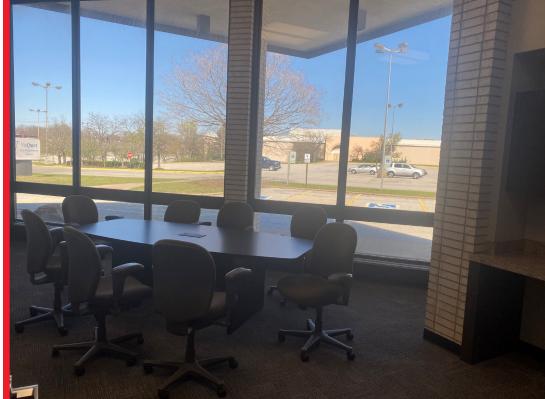

### **Highlights**

- Newly refurbished professional space in the heart of Mentor's retail powerhouse
- Opportunity to own almost an acre of land in the redevelopment of the Great Lakes Mall trade area
- Former bank branch with drive-thru, converted in 2021 to modern office space
- Over 20 parking spaces with multiple points of access
- Tremendous branding opportunity for professional office owner-users or tenants
- 2021 improvements include:
  Renovated ADA restrooms
  Updated break area
  Updated conference room
  Updated flooring