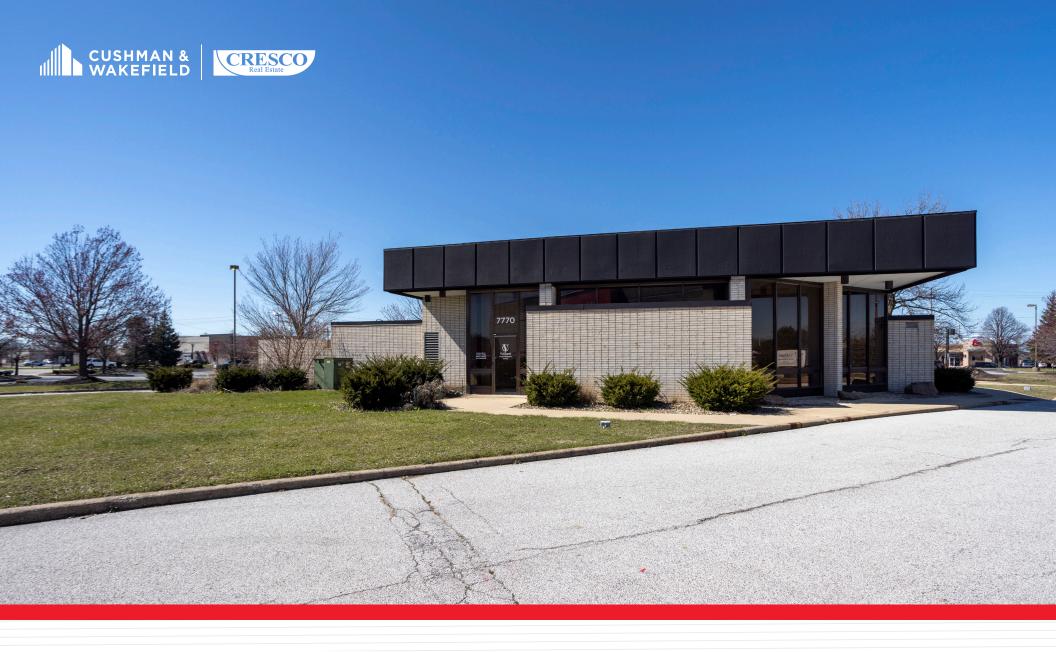

### FORMER BANK BRANCH FOR LEASE/SALE

7770 MENTOR AVENUE, MENTOR, OH 44060

### **Highlights**

- Newly refurbished professional space in the heart of Mentor's retail powerhouse
- Opportunity to own almost an acre of land in the redevelopment of the Great Lakes Mall trade area
- Former bank branch with drive-thru, converted in 2021 to modern office space
- Over 20 parking spaces with multiple points of access
- Tremendous branding opportunity for professional office owner-users or tenants
- 2021 improvements include:
  Renovated ADA restrooms
  Updated break area
  Updated conference room
  Updated flooring