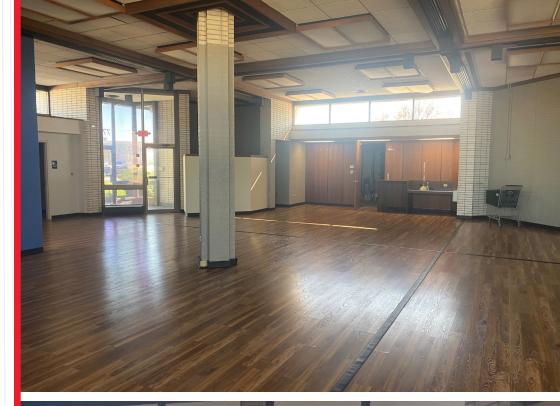

### **Highlights**

- Newly refurbished professional space in the heart of Mentor's retail powerhouse
- Opportunity to own almost an acre of land in the redevelopment of the Great Lakes Mall trade area
- Former bank branch with drive-thru, converted in 2021 to modern office space
- Over 20 parking spaces with multiple points of access
- Tremendous branding opportunity for professional office owner-users or tenants
- 2021 improvements include:
  Renovated ADA restrooms
  Updated break area
  Updated conference room
  Updated flooring