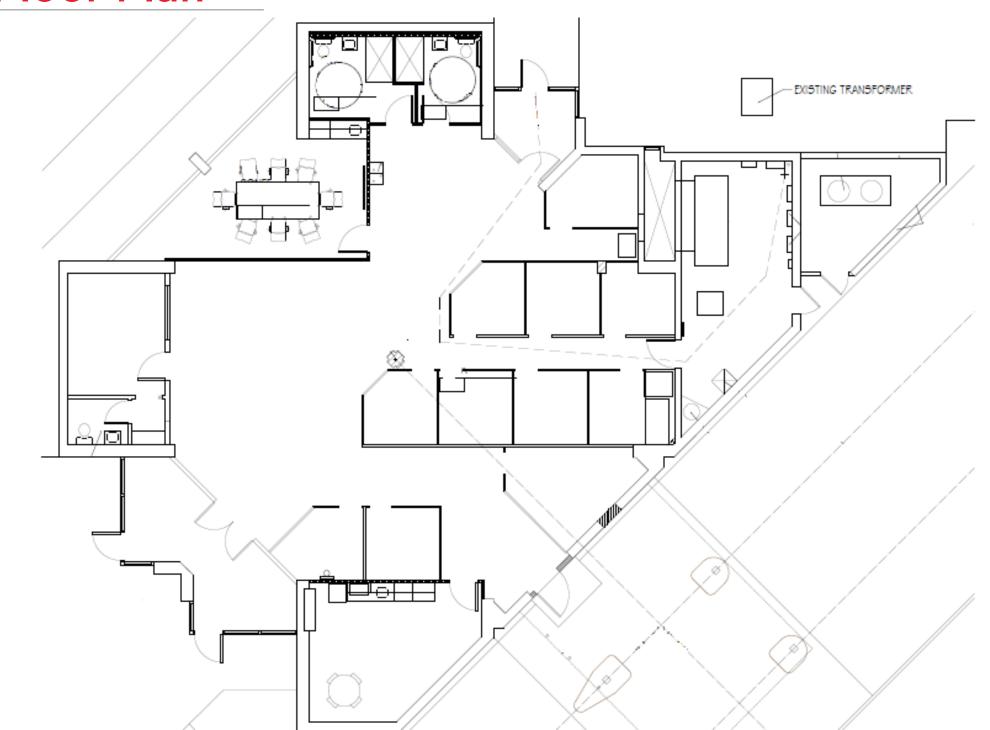

### FORMER BANK BRANCH FOR LEASE/SALE

7770 MENTOR AVENUE, MENTOR, OH 44060

### **Highlights**

- Newly refurbished professional space in the heart of Mentor's retail powerhouse
- Opportunity to own almost an acre of land in the redevelopment of the Great Lakes Mall trade area
- Former bank branch with drive-thru, converted in 2021 to modern office space
- Over 20 parking spaces with multiple points of access
- Tremendous branding opportunity for professional office owner-users or tenants
- 2021 improvements include:
  Renovated ADA restrooms
  Updated break area
  Updated conference room
  Updated flooring

### **Availability**

3,606 SF

#### **Lease Rate**

\$22.00/NNN

#### **Sale Price**

\$595,000





# Floor Plan















# FORMER BANK BRANCH FOR LEASE/SALE

7770 MENTOR AVENUE, MENTOR, OH 44060

ERIC M. SCHREIBMAN, J.D. Vice President +1 216 525 1471 eschreibman@crescorealestate.

RICO A. PIETRO, SIOR Principal +1 216 525 1473 rpietro@crescorealestate. Cushman & Wakefield | CRESCO 6100 Rockside Woods Blvd, Suite 200 Cleveland, OH 44131 crescorealestate.com



©2024 Cushman & Wakefield. All rights reserved. The information contained in this communication is strictly confidential. This information has been obtained from sources believed to be reliable but has not been verified. NO WARRANTY OR REPRESENTATION, EXPRESS OR IMPLIED, IS MADE AS TO THE CONDITION OF THE PROPERTY (OR PROPERTIES) REFERENCED HEREIN OR AS TO THE ACCURACY OR COMPLETENESS OF THE INFORMATION CONTAINED HEREIN, AND SAME IS SUBJE