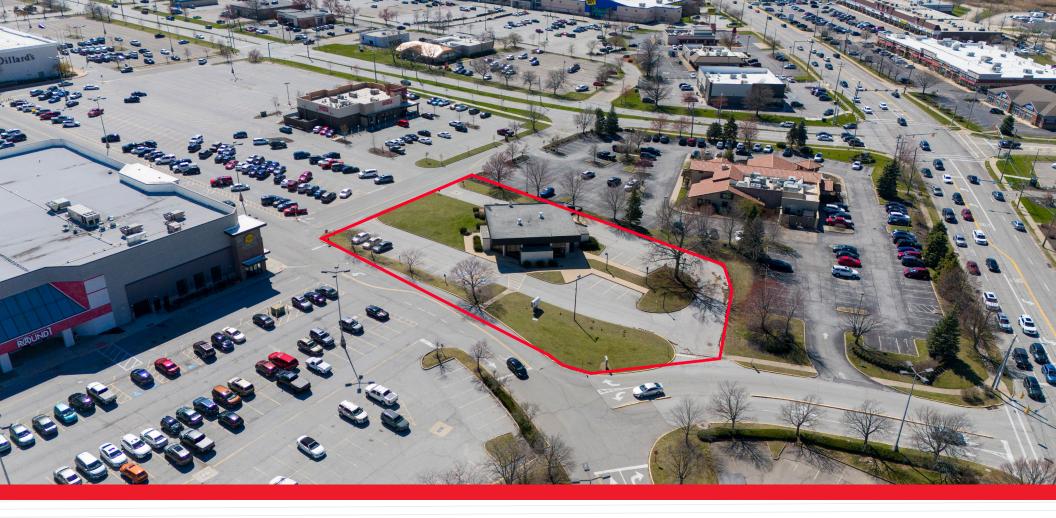

### FORMER BANK BRANCH FOR LEASE/SALE

7770 MENTOR AVENUE, MENTOR, OH 44060

### **Highlights**

- Newly refurbished professional space in the heart of Mentor's retail powerhouse
- Opportunity to own almost an acre of land in the redevelopment of the Great Lakes Mall trade area
- Former bank branch with drive-thru, converted in 2021 to modern office space
- Over 20 parking spaces with multiple points of access
- Tremendous branding opportunity for professional office owner-users or tenants
- 2021 improvements include:
  Renovated ADA restrooms
  Updated break area
  Updated conference room
  Updated flooring

### **Availability**

3,606 SF