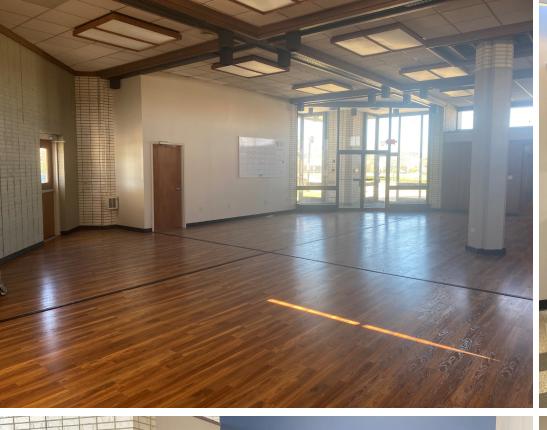

### **Highlights**

- Newly refurbished professional space in the heart of Mentor's retail powerhouse
- Opportunity to own almost an acre of land in the redevelopment of the Great Lakes Mall trade area
- Former bank branch with drive-thru, converted in 2021 to modern office space
- Over 20 parking spaces with multiple points of access
- Tremendous branding opportunity for professional office owner-users or tenants
- 2021 improvements include:
  Renovated ADA restrooms
  Updated break area
  Updated conference room
  Updated flooring

### **Availability**

3,606 SF