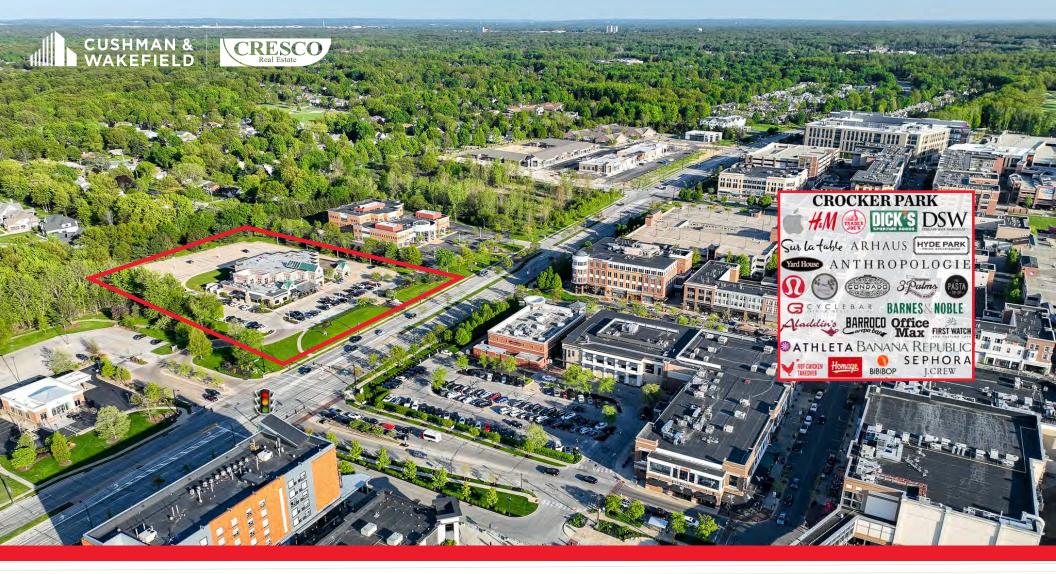

# RESERVE OFFICE PARK

#### HIGHLIGHTS

- Located on desirable Crocker Road
  with direct access to Crocker Park
- Premier move-in ready space with upgraded finishes
- Ideal medical space
- Excellent interchange location at I-90
  & Crocker
- Monument signage available on Crocker Road (30,239 VPD)
- Ample surface parking
- Join tenants Rosewood Grill, First Federal of Lakewood, Ameriprise Financial, Northcoast Endodontics Specialists and A Charming Fete

## RESERVE OFFICE PARK