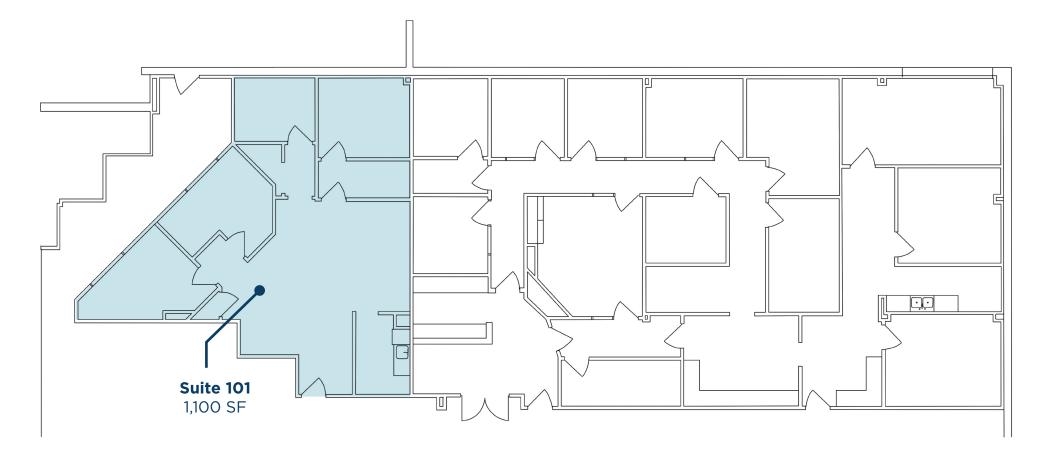

#### **AVAILABLE SPACE**

| Suite | 101 | 1,100 | SF |
|-------|-----|-------|----|
| Suite | 204 | 1,750 | SF |