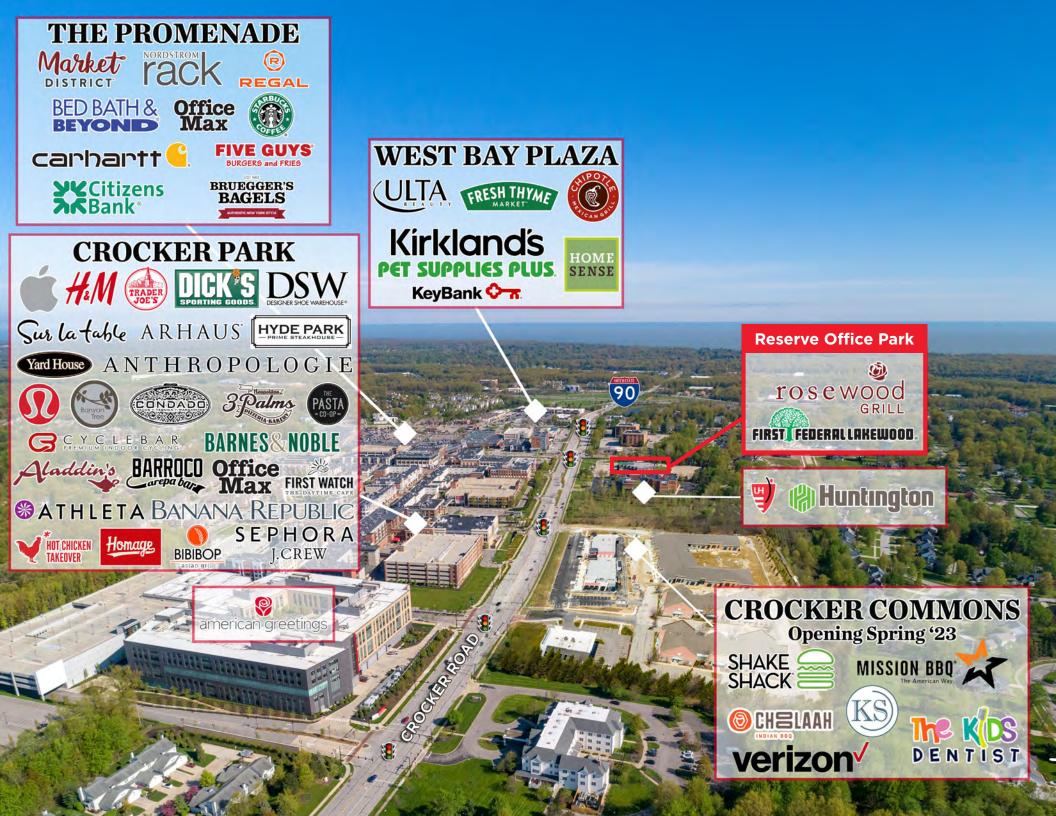

# RESERVE OFFICE PARK

#### HIGHLIGHTS

- Located on desirable Crocker Road
  with direct access to Crocker Park
- Premier move-in ready space with upgraded finishes
- Ideal medical space
- Excellent interchange location at I-90
  & Crocker
- Monument signage available on Crocker Road (30,239 VPD)
- Ample surface parking
- Join tenants Rosewood Grill, First Federal of Lakewood, Ameriprise Financial, Northcoast Endodontics Specialists and A Charming Fete

## RESERVE OFFICE PARK