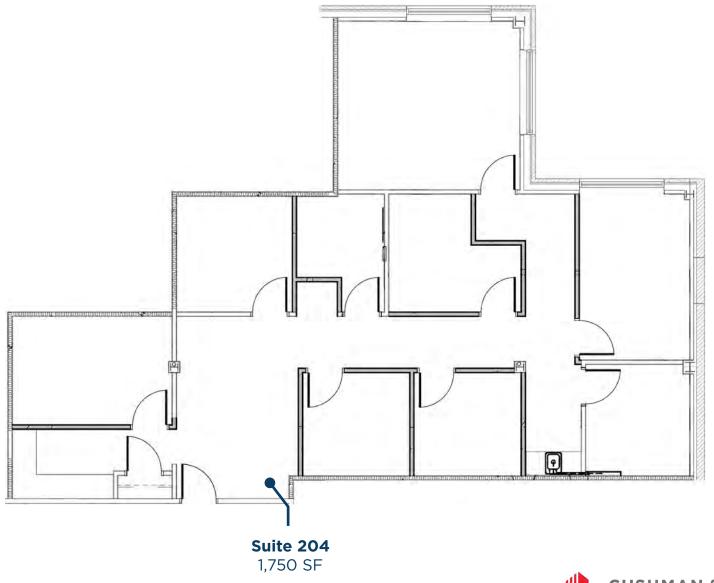

#### **AVAILABLE SPACE**

| Suite | 101 | 1,100 | SF |
|-------|-----|-------|----|
| Suite | 204 | 1,750 | SF |