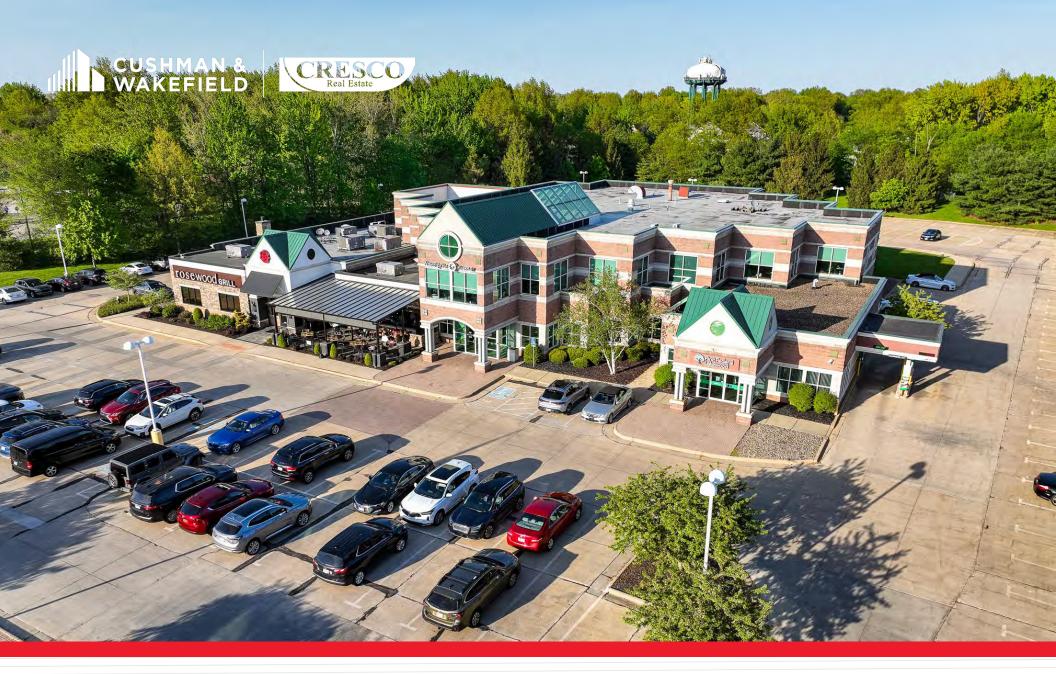

## RESERVE OFFICE PARK SPACE FOR LEASE 2035 CROCKER ROAD, WESTLAKE, OHIO 44145

# RESERVE OFFICE PARK

#### HIGHLIGHTS

- Located on desirable Crocker Road
  with direct access to Crocker Park
- Premier move-in ready space with upgraded finishes
- Ideal medical space
- Excellent interchange location at I-90
  & Crocker
- Monument signage available on Crocker Road (30,239 VPD)
- Ample surface parking
- Join tenants Rosewood Grill, First Federal of Lakewood, Ameriprise Financial, Northcoast Endodontics Specialists and A Charming Fete