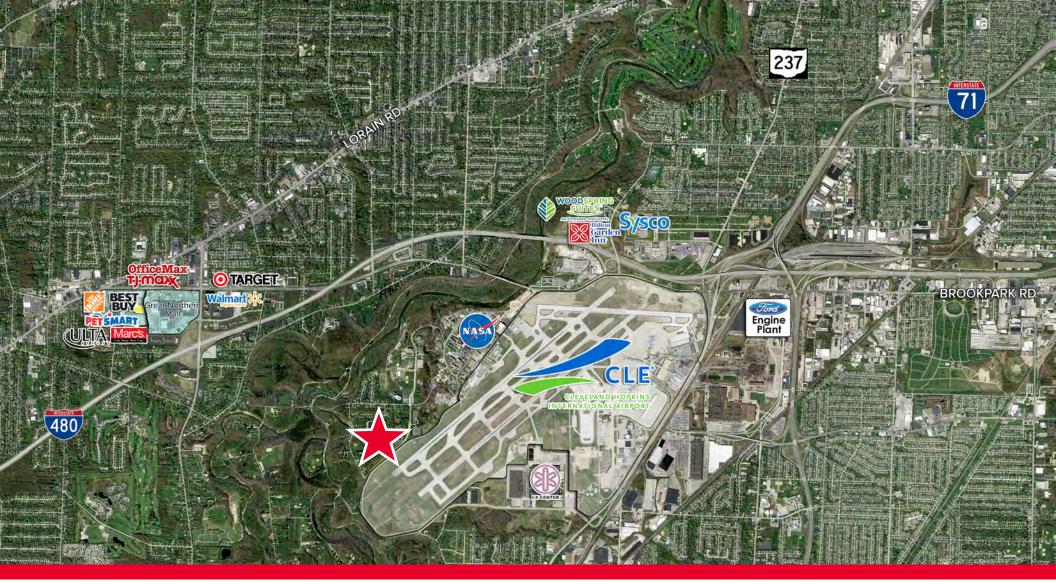

#### HIGHLIGHTS

- Park-like campus located in the Aerozone Alliance TechPark adjacent to Cleveland Hopkins International Airport and NASA
- Zoning U6 Commercial, research and development district
- Located in a Federal Opportunity Zone and a Community Reinvestment Area that allows for 100% tax abatement up to 15 years on improvements
- Business friendly community
- Easy access to I-71 & I-480 and close to public transportation