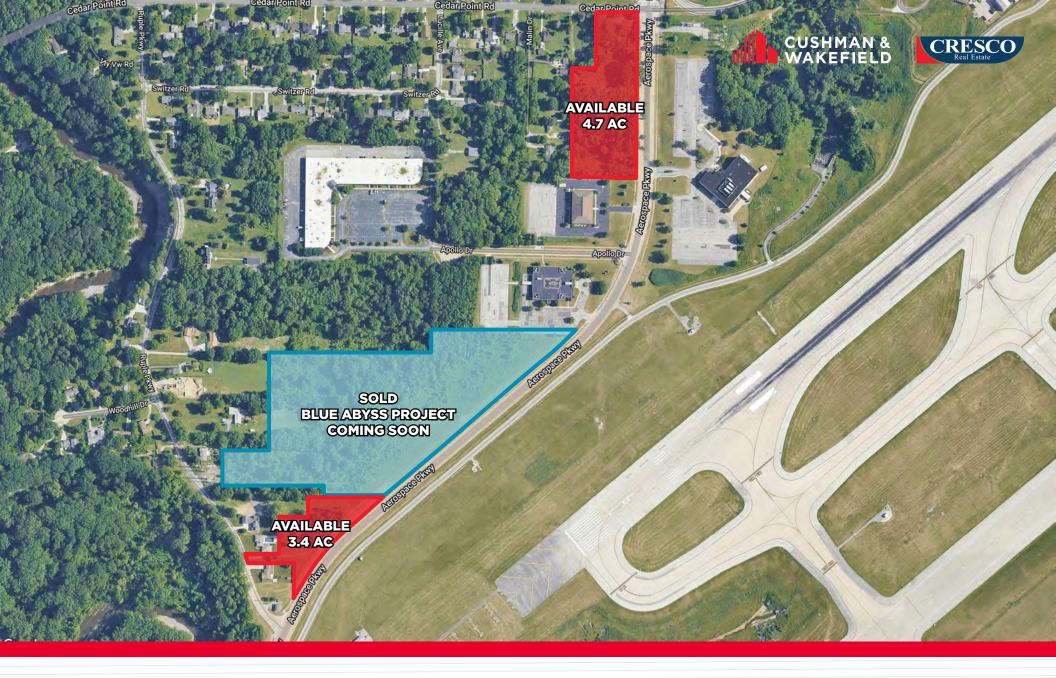

#### HIGHLIGHTS

- Park-like campus located in the Aerozone Alliance TechPark adjacent to Cleveland Hopkins International Airport and NASA
- Zoning U6 Commercial, research and development district
- Located in a Federal Opportunity Zone and a Community Reinvestment Area that allows for 100% tax abatement up to 15 years on improvements
- Business friendly community
- Easy access to I-71 & I-480 and close to public transportation

# LOT SIZES

- Cedar Point Road 4.7 AC
- Aerospace Parkway 3.4 AC

## **ASKING PRICE**

- Cedar Point Road \$390,000
- Aerospace Parkway \$300,000