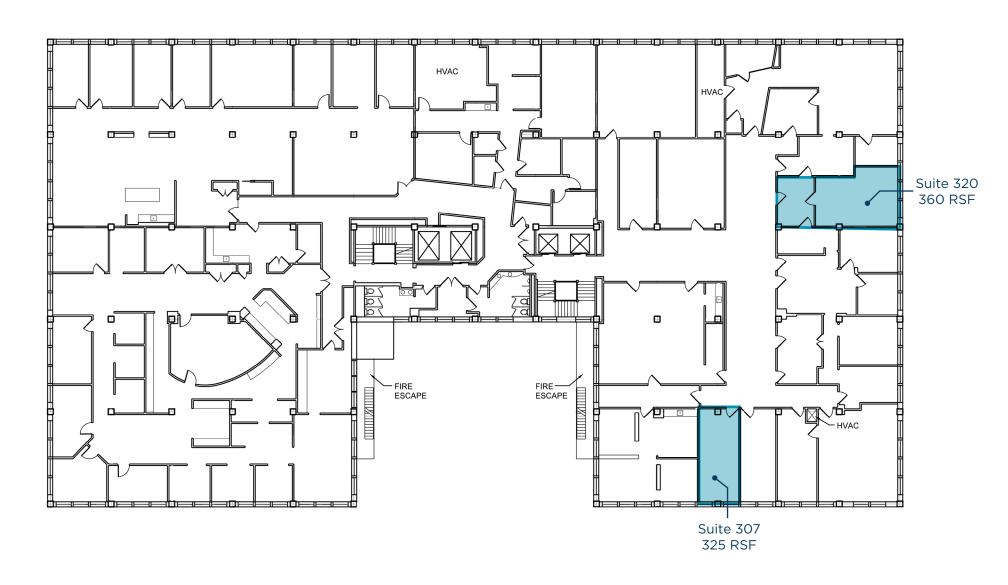

#### **AVAILABLE SPACE**

| Suite         | Available | Contiguous |
|---------------|-----------|------------|
| Suite 210     | 2,352 RSF | 2,352 RSF  |
| Suite 235     | 2,620 RSF | 2,620 RSF  |
| Suite 307     | 325 RSF   | 325 RSF    |
| Suite 320     | 360 RSF   | 360 RSF    |
| Suite 417/421 | 1,883 RSF | 1,883 RSF  |
| Suite 630     | 2,208 RSF | 2,208 RSF  |
| Suite 660     | 1,174 RSF | 1,174 RSF  |
| Suite 713     | 416 RSF   | 3,333 RSF  |
| Suite 719     | 2,917 RSF | 3,333 RSF  |
| Suite 750     | 5,175 RSF | 8,098 RSF  |
| Suite 770     | 2,923 RSF | 8,098 RSF  |
| Suite 890     | 1,792 RSF | 1,792 RSF  |

11,425
Total Businesses

189,341 Total Employees

812 HURON ROAD, CLEVELAND, OHIO 44115

**SECOND FLOOR | 2,352 RSF - 2,620 RSF** 

812 HURON ROAD, CLEVELAND, OHIO 44115

**THIRD FLOOR | 325 RSF - 360 RSF** 

812 HURON ROAD, CLEVELAND, OHIO 44115