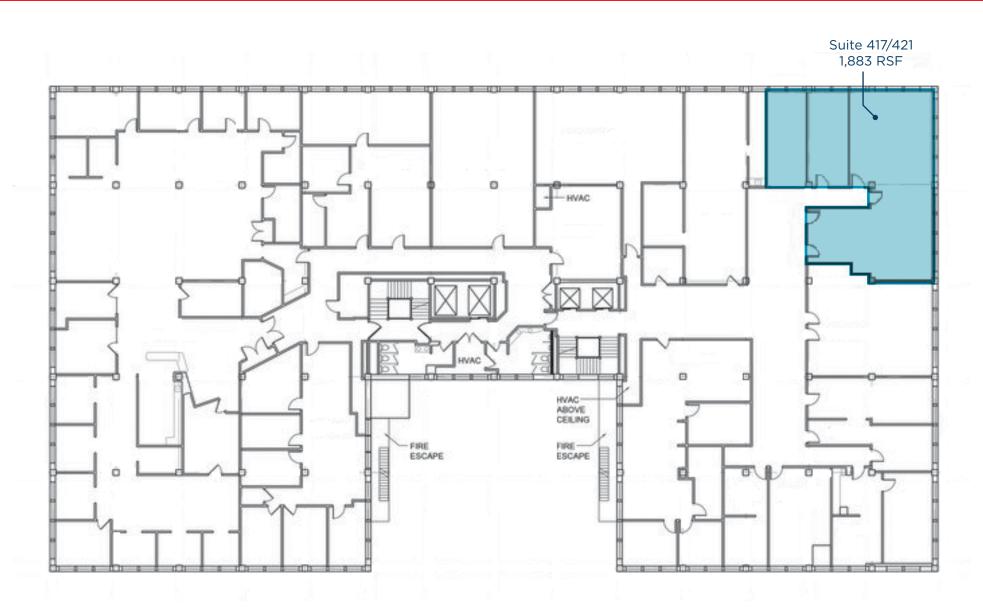

#### **AVAILABLE SPACE**

| Suite         | Available | Contiguous |
|---------------|-----------|------------|
| Suite 210     | 2,352 RSF | 2,352 RSF  |
| Suite 235     | 2,620 RSF | 2,620 RSF  |
| Suite 307     | 325 RSF   | 325 RSF    |
| Suite 320     | 360 RSF   | 360 RSF    |
| Suite 417/421 | 1,883 RSF | 1,883 RSF  |
| Suite 630     | 2,208 RSF | 2,208 RSF  |
| Suite 660     | 1,174 RSF | 1,174 RSF  |
| Suite 713     | 416 RSF   | 3,333 RSF  |
| Suite 719     | 2,917 RSF | 3,333 RSF  |
| Suite 750     | 5,175 RSF | 8,098 RSF  |
| Suite 770     | 2,923 RSF | 8,098 RSF  |
| Suite 890     | 1,792 RSF | 1,792 RSF  |

FOURTH FLOOR | 1,883 RSF

812 HURON ROAD, CLEVELAND, OHIO 44115

**SIXTH FLOOR | 1,174 RSF - 2,208 RSF** 

812 HURON ROAD, CLEVELAND, OHIO 44115

SEVENTH FLOOR | 416 RSF - 8,098 RSF

812 HURON ROAD, CLEVELAND, OHIO 44115