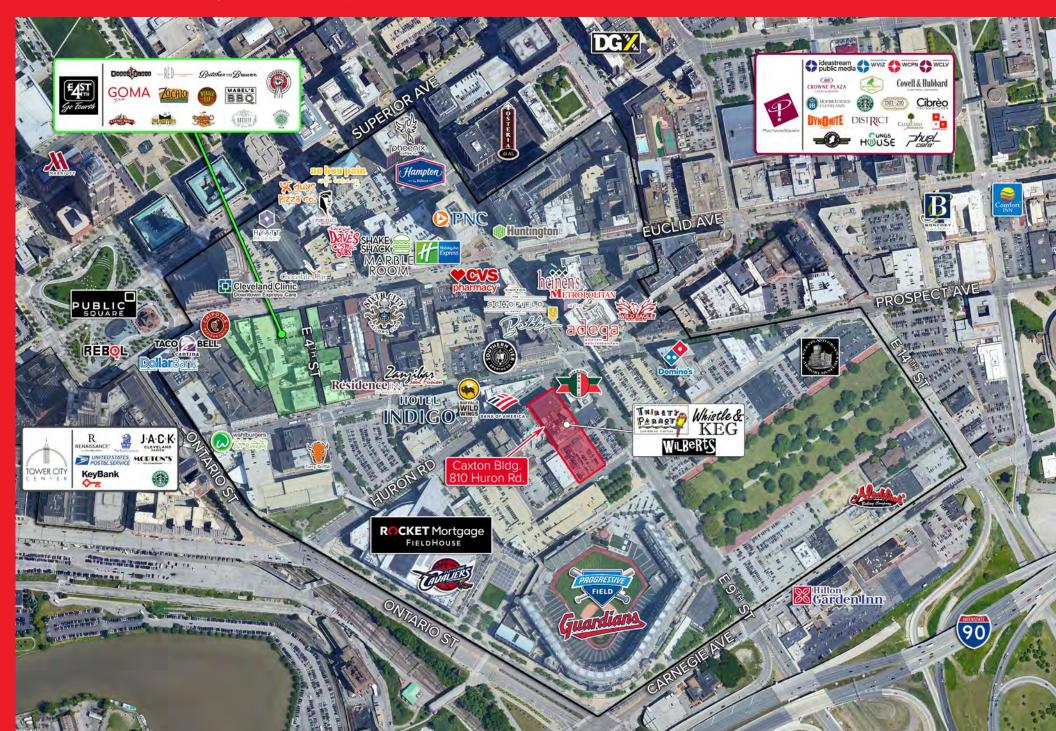

#### **OVERVIEW**

- Variety of office suites available, all featuring high ceilings, oversized windows, original hardwood floors, and an unbeatable location
- Reserved parking available in the building, with valet service
- On-site management and ownership
- 24/7/365 access with on-site security
- State-of-the-art fiber internet options available
- Located in the heart of Cleveland's historic Gateway District
- Steps from Progressive Field, Rocket Mortgage Fieldhouse, and East 4th Street
- Lease Rate: \$16.00-\$17.00