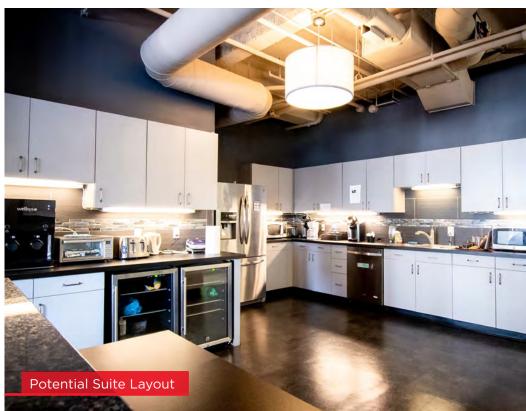

#### **OVERVIEW**

- Variety of office suites available, all featuring high ceilings, oversized windows, original hardwood floors, and an unbeatable location
- Reserved parking available in the building, with valet service
- On-site management and ownership
- 24/7/365 access with on-site security
- State-of-the-art fiber internet options available
- Located in the heart of Cleveland's historic Gateway District
- Steps from Progressive Field, Rocket Mortgage Fieldhouse, and East 4th Street
- Lease Rate: \$16.00-\$17.00