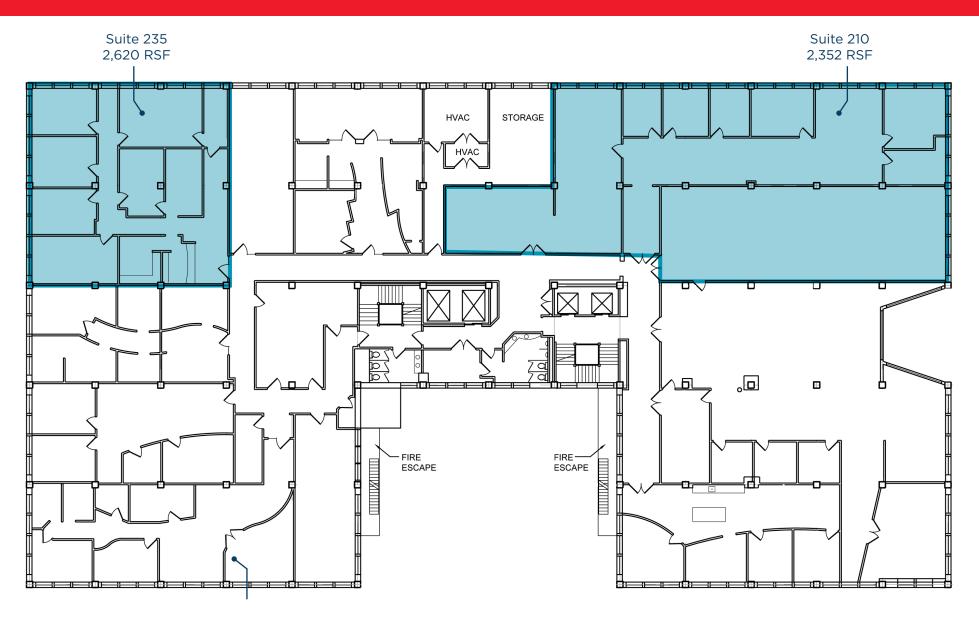

#### **AVAILABLE SPACE**

| Suite         | Available | Contiguous |
|---------------|-----------|------------|
| Suite 210     | 2,352 RSF | 2,352 RSF  |
| Suite 235     | 2,620 RSF | 2,620 RSF  |
| Suite 307     | 325 RSF   | 325 RSF    |
| Suite 320     | 360 RSF   | 360 RSF    |
| Suite 417/421 | 1,883 RSF | 1,883 RSF  |
| Suite 630     | 2,208 RSF | 2,208 RSF  |
| Suite 660     | 1,174 RSF | 1,174 RSF  |
| Suite 713     | 416 RSF   | 3,333 RSF  |
| Suite 719     | 2,917 RSF | 3,333 RSF  |
| Suite 750     | 5,175 RSF | 8,098 RSF  |
| Suite 770     | 2,923 RSF | 8,098 RSF  |
| Suite 890     | 1,792 RSF | 1,792 RSF  |

11,425
Total Businesses

189,341 Total Employees

812 HURON ROAD, CLEVELAND, OHIO 44115

**SECOND FLOOR | 2,352 RSF - 2,620 RSF** 

812 HURON ROAD, CLEVELAND, OHIO 44115

**THIRD FLOOR | 325 RSF - 360 RSF** 

812 HURON ROAD, CLEVELAND, OHIO 44115