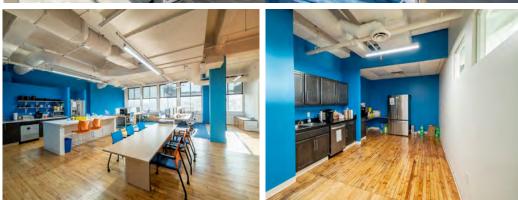

#### **OVERVIEW**

- Variety of office suites available, all featuring high ceilings, oversized windows, original hardwood floors, and an unbeatable location
- Reserved parking available in the building, with valet service
- On-site management and ownership
- 24/7/365 access with on-site security
- State-of-the-art fiber internet options available
- Located in the heart of Cleveland's historic Gateway District
- Steps from Progressive Field, Rocket Mortgage Fieldhouse, and East 4th Street
- Lease Rate: \$16.00-\$17.00