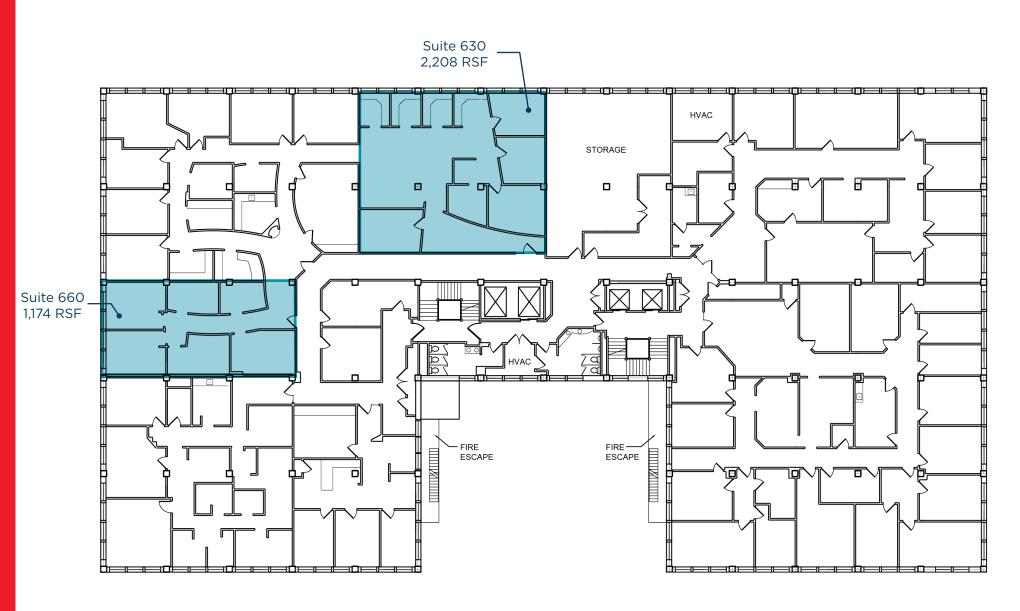

#### **AVAILABLE SPACE**

| Suite         | Available | Contiguous |
|---------------|-----------|------------|
| Suite 210     | 2,352 RSF | 2,352 RSF  |
| Suite 235     | 2,620 RSF | 2,620 RSF  |
| Suite 307     | 325 RSF   | 325 RSF    |
| Suite 320     | 360 RSF   | 360 RSF    |
| Suite 417/421 | 1,883 RSF | 1,883 RSF  |
| Suite 630     | 2,208 RSF | 2,208 RSF  |
| Suite 660     | 1,174 RSF | 1,174 RSF  |
| Suite 713     | 416 RSF   | 3,333 RSF  |
| Suite 719     | 2,917 RSF | 3,333 RSF  |
| Suite 750     | 5,175 RSF | 8,098 RSF  |
| Suite 770     | 2,923 RSF | 8,098 RSF  |
| Suite 890     | 1,792 RSF | 1,792 RSF  |

FOURTH FLOOR | 1,883 RSF

812 HURON ROAD, CLEVELAND, OHIO 44115

**SIXTH FLOOR | 1,174 RSF - 2,208 RSF** 

812 HURON ROAD, CLEVELAND, OHIO 44115

SEVENTH FLOOR | 416 RSF - 8,098 RSF

812 HURON ROAD, CLEVELAND, OHIO 44115