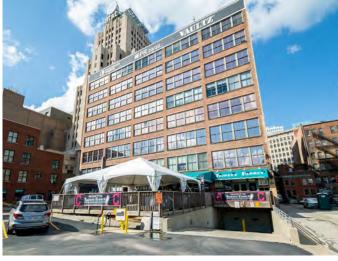

# THE CAXTON BUILDING OFFICE SPACE

812 HURON ROAD, CLEVELAND, OHIO 44115

#### **OVERVIEW**

- Variety of office suites available, all featuring high ceilings, oversized windows, original hardwood floors, and an unbeatable location
- Reserved parking available in the building, with valet service
- On-site management and ownership
- 24/7/365 access with on-site security
- State-of-the-art fiber internet options available
- Located in the heart of Cleveland's historic Gateway District
- Steps from Progressive Field, Rocket Mortgage Fieldhouse, and East 4th Street
- Lease Rate: \$16.00-\$17.00