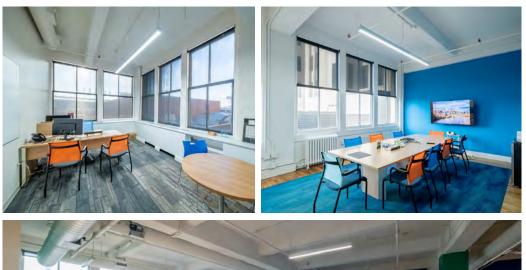

#### **OVERVIEW**

- Variety of office suites available, all featuring high ceilings, oversized windows, original hardwood floors, and an unbeatable location
- Reserved parking available in the building, with valet service
- On-site management and ownership
- 24/7/365 access with on-site security
- State-of-the-art fiber internet options available
- Located in the heart of Cleveland's historic Gateway District
- Steps from Progressive Field, Rocket Mortgage Fieldhouse, and East 4th Street
- Lease Rate: \$16.00-\$17.00