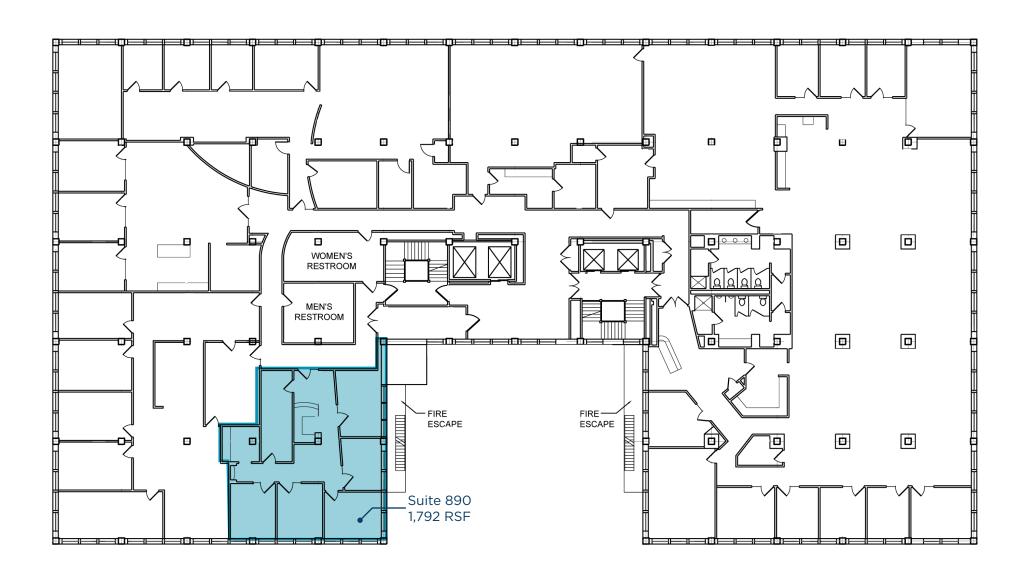

EIGHTH FLOOR | 1,792 RSF

812 HURON ROAD, CLEVELAND, OHIO 44115

#### **AVAILABLE SPACE**

| Suite         | Available | Contiguous |
|---------------|-----------|------------|
| Suite 210     | 2,352 RSF | 2,352 RSF  |
| Suite 235     | 2,620 RSF | 2,620 RSF  |
| Suite 307     | 325 RSF   | 325 RSF    |
| Suite 320     | 360 RSF   | 360 RSF    |
| Suite 417/421 | 1,883 RSF | 1,883 RSF  |
| Suite 630     | 2,208 RSF | 2,208 RSF  |
| Suite 660     | 1,174 RSF | 1,174 RSF  |
| Suite 713     | 416 RSF   | 3,333 RSF  |
| Suite 719     | 2,917 RSF | 3,333 RSF  |
| Suite 750     | 5,175 RSF | 8,098 RSF  |
| Suite 770     | 2,923 RSF | 8,098 RSF  |
| Suite 890     | 1,792 RSF | 1,792 RSF  |