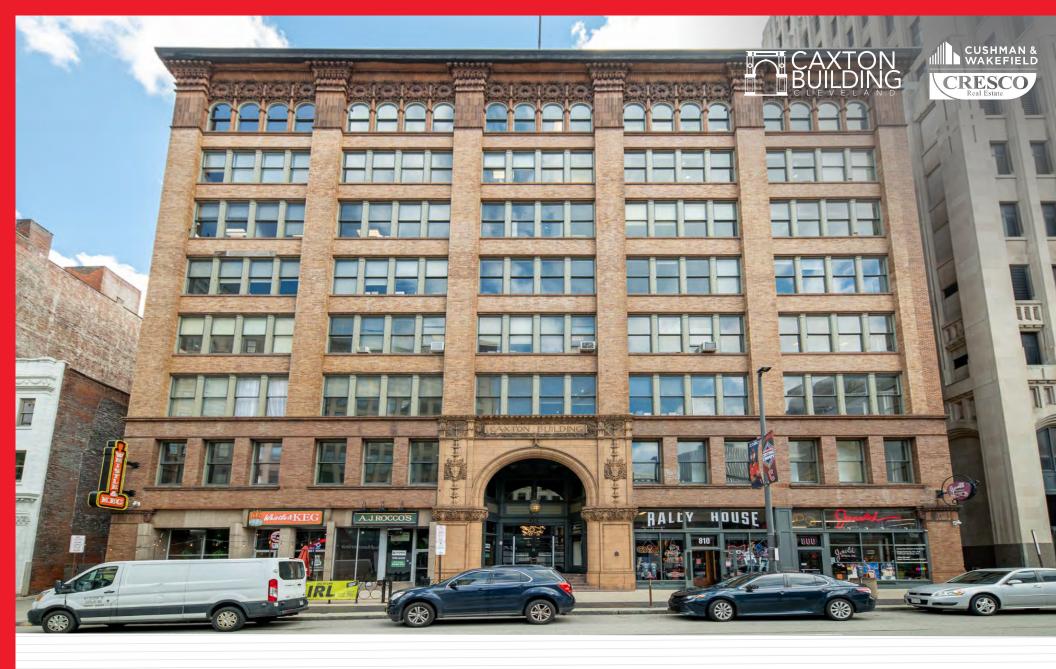

# THE CAXTON BUILDING OFFICE SPACE

812 HURON ROAD, CLEVELAND, OHIO 44115

#### **OVERVIEW**

- Variety of office suites available, all featuring high ceilings, oversized windows, original hardwood floors, and an unbeatable location
- Reserved parking available in the building, with valet service
- On-site management and ownership
- 24/7/365 access with on-site security
- State-of-the-art fiber internet options available
- Located in the heart of Cleveland's historic Gateway District
- Steps from Progressive Field, Rocket Mortgage Fieldhouse, and East 4th Street
- Lease Rate: \$16.00-\$17.00