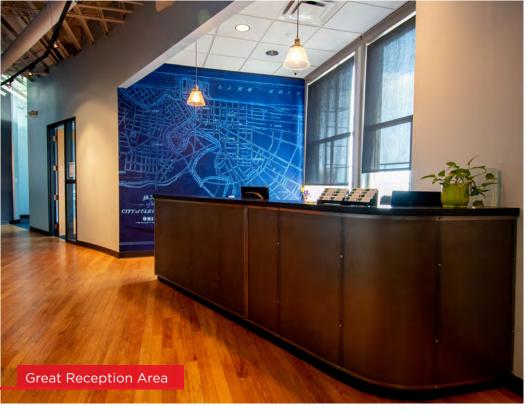

#### **OVERVIEW**

- Variety of office suites available, all featuring high ceilings, oversized windows, original hardwood floors, and an unbeatable location
- Reserved parking available in the building, with valet service
- On-site management and ownership
- 24/7/365 access with on-site security
- State-of-the-art fiber internet options available
- Located in the heart of Cleveland's historic Gateway District
- Steps from Progressive Field, Rocket Mortgage Fieldhouse, and East 4th Street
- Lease Rate: \$16.00-\$17.00