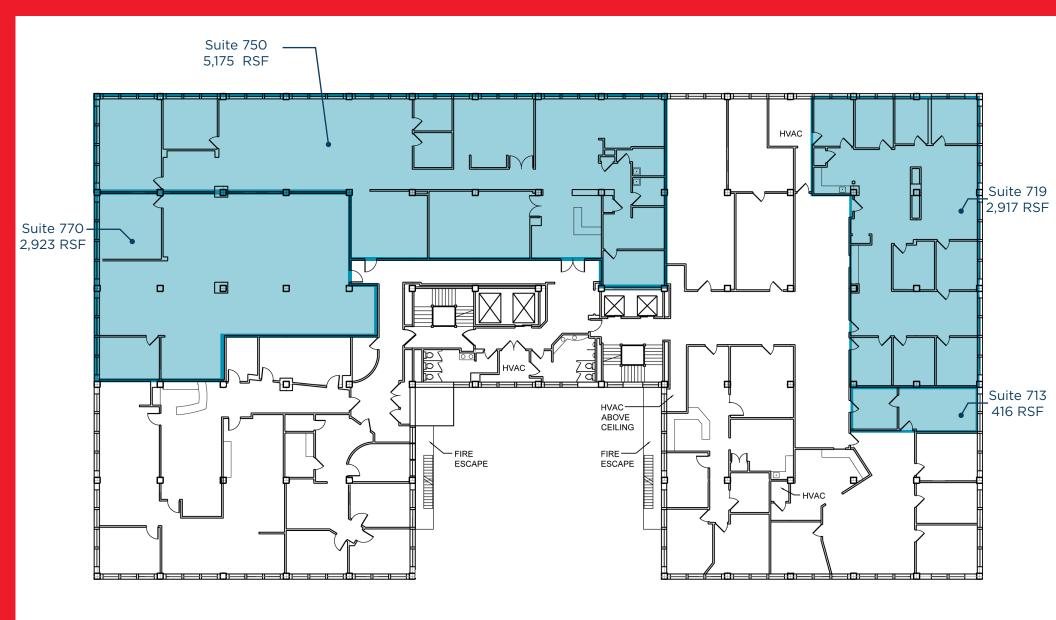

#### **AVAILABLE SPACE**

| Suite         | Available | Contiguous |
|---------------|-----------|------------|
| Suite 210     | 2,352 RSF | 2,352 RSF  |
| Suite 235     | 2,620 RSF | 2,620 RSF  |
| Suite 307     | 325 RSF   | 325 RSF    |
| Suite 320     | 360 RSF   | 360 RSF    |
| Suite 417/421 | 1,883 RSF | 1,883 RSF  |
| Suite 630     | 2,208 RSF | 2,208 RSF  |
| Suite 660     | 1,174 RSF | 1,174 RSF  |
| Suite 713     | 416 RSF   | 3,333 RSF  |
| Suite 719     | 2,917 RSF | 3,333 RSF  |
| Suite 750     | 5,175 RSF | 8,098 RSF  |
| Suite 770     | 2,923 RSF | 8,098 RSF  |
| Suite 890     | 1,792 RSF | 1,792 RSF  |

FOURTH FLOOR | 1,883 RSF

812 HURON ROAD, CLEVELAND, OHIO 44115

**SIXTH FLOOR | 1,174 RSF - 2,208 RSF** 

812 HURON ROAD, CLEVELAND, OHIO 44115

SEVENTH FLOOR | 416 RSF - 8,098 RSF

812 HURON ROAD, CLEVELAND, OHIO 44115