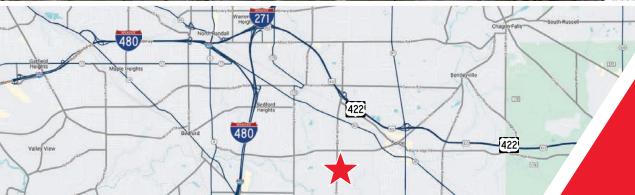

#### **COMMENTS**

- High-visibility flex space available for lease along Cochran Road
- Easy access to OH-422, I-271, and I-480
- Part of a business friendly community with access to a skilled workforce
- Proximity to multiple dining, service, and lodging amenities
- Available March 1, 2024

**GEORGE J. POFOK, CCIM, SIOR /** Principal / gpofok@crescorealestate.com / +1 216 525 1469 **JOSEPH V. BARNA, SIOR /** Principal / jbarna@crescorealestate.com / +1 216 525 1464

Easy access to OH-422, I-271 and I-480