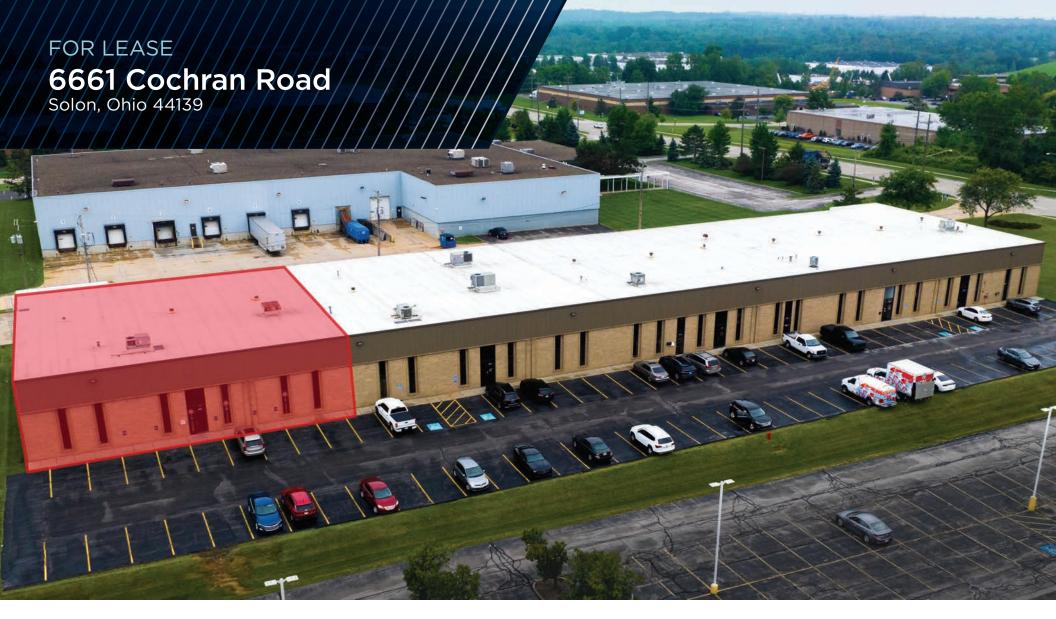

# 39,000 SF MULTI-TENANT INDUSTRIAL BUILDING

9,000 SF AVAILABLE

Located in a Strong Industrial Sector of Solon

39,000 SF

**4.56 ACRES** 

TOTAL BUILDING SIZE

TOTAL SITE SIZE

# **CURRENT AVAILABILITIES**

**UNIT F** 

| 9,000 SF<br>TOTAL SPACE<br>AVAILABLE | 1,425 SF  EXISTING OFFICE SPACE          | <b>7,575 SF</b> WAREHOUSE SPACE |
|--------------------------------------|------------------------------------------|---------------------------------|
| ONE (1)<br>8' X 8'<br>DOCK           | ONE (1)<br>12' X 14'<br>DRIVE-IN<br>DOOR | <b>200A/240V/3P</b> POWER       |

#### **COMMENTS**

- High-visibility flex space available for lease along Cochran Road
- Easy access to OH-422, I-271, and I-480
- Part of a business friendly community with access to a skilled workforce
- Proximity to multiple dining, service, and lodging amenities
- Available March 1, 2024