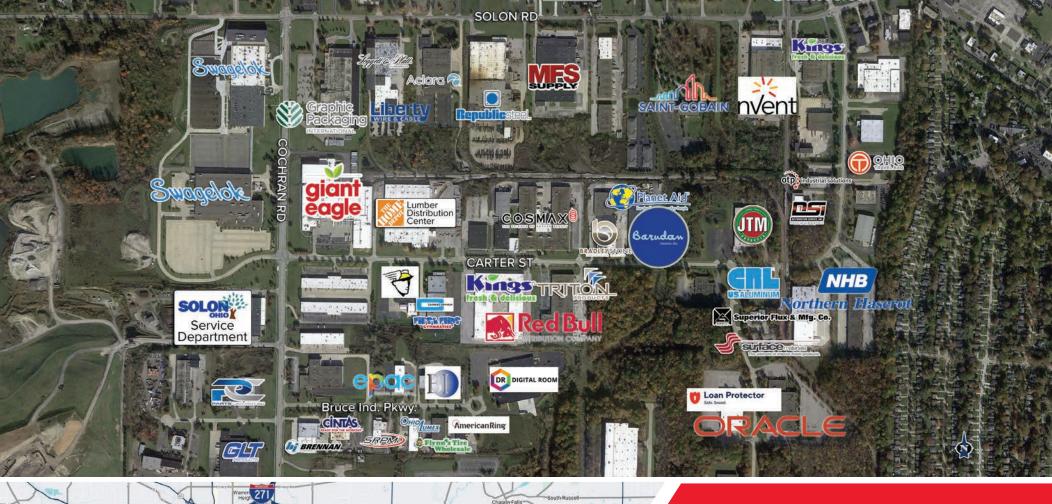

#### **COMMENTS**

- High-visibility flex space available for lease along Cochran Road
- Easy access to OH-422, I-271, and I-480
- Part of a business friendly community with access to a skilled workforce
- Proximity to multiple dining, service, and lodging amenities
- Available March 1, 2024