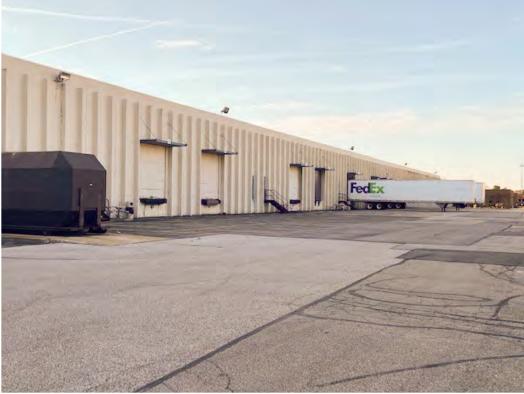

## FREE-STANDING INDUSTRIAL FACILITY

104,293 SF AVAILABLE FOR LEASE DIVISIBLE TO UNITS OF 8,000 SF

FRED W. CHRISTIE / Executive Vice President & Partner Emeritus / +1 216 525 1468 / fchristie@crescorealestate.com

#### **COMMENTS**

- Free-standing 104,000 SF industrial flex facility located in Cleveland southwest suburb minutes from Cleveland Hopkins Int'l Airport
- Building is fully sprinklered and has 15 existing truck docks. Drive-ins can be added
- $\bullet\,$  Building can be leased to one user or is divisible to 8,000 SF units
- Offices to suit
- Large truck court and ample parking

### **PROPERTY SPECIFICATIONS**

| CONSTRUCTION: | Tilt Up  | CEILING HEIGHT: | 18'7"              |
|---------------|----------|-----------------|--------------------|
| LIGHTING:     | LED      | DOCKS:          | 15                 |
| ROOF:         | Flat     | DRIVE-IN DOORS: | -0- (can be added) |
| FLOOR:        | Concrete | PARKING:        | Ample parking      |