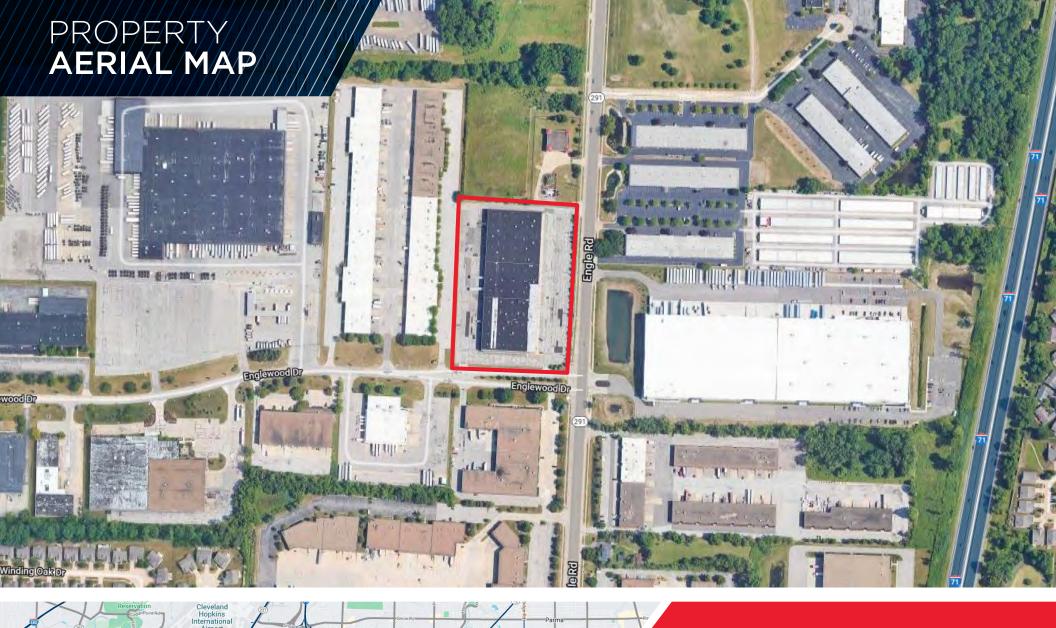

# FOR LEASE 6862 Engle Road Middleburg Heights, Ohio 44130

#### **COMMENTS**

- Free-standing 104,000 SF industrial flex facility located in Cleveland southwest suburb minutes from Cleveland Hopkins Int'l Airport
- Building is fully sprinklered and has 15 existing truck docks. Drive-ins can be added
- $\bullet\,$  Building can be leased to one user or is divisible to 8,000 SF units
- Offices to suit
- Large truck court and ample parking