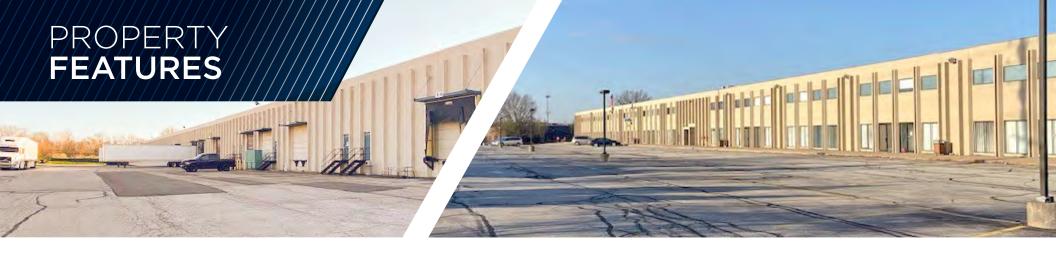

#### **COMMENTS**

- Free-standing 104,000 SF industrial flex facility located in Cleveland southwest suburb minutes from Cleveland Hopkins Int'l Airport
- Building is fully sprinklered and has 15 existing truck docks. Drive-ins can be added
- $\bullet\,$  Building can be leased to one user or is divisible to 8,000 SF units
- Offices to suit
- Large truck court and ample parking

### **PROPERTY SPECIFICATIONS**

| CONSTRUCTION: | Tilt Up  | CEILING HEIGHT: | 18'7"              |
|---------------|----------|-----------------|--------------------|
| LIGHTING:     | LED      | DOCKS:          | 15                 |
| ROOF:         | Flat     | DRIVE-IN DOORS: | -0- (can be added) |
| FLOOR:        | Concrete | PARKING:        | Ample parking      |