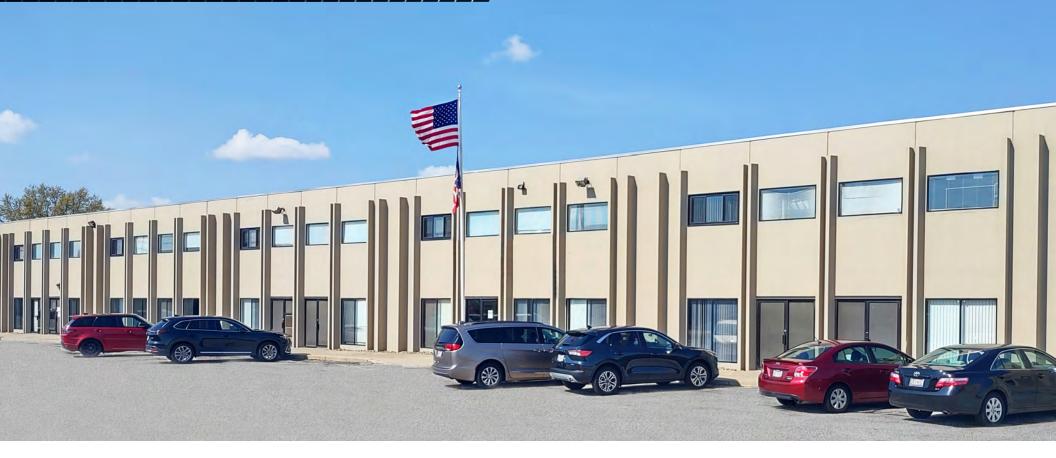

# FOR LEASE 6862 Engle Road Middleburg Heights, Ohio 44130

#### **COMMENTS**

- Free-standing 104,000 SF industrial flex facility located in Cleveland southwest suburb minutes from Cleveland Hopkins Int'l Airport
- Building is fully sprinklered and has 15 existing truck docks. Drive-ins can be added
- $\bullet\,$  Building can be leased to one user or is divisible to 8,000 SF units
- Offices to suit
- Large truck court and ample parking