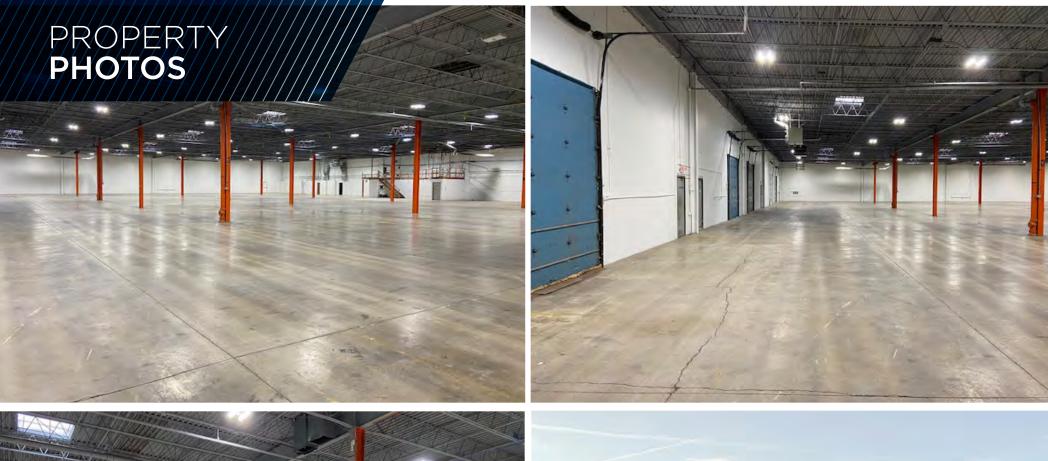

#### **COMMENTS**

- Free-standing 104,000 SF industrial flex facility located in Cleveland southwest suburb minutes from Cleveland Hopkins Int'l Airport
- Building is fully sprinklered and has 15 existing truck docks. Drive-ins can be added
- $\bullet\,$  Building can be leased to one user or is divisible to 8,000 SF units
- Offices to suit
- Large truck court and ample parking

### **PROPERTY SPECIFICATIONS**

| CONSTRUCTION: | Tilt Up  | CEILING HEIGHT: | 18'7"              |
|---------------|----------|-----------------|--------------------|
| LIGHTING:     | LED      | DOCKS:          | 15                 |
| ROOF:         | Flat     | DRIVE-IN DOORS: | -0- (can be added) |
| FLOOR:        | Concrete | PARKING:        | Ample parking      |