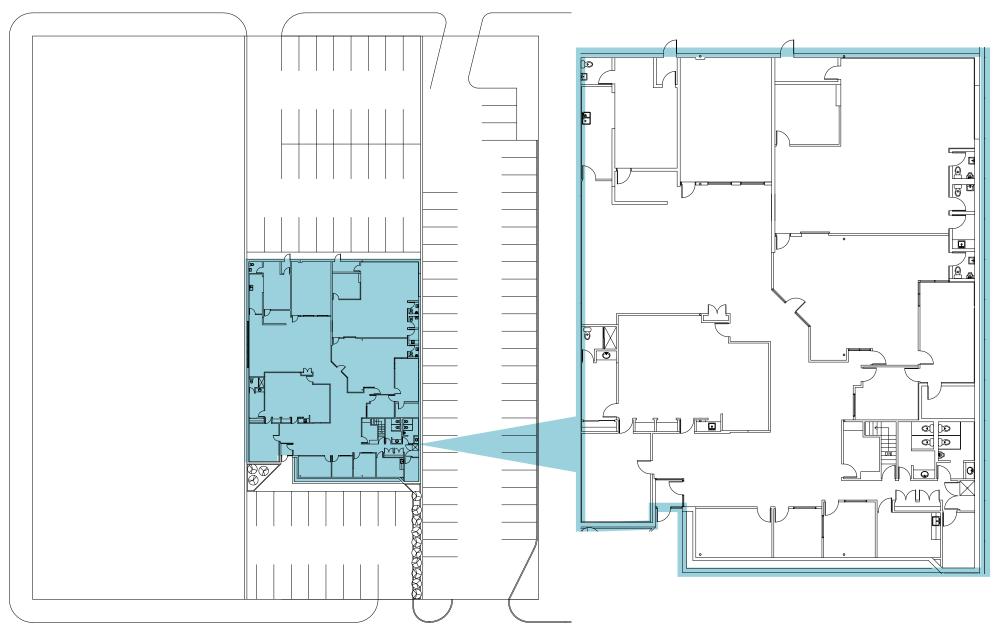

#### **OVERVIEW**

- Incredible location just off I-90 and near the Cleveland Clinic's main campus
- Located within the MidTown District, Campus District, and Health-Tech Corridor
- Great flexibility in layout with seven
  (7) bathrooms spread throughout the single-story footprint
- Ample parking with spaces in front of building and in separate neighboring lot

#### AVAILABLE SPACE

9,951 SF *Divisible to 4,000 SF* 