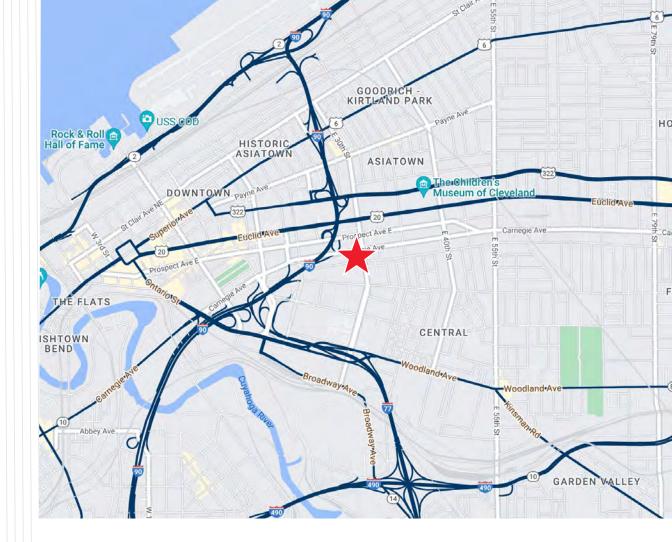

#### **OVERVIEW**

- Incredible location just off I-90 and near the Cleveland Clinic's main campus
- Located within the MidTown District, Campus District, and Health-Tech Corridor
- Great flexibility in layout with seven
  (7) bathrooms spread throughout the single-story footprint
- Ample parking with spaces in front of building and in separate neighboring lot

# **2900 CARNEGIE AVE**

#### CLEVELAND, OHIO 44115

**CEDAR AVE** 