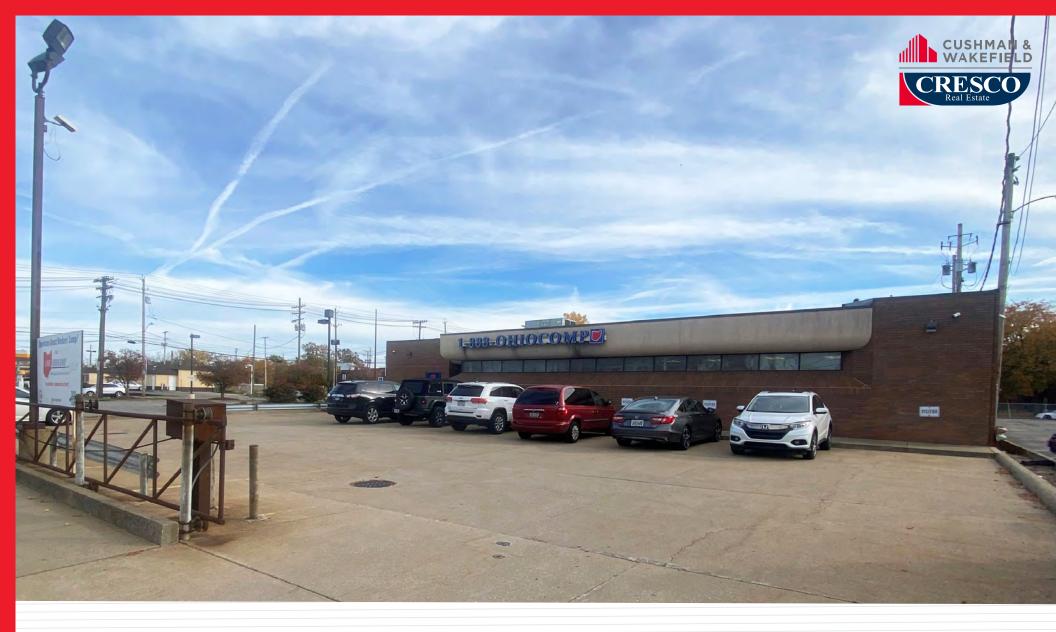

## FOR LEASE INCREDIBLE LOCATION OFFICE SPACE 2900 CARNEGIE AVENUE, CLEVELAND, OHIO 44115

#### **OVERVIEW**

- Incredible location just off I-90 and near the Cleveland Clinic's main campus
- Located within the MidTown District, Campus District, and Health-Tech Corridor
- Great flexibility in layout with seven
  (7) bathrooms spread throughout the single-story footprint
- Ample parking with spaces in front of building and in separate neighboring lot

#### AVAILABLE SPACE

9,951 SF *Divisible to 4,000 SF* 

#### LEASE RATE

\$15.00 SF