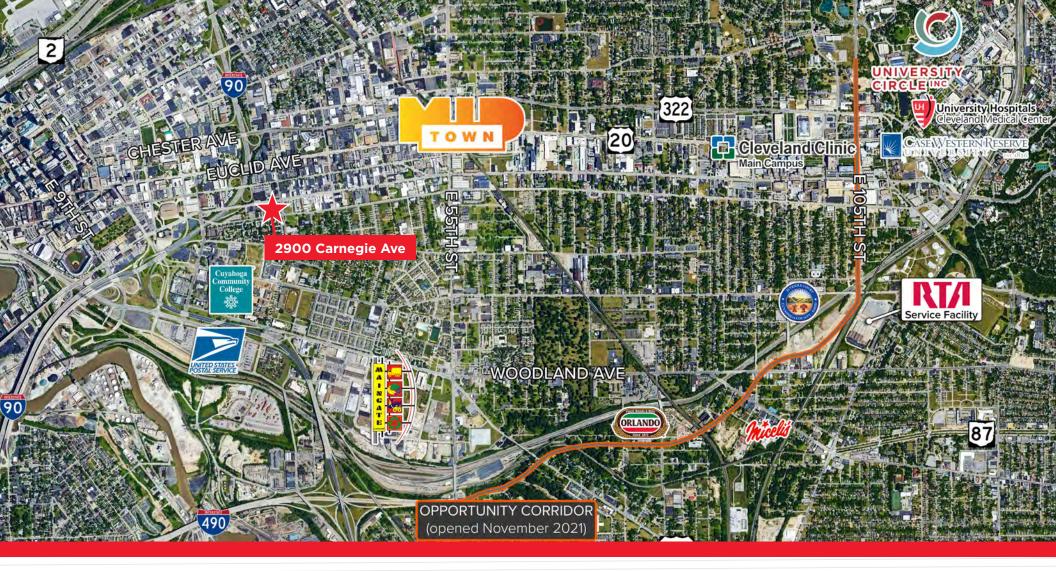

#### **OVERVIEW**

- Incredible location just off I-90 and near the Cleveland Clinic's main campus
- Located within the MidTown District, Campus District, and Health-Tech Corridor
- Great flexibility in layout with seven
  (7) bathrooms spread throughout the single-story footprint
- Ample parking with spaces in front of building and in separate neighboring lot

# **2900 CARNEGIE AVE**

#### CLEVELAND, OHIO 44115

**CEDAR AVE** 