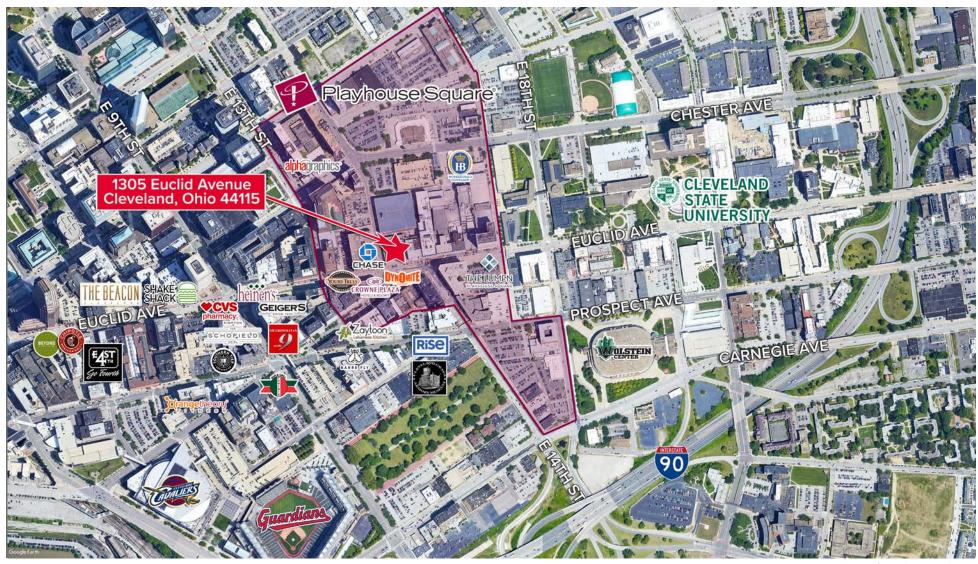

Cleveland, Ohio 44115

**AVAILABLE SPACE** 

7,017 SF

CE LEASE RATE

Negotiable

#### PROPERTY HIGHLIGHTS

- 7,017 SF high-end restaurant space available in the heart of Downtown Cleveland's Playhouse Square District
- Upscale build-out with high quality finishes; two large existing hoods with fire suppression
- Great visibility from Euclid Avenue; facade signage in place
- More than 1 million guests to the Playhouse Square District annually
- Patio opportunity along Euclid Avenue