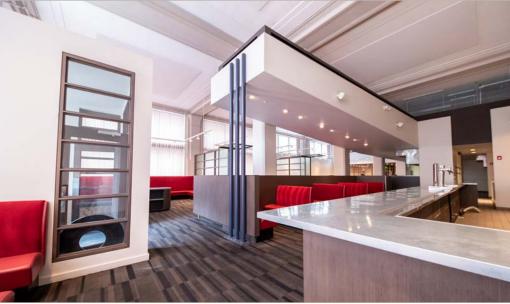

#### PROPERTY HIGHLIGHTS

- 7,017 SF high-end restaurant space available in the heart of Downtown Cleveland's Playhouse Square District
- Upscale build-out with high quality finishes; two large existing hoods with fire suppression
- Great visibility from Euclid Avenue; facade signage in place
- More than 1 million guests to the Playhouse Square District annually
- Patio opportunity along Euclid Avenue