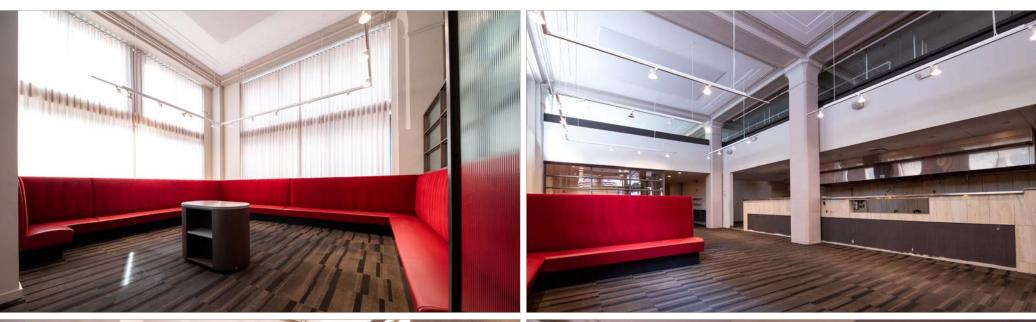

#### PROPERTY HIGHLIGHTS

- 7,017 SF high-end restaurant space available in the heart of Downtown Cleveland's Playhouse Square District
- Upscale build-out with high quality finishes; two large existing hoods with fire suppression
- Great visibility from Euclid Avenue; facade signage in place
- More than 1 million guests to the Playhouse Square District annually
- Patio opportunity along Euclid Avenue