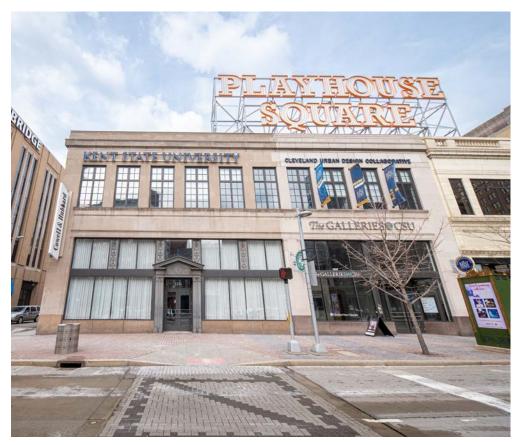

#### PROPERTY HIGHLIGHTS

- 7,017 SF high-end restaurant space available in the heart of Downtown Cleveland's Playhouse Square District
- Upscale build-out with high quality finishes; two large existing hoods with fire suppression
- Great visibility from Euclid Avenue; facade signage in place
- More than 1 million guests to the Playhouse Square District annually
- Patio opportunity along Euclid Avenue