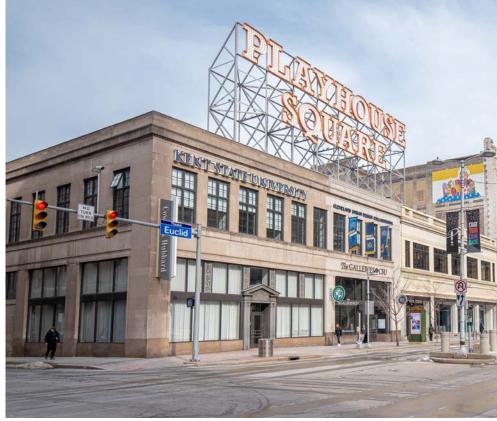

#### PROPERTY HIGHLIGHTS

- 7,017 SF high-end restaurant space available in the heart of Downtown Cleveland's Playhouse Square District
- Upscale build-out with high quality finishes; two large existing hoods with fire suppression
- Great visibility from Euclid Avenue; facade signage in place
- More than 1 million guests to the Playhouse Square District annually
- Patio opportunity along Euclid Avenue