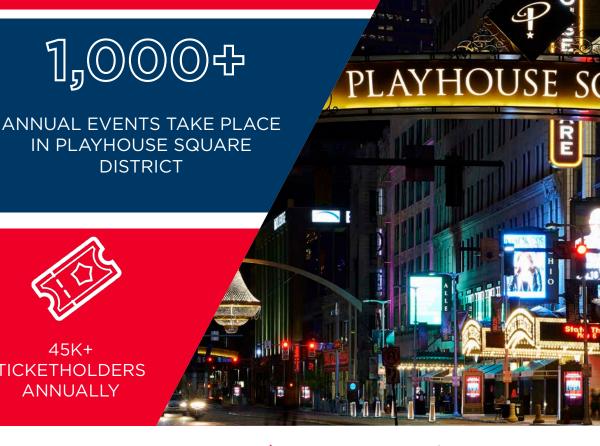

#### PROPERTY HIGHLIGHTS

- 7,017 SF high-end restaurant space available in the heart of Downtown Cleveland's Playhouse Square District
- Upscale build-out with high quality finishes; two large existing hoods with fire suppression
- Great visibility from Euclid Avenue; facade signage in place
- More than 1 million guests to the Playhouse Square District annually
- Patio opportunity along Euclid Avenue