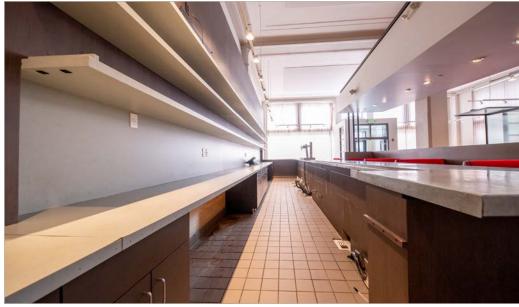

#### PROPERTY HIGHLIGHTS

- 7,017 SF high-end restaurant space available in the heart of Downtown Cleveland's Playhouse Square District
- Upscale build-out with high quality finishes; two large existing hoods with fire suppression
- Great visibility from Euclid Avenue; facade signage in place
- More than 1 million guests to the Playhouse Square District annually
- Patio opportunity along Euclid Avenue