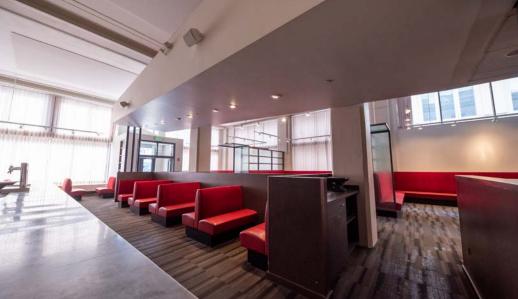

#### PROPERTY HIGHLIGHTS

- 7,017 SF high-end restaurant space available in the heart of Downtown Cleveland's Playhouse Square District
- Upscale build-out with high quality finishes; two large existing hoods with fire suppression
- Great visibility from Euclid Avenue; facade signage in place
- More than 1 million guests to the Playhouse Square District annually
- Patio opportunity along Euclid Avenue