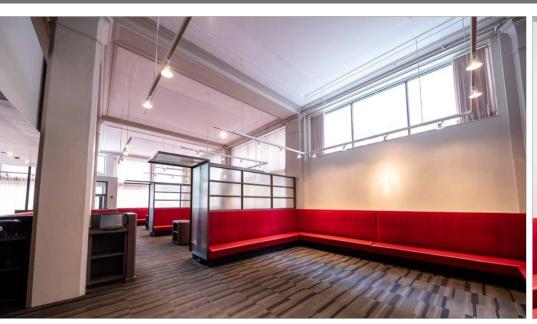

#### PROPERTY HIGHLIGHTS

- 7,017 SF high-end restaurant space available in the heart of Downtown Cleveland's Playhouse Square District
- Upscale build-out with high quality finishes; two large existing hoods with fire suppression
- Great visibility from Euclid Avenue; facade signage in place
- More than 1 million guests to the Playhouse Square District annually
- Patio opportunity along Euclid Avenue