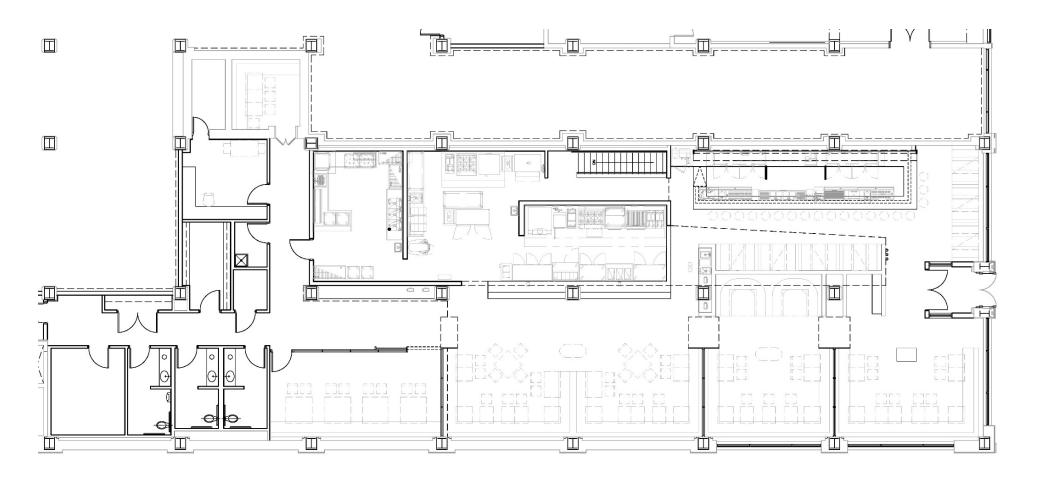

Cleveland, Ohio 44115

**AVAILABLE SPACE** 

7,017 SF

CE LEASE RATE

Negotiable

#### PROPERTY HIGHLIGHTS

- 7,017 SF high-end restaurant space available in the heart of Downtown Cleveland's Playhouse Square District
- Upscale build-out with high quality finishes; two large existing hoods with fire suppression
- Great visibility from Euclid Avenue; facade signage in place
- More than 1 million guests to the Playhouse Square District annually
- Patio opportunity along Euclid Avenue