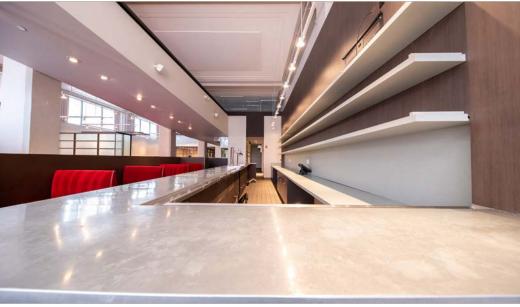

#### PROPERTY HIGHLIGHTS

- 7,017 SF high-end restaurant space available in the heart of Downtown Cleveland's Playhouse Square District
- Upscale build-out with high quality finishes; two large existing hoods with fire suppression
- Great visibility from Euclid Avenue; facade signage in place
- More than 1 million guests to the Playhouse Square District annually
- Patio opportunity along Euclid Avenue