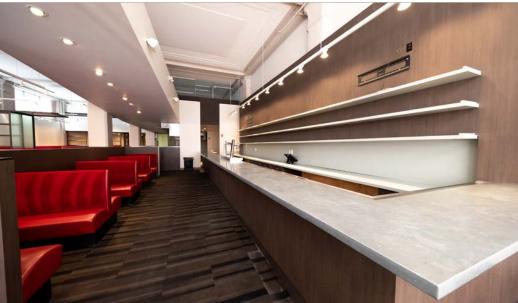

#### PROPERTY HIGHLIGHTS

- 7,017 SF high-end restaurant space available in the heart of Downtown Cleveland's Playhouse Square District
- Upscale build-out with high quality finishes; two large existing hoods with fire suppression
- Great visibility from Euclid Avenue; facade signage in place
- More than 1 million guests to the Playhouse Square District annually
- Patio opportunity along Euclid Avenue