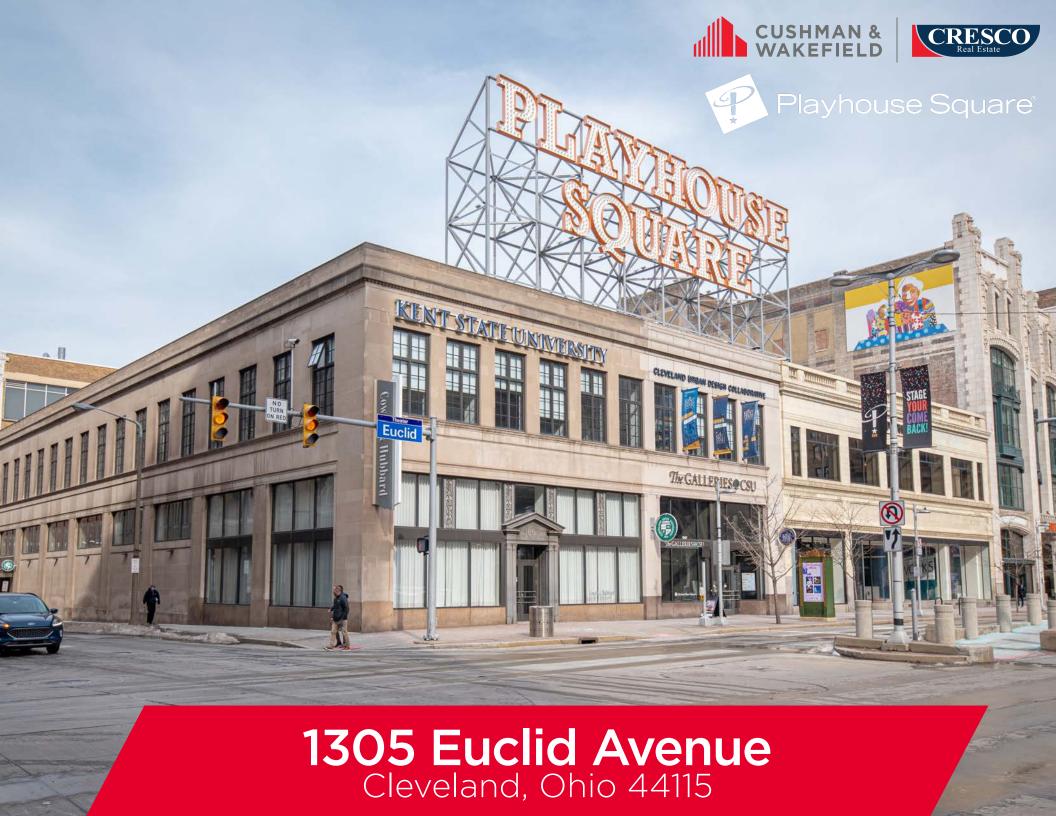

Cleveland, Ohio 44115

**AVAILABLE SPACE** 

7,017 SF

CE LEASE RATE

Negotiable

#### PROPERTY HIGHLIGHTS

- 7,017 SF high-end restaurant space available in the heart of Downtown Cleveland's Playhouse Square District
- Upscale build-out with high quality finishes; two large existing hoods with fire suppression
- Great visibility from Euclid Avenue; facade signage in place
- More than 1 million guests to the Playhouse Square District annually
- Patio opportunity along Euclid Avenue