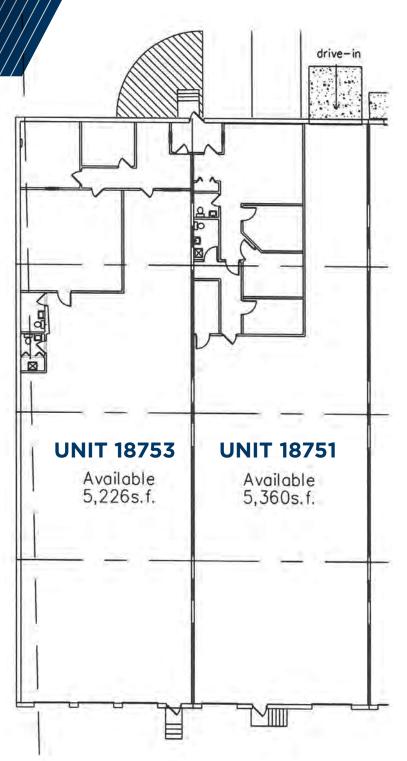

#### **CURRENT AVAILABILITIES**

| UNIT 18751                           |                           |                                       | UNIT 18753                           |                           |                                       |
|--------------------------------------|---------------------------|---------------------------------------|--------------------------------------|---------------------------|---------------------------------------|
| 5,360 SF<br>TOTAL SPACE<br>AVAILABLE | 750 SF<br>OFFICE<br>SPACE | <b>4,610 SF</b><br>WAREHOUSE<br>SPACE | 5,226 SF<br>TOTAL SPACE<br>AVAILABLE | 750 SF<br>OFFICE<br>SPACE | <b>4,476 SF</b><br>WAREHOUSE<br>SPACE |
| ONE (1)<br>DRIVE-IN<br>DOOR          | TWO (2)<br>Docks          | 22'<br>CLEAR HEIGHT                   | -O-<br>Drive-in<br>Doors             | THREE (3)<br>DOCKS        | 22'<br>CLEAR HEIGHT                   |

## PROPERTY FLOOR PLAN