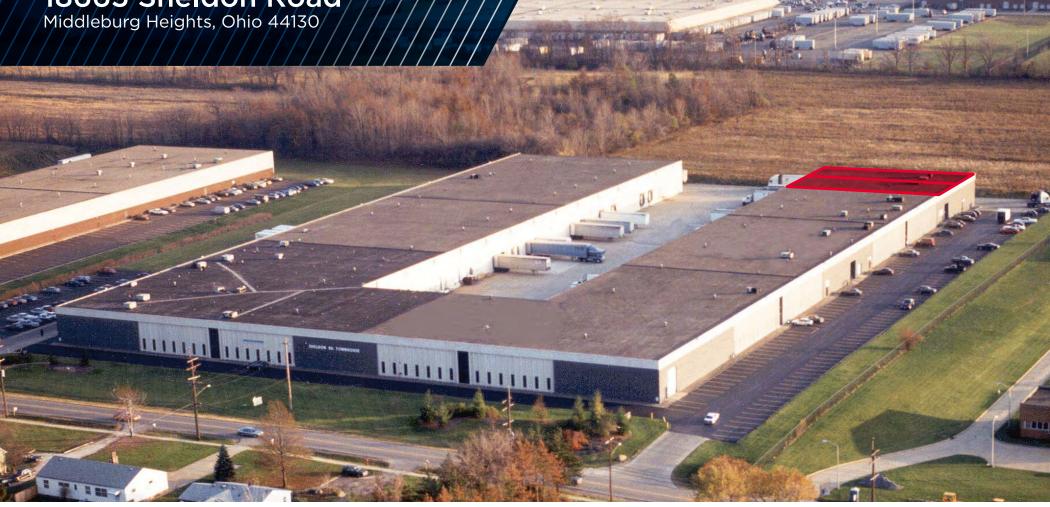

### FOR LEASE **18665 Sheldon Road** Middleburg Heights, Ohio 44130

#### COMMENTS

\$5.25/SF WHSE \$9.50/SF OFFICE NNN = \$1.94/SF

LEASE RATE

- Well maintained office/warehouse units
- Located near Cleveland Hopkins
  International Airport (I-71/I-480)
- Warehouse offers 22' clear sprinklered space