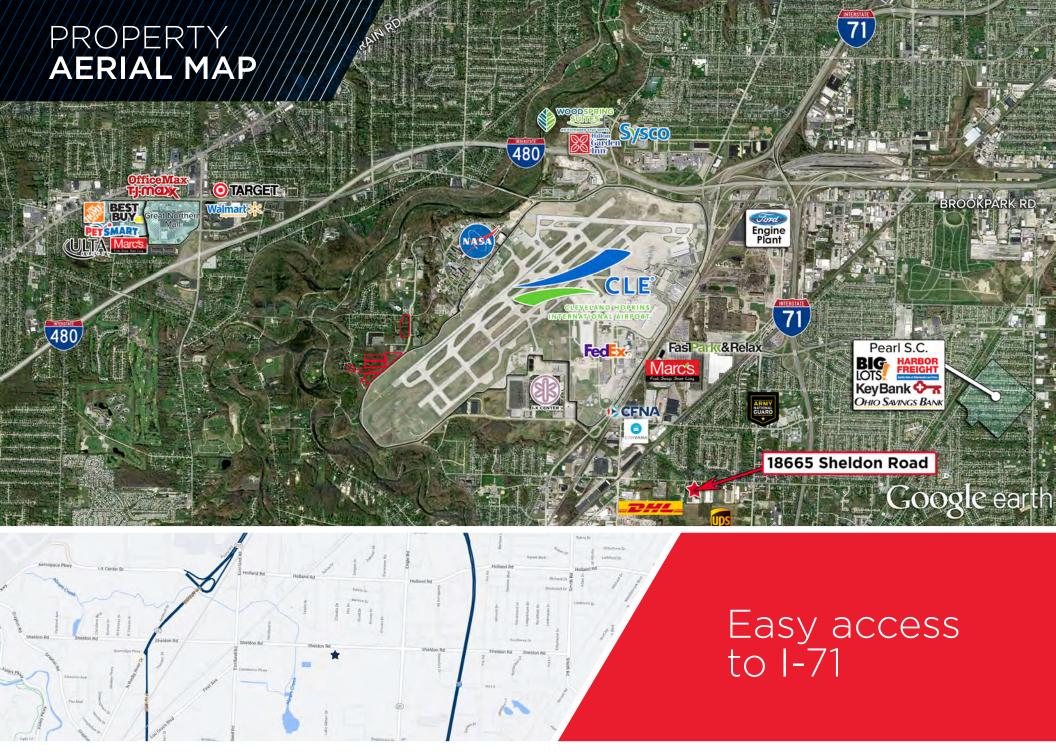

#### COMMENTS

\$5.25/SF WHSE \$9.50/SF OFFICE NNN = \$1.94/SF

LEASE RATE

- Well maintained office/warehouse units
- Located near Cleveland Hopkins
  International Airport (I-71/I-480)
- Warehouse offers 22' clear sprinklered space