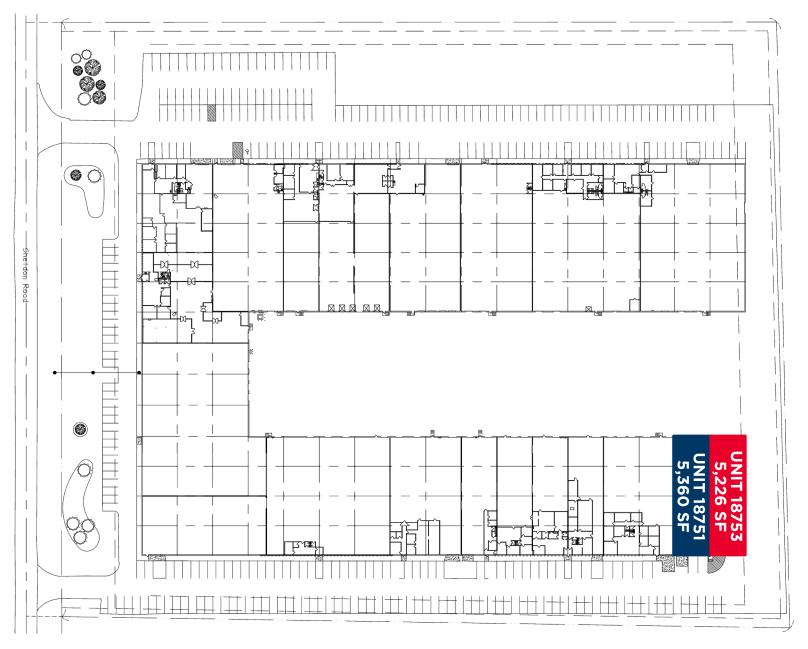

#### **CURRENT AVAILABILITIES**

| UNIT 18751                           |                           |                                       | UNIT 18753                           |                           |                                       |
|--------------------------------------|---------------------------|---------------------------------------|--------------------------------------|---------------------------|---------------------------------------|
| 5,360 SF<br>TOTAL SPACE<br>AVAILABLE | 750 SF<br>OFFICE<br>SPACE | <b>4,610 SF</b><br>WAREHOUSE<br>SPACE | 5,226 SF<br>TOTAL SPACE<br>AVAILABLE | 750 SF<br>OFFICE<br>SPACE | <b>4,476 SF</b><br>WAREHOUSE<br>SPACE |
| ONE (1)<br>DRIVE-IN<br>DOOR          | TWO (2)<br>Docks          | 22'<br>CLEAR HEIGHT                   | -O-<br>Drive-in<br>Doors             | THREE (3)<br>DOCKS        | 22'<br>CLEAR HEIGHT                   |

# PROPERTY BUILDING PLAN

FRED W. CHRISTIE / Executive Vice President & Partner Emeritus / +1 216 525 1468 / fchristie@crescorealestate.com

FRED W. CHRISTIE / Executive Vice President & Partner Emeritus / +1 216 525 1468 / fchristie@crescorealestate.com