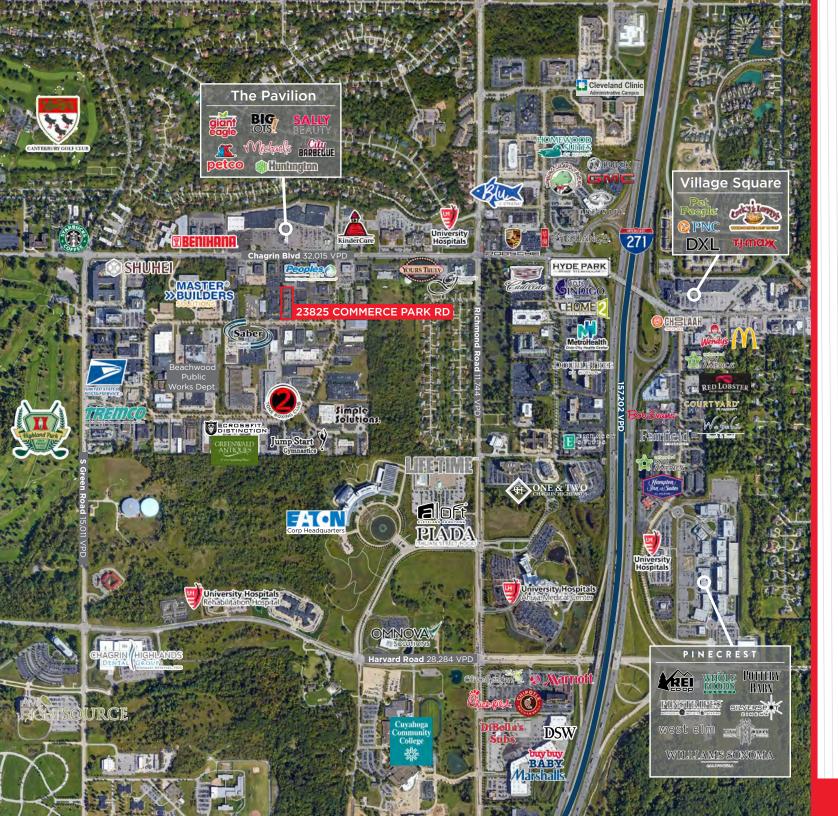

#### **FEATURES**

 Excellent owner-user opportunity with additional income

Single Tenant 18,120 SF (or easily divisible to multi-tenant)

 Unit A
 8,720 SF

 Unit B
 6,300 SF

 Unit C
 3,100 SF

- Easy highway access to I-271 via Chagrin Blvd allows for a quick commute
- Part of a thriving community with multiple dining, shopping, lodging, and service amenities
- Within reach of a highly-skilled workforce in Beachwood, Ohio
- Neighbors include Eaton, University Hospitals, Penske, Pinecrest, and more