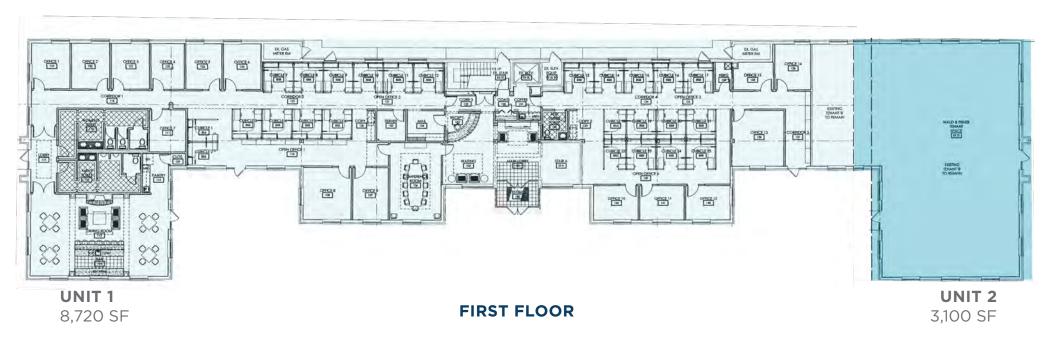

#### **FEATURES**

 Excellent owner-user opportunity with additional income

Single Tenant 18,120 SF (or easily divisible to multi-tenant)

 Unit A
 8,720 SF

 Unit B
 6,300 SF

 Unit C
 3,100 SF

- Easy highway access to I-271 via Chagrin Blvd allows for a quick commute
- Part of a thriving community with multiple dining, shopping, lodging, and service amenities
- Within reach of a highly-skilled workforce in Beachwood, Ohio
- Neighbors include Eaton, University Hospitals, Penske, Pinecrest, and more

## 23825 COMMERCE PARK ROAD

Floor Plans

**SECOND FLOOR** 

(2022 | 5 Mile)

**41.7** Median Age (2022 | 5 Mile)

Household Income (2022 | 5 Mile)

**10,868**Total Businesses (2022 | 5 Mile)

Office Building For Sale or Lease