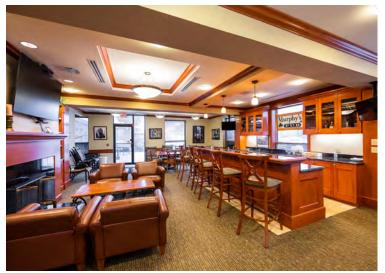

#### **FEATURES**

 Excellent owner-user opportunity with additional income

Single Tenant 18,120 SF (or easily divisible to multi-tenant)

 Unit A
 8,720 SF

 Unit B
 6,300 SF

 Unit C
 3,100 SF

- Easy highway access to I-271 via Chagrin Blvd allows for a quick commute
- Part of a thriving community with multiple dining, shopping, lodging, and service amenities
- Within reach of a highly-skilled workforce in Beachwood, Ohio
- Neighbors include Eaton, University Hospitals, Penske, Pinecrest, and more