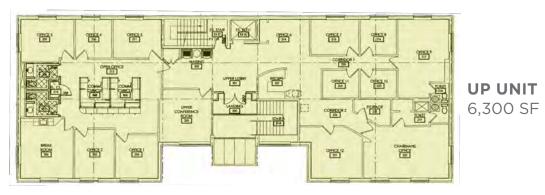

## 23825 COMMERCE PARK ROAD

Floor Plans

**SECOND FLOOR** 

(2022 | 5 Mile)

**41.7** Median Age (2022 | 5 Mile)

Household Income (2022 | 5 Mile)

**10,868**Total Businesses (2022 | 5 Mile)

Office Building For Sale or Lease

#### **FEATURES**

 Excellent owner-user opportunity with additional income

Single Tenant 18,120 SF (or easily divisible to multi-tenant)

 Unit A
 8,720 SF

 Unit B
 6,300 SF

 Unit C
 3,100 SF

- Easy highway access to I-271 via Chagrin Blvd allows for a quick commute
- Part of a thriving community with multiple dining, shopping, lodging, and service amenities
- Within reach of a highly-skilled workforce in Beachwood, Ohio
- Neighbors include Eaton, University Hospitals, Penske, Pinecrest, and more