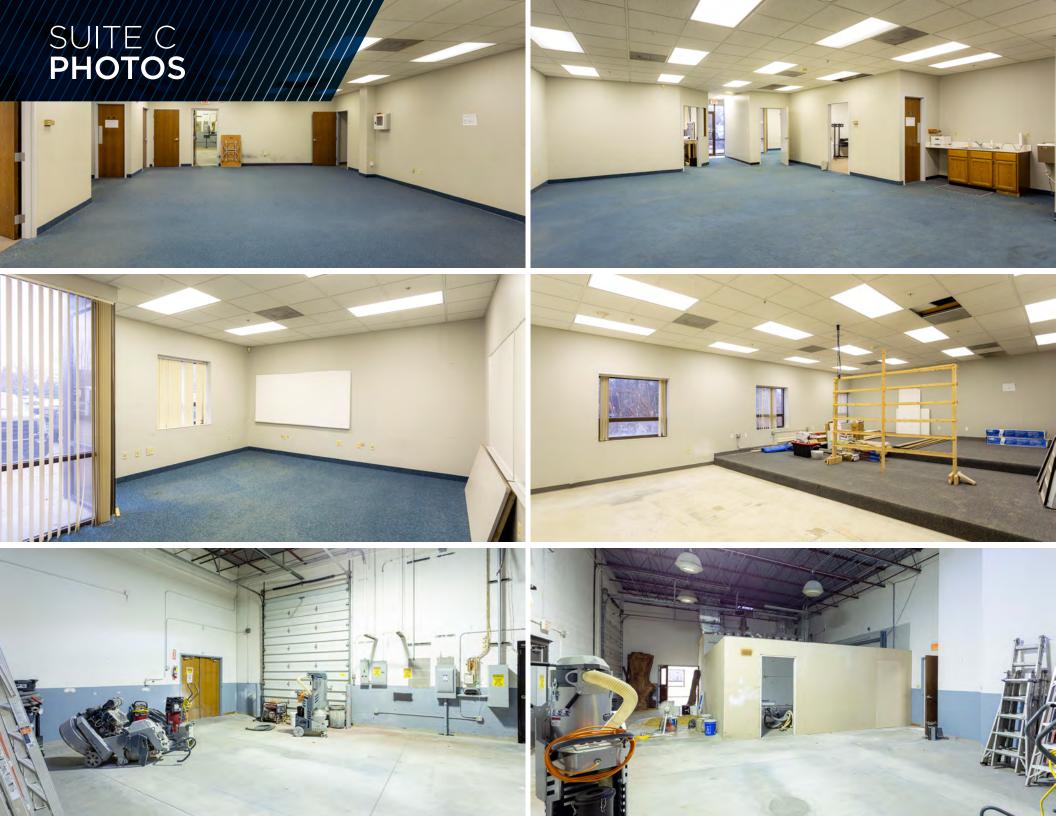

| CURRENT AVAILABILITY |          |           |          |       |          |  |
|----------------------|----------|-----------|----------|-------|----------|--|
| SUITE                | TOTAL SF | OFFICE SF | WHSE SF  | DOCKS | DRIVE-IN |  |
| С                    | 4,838 SF | 3,038 SF  | 1,800 SF | 1     | 1        |  |
| D                    | 1,804 SF | 1,804 SF  | -0-      | -0-   | -0-      |  |