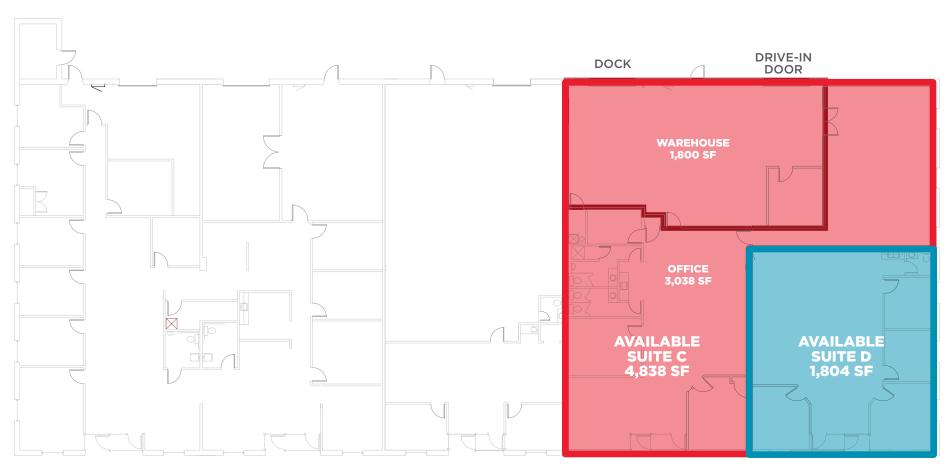

| CURRENT AVAILABILITY |          |           |          |       |          |  |
|----------------------|----------|-----------|----------|-------|----------|--|
| SUITE                | TOTAL SF | OFFICE SF | WHSE SF  | DOCKS | DRIVE-IN |  |
| С                    | 4,838 SF | 3,038 SF  | 1,800 SF | 1     | 1        |  |
| D                    | 1,804 SF | 1,804 SF  | -0-      | -0-   | -0-      |  |

6,322 SF CONTIGUOUS