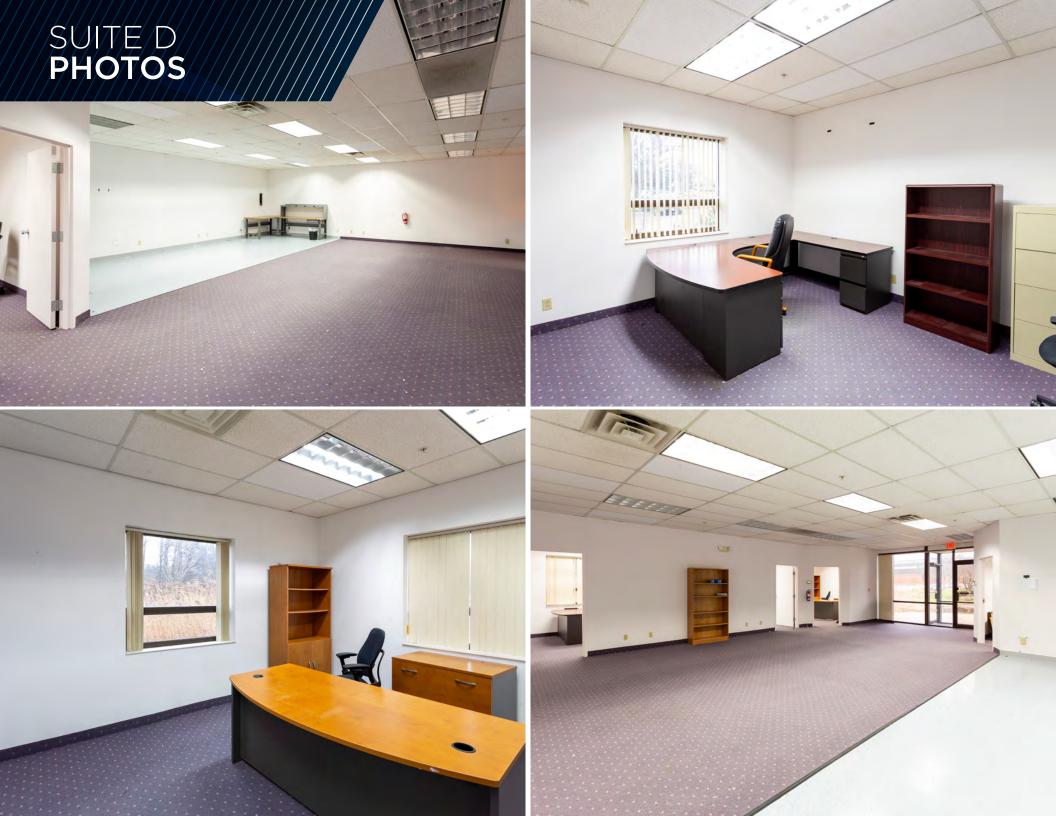

## **COMMENTS**

- 1,804 SF 6,642 SF of office/flex space available
- Owner will turnkey additional warehouse space as needed
- Shared cafe and fitness center in neighboring building
- 16' warehouse clear height
- Adjacent to Cuyahoga County Airport
- Abundance of parking

| CURRENT AVAILABILITY |          |           |          |       |          |  |
|----------------------|----------|-----------|----------|-------|----------|--|
| SUITE                | TOTAL SF | OFFICE SF | WHSE SF  | DOCKS | DRIVE-IN |  |
| С                    | 4,838 SF | 3,038 SF  | 1,800 SF | 1     | 1        |  |
| D                    | 1,804 SF | 1,804 SF  | -0-      | -0-   | -0-      |  |