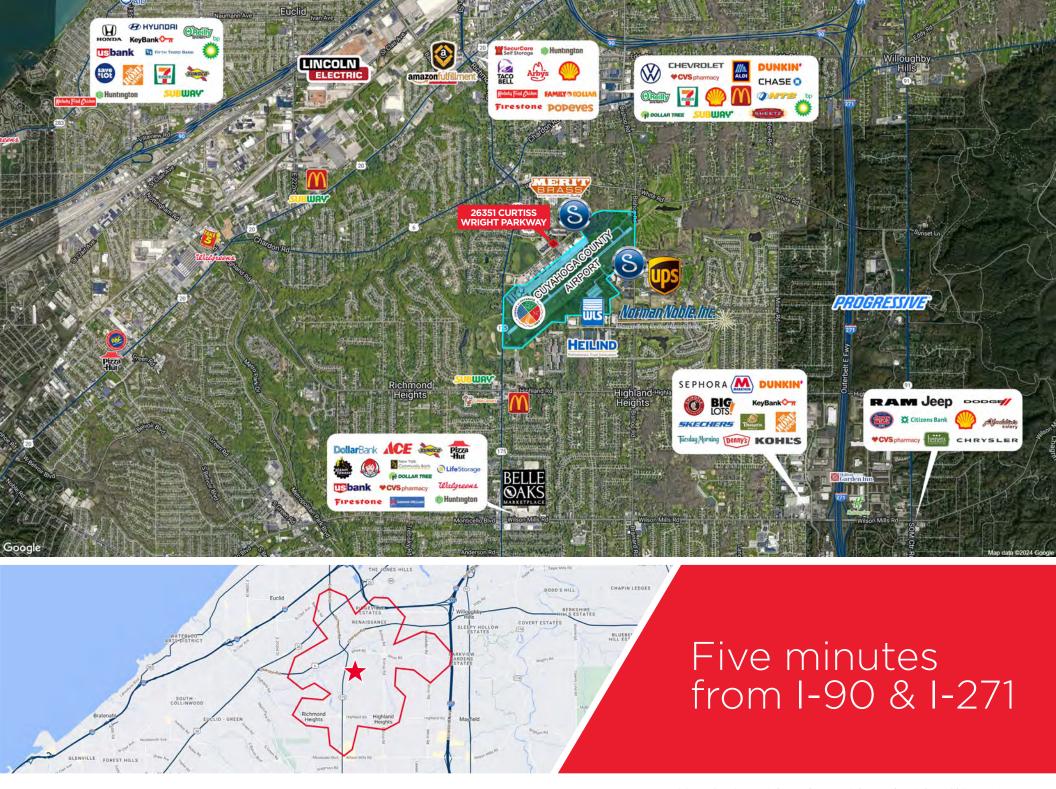

## **COMMENTS**

- 1,804 SF 6,642 SF of office/flex space available
- Owner will turnkey additional warehouse space as needed
- Shared cafe and fitness center in neighboring building
- 16' warehouse clear height
- Adjacent to Cuyahoga County Airport
- Abundance of parking