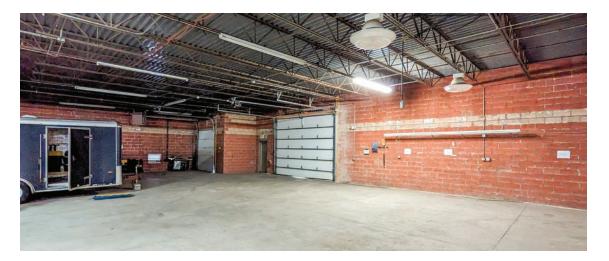

#### **10,260 SF** WAREHOUSE SPACE

2,200 SF OFFICE SPACE

.069 ACRES SITE AREA

### **PROPERTY FEATURES**

- Excellent access to I-77
- Monument signage option with highway visibility
- Three (3) miles to downtown Cleveland
- One (1) dock and one (1) drive-in door
- 480 Amps, 200V, 3 Phase
- 15 parking spaces
- Possible parking expansion with ability to drive-thru building
- For sale at \$825,000
- For lease at \$7,000/month NNN