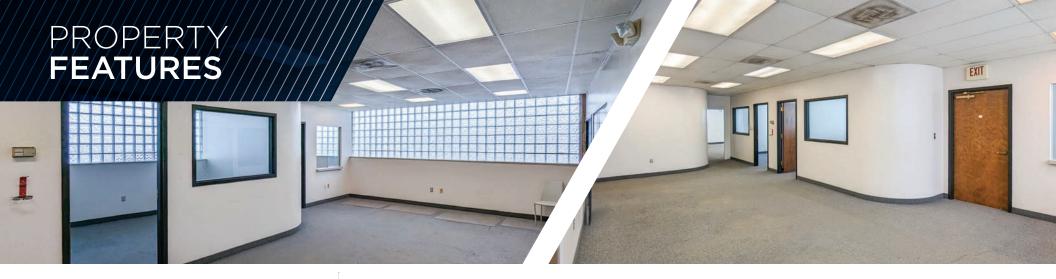

### **PROPERTY FEATURES**

- Excellent access to I-77
- Monument signage option with highway visibility
- Three (3) miles to downtown Cleveland
- One (1) dock and one (1) drive-in door
- 480 Amps, 200V, 3 Phase
- 15 parking spaces
- Possible parking expansion with ability to drive-thru building
- For sale at \$825,000
- For lease at \$7,000/month NNN