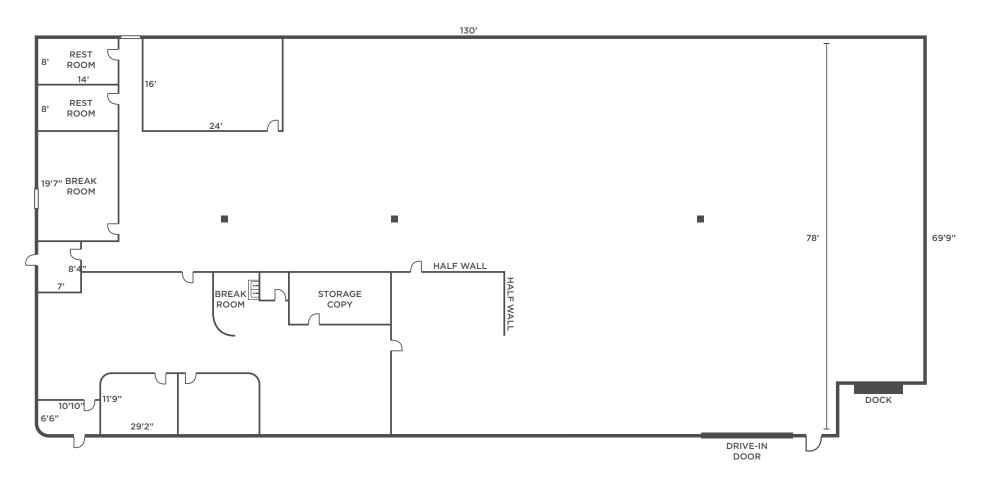

### FOR SALE OR LEASE **4711 Pershing Avenue** Cleveland, Ohio 44127





## **12,460 SF Available** SINGLE OCCUPIER FLEX SPACE VISIBLE FROM I-77



#### **12,460 SF** TOTAL BUILDING SIZE

#### **10,260 SF** WAREHOUSE SPACE

2,200 SF OFFICE SPACE

.069 ACRES SITE AREA

### **PROPERTY FEATURES**

- Excellent access to I-77
- Monument signage option with highway visibility
- Three (3) miles to downtown Cleveland
- One (1) dock and one (1) drive-in door
- 480 Amps, 200V, 3 Phase
- 15 parking spaces
- Possible parking expansion with ability to drive-thru building
- For sale at \$825,000
- For lease at \$7,000/month NNN



# PROPERTY FLOOR PLAN



\*All dimenions are approximate.

## PROPERTY **SITE PLAN**



## POSSIBLE PARKING EXPANSION







Independently Owned and Operated / A Member of the Cushman & Wakefield Alliance Cushman & Wakefield Copyright 2023. No warranty or representation, express or implied, is made to the accuracy or completeness of the information contained herein, and same is submitted subject to errors, omissions, change of price, rental or other conditions, withdrawal without notice, and to any special listing conditions imposed by the property owner(s). As applicable, we make no representation as to the condition of the property (or properties) in question. A licensee at Cushman & Wakefield | CRESCO may have an interest in the client entity offering this property for sale.

6100 Rockside Woods Blvd, Suite 2