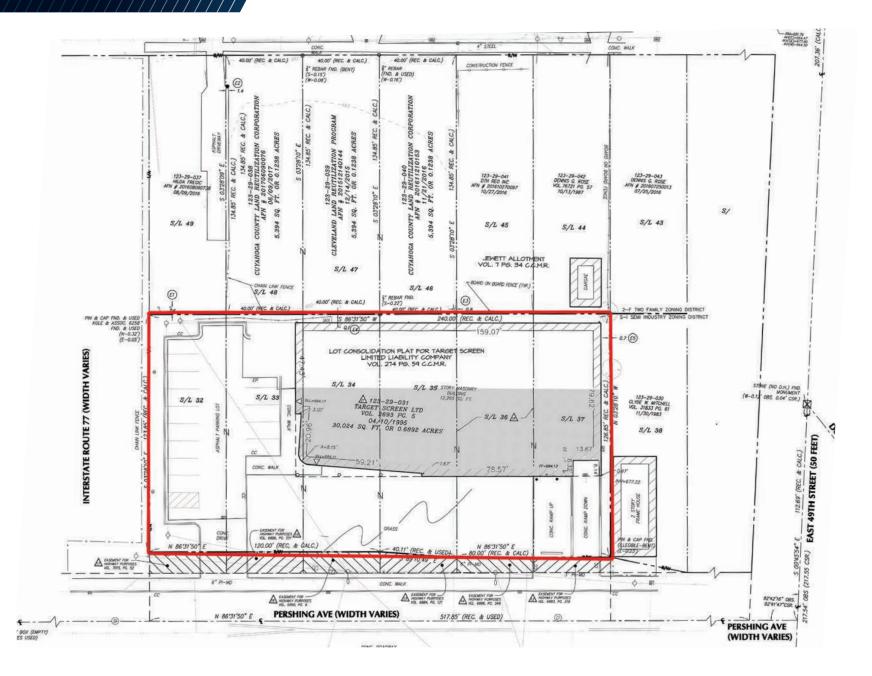

### FOR SALE OR LEASE **4711 Pershing Avenue** Cleveland, Ohio 44127





## **12,460 SF Available** SINGLE OCCUPIER FLEX SPACE VISIBLE FROM I-77



#### **12,460 SF** TOTAL BUILDING SIZE

#### **10,260 SF** WAREHOUSE SPACE

2,200 SF OFFICE SPACE

.069 ACRES SITE AREA

### **PROPERTY FEATURES**

- Excellent access to I-77
- Monument signage option with highway visibility
- Three (3) miles to downtown Cleveland
- One (1) dock and one (1) drive-in door
- 480 Amps, 200V, 3 Phase
- 15 parking spaces
- Possible parking expansion with ability to drive-thru building
- For sale at \$825,000
- For lease at \$7,000/month NNN



# PROPERTY FLOOR PLAN



\*All dimenions are approximate.

## PROPERTY **SITE PLAN**



## POSSIBLE PARKING EXPANSION







Independently Owned and Operated / A Member of the Cushman & Wakefield Alliance Cushman & Wakefield Copyright 2023. No warranty or representation, express or implied, is made to the accuracy or completeness of the information contained herein, and same is submitted subject to errors, omissions, change of price, rental or other conditions, withdrawal without notice, and to any special listing conditions imposed by the property owner(s). As applicable, we make no representation as to the condition of the property (or properties) in question. A licensee at Cushman & Wakefield | CRESCO may have an interest in the client entity offering this property for sale.

6100 Rockside Woods Blvd, Suite 200 Cleveland, Ohio 44131 Main +1 216 520 1200 crescorealestate.