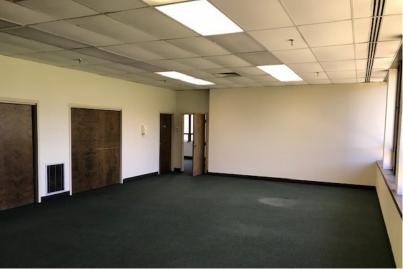

#### **OFFICE SPACE**

3.439 SF

#### **COMMENTS**

- Private entrance(s)
- Abundant natural light, windows on three (3) sides
- Excellent freeway access and visibility from I-271; close to dining, banks, shopping and hotels
- Possible building naming rights available
- New owner; many on-going building upgrades
- Adjacent parking available