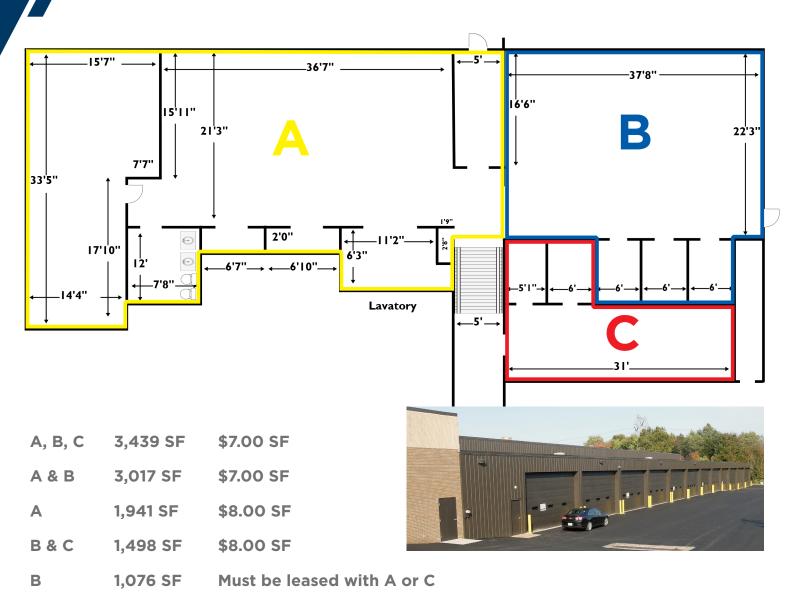

#### **OFFICE SPACE**

3.439 SF

#### LEASE RATE

Starting at \$7.00 SF full service gross (includes utilities)

#### WAREHOUSE SPACE

2,000 SF - 4,000 SF

Macedonia, Ohio 44056

From 1,498 SF to 3,439 SF Available / For Lease

Full Service Gross (FSG) = includes rent, uilities, taxes, maintenance, etc. Does not include cleaning.

CUSHMAN & WAKEFIELD

Macedonia, Ohio 44056