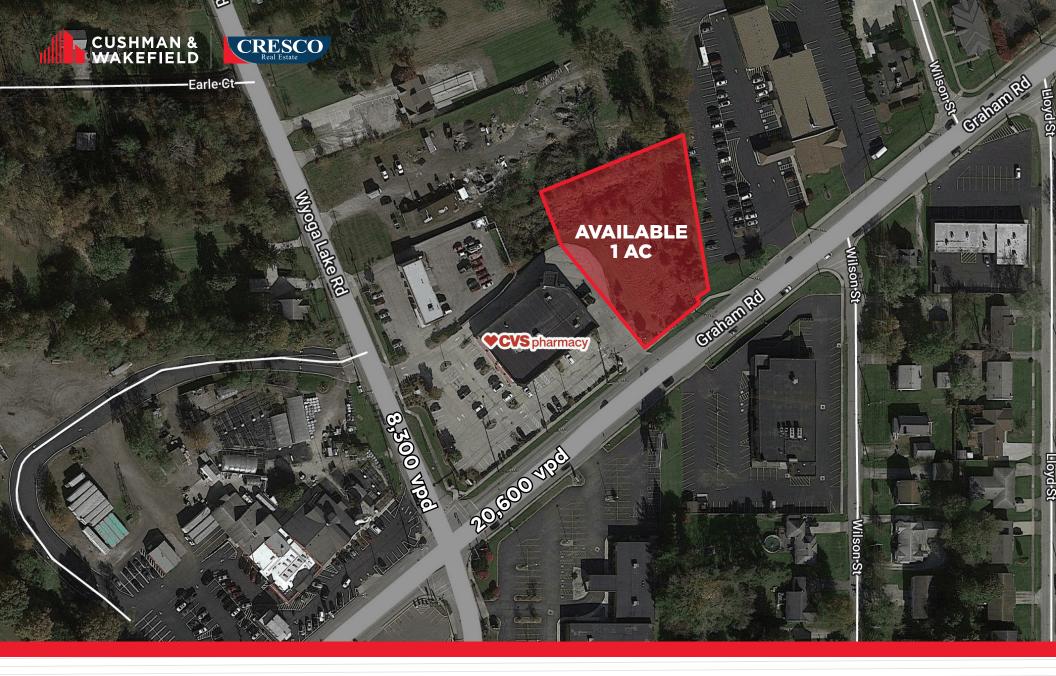

#### **HIGHLIGHTS**

- · Excellent visibility on Graham Road
- One (1) acre of land shadow anchored by CVS
- Convenient access to SR 8 & I-77
- Nearly 80,000 VPD from SR 8 & Graham Road

# **AVAILABLE SPACE**1 Acre

**139,705** Population (2023 | 5 Mile)

**62,690** Households (2023 | 5 Mile)

\$72,568 Med. Household Income (2023 | 5 Mile)

**60,703**Total Employees (2023 | 5 Mile)

**FOR SALE** 