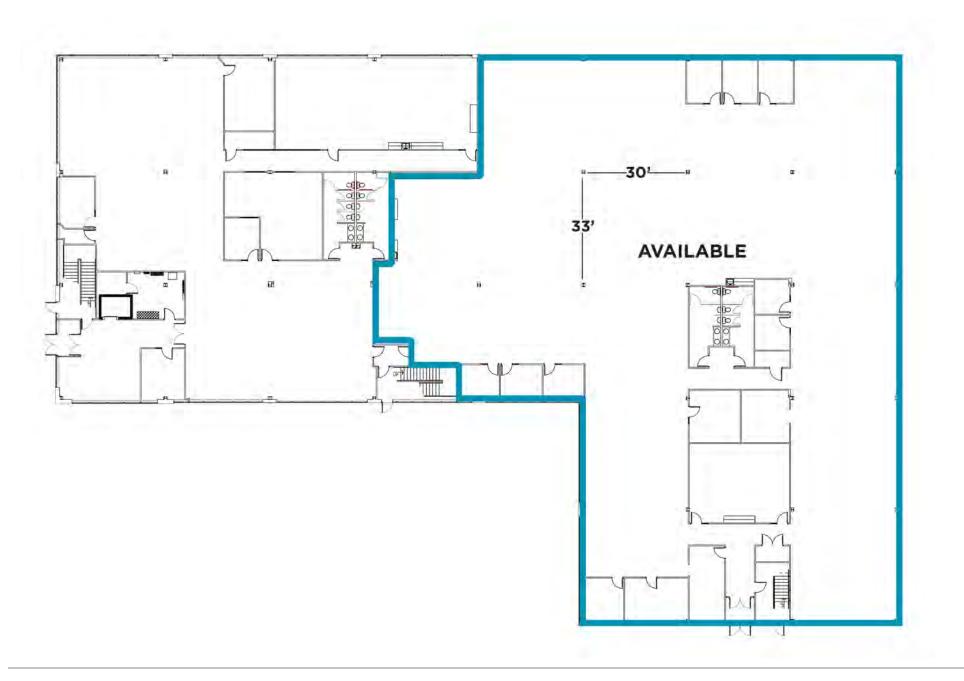

### **AVAILABLE SPACE**

19,527 SF

# FIRST FLOOR - 19,527 SF

Private offices and breakout rooms