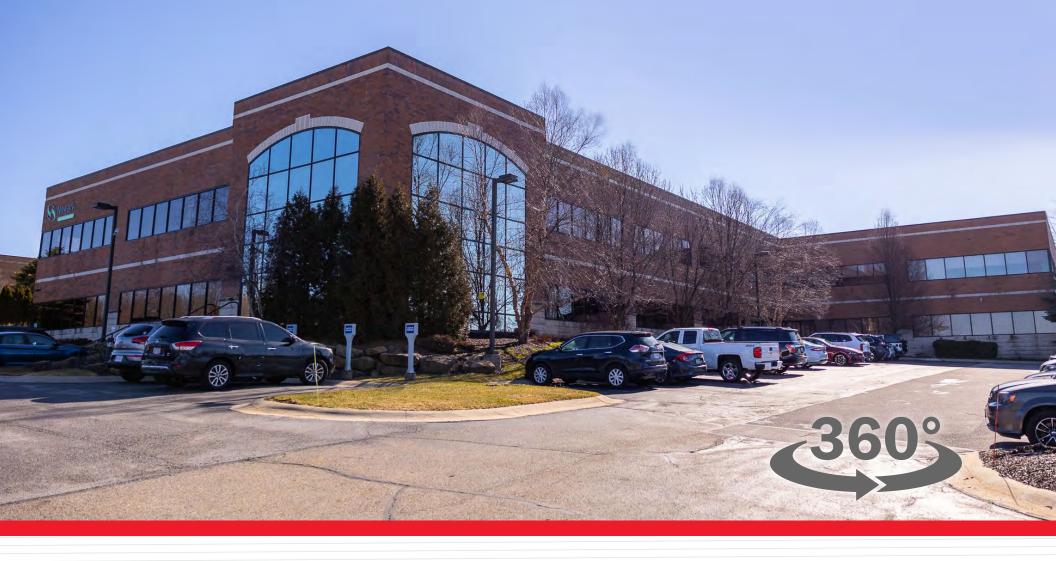

# OFFICE SPACE FOR LEASE STONEGATE CORPORATE PARK

4180 HIGHLANDER PARKWAY, RICHFIELD, OHIO 44286

## 4180 HIGHLANDER PARKWAY RICHFIELD, OHIO 44286

### HIGHLIGHTS

- The available space has large window lines letting in an abundance of natural light
- The property sits within a well-established office tech park
- Monument signage available
- Centrally located between Cleveland and Akron with excellent access to I-77
- Richfield and the surrounding area has a highly-skilled workforce