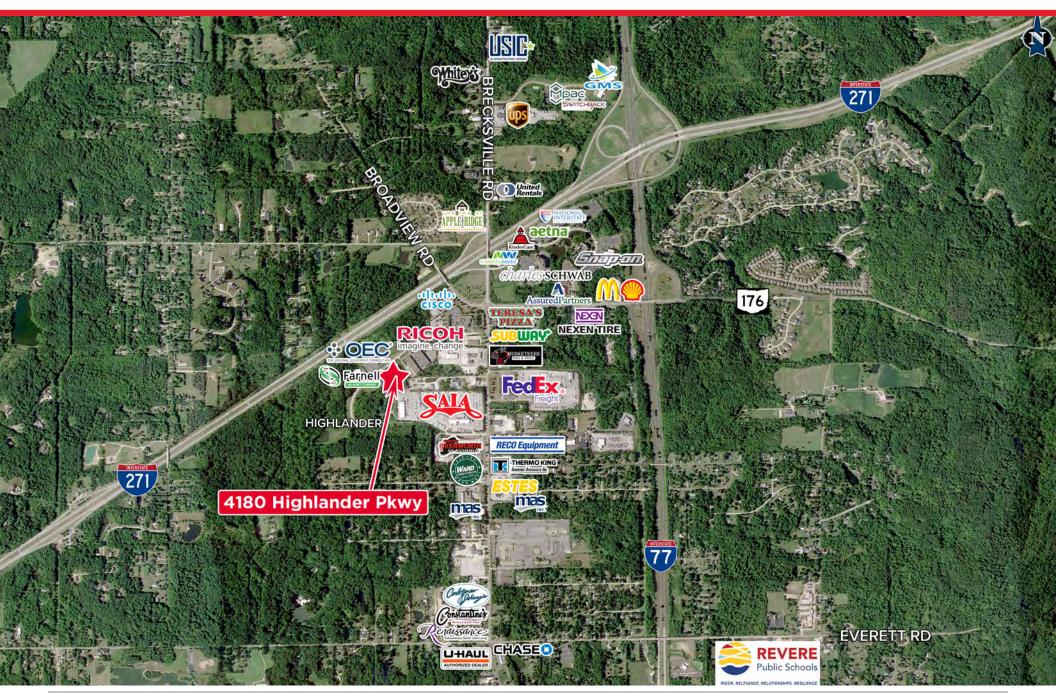

# OFFICE SPACE FOR LEASE STONEGATE CORPORATE PARK

4180 HIGHLANDER PARKWAY, RICHFIELD, OHIO 44286

## 4180 HIGHLANDER PARKWAY RICHFIELD, OHIO 44286

### HIGHLIGHTS

- The available space has large window lines letting in an abundance of natural light
- The property sits within a well-established office tech park
- Monument signage available
- Centrally located between Cleveland and Akron with excellent access to I-77
- Richfield and the surrounding area has a highly-skilled workforce

### **AVAILABLE SPACE**

19,527 SF

### LEASE RATE

\$12.00/SF NNN



# FIRST FLOOR - 19,527 SF











Private offices and breakout rooms



## **NEIGHBORHOOD AMENITIES**





#### ELIOT KIJEWSKI, SIOR Principal +1 216 525 1487 ekijewski@crescorealestate.com

#### MAUREEN ANTER-RESSLER

Senior Associate +1 216 525 1494 mressler@crescorealestate.com

#### NANCI V. FERRANTE

Senior Vice President +1 216 525 1487 nferrante@crescorealestate.com

 $Independently \ Owned \ and \ Operated \ / A \ Member \ of \ the \ Cushman \ \& \ Wakefield \ Alliance$ 

Cushman & Wakefield Copyright 2024. No warranty or representation, express or implied, is made to the accuracy or completeness of the information contained herein, and same is submitted subject to errors, omissions, change of price, rental or other conditions, withdrawal without notice, and to any special listing conditions imposed by the property owner(s). As applicable, we make no representation as to the conditi