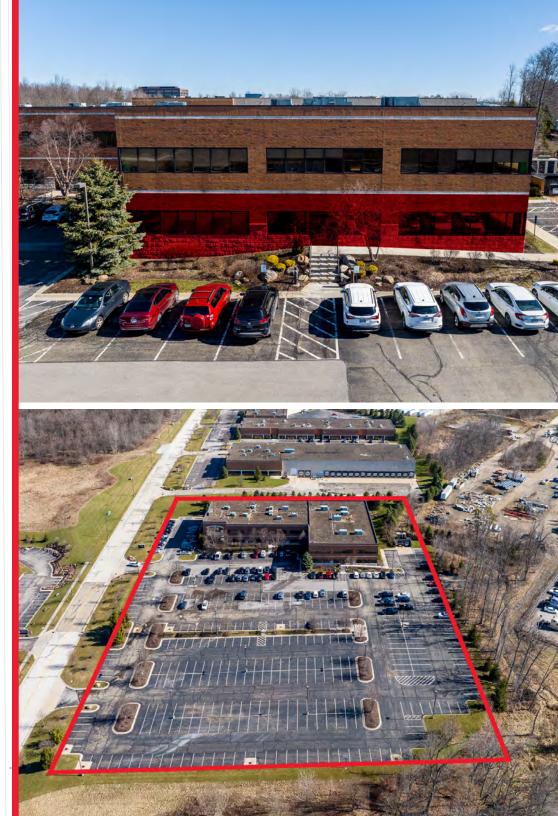

### HIGHLIGHTS

- The available space has large window lines letting in an abundance of natural light
- The property sits within a well-established office tech park
- Monument signage available
- Centrally located between Cleveland and Akron with excellent access to I-77
- Richfield and the surrounding area has a highly-skilled workforce

### **AVAILABLE SPACE**

19,527 SF