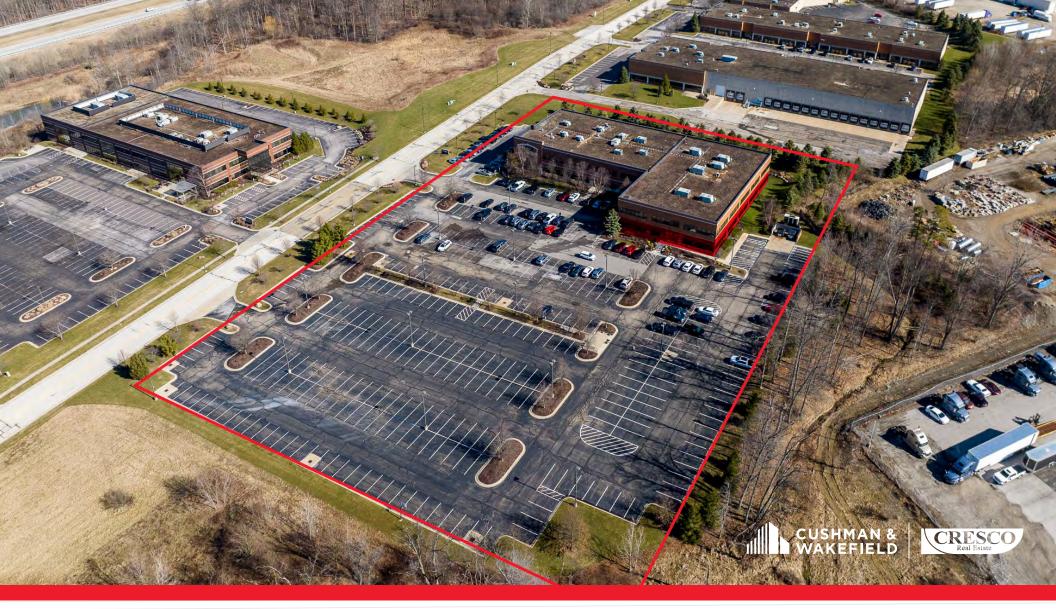

# OFFICE SPACE FOR LEASE STONEGATE CORPORATE PARK

4180 HIGHLANDER PARKWAY, RICHFIELD, OHIO 44286

### HIGHLIGHTS

- The available space has large window lines letting in an abundance of natural light
- The property sits within a well-established office tech park
- Monument signage available
- Centrally located between Cleveland and Akron with excellent access to I-77
- Richfield and the surrounding area has a highly-skilled workforce

### **AVAILABLE SPACE**

19,527 SF