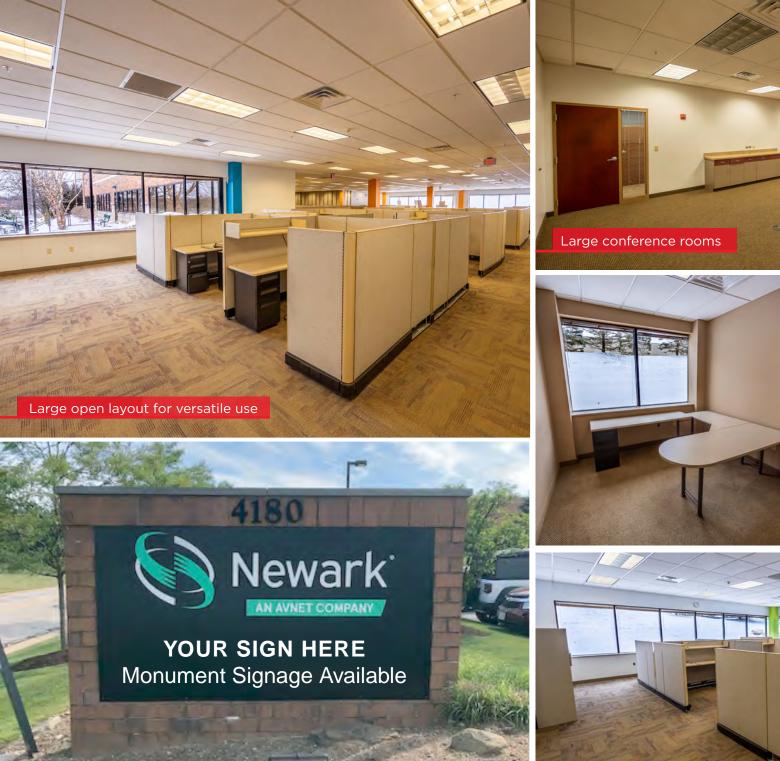

### HIGHLIGHTS

- The available space has large window lines letting in an abundance of natural light
- The property sits within a well-established office tech park
- Monument signage available
- Centrally located between Cleveland and Akron with excellent access to I-77
- Richfield and the surrounding area has a highly-skilled workforce

# FIRST FLOOR - 19,527 SF

Private offices and breakout rooms