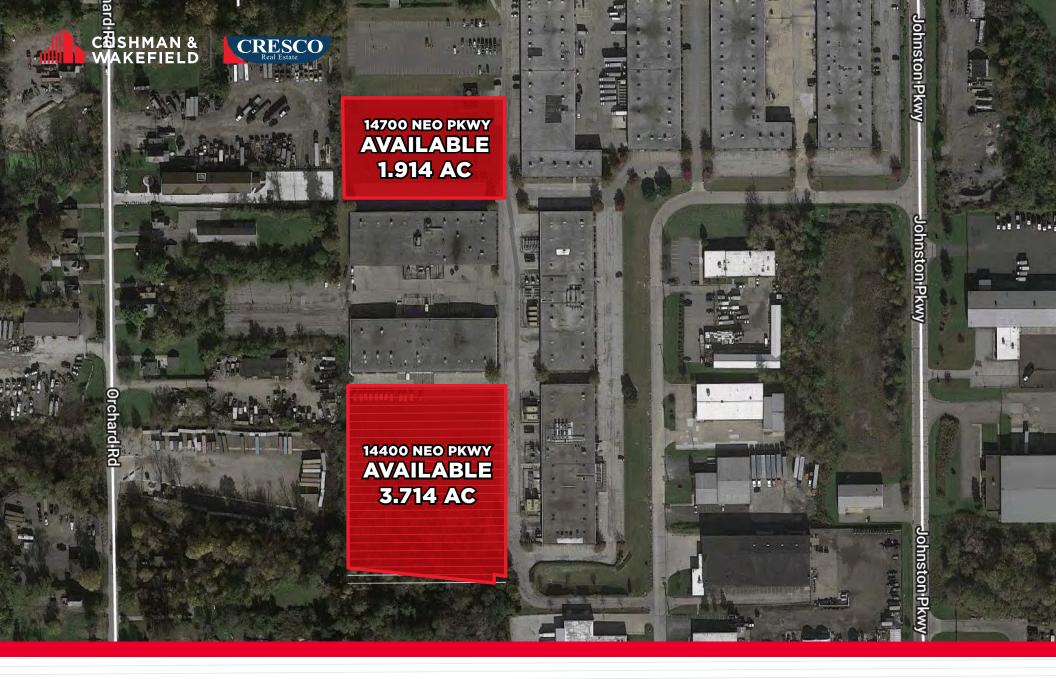

## **14400 & 14700 NEO PKWY** GARFIELD HTS, OHIO 44128

#### HIGHLIGHTS

- Parcel 1: 3.714 acres
- Parcel 2: 1.914 acres
- Zoned U-11B Industrial Park
- Great highway accessibility to
  I-480 & I-271
- Utilities available