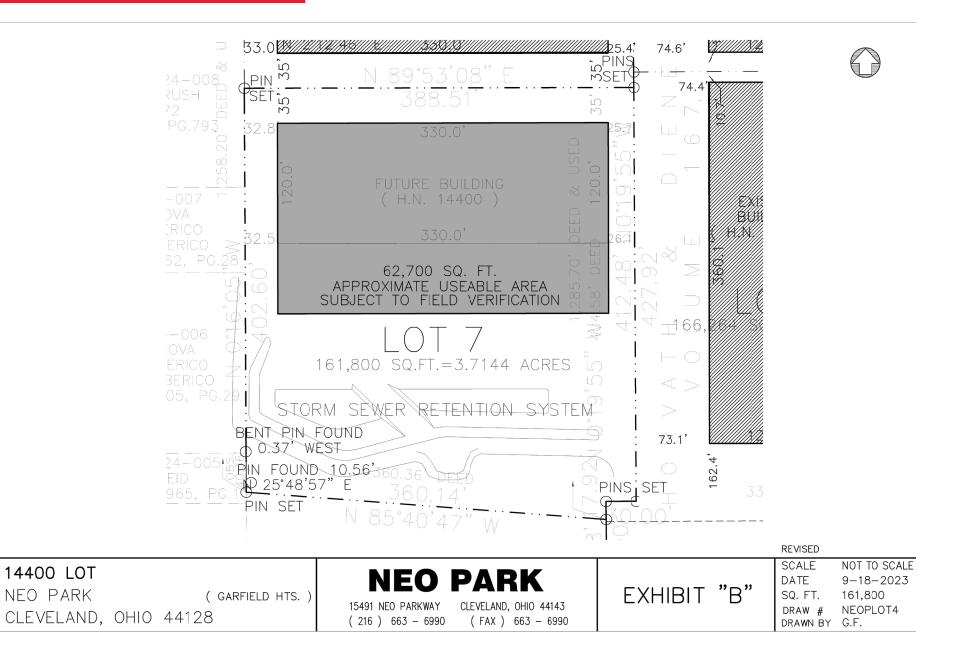

# FOR SALE INDUSTRIAL DEVELOPMENT OPPORTUNITY 14400 & 14700 NEO PARKWAY, GARFIELD HEIGHTS, OHIO 44128

## **14400 & 14700 NEO PKWY** GARFIELD HTS, OHIO 44128

#### HIGHLIGHTS

- Parcel 1: 3.714 acres
- Parcel 2: 1.914 acres
- Zoned U-11B Industrial Park
- Great highway accessibility to
  I-480 & I-271
- Utilities available



## **14400 NEO PARKWAY** GARFIELD HEIGHTS, OHIO 44128



### **14700 NEO PARKWAY** GARFIELD HEIGHTS, OHIO 44128



|                                                   |                                                                                                          |             | REVISED |                           |
|---------------------------------------------------|----------------------------------------------------------------------------------------------------------|-------------|---------|---------------------------|
| 14701 LOT                                         | NEO PARK                                                                                                 |             |         | NOT TO SCALE<br>9-18-2023 |
| NEO PARK (garfield hts.)<br>CLEVELAND, OHIO 44128 | 15491 NEO PARKWAY      CLEVELAND, OHIO 44143