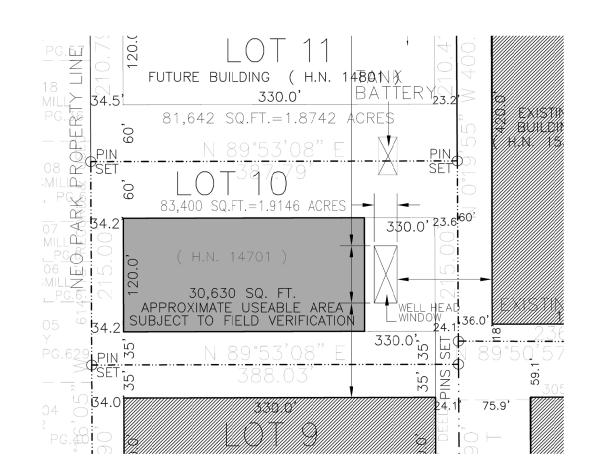

### **14700 NEO PARKWAY** GARFIELD HEIGHTS, OHIO 44128

|                                                   |                                                                                                          |             | REVISED |                           |
|---------------------------------------------------|----------------------------------------------------------------------------------------------------------|-------------|---------|---------------------------|
| 14701 LOT                                         | NEO PARK                                                                                                 |             |         | NOT TO SCALE<br>9-18-2023 |
| NEO PARK (garfield hts.)<br>CLEVELAND, OHIO 44128 | 15491 NEO PARKWAY      CLEVELAND, OHIO 44143        ( 216 )      663 - 6990      ( FAX )      663 - 6990 | EXHIBIT "B" | SQ. FT. | 83,400<br>NEOPLOT4        |