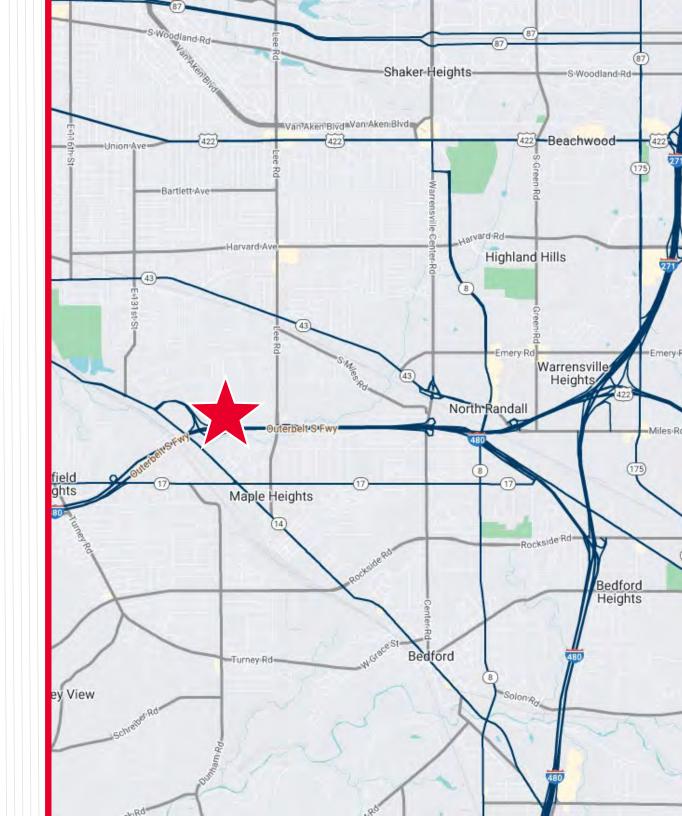

#### HIGHLIGHTS

- Parcel 1: 3.714 acres
- Parcel 2: 1.914 acres
- Zoned U-11B Industrial Park
- Great highway accessibility to
  I-480 & I-271
- Utilities available