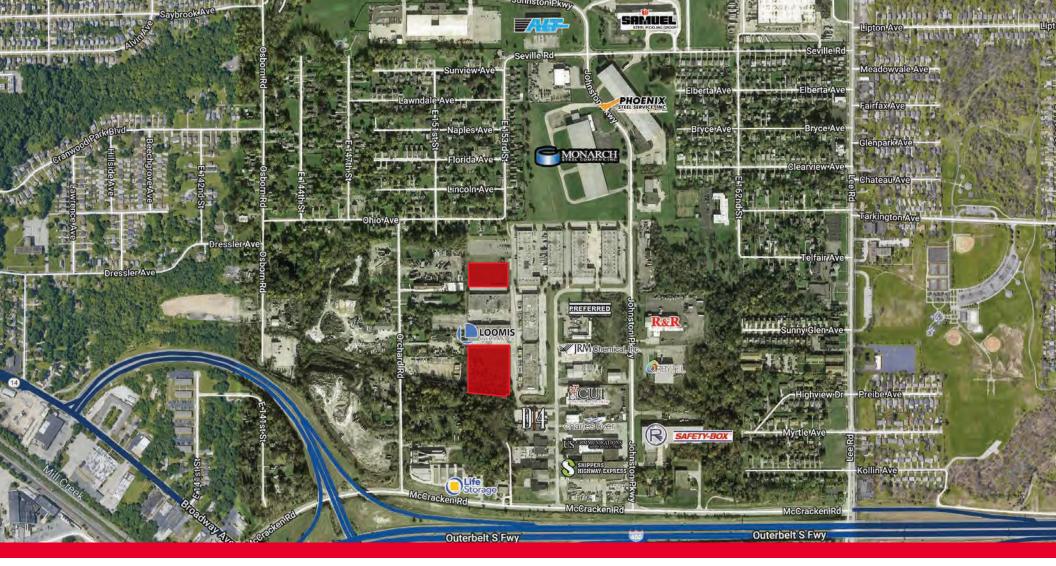

# FOR SALE INDUSTRIAL DEVELOPMENT OPPORTUNITY 14400 & 14700 NEO PARKWAY, GARFIELD HEIGHTS, OHIO 44128

#### HIGHLIGHTS

- Parcel 1: 3.714 acres
- Parcel 2: 1.914 acres
- Zoned U-11B Industrial Park
- Great highway accessibility to
  I-480 & I-271
- Utilities available