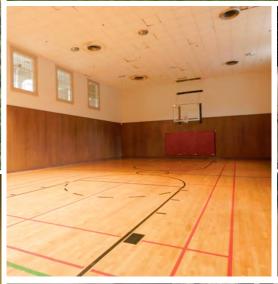

#### **HIGHLIGHTS**

- ±6,500 SF office available
- Beautiful gated corporate campus environment
- Premier amenities include: fitness facility, basketball court, indoor pool, employee lounge & formal dining/conference center
- · Ample parking available
- Easy access to I-90