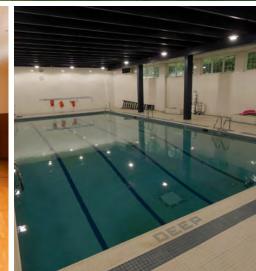

#### **HIGHLIGHTS**

- ±6,500 SF office available
- Beautiful gated corporate campus environment
- Premier amenities include: fitness facility, basketball court, indoor pool, employee lounge & formal dining/conference center
- · Ample parking available
- Easy access to I-90