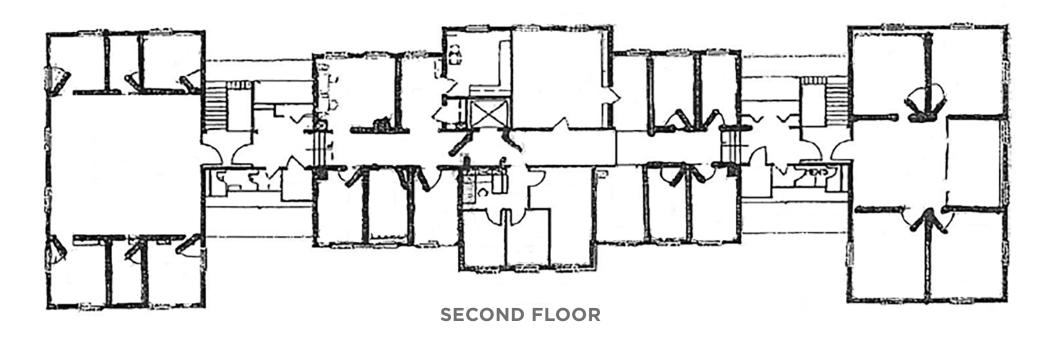

### **FOR LEASE**

## **BEAUTIFUL GATED CORPORATE CAMPUS ENVIRONMENT**

4420 SHERWIN ROAD, WILLOUGHBY, OHIO 44094

## **4420 SHERWIN RD**

WILLOUGHBY, OHIO

#### **HIGHLIGHTS**

- ±6,500 SF office available
- Beautiful gated corporate campus environment
- Premier amenities include: fitness facility, basketball court, indoor pool, employee lounge & formal dining/conference center
- · Ample parking available
- Easy access to I-90

AVAILABLE SPACE 3,000 to ±6,500 SF

LEASE RATE \$18.50/SF MG



### 4420 SHERWIN RD

WILLOUGHBY, OHIO





















#### **FOR LEASE**

# **BEAUTIFUL GATED CORPORATE CAMPUS ENVIRONMENT**

4420 SHERWIN ROAD, WILLOUGHBY, OHIO 44094

MAUREEN ANTER-RESSLER
Senior Associate
mressler@crescorealestate.com
+1 216 525 1494

ERIC SCHREIBMAN
Vice President
eschreibman@crescorealestate.com
+1 216 525 1471

Cushman & Wakefield | CRESCO Real Estate 6100 Rockside Woods Blvd, Suite 200, Cleveland, OH 44131 crescorealestate.com



©2022 Cushman & Wakefield. All rights reserved. The information contained in this communication is strictly confidential. This information has been obtained from sources believed to be reliable but has not been verified. NO WARRANTY OR REPRESENTATION, EXPRESS OR IMPLIED, IS MADE AS TO THE CONDITION OF THE PROPERTY (OR PROPERTIES) REFERENCED HEREIN OR AS TO THE ACCURACY OR C