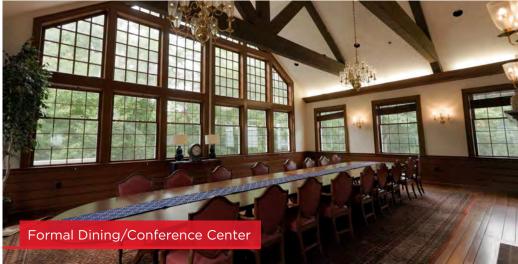

#### **HIGHLIGHTS**

- ±6,500 SF office available
- Beautiful gated corporate campus environment
- Premier amenities include: fitness facility, basketball court, indoor pool, employee lounge & formal dining/conference center
- · Ample parking available
- Easy access to I-90