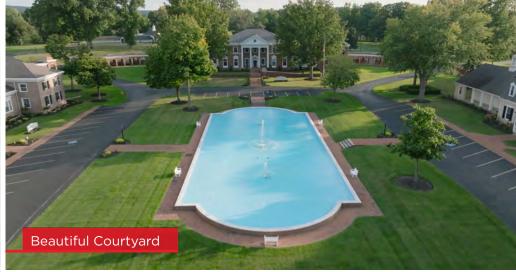

## **BEAUTIFUL GATED CORPORATE CAMPUS ENVIRONMENT**

4420 SHERWIN ROAD, WILLOUGHBY, OHIO 44094

## **4420 SHERWIN RD**

WILLOUGHBY, OHIO

#### **HIGHLIGHTS**

- ±6,500 SF office available
- Beautiful gated corporate campus environment
- Premier amenities include: fitness facility, basketball court, indoor pool, employee lounge & formal dining/conference center
- · Ample parking available
- Easy access to I-90