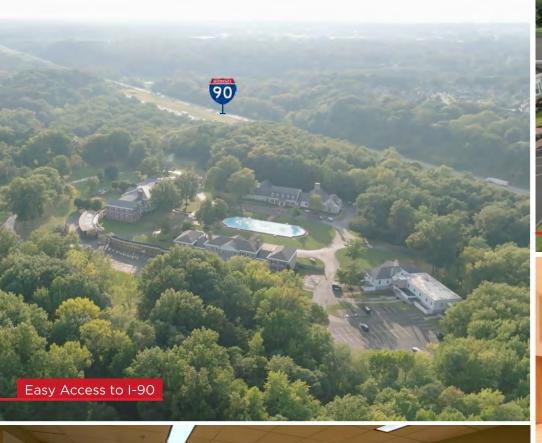

#### **HIGHLIGHTS**

- ±6,500 SF office available
- Beautiful gated corporate campus environment
- Premier amenities include: fitness facility, basketball court, indoor pool, employee lounge & formal dining/conference center
- · Ample parking available
- Easy access to I-90