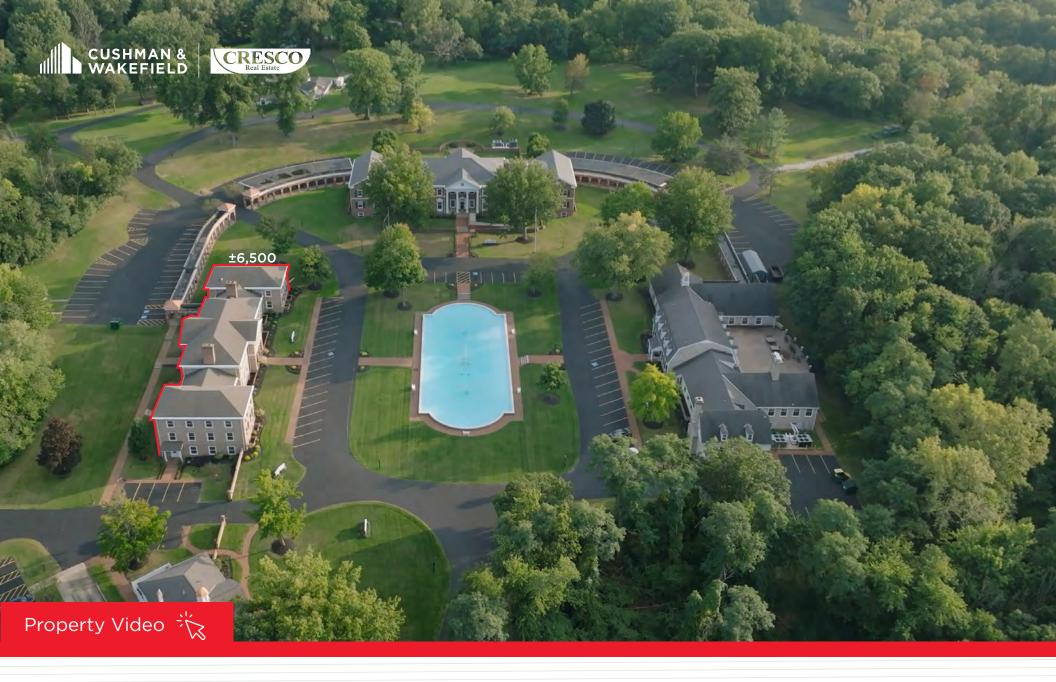

#### **HIGHLIGHTS**

- ±6,500 SF office available
- Beautiful gated corporate campus environment
- Premier amenities include: fitness facility, basketball court, indoor pool, employee lounge & formal dining/conference center
- · Ample parking available
- Easy access to I-90

AVAILABLE SPACE 3,000 to ±6,500 SF

LEASE RATE \$18.50/SF MG