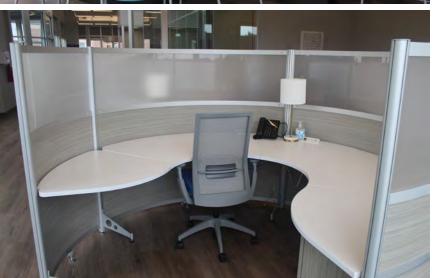

## HIGHLIGHTS

- High-end, fully furnished state-of-the-art single-story office building in the heart of Solon
- Ideal for corporate headquarters
- Building offers flexibility for multi-tenancy
- Features stunning entryway/lobby, 22 unique rounded cubicles, 12 private offices, kitchen with cozy lounge area, 20 person executive conference room, small conference rooms and several "think-tank" areas for optimal collaboration
- Extensive interior and exterior glass lines
- Various HVAC zones providing 100% AC and heat
- Drive-in door for indoor parking or storage use
- Exercise room equipped with treadmills/equipment
- Outdoor patio for relaxation
- Close proximity to restaurants, shopping, hotels, and entertainment