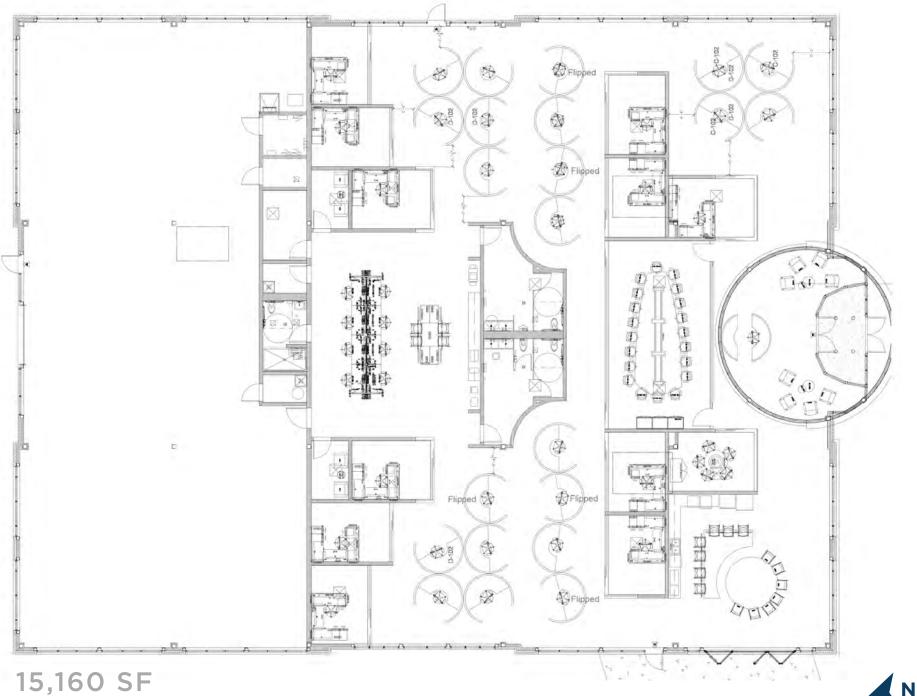

## AVAILABLE (DIVISIBLE)

| Building Size                                    | 15,160 SF |
|--------------------------------------------------|-----------|
| Office Space                                     | 10,160 SF |
| Unfinished office, commercial or warehouse space | 5,000 SF  |

**Floor Plan** 

N