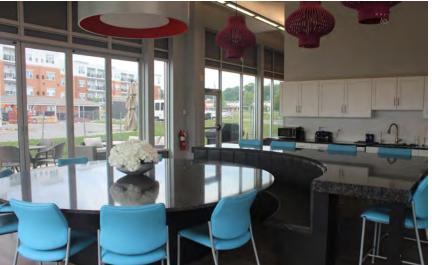

## HIGHLIGHTS

- High-end, fully furnished state-of-the-art single-story office building in the heart of Solon
- Ideal for corporate headquarters
- Building offers flexibility for multi-tenancy
- Features stunning entryway/lobby, 22 unique rounded cubicles, 12 private offices, kitchen with cozy lounge area, 20 person executive conference room, small conference rooms and several "think-tank" areas for optimal collaboration
- Extensive interior and exterior glass lines
- Various HVAC zones providing 100% AC and heat
- Drive-in door for indoor parking or storage use
- Exercise room equipped with treadmills/equipment
- Outdoor patio for relaxation
- Close proximity to restaurants, shopping, hotels, and entertainment