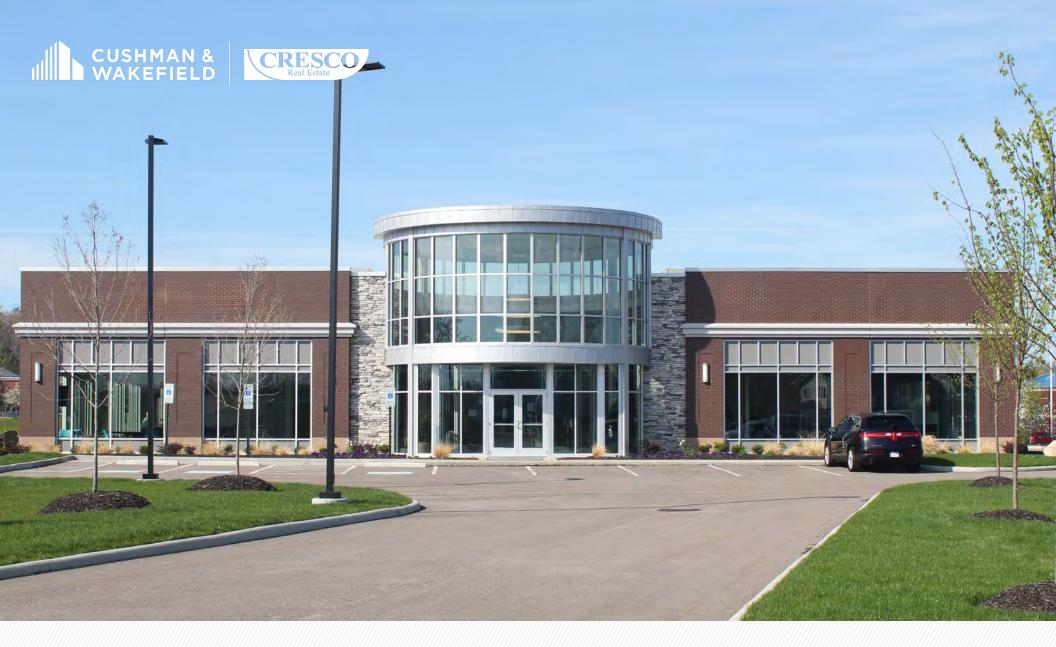

Office Space for Sale or Lease HIGH-END, FULLY FURNISHED BUILDING 33095 Bainbridge Road, Solon, Ohio 44139

## HIGHLIGHTS

- High-end, fully furnished state-of-the-art single-story office building in the heart of Solon
- Ideal for corporate headquarters
- Building offers flexibility for multi-tenancy
- Features stunning entryway/lobby, 22 unique rounded cubicles, 12 private offices, kitchen with cozy lounge area, 20 person executive conference room, small conference rooms and several "think-tank" areas for optimal collaboration
- Extensive interior and exterior glass lines
- Various HVAC zones providing 100% AC and heat
- Drive-in door for indoor parking or storage use
- Exercise room equipped with treadmills/equipment
- Outdoor patio for relaxation
- Close proximity to restaurants, shopping, hotels, and entertainment