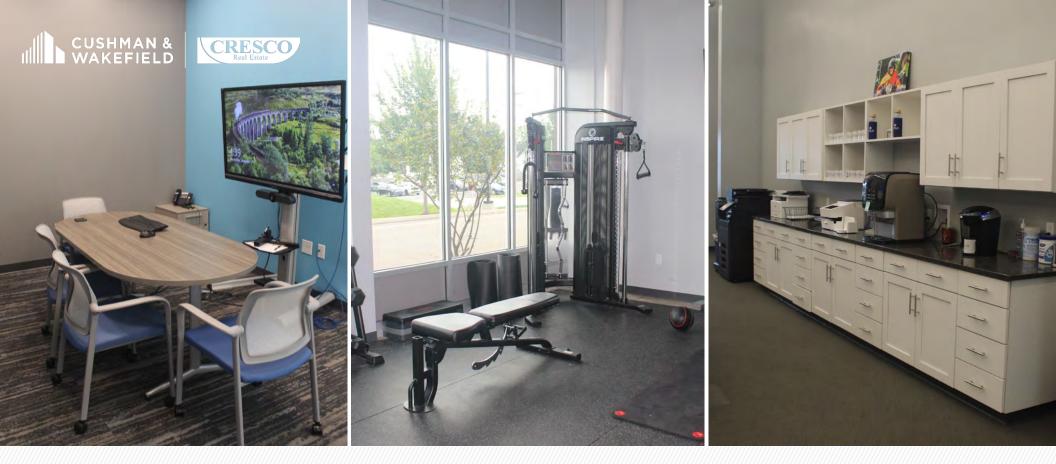

## HIGHLIGHTS

- High-end, fully furnished state-of-the-art single-story office building in the heart of Solon
- Ideal for corporate headquarters
- Building offers flexibility for multi-tenancy
- Features stunning entryway/lobby, 22 unique rounded cubicles, 12 private offices, kitchen with cozy lounge area, 20 person executive conference room, small conference rooms and several "think-tank" areas for optimal collaboration
- Extensive interior and exterior glass lines
- Various HVAC zones providing 100% AC and heat
- Drive-in door for indoor parking or storage use
- Exercise room equipped with treadmills/equipment
- Outdoor patio for relaxation
- Close proximity to restaurants, shopping, hotels, and entertainment