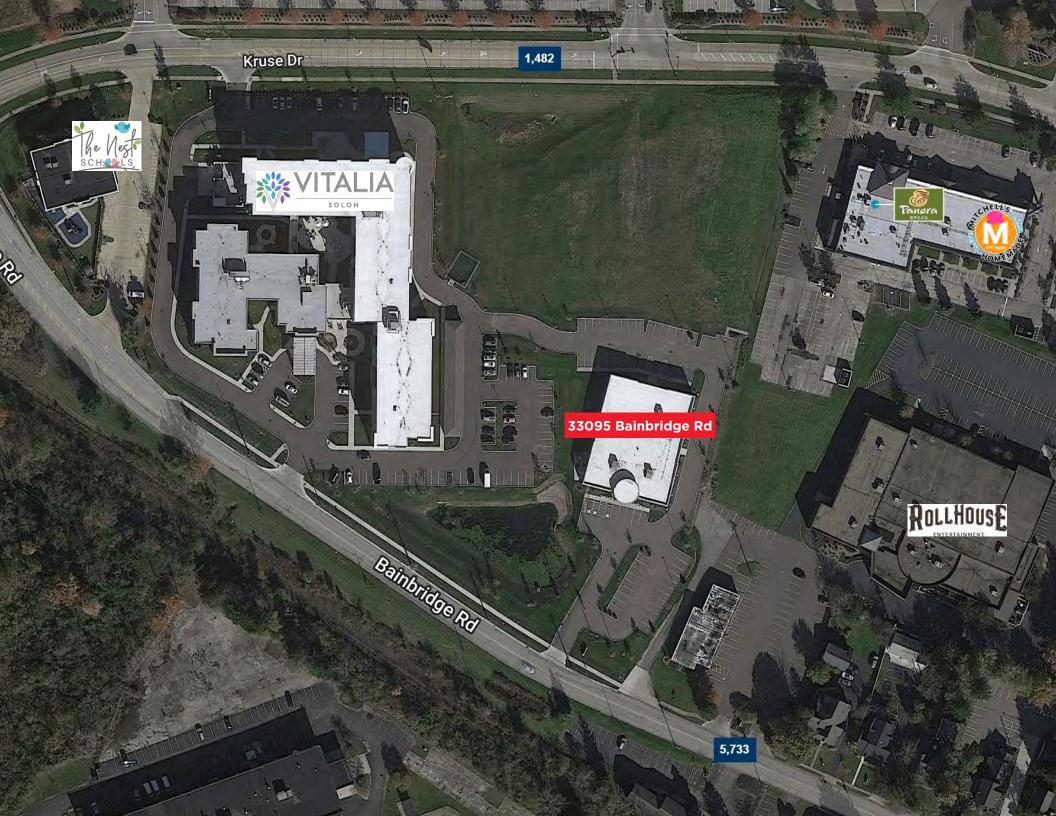

Office Space for Sale or Lease HIGH-END, FULLY FURNISHED BUILDING 33095 Bainbridge Road, Solon, Ohio 44139

## Office Space for Sale or Lease HIGH-END, FULLY FURNISHED BUILDING 33095 Bainbridge Road, Solon, Ohio 44139

Bob Garber, SIOR Executive Vice President & Partner Emeritus bgarber@crescorealestate.com +1 216 525 1467 Matthew E. Beesley