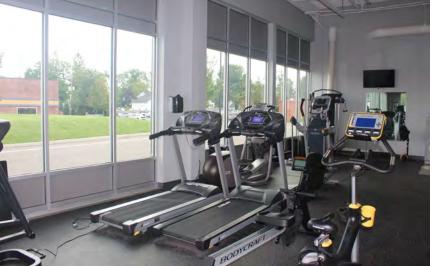

## HIGHLIGHTS

- High-end, fully furnished state-of-the-art single-story office building in the heart of Solon
- Ideal for corporate headquarters
- Building offers flexibility for multi-tenancy
- Features stunning entryway/lobby, 22 unique rounded cubicles, 12 private offices, kitchen with cozy lounge area, 20 person executive conference room, small conference rooms and several "think-tank" areas for optimal collaboration
- Extensive interior and exterior glass lines
- Various HVAC zones providing 100% AC and heat
- Drive-in door for indoor parking or storage use
- Exercise room equipped with treadmills/equipment
- Outdoor patio for relaxation
- Close proximity to restaurants, shopping, hotels, and entertainment