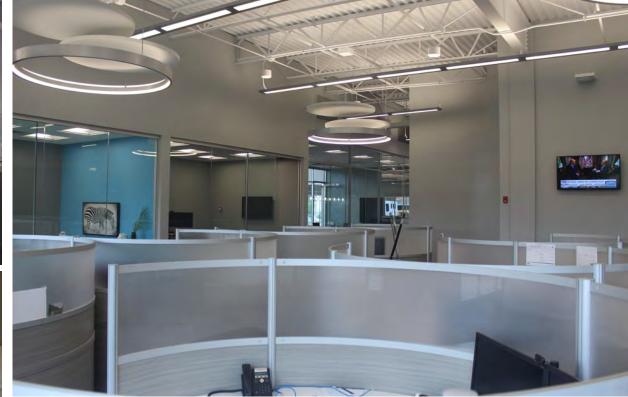

## HIGHLIGHTS

- High-end, fully furnished state-of-the-art single-story office building in the heart of Solon
- Ideal for corporate headquarters
- Building offers flexibility for multi-tenancy
- Features stunning entryway/lobby, 22 unique rounded cubicles, 12 private offices, kitchen with cozy lounge area, 20 person executive conference room, small conference rooms and several "think-tank" areas for optimal collaboration
- Extensive interior and exterior glass lines
- Various HVAC zones providing 100% AC and heat
- Drive-in door for indoor parking or storage use
- Exercise room equipped with treadmills/equipment
- Outdoor patio for relaxation
- Close proximity to restaurants, shopping, hotels, and entertainment