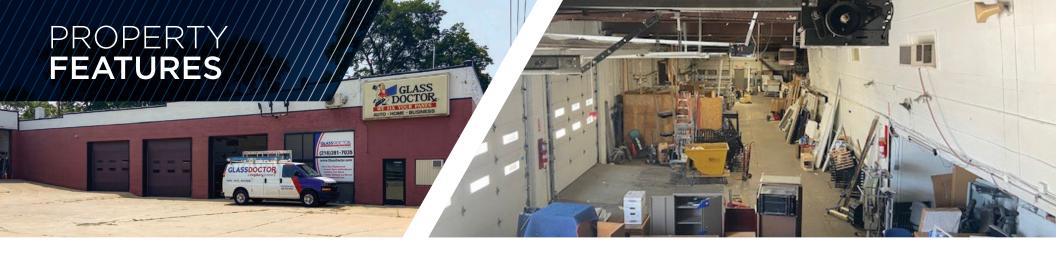

## **PROPERTY HIGHLIGHTS**

| CONSTRUCTED:  | 1920                       |
|---------------|----------------------------|
| CONSTRUCTION: | Brick/Block                |
| CLEAR HEIGHT: | 14'                        |
| LIGHTING:     | Fluorescent & Metal Halide |
| HEAT:         | Reznor                     |

## **COMMENTS**

- Great signage opportunity
- Surface parking
- Additional mezzanine space included in rent
- Mess sink in shop
- · Restrooms in office and warehouse

6100 Rockside Woods Blvd, Suite 200

Cleveland, Ohio 44131