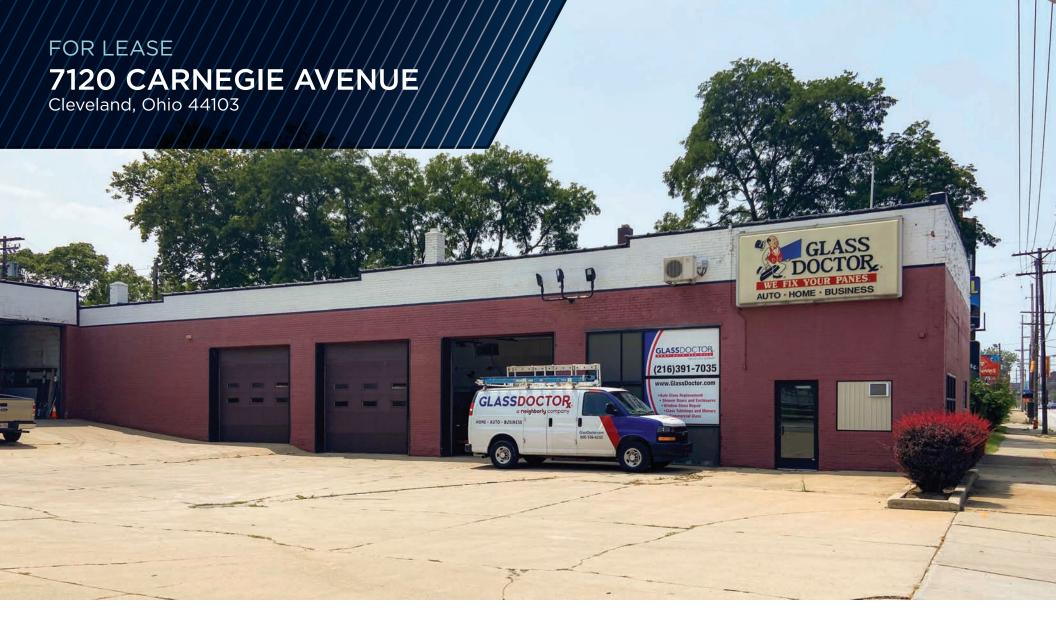

6,075 SF LIGHT INDUSTRIAL SPACE

For Lease

12,825 SF

TOTAL BUILDING SF

1.5 ACRES

TOTAL SITE SIZE

## **COMMENTS**

- Great signage opportunity
- Surface parking
- Additional mezzanine space included in rent
- Mess sink in shop
- · Restrooms in office and warehouse

6100 Rockside Woods Blvd, Suite 200

Cleveland, Ohio 44131