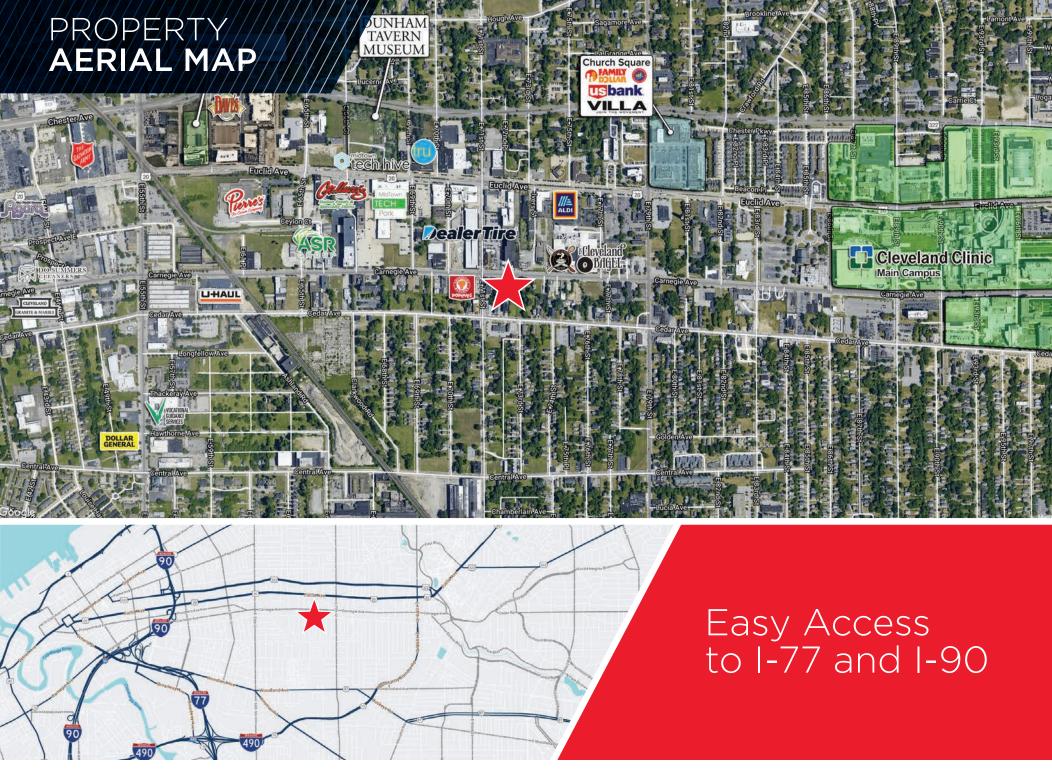

| 1,000 SF        | 5,075 SF           |
|--------------------------|-----------------|--------------------|
| TOTAL SPACE<br>AVAILABLE | OFFICE<br>SPACE | WAREHOUSE<br>SPACE |
|                          |                 |                    |
| THREE (3)                | -0-             | \$5.00/SF MG       |

## **PROPERTY HIGHLIGHTS**

| CONSTRUCTED:  | 1920                       |
|---------------|----------------------------|
| CONSTRUCTION: | Brick/Block                |
| CLEAR HEIGHT: | 14'                        |
| LIGHTING:     | Fluorescent & Metal Halide |
| HEAT:         | Reznor                     |

## **COMMENTS**

- Great signage opportunity
- Surface parking
- Additional mezzanine space included in rent
- Mess sink in shop
- · Restrooms in office and warehouse







6100 Rockside Woods Blvd, Suite 200

Cleveland, Ohio 44131

Main +1 216 520 1200

crescorealestate.com