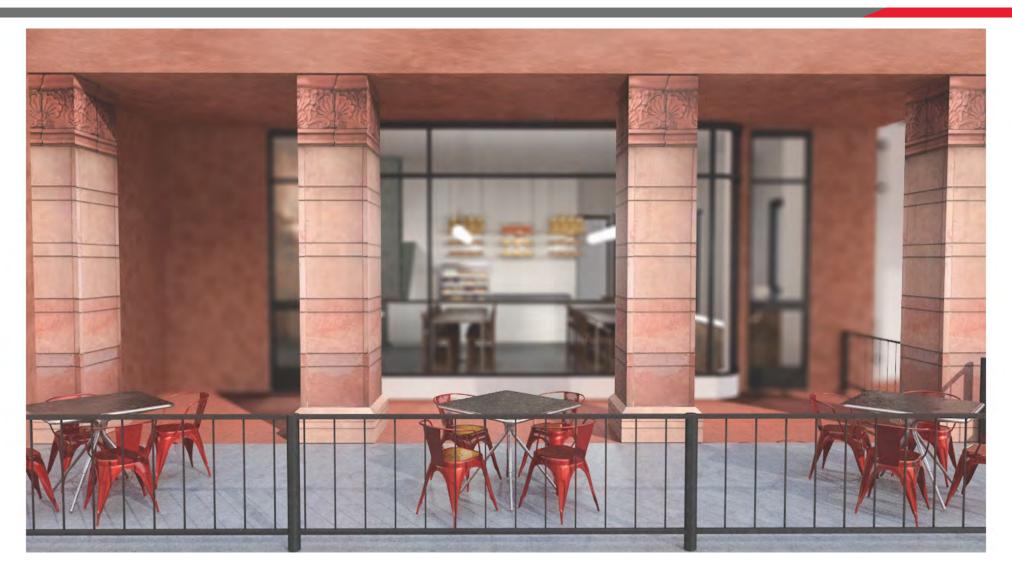

#### PROPERTY HIGHLIGHTS

- Building is under new ownership; currently renovating/re-tenanting
- Landlord will turnkey space for the right tenant
- Excellent visibility at the corner of W. 9th Street and Superior Avenue
- Seeking a restaurant/cafe offering healthful menu options with full service as well as grab-n-go component
- Ability to do outdoor patio

UNIQUE OPPORTUNITY IN HISTORIC WAREHOUSE DISTRICT

RESTAURANT 2,100 SF

- INDOOR SEATING FOR 68
- OUTDOOR SEATING FOR 20