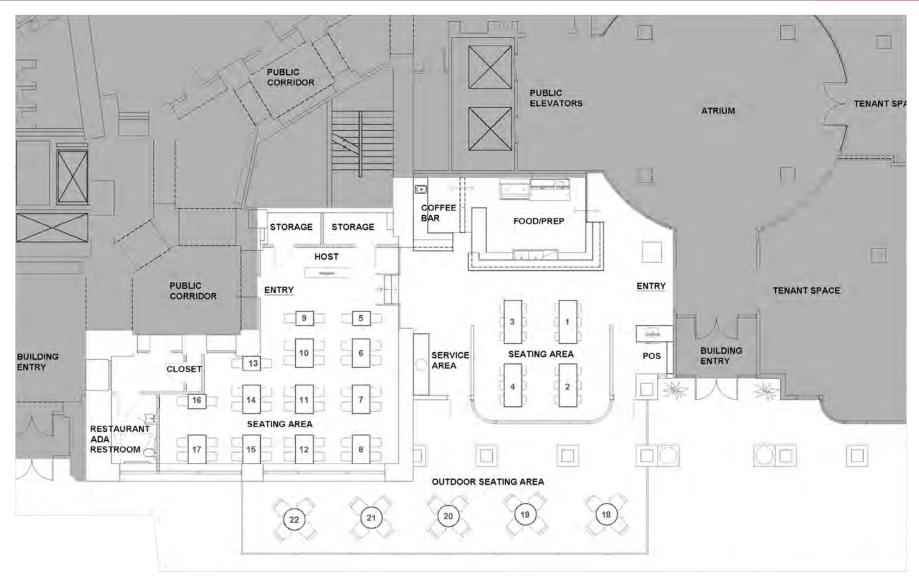

#### AVAILABLE SPACE

Suite 110 2,100 SF

UNIQUE OPPORTUNITY IN HISTORIC WAREHOUSE DISTRICT

RESTAURANT 2,100 SF

- INDOOR SEATING FOR 68
- OUTDOOR SEATING FOR 20