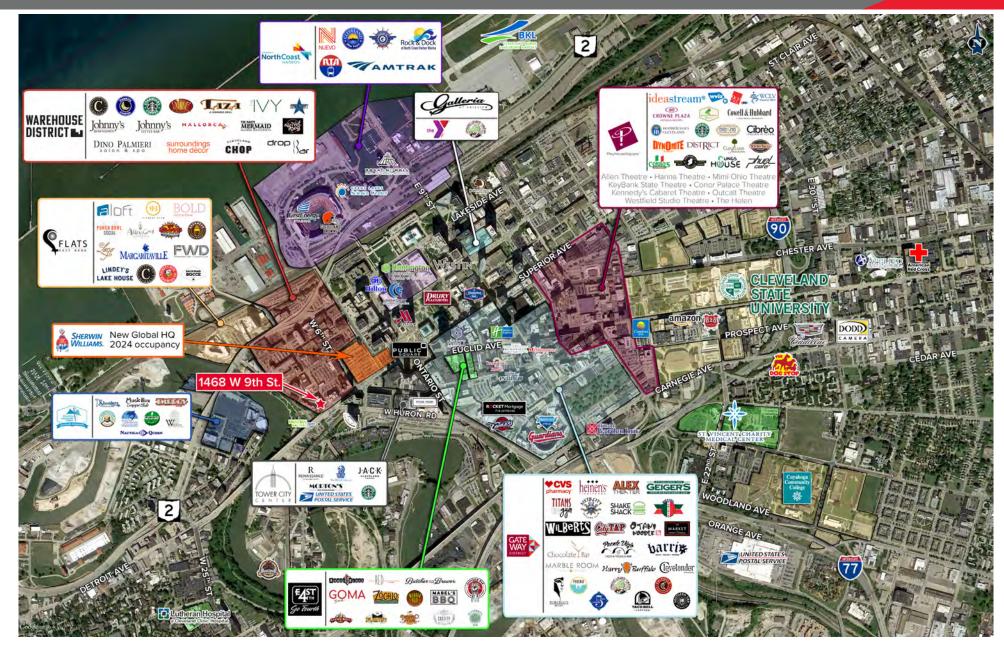

INDUSTR

68

CRESCO Real Estate

#### AVAILABLE SPACE

Suite 110 2,100 SF

#### PROPERTY HIGHLIGHTS

- Building is under new ownership; currently renovating/re-tenanting
- Landlord will turnkey space for the right tenant
- Excellent visibility at the corner of W. 9th Street and Superior Avenue
- Seeking a restaurant/cafe offering healthful menu options with full service as well as grab-n-go component
- Ability to do outdoor patio

UNIQUE OPPORTUNITY IN HISTORIC WAREHOUSE DISTRICT

RESTAURANT 2,100 SF

- INDOOR SEATING FOR 68
- OUTDOOR SEATING FOR 20