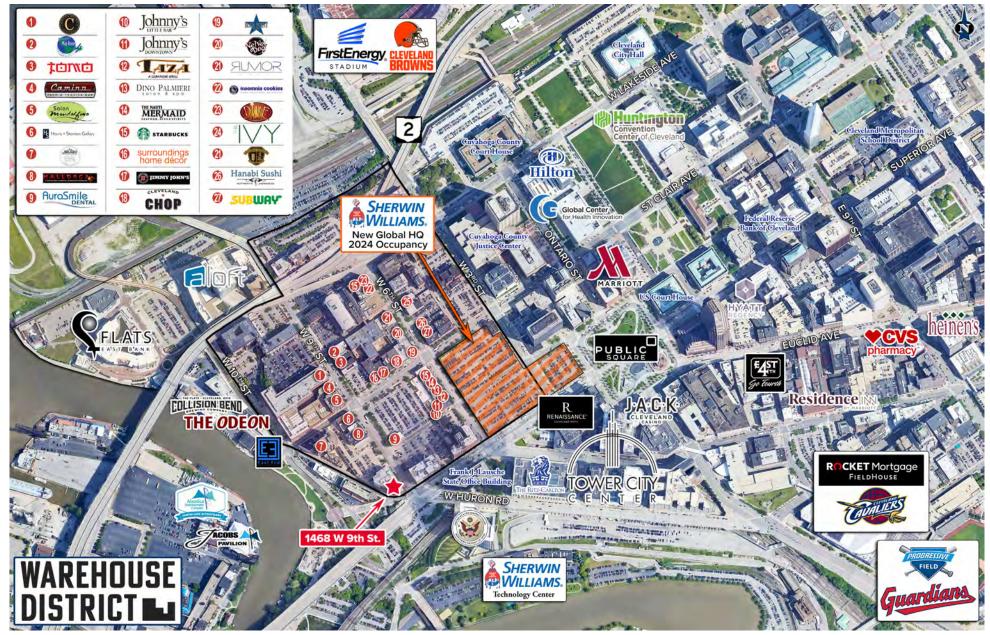

UNIQUE OPPORTUNITY IN HISTORIC WAREHOUSE DISTRICT

RESTAURANT 2,100 SF

- INDOOR SEATING FOR 68
- OUTDOOR SEATING FOR 20