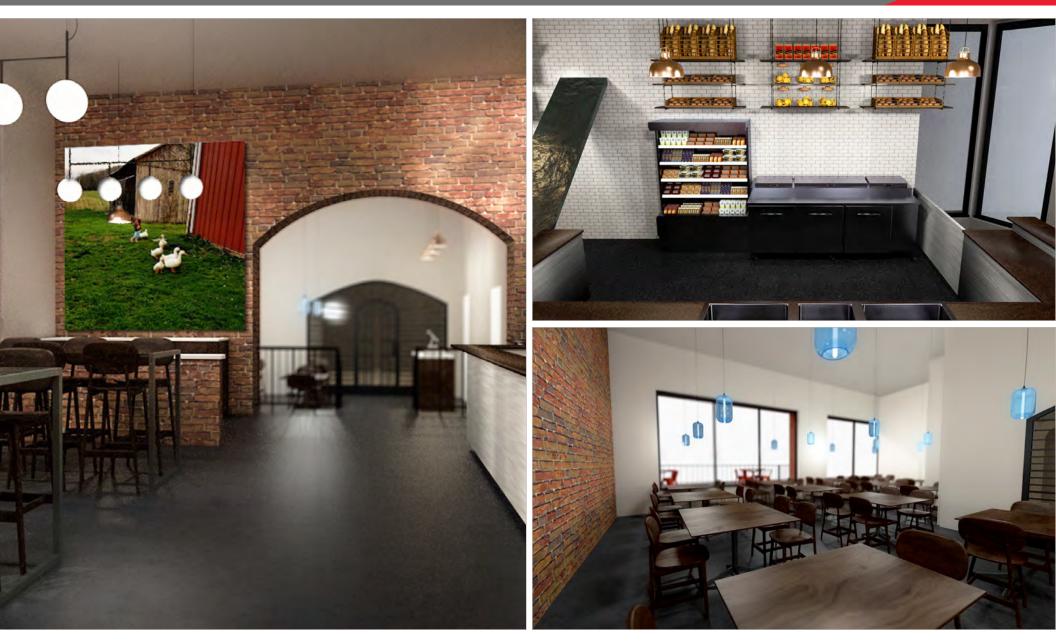

#### PROPERTY HIGHLIGHTS

- Building is under new ownership; currently renovating/re-tenanting
- Landlord will turnkey space for the right tenant
- Excellent visibility at the corner of W. 9th Street and Superior Avenue
- Seeking a restaurant/cafe offering healthful menu options with full service as well as grab-n-go component
- Ability to do outdoor patio

UNIQUE OPPORTUNITY IN HISTORIC WAREHOUSE DISTRICT

RESTAURANT 2,100 SF

- INDOOR SEATING FOR 68
- OUTDOOR SEATING FOR 20