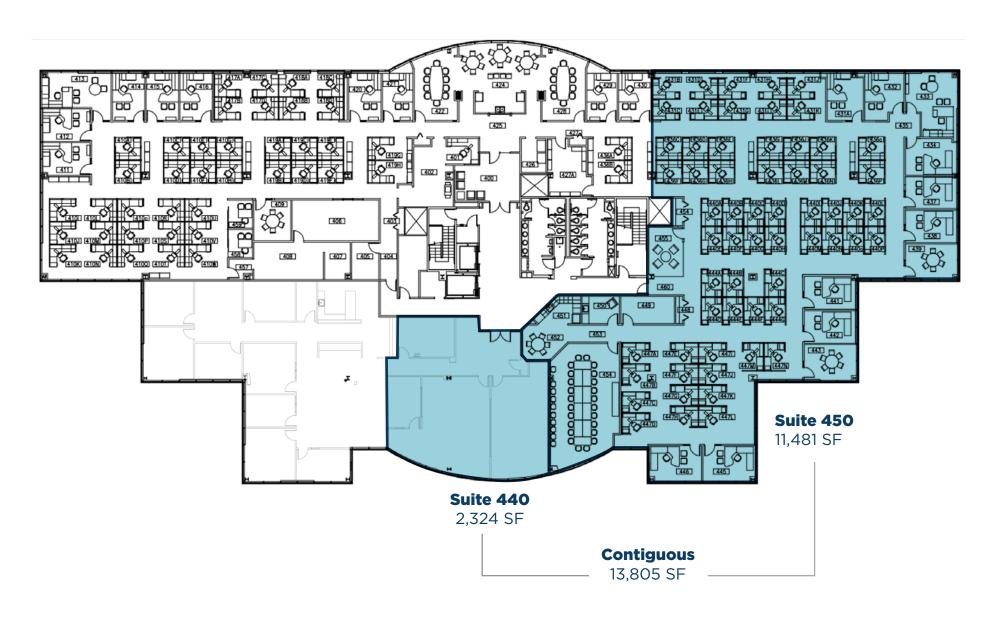

#### **AVAILABLE SUITES**

| Building 1 | Suite 230 | 5,744 SF  |
|------------|-----------|-----------|
| Building 1 | Suite 300 | 5,273 SF  |
| Building 2 | Suite 440 | 2,324 SF  |
| Building 2 | Suite 450 | 11,481 SF |

### Two Chagrin Highlands Floor Plans

Fourth Floor