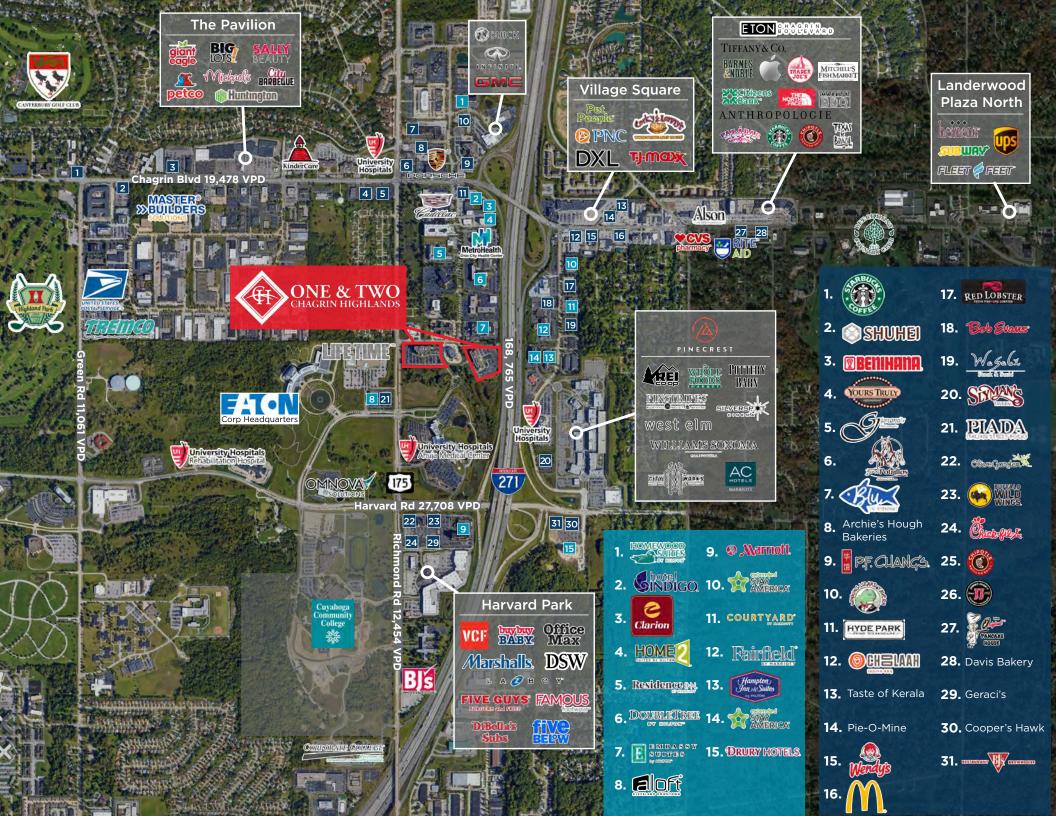

## **HIGHLIGHTS**

- Class A Office Space in One and Two Chagrin Highlands
- Best-in-class location and access along the Chagrin Boulevard corridor
- First class property with shared conference room, underground parking, and impressive common areas
- Easy access to Pinecrest, Harvard Park shopping center, Eton collection, I-271/I-480, and more