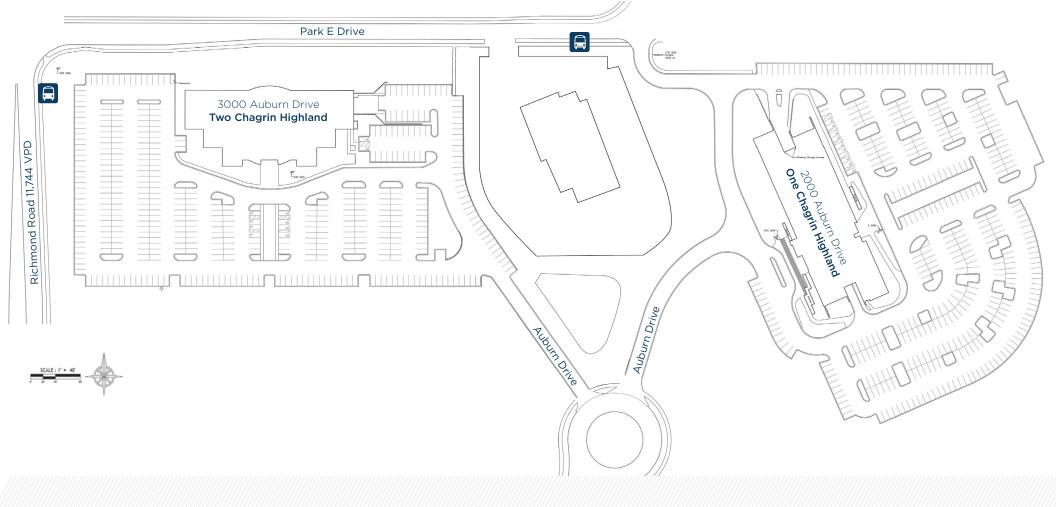

## **ONE & TWO CHAGRIN HIGHLANDS**

2000 & 3000 Auburn Drive | Beachwood, OH 44122

## **HIGHLIGHTS**

- Class A Office Space in One and Two Chagrin Highlands
- Best-in-class location and access along the Chagrin Boulevard corridor
- First class property with shared conference room, underground parking, and impressive common areas
- Easy access to Pinecrest, Harvard Park shopping center, Eton collection, I-271/I-480, and more