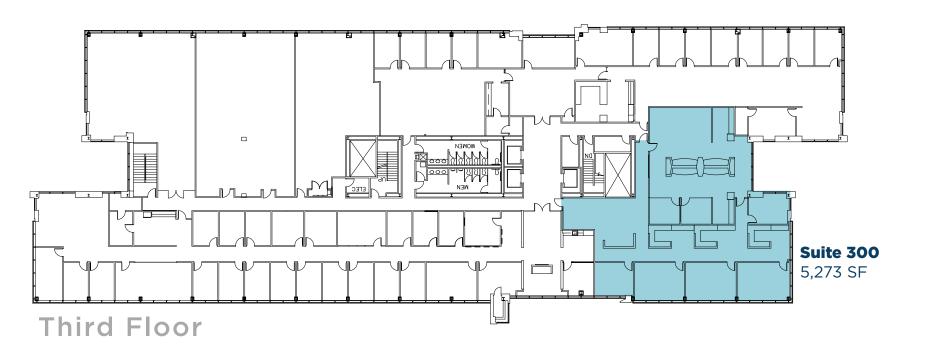

#### **AVAILABLE SUITES**

| Building 1 | Suite 230 | 5,744 SF  |
|------------|-----------|-----------|
| Building 1 | Suite 300 | 5,273 SF  |
| Building 2 | Suite 440 | 2,324 SF  |
| Building 2 | Suite 450 | 11,481 SF |

## One Chagrin Highlands Floor Plans