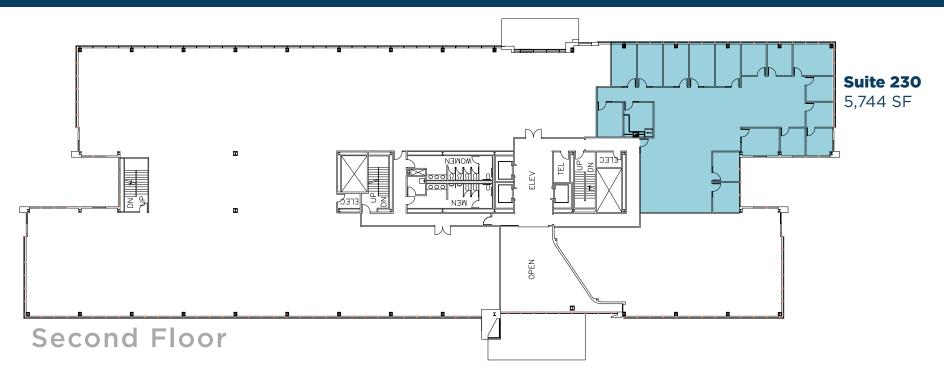

#### **AVAILABLE SUITES**

| Building 1 | Suite 230 | 5,744 SF  |
|------------|-----------|-----------|
| Building 1 | Suite 300 | 5,273 SF  |
| Building 2 | Suite 440 | 2,324 SF  |
| Building 2 | Suite 450 | 11,481 SF |

## One Chagrin Highlands Floor Plans