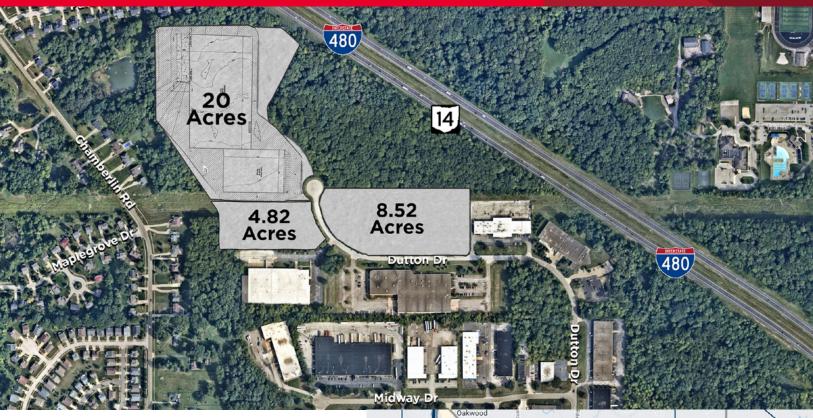

## DUTTON DRIVE

Twinsburg, Ohio 44087

FOR SALE

## PROPERTY FEATURES

- All lots can be split or combined
- Two (2) acre minimum
- Tax incentives available
- Freeway visibility and great access
- All utilities to site
- Pro-active business community

**MATT BEESLEY** / Executive Vice President & Partner Emeritus mbeesley@crescorealestate.com / +1 216 525 1466

**BOB GARBER** / Executive Vice President & Partner Emeritus bgarber@crescorealestate.com / +1 216 525 1467

DUTTON DRIVE Twinsburg, Ohio 44087

FOR SALE