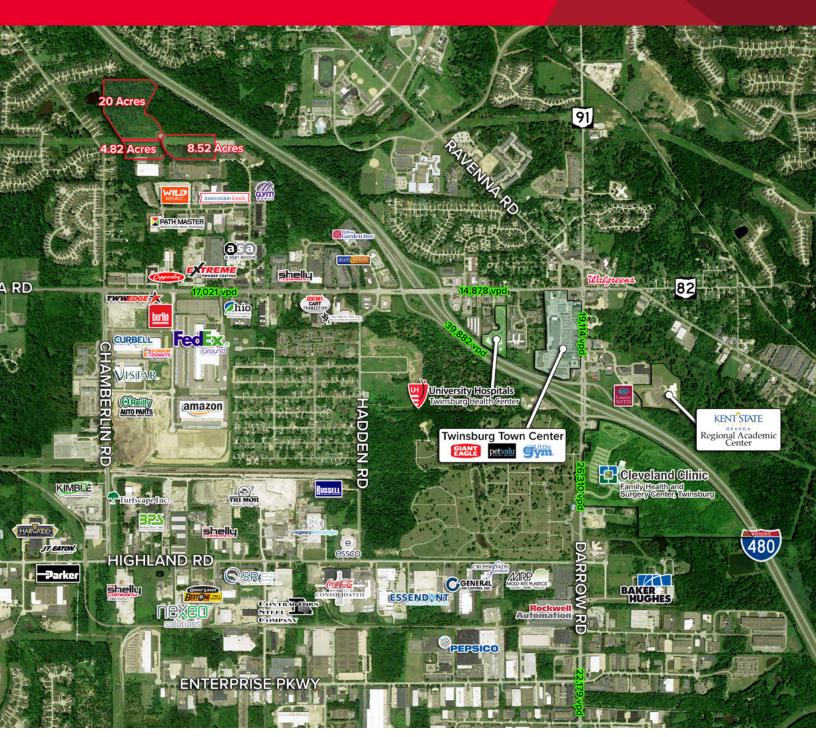

## DUTTON DRIVE

Twinsburg, Ohio 44087

FOR SALE

## PROPERTY FEATURES

- All lots can be split or combined
- Two (2) acre minimum
- Tax incentives available
- Freeway visibility and great access
- All utilities to site
- Pro-active business community

**MATT BEESLEY** / Executive Vice President & Partner Emeritus mbeesley@crescorealestate.com / +1 216 525 1466

**BOB GARBER** / Executive Vice President & Partner Emeritus bgarber@crescorealestate.com / +1 216 525 1467

DUTTON DRIVE Twinsburg, Ohio 44087

FOR SALE