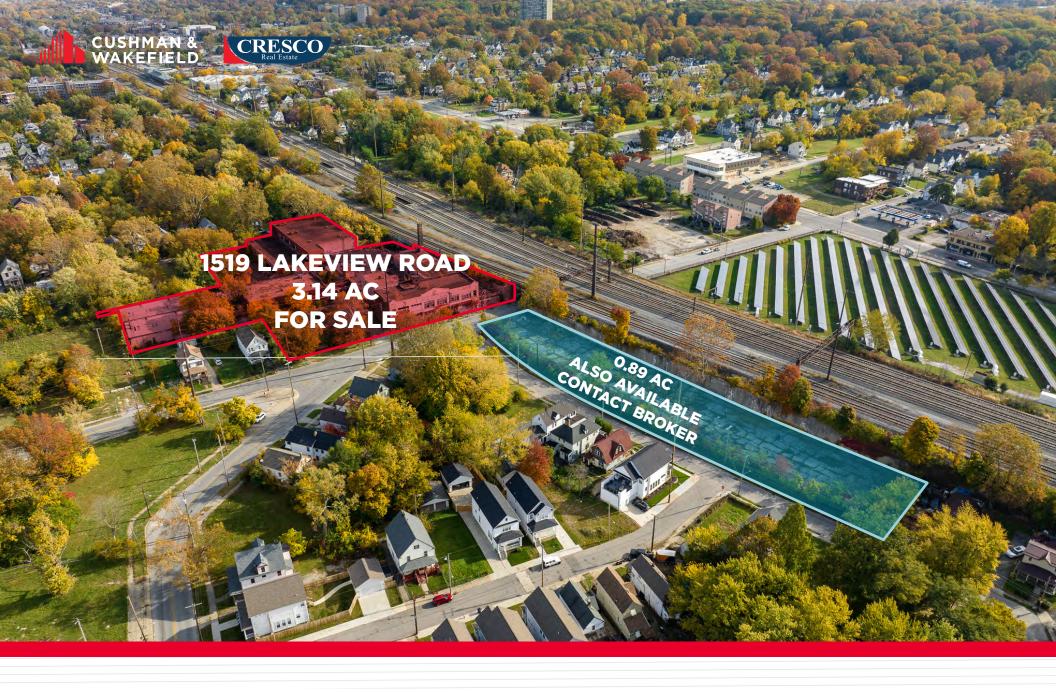

## FOR SALE IN UNIVERSITY CIRCLE **REDEVELOPMENT OPPORTUNITY** 1519 LAKEVIEW ROAD, CLEVELAND, OHIO 44112

## **1519 LAKEVIEW ROAD** CLEVELAND, OH 44112

#### **OVERVIEW**

- A unique redevelopment opportunity for sale in a growing area.
- Excellent access to all that University Circle has to offer such as Case Western Reserve University, Cleveland Clinic Main Campus, and Wade Oval which includes some of the best museums in the country.
- Multiple tax credits available.
- Ideal for student housing.
- Offered for sale alongside Wade Park Ave & Lakeview Road: a 0.89 acre development opportunity with approval for 32 town homes.

AVAILABLE SPACE 3.14 AC SALE PRICE NEGOTIABLE