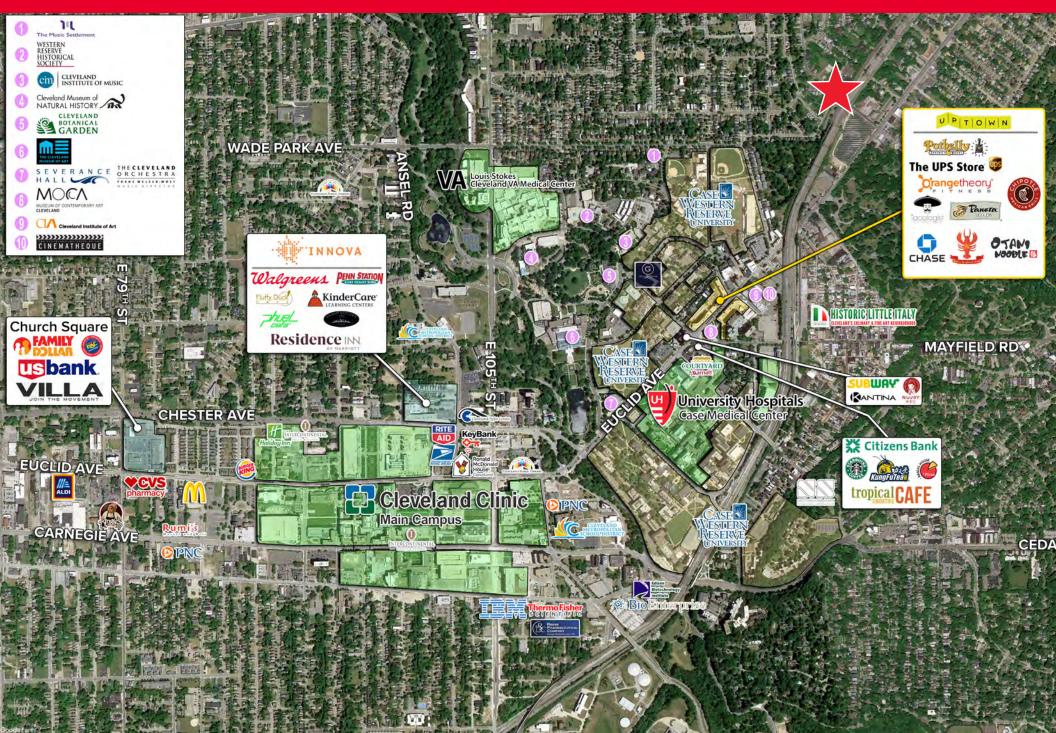

# **MARKET AMENITIES**

# UNIVERSITY CIRCLE

University Circle is a vibrant cultural and educational hub located in the heart of Cleveland, Ohio. It is home to a cluster of world-renowned institutions, making it one of the city's most iconic neighborhoods. The city boasts a dynamic and intellectually stimulating environment, drawing students, scholars, and art enthusiasts from across the region and beyond. University Circle also offers a variety of dining options, green spaces, and regular cultural events, making it a must-visit destination for those looking to immerse themselves in art, history, and knowledge in Cleveland.

#### MAIN ATTRACTIONS

University Hosptials/Case Medical Center Case Western Reserve University Cleveland Museum of Art Severance Hall (home of the Cleveland Orchestra) Cleveland Institue of Music Cleveland Institue of Art Cleveland Botanical Garden