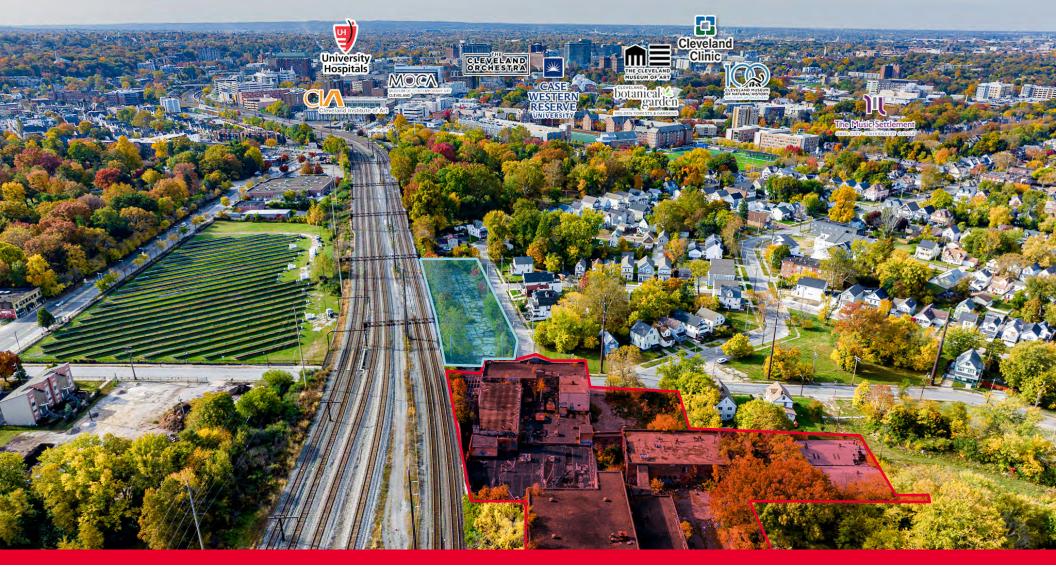

#### **OVERVIEW**

- A unique redevelopment opportunity for sale in a growing area.
- Excellent access to all that University Circle has to offer such as Case Western Reserve University, Cleveland Clinic Main Campus, and Wade Oval which includes some of the best museums in the country.
- Multiple tax credits available.
- Ideal for student housing.
- Offered for sale alongside Wade Park Ave & Lakeview Road: a 0.89 acre development opportunity with approval for 32 town homes.

# **MARKET AMENITIES**

# UNIVERSITY CIRCLE

University Circle is a vibrant cultural and educational hub located in the heart of Cleveland, Ohio. It is home to a cluster of world-renowned institutions, making it one of the city's most iconic neighborhoods. The city boasts a dynamic and intellectually stimulating environment, drawing students, scholars, and art enthusiasts from across the region and beyond. University Circle also offers a variety of dining options, green spaces, and regular cultural events, making it a must-visit destination for those looking to immerse themselves in art, history, and knowledge in Cleveland.

#### MAIN ATTRACTIONS

University Hosptials/Case Medical Center Case Western Reserve University Cleveland Museum of Art Severance Hall (home of the Cleveland Orchestra) Cleveland Institue of Music Cleveland Institue of Art Cleveland Botanical Garden