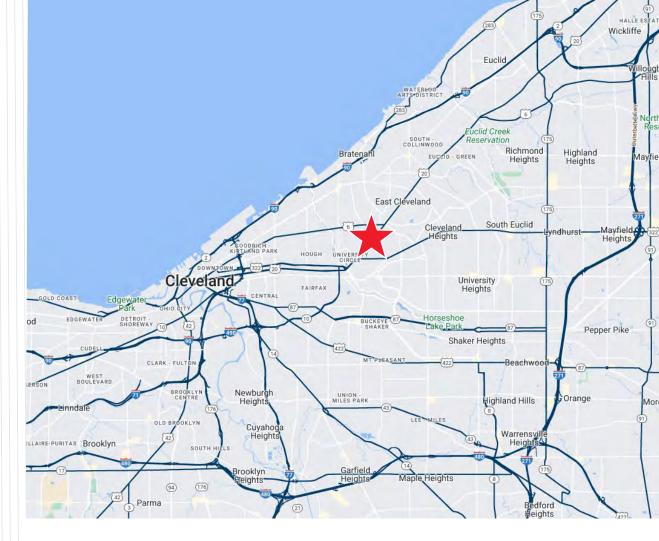

## FOR SALE IN UNIVERSITY CIRCLE **REDEVELOPMENT OPPORTUNITY** 1519 LAKEVIEW ROAD, CLEVELAND, OHIO 44112

## **1519 LAKEVIEW ROAD** CLEVELAND, OH 44112

# UNIVERSITY CIRCLE

University Circle is a vibrant cultural and educational hub located in the heart of Cleveland, Ohio. It is home to a cluster of world-renowned institutions, making it one of the city's most iconic neighborhoods. The city boasts a dynamic and intellectually stimulating environment, drawing students, scholars, and art enthusiasts from across the region and beyond. University Circle also offers a variety of dining options, green spaces, and regular cultural events, making it a must-visit destination for those looking to immerse themselves in art, history, and knowledge in Cleveland.