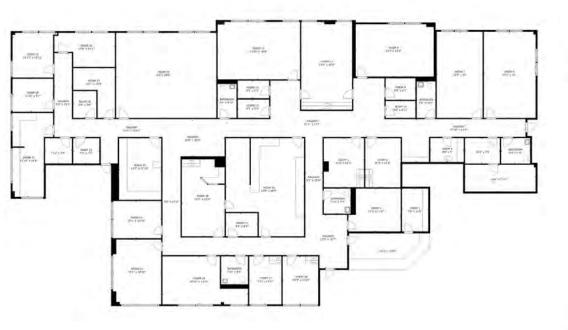

ce building located in the heart of Hudson's professional district
- Adjacent to thriving wellness center & spa
- Flexible suite sizes that will fit any medical practice needs
- Drop-off/pick-up driveway located at front of building for ease of access

# **AVAILABILITY**

| Suite | Size      | Max Contiguous |
|-------|-----------|----------------|
| 101   | 8,707 SF  | 8,707 SF       |
| 110   | 5,485 SF  | 9,680 SF       |
| 130   | 4,195 SF  | 9,680 SF       |
| 200   | 13,111 SF | 26,113 SF      |
| 205   | 2,314 SF  | 26,113 SF      |
| *210  | 8,644 SF  | *26,113 SF     |
| 215   | 1,218 SF  | 26,113 SF      |
| 220   | 826 SF    | 26,113 SF      |

\*Modernized general office space







### **FLOOR PLANS - FIRST FLOOR**



SUITE 110 - 5,485 SF

### **FLOOR PLANS - SECOND FLOOR**



SUITE 200 - 13,111 SF



SUITE 205 - 2,314 SF

# SUITE 215 - 1,218 SF

#### SUITE 220 - 826 SF



# **FLOOR PLANS - SECOND FLOOR (CONT.)**

# SITE PLAN





















BILL STEVENS Vice President +1 216 232 4100 bstevens@crescorealestate.com

#### ERIC SCHREIBMAN

Vice President +1 216 525 1471 eschreibman@crescorealestate.com Cushman & Wakefield | CRESCO 6100 Rockside Woods Blvd, Suite 200 Cleveland, OH 44131 crescorealestate.com



©2024 Cushman & Wakefield. All rights reserved. The information contained in this communication is strictly confidential. This information has been obtained from sources believed to be reliable but has not been verified. NO WARRANTY OR REPRESENTATION, EXPRESS OR IMPLIED, IS MADE AS TO THE CONDITION OF THE PROPERTY (OR PROPERTIES) REFERENCED HEREIN OR AS