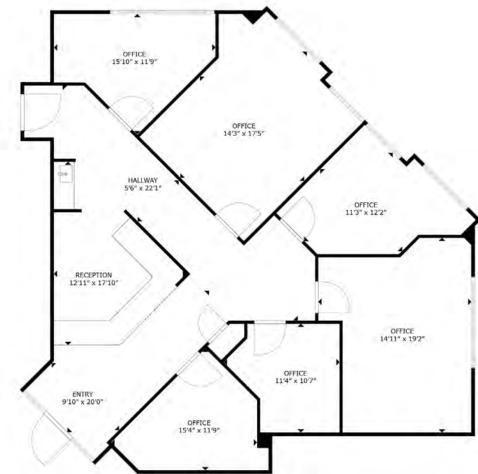

e heart of Hudson's professional district
- Adjacent to thriving wellness center & spa
- Flexible suite sizes that will fit any medical practice needs
- Drop-off/pick-up driveway located at front of building for ease of access

# **AVAILABILITY**

| Suite | Size      | Max Contiguous |
|-------|-----------|----------------|
| 101   | 8,707 SF  | 8,707 SF       |
| 110   | 5,485 SF  | 9,680 SF       |
| 130   | 4,195 SF  | 9,680 SF       |
| 200   | 13,111 SF | 26,113 SF      |
| 205   | 2,314 SF  | 26,113 SF      |
| *210  | 8,644 SF  | *26,113 SF     |
| 215   | 1,218 SF  | 26,113 SF      |
| 220   | 826 SF    | 26,113 SF      |

\*Modernized general office space







### **FLOOR PLANS - FIRST FLOOR**



SUITE 110 - 5,485 SF

### **FLOOR PLANS - SECOND FLOOR**



SUITE 200 - 13,111 SF



SUITE 205 - 2,314 SF

# SUITE 215 - 1,218 SF

#### SUITE 220 - 826 SF



# **FLOOR PLANS - SECOND FLOOR (CONT.)**

# SITE PLAN





















BILL STEVENS Vice President +1 216 232 4100 bstevens@crescorealestate.com

#### ERIC SCHREIBMAN

Vice President +1 216 525 1471 eschreibman@crescorealestate.com Cushman & Wakefield | CRESCO 6100 Rockside Woods Blvd, Suite 200 Cleveland, OH 44131 crescorealestate.com



©2024 Cushman & Wakefield. All rights reserved. The information contained in this communication is strictly confidential. This information has been obtained from sources believed to be reliable but has not been verified. NO WARRANTY OR REPRESENTATION, EXPRESS OR IMPLIED, IS MADE AS TO THE CONDITION OF THE PROPERTY (OR PROPERTIES) REFERENCED HEREIN OR AS TO THE ACCURACY OR COMPL