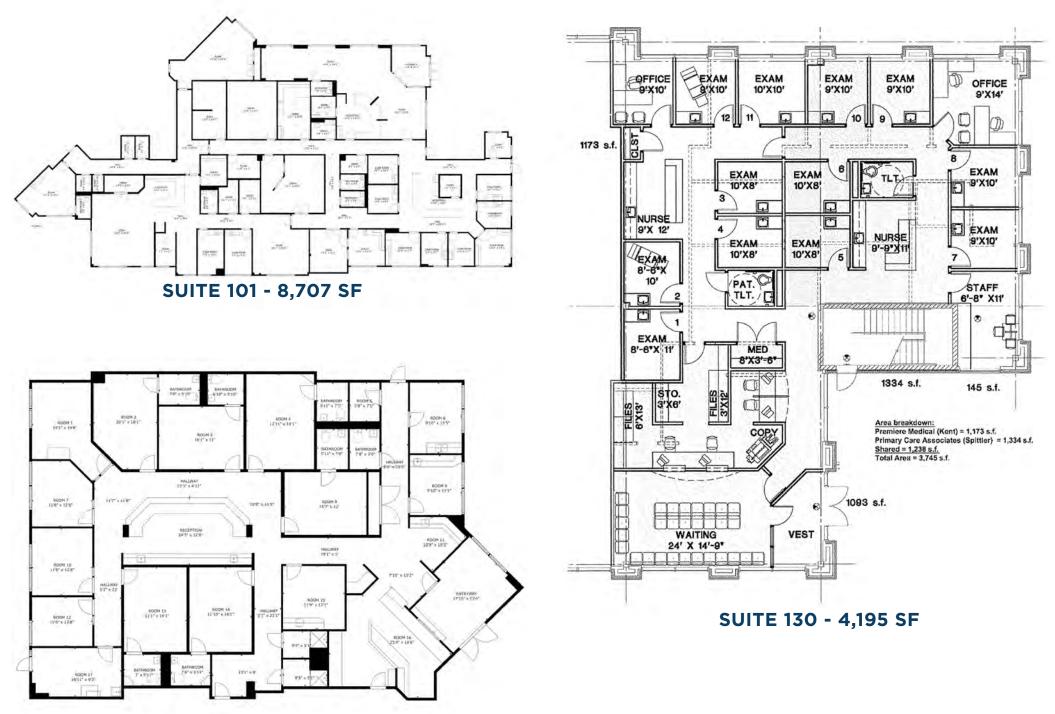

# **AVAILABILITY**

| Suite | Size      | Max Contiguous |
|-------|-----------|----------------|
| 101   | 8,707 SF  | 8,707 SF       |
| 110   | 5,485 SF  | 9,680 SF       |
| 130   | 4,195 SF  | 9,680 SF       |
| 200   | 13,111 SF | 26,113 SF      |
| 205   | 2,314 SF  | 26,113 SF      |
| *210  | 8,644 SF  | *26,113 SF     |
| 215   | 1,218 SF  | 26,113 SF      |
| 220   | 826 SF    | 26,113 SF      |

### **FLOOR PLANS - FIRST FLOOR**

SUITE 110 - 5,485 SF