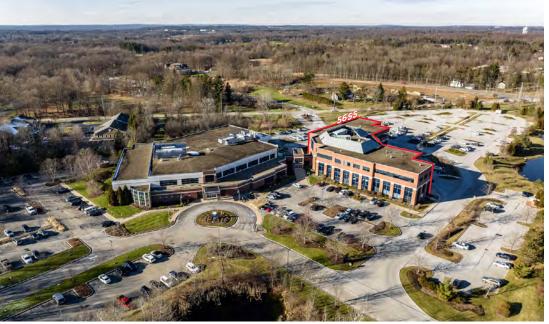

# MEDICAL AND PROFESSIONAL OFFICE SPACE FOR LEASE 5655 HUDSON DRIVE, HUDSON, OHIO 44236

# 5655 HUDSON DRIVE HUDSON, OHIO 44236

# HIGHLIGHTS

- Naming and building signage rights available
- Two suites with dedicated entrances off building's exterior that significantly increase the visibility of those occupiers
- Monument signage on Hudson Drive and Darrow Road provides great visibility for major tenants
- Prominent medical office building located in the heart of Hudson's professional district
- Adjacent to thriving wellness center & spa
- Flexible suite sizes that will fit any medical practice needs
- Drop-off/pick-up driveway located at front of building for ease of access