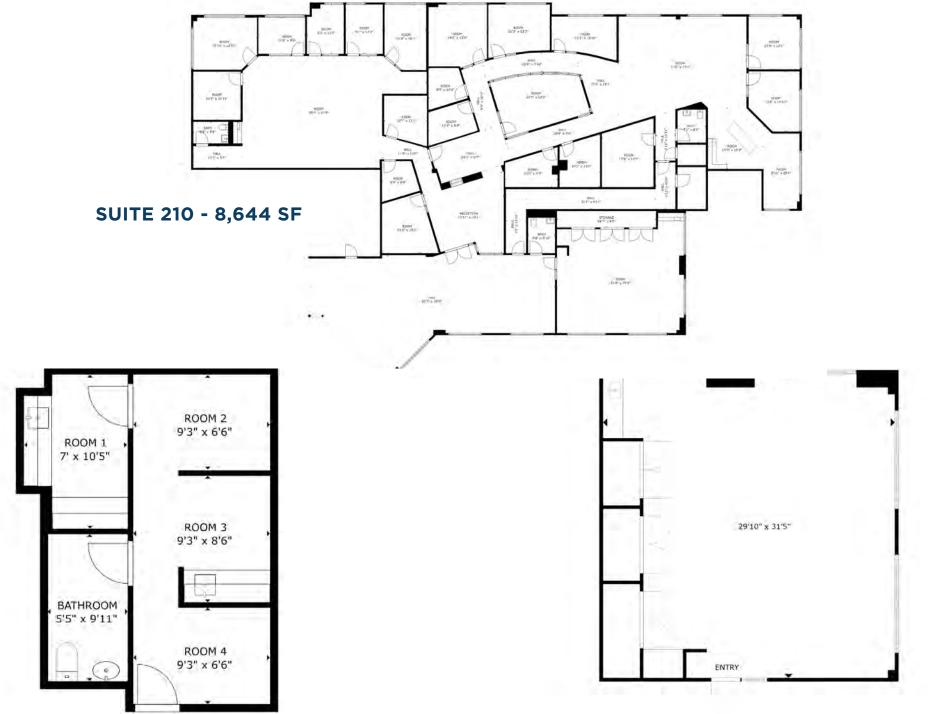

# **FLOOR PLANS - SECOND FLOOR (CONT.)**

# SUITE 215 - 1,218 SF

#### SUITE 220 - 826 SF