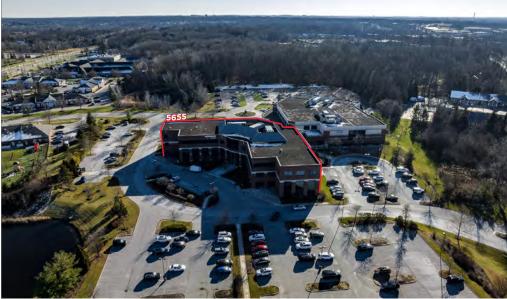

# MEDICAL AND PROFESSIONAL OFFICE SPACE FOR LEASE 5655 HUDSON DRIVE, HUDSON, OHIO 44236

# 5655 HUDSON DRIVE HUDSON, OHIO 44236

# HIGHLIGHTS

- Naming and building signage rights available
- Two suites with dedicated entrances off building's exterior that significantly increase the visibility of those occupiers
- Monument signage on Hudson Drive and Darrow Road provides great visibility for major tenants
- Prominent medical office building located in the heart of Hudson's professional district
- Adjacent to thriving wellness center & spa
- Flexible suite sizes that will fit any medical practice needs
- Drop-off/pick-up driveway located at front of building for ease of access