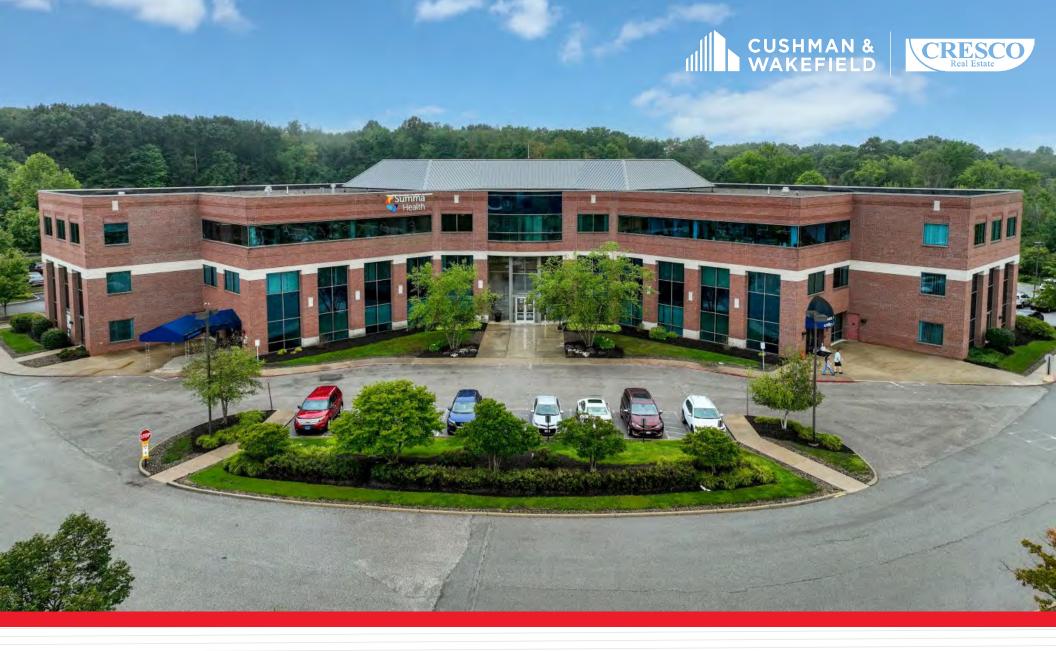

# MEDICAL AND PROFESSIONAL OFFICE SPACE FOR LEASE 5655 HUDSON DRIVE, HUDSON, OHIO 44236

# 5655 HUDSON DRIVE HUDSON, OHIO 44236

# HIGHLIGHTS

- Naming and building signage rights available
- Two suites with dedicated entrances off building's exterior that significantly increase the visibility of those occupiers
- Monument signage on Hudson Drive and Darrow Road provides great visibility for major tenants
- Prominent medical office building located in the heart of Hudson's professional district
- Adjacent to thriving wellness center & spa
- Flexible suite sizes that will fit any medical practice needs
- Drop-off/pick-up driveway located at front of building for ease of access