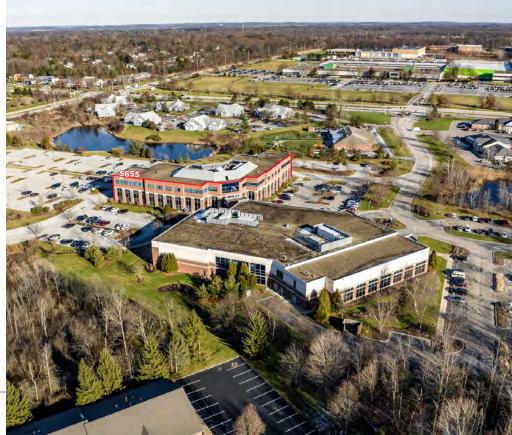

# MEDICAL AND PROFESSIONAL OFFICE SPACE FOR LEASE 5655 HUDSON DRIVE, HUDSON, OHIO 44236

# 5655 HUDSON DRIVE HUDSON, OHIO 44236

# HIGHLIGHTS

- Naming and building signage rights available
- Two suites with dedicated entrances off building's exterior that significantly increase the visibility of those occupiers
- Monument signage on Hudson Drive and Darrow Road provides great visibility for major tenants
- Prominent medical office building located in the heart of Hudson's professional district
- Adjacent to thriving wellness center & spa
- Flexible suite sizes that will fit any medical practice needs
- Drop-off/pick-up driveway located at front of building for ease of access