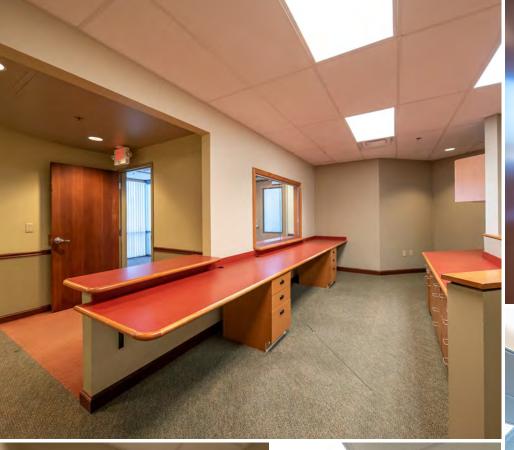

# HIGHLIGHTS

- Naming and building signage rights available
- Two suites with dedicated entrances off building's exterior that significantly increase the visibility of those occupiers
- Monument signage on Hudson Drive and Darrow Road provides great visibility for major tenants
- Prominent medical office building located in the heart of Hudson's professional district
- Adjacent to thriving wellness center & spa
- Flexible suite sizes that will fit any medical practice needs
- Drop-off/pick-up driveway located at front of building for ease of access