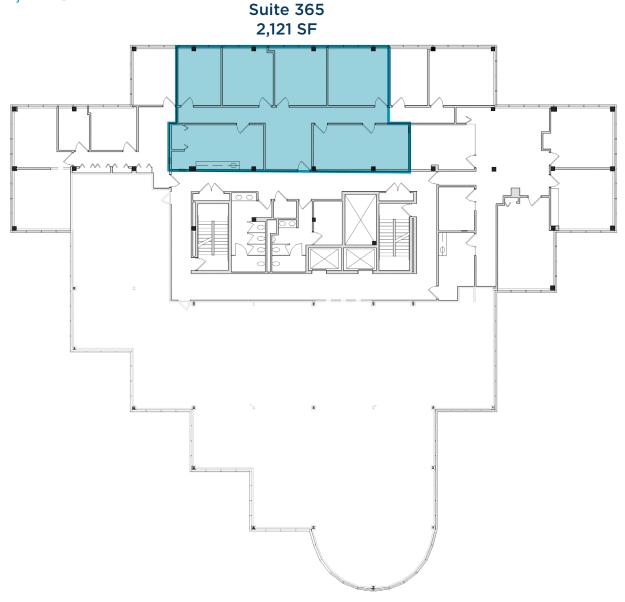

#### **AVAILABLE SPACE**

Suite 365 - 2,121 SF

THIRD FLOOR - 2,121 SF

25700 Science Park Drive, Beachwood, Ohio 44122

25700 Science Park Drive, Beachwood, Ohio 44122