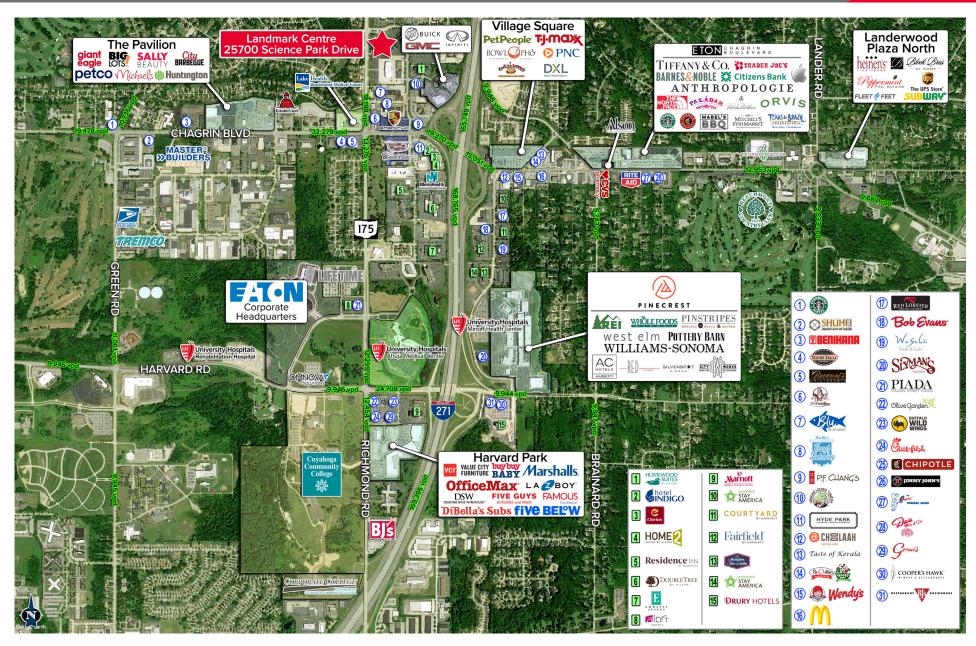

25700 Science Park Drive, Beachwood, Ohio 44122

#### COMMENTS

- Under new ownership and management
- Excellent parking ratio
- Building and monument signage opportunities
- Easy access to I-271
- Only one (1) suites remaining

25700 Science Park Drive, Beachwood, Ohio 44122