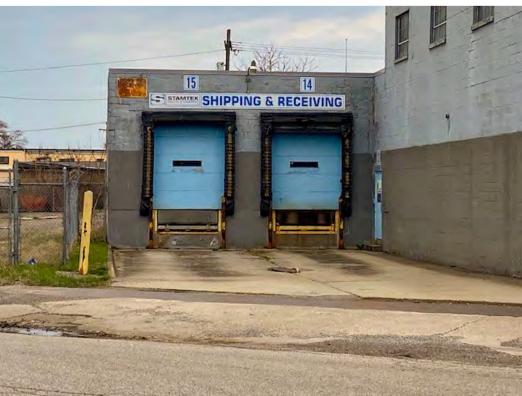

## **COMMENTS**

- Free-standing 55,500 SF manufacturing facility located on 2.85 acres
- Two (2) five (5) ton cranes
- 1600 amps of 220 volt 3 phase power and a 150 KW 120V natural gas powered generator providing power to office suite
- Three (3) docks and four (4) drive-in doors
- Ceiling heights from 14' to 20' clear
- Two (2) 75 HP air compressors w/ dryers and one (1) 10 HP air compressor w/ tank
- Current clean phase 2 available

## **PROPERTY SPECIFICATIONS**

| CONSTRUCTION: | Masonry     | CEILING HEIGHT: | 14' - 20'     |
|---------------|-------------|-----------------|---------------|
| LIGHTING:     | Fluorescent | POWER:          | 1600A/220V    |
| DOCKS:        | Three (3)   | DRIVE-IN DOORS: | Four (4)      |
| FLOOR:        | Concrete    | PARKING:        | Ample parking |