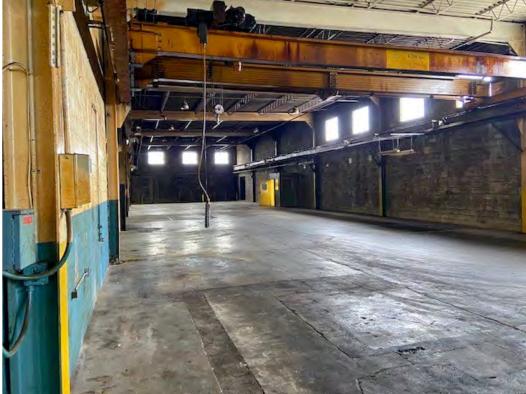

## **COMMENTS**

- Free-standing 55,500 SF manufacturing facility located on 2.85 acres
- Two (2) five (5) ton cranes
- 1600 amps of 220 volt 3 phase power and a 150 KW 120V natural gas powered generator providing power to office suite
- Three (3) docks and four (4) drive-in doors
- Ceiling heights from 14' to 20' clear
- Two (2) 75 HP air compressors w/ dryers and one (1) 10 HP air compressor w/ tank
- Current clean phase 2 available

## **PROPERTY SPECIFICATIONS**

| CONSTRUCTION: | Masonry     | CEILING HEIGHT: | 14' - 20'     |
|---------------|-------------|-----------------|---------------|
| LIGHTING:     | Fluorescent | POWER:          | 1600A/220V    |
| DOCKS:        | Three (3)   | DRIVE-IN DOORS: | Four (4)      |
| FLOOR:        | Concrete    | PARKING:        | Ample parking |