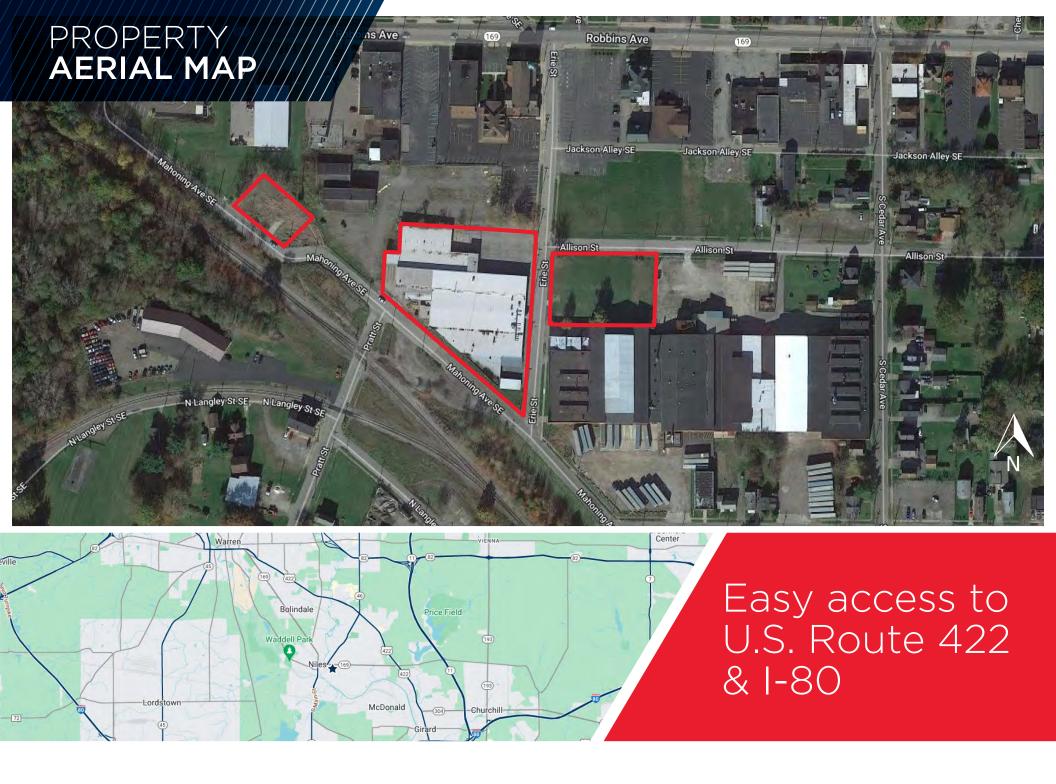

TS**

- Free-standing 55,500 SF manufacturing facility located on 2.85 acres
- Two (2) five (5) ton cranes
- 1600 amps of 220 volt 3 phase power and a 150 KW 120V natural gas powered generator providing power to office suite
- Three (3) docks and four (4) drive-in doors
- Ceiling heights from 14' to 20' clear
- Two (2) 75 HP air compressors w/ dryers and one (1) 10 HP air compressor w/ tank
- Current clean phase 2 available

## **PROPERTY SPECIFICATIONS**

| CONSTRUCTION: | Masonry     | CEILING HEIGHT: | 14' - 20'     |
|---------------|-------------|-----------------|---------------|
| LIGHTING:     | Fluorescent | POWER:          | 1600A/220V    |
| DOCKS:        | Three (3)   | DRIVE-IN DOORS: | Four (4)      |
| FLOOR:        | Concrete    | PARKING:        | Ample parking |