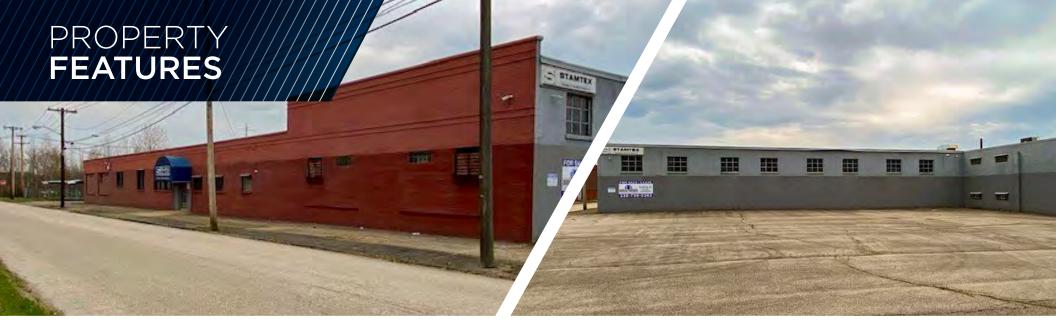

## **COMMENTS**

- Free-standing 55,500 SF manufacturing facility located on 2.85 acres
- Two (2) five (5) ton cranes
- 1600 amps of 220 volt 3 phase power and a 150 KW 120V natural gas powered generator providing power to office suite
- Three (3) docks and four (4) drive-in doors
- Ceiling heights from 14' to 20' clear
- Two (2) 75 HP air compressors w/ dryers and one (1) 10 HP air compressor w/ tank
- Current clean phase 2 available

## **PROPERTY SPECIFICATIONS**

| CONSTRUCTION: | Masonry     | CEILING HEIGHT: | 14' - 20'     |
|---------------|-------------|-----------------|---------------|
| LIGHTING:     | Fluorescent | POWER:          | 1600A/220V    |
| DOCKS:        | Three (3)   | DRIVE-IN DOORS: | Four (4)      |
| FLOOR:        | Concrete    | PARKING:        | Ample parking |