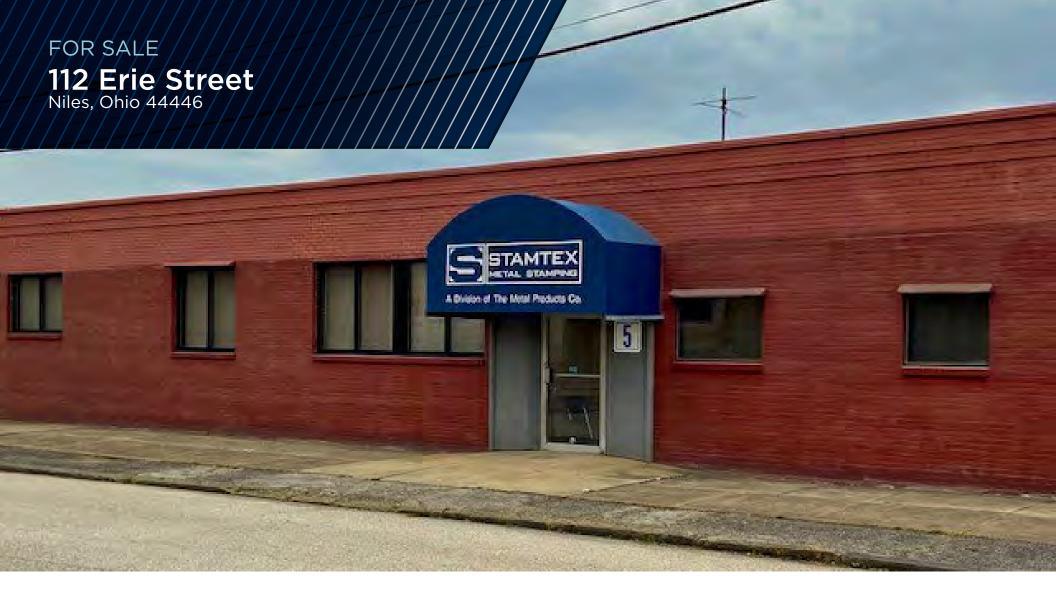

## FREE-STANDING MANUFACTURING FACILITY

55,500 SF AVAILABLE FOR SALE

55,500 SF

TOTAL BUILDING SIZE

3,000 SF

TOTAL OFFICE SF

52,500 SF

TOTAL WAREHOUSE SF

**2.85 ACRES** 

TOTAL SITE SIZE

\$750,000.00

SALE PRICE