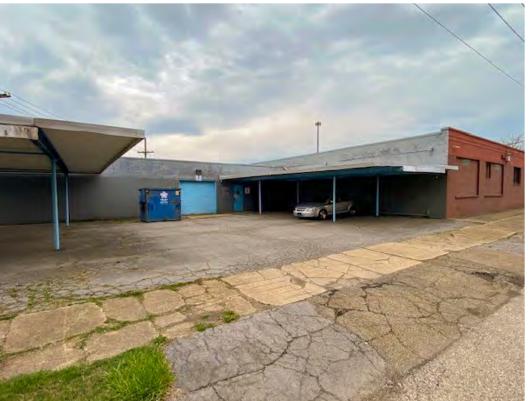

## **COMMENTS**

- Free-standing 55,500 SF manufacturing facility located on 2.85 acres
- Two (2) five (5) ton cranes
- 1600 amps of 220 volt 3 phase power and a 150 KW 120V natural gas powered generator providing power to office suite
- Three (3) docks and four (4) drive-in doors
- Ceiling heights from 14' to 20' clear
- Two (2) 75 HP air compressors w/ dryers and one (1) 10 HP air compressor w/ tank
- Current clean phase 2 available

## **PROPERTY SPECIFICATIONS**

| CONSTRUCTION: | Masonry     | CEILING HEIGHT: | 14' - 20'     |
|---------------|-------------|-----------------|---------------|
| LIGHTING:     | Fluorescent | POWER:          | 1600A/220V    |
| DOCKS:        | Three (3)   | DRIVE-IN DOORS: | Four (4)      |
| FLOOR:        | Concrete    | PARKING:        | Ample parking |