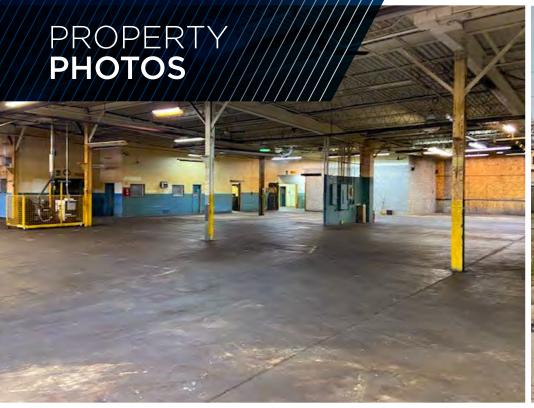

## **COMMENTS**

- Free-standing 55,500 SF manufacturing facility located on 2.85 acres
- Two (2) five (5) ton cranes
- 1600 amps of 220 volt 3 phase power and a 150 KW 120V natural gas powered generator providing power to office suite
- Three (3) docks and four (4) drive-in doors
- Ceiling heights from 14' to 20' clear
- Two (2) 75 HP air compressors w/ dryers and one (1) 10 HP air compressor w/ tank
- Current clean phase 2 available

## **PROPERTY SPECIFICATIONS**

| CONSTRUCTION: | Masonry     | CEILING HEIGHT: | 14' - 20'     |
|---------------|-------------|-----------------|---------------|
| LIGHTING:     | Fluorescent | POWER:          | 1600A/220V    |
| DOCKS:        | Three (3)   | DRIVE-IN DOORS: | Four (4)      |
| FLOOR:        | Concrete    | PARKING:        | Ample parking |