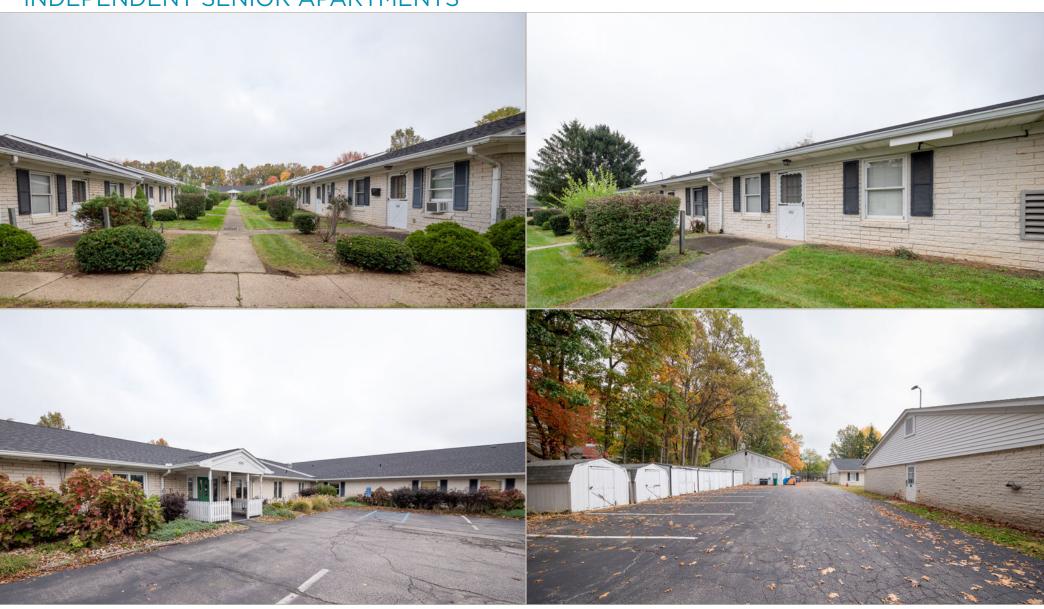

#### INDEPENDENT SENIOR APARTMENTS

Stow, Ohio 44224

#### INDEPENDENT SENIOR APARTMENTS

**RARE OPPORTUNITY** 

Stow, Ohio 44224

Stow, Ohio 44224

#### PROPERTY HIGHLIGHTS

- High-value frontage on Kent Road (± 3-4 acres)
- Commercial zoning (C-4 general business)
- Three (3) building complex totals 176,882 SF and includes:
  - ± 317 living units
  - Independent living (137 apartments)
- Full commercial kitchen + dining facilities
- 90 nursing bed licenses available sold separately or with the property
- Furniture, fixtures and equipment included in sale
- New roofs (2020)