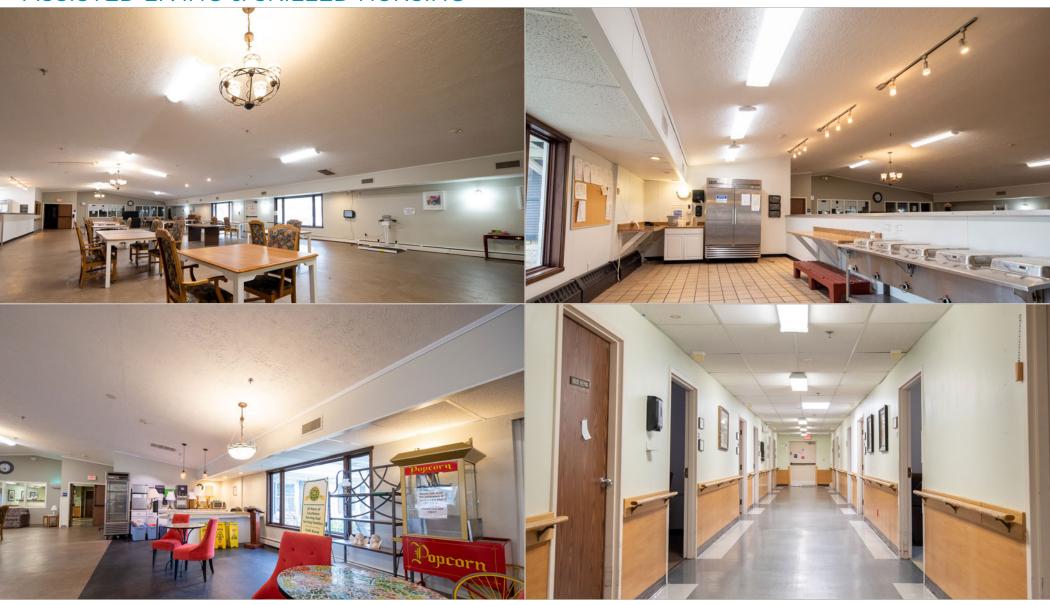

#### PROPERTY HIGHLIGHTS

- High-value frontage on Kent Road (± 3-4 acres)
- Commercial zoning (C-4 general business)
- Three (3) building complex totals 176,882 SF and includes:
  - ± 317 living units
  - Independent living (137 apartments)
- Full commercial kitchen + dining facilities
- 90 nursing bed licenses available sold separately or with the property
- Furniture, fixtures and equipment included in sale
- New roofs (2020)