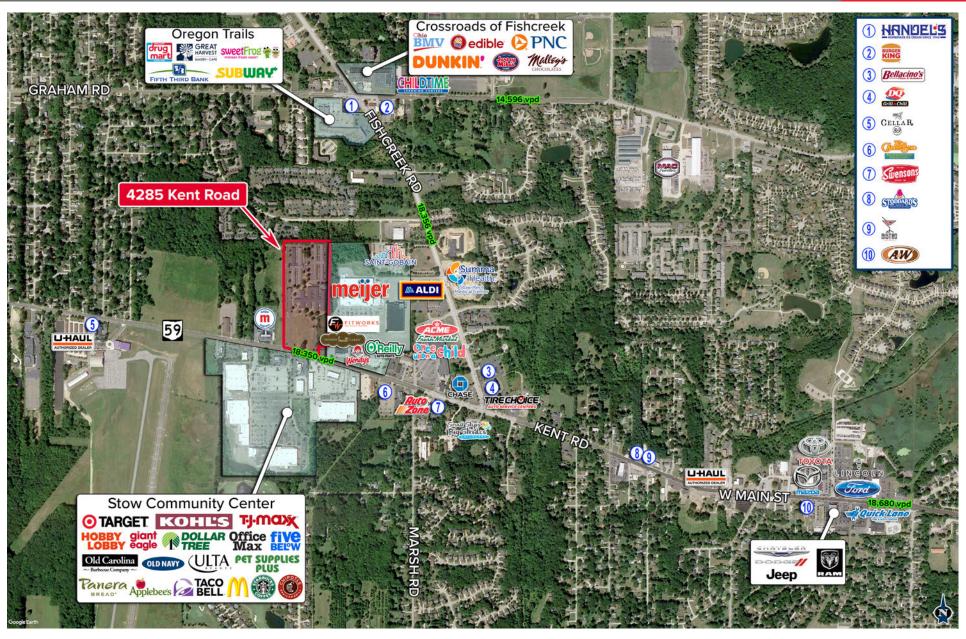

#### PROPERTY HIGHLIGHTS

- High-value frontage on Kent Road (± 3-4 acres)
- Commercial zoning (C-4 general business)
- Three (3) building complex totals 176,882 SF and includes:
  - ± 317 living units
  - Independent living (137 apartments)
- Full commercial kitchen + dining facilities
- 90 nursing bed licenses available sold separately or with the property
- Furniture, fixtures and equipment included in sale
- New roofs (2020)