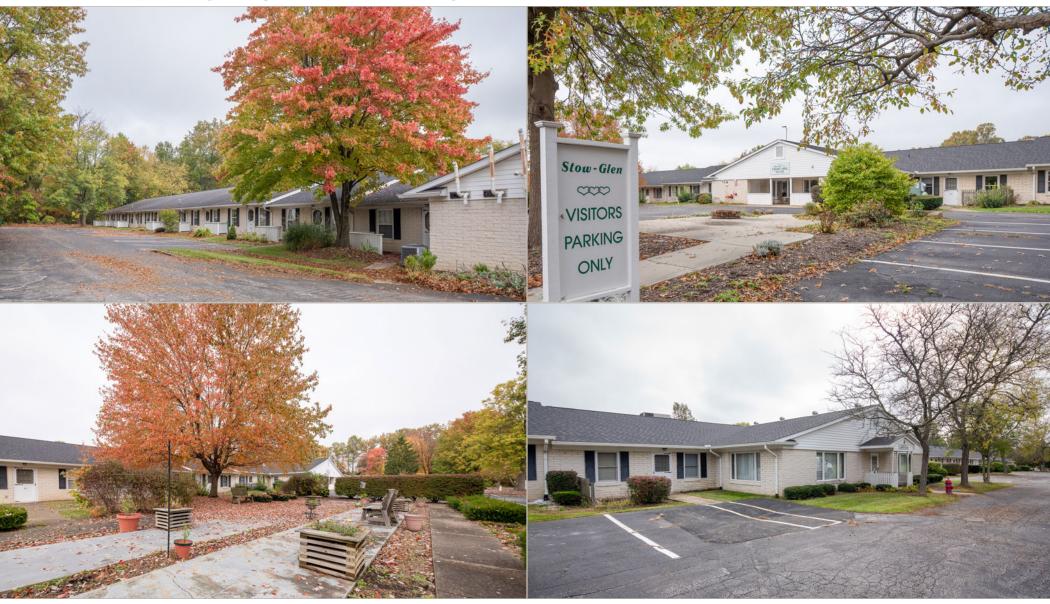

Stow, Ohio 44224

**RARE OPPORTUNITY** 

Skilled nursing (90 beds)

Assisted living (90 beds)

#### LAND SIZE

19.01 acre campus (divisible)

#### PROPERTY HIGHLIGHTS

- High-value frontage on Kent Road (± 3-4 acres)
- Commercial zoning (C-4 general business)
- Three (3) building complex totals 176,882 SF and includes:
  - ± 317 living units
  - Independent living (137 apartments)
- Full commercial kitchen + dining facilities
- 90 nursing bed licenses available sold separately or with the property
- Furniture, fixtures and equipment included in sale
- New roofs (2020)