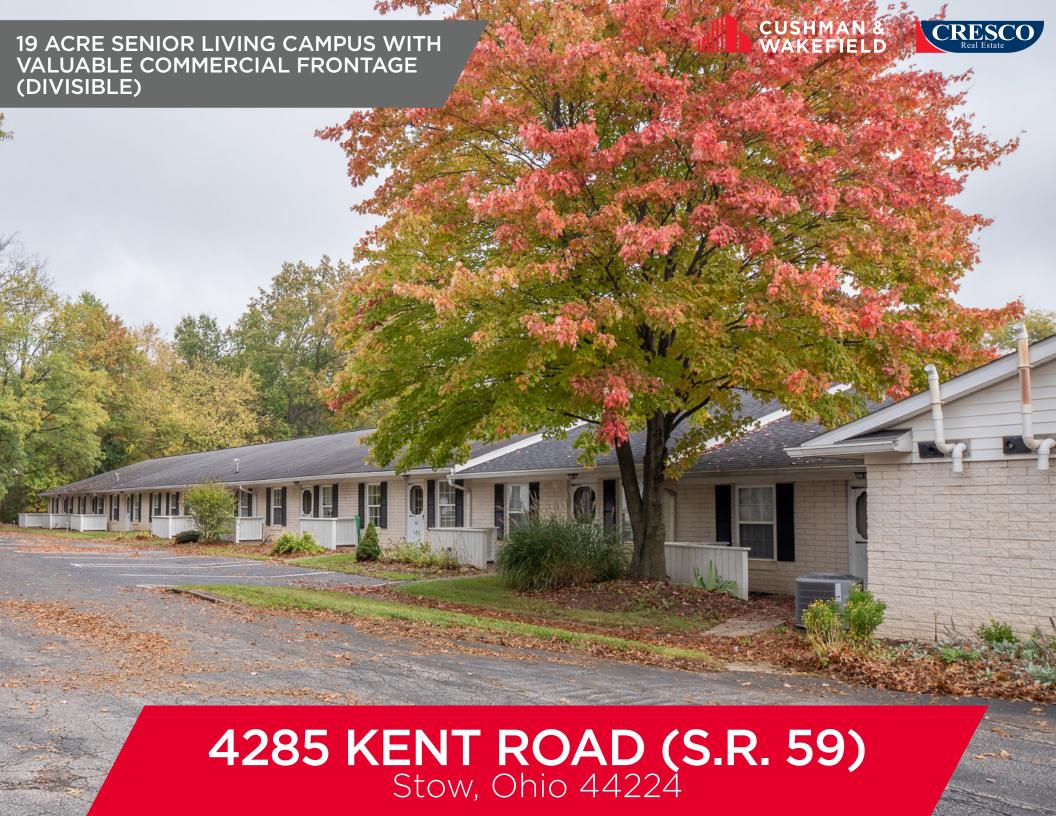

Stow, Ohio 44224

**RARE OPPORTUNITY** 

Skilled nursing (90 beds)

Assisted living (90 beds)

#### LAND SIZE

19.01 acre campus (divisible)

#### PROPERTY HIGHLIGHTS

- High-value frontage on Kent Road (± 3-4 acres)
- Commercial zoning (C-4 general business)
- Three (3) building complex totals 176,882 SF and includes:
  - ± 317 living units
  - Independent living (137 apartments)
- Full commercial kitchen + dining facilities
- 90 nursing bed licenses available sold separately or with the property
- Furniture, fixtures and equipment included in sale
- New roofs (2020)