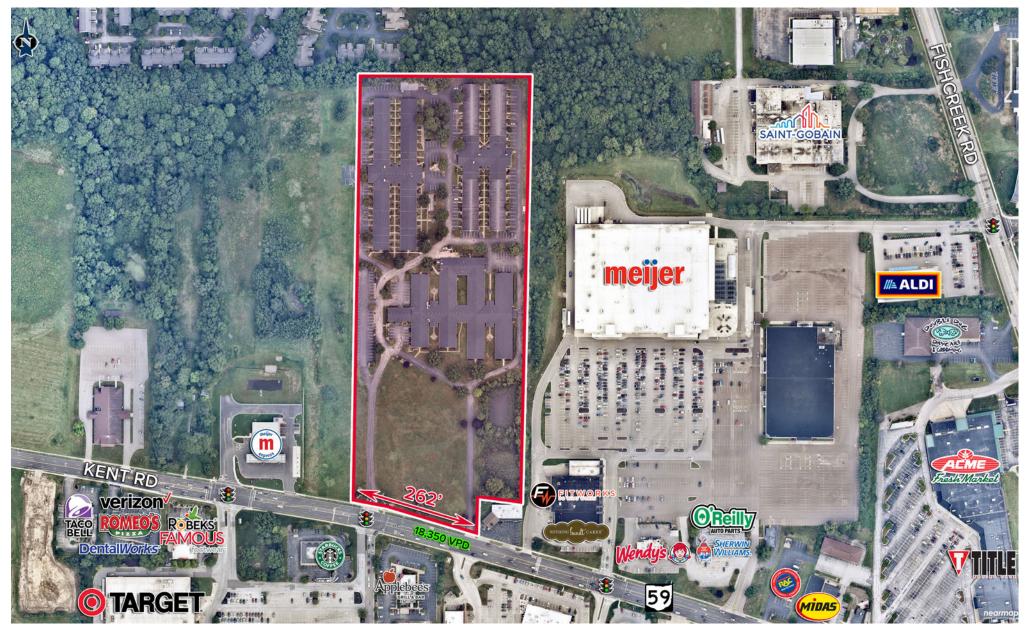

#### LAND SIZE

19.01 acre campus (divisible)

#### PROPERTY HIGHLIGHTS

- High-value frontage on Kent Road (± 3-4 acres)
- Commercial zoning (C-4 general business)
- Three (3) building complex totals 176,882 SF and includes:
  - ± 317 living units
  - Independent living (137 apartments)
- Full commercial kitchen + dining facilities
- 90 nursing bed licenses available sold separately or with the property
- Furniture, fixtures and equipment included in sale
- New roofs (2020)