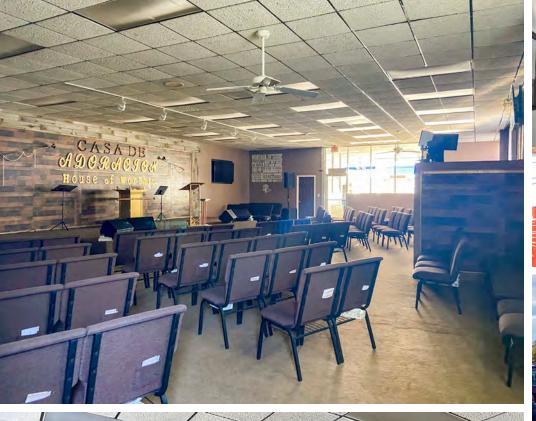

#### **HIGHLIGHTS**

- Great frontage and visibility along Pearl Road (21,000 vpd)
- First floor space with front and rear entrance
- Large parking in rear and front spaces
- Great for medical office/clinic
- Across from Giant Eagle shopping center
- Easy access to I-71