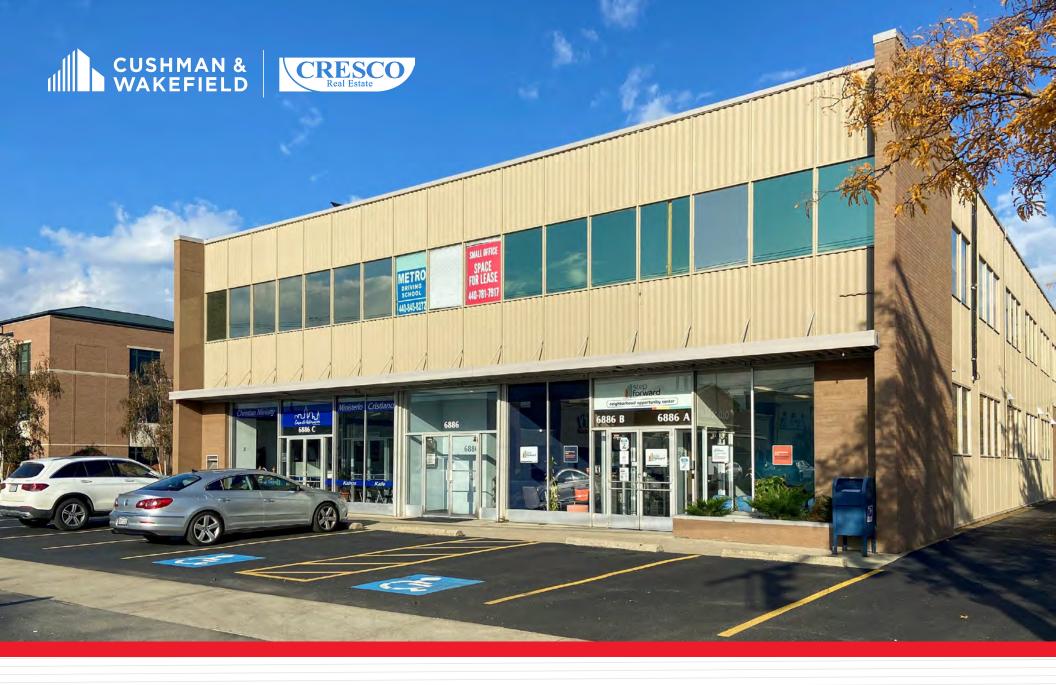

## **OFFICE SPACE FOR LEASE**

6886 PEARL ROAD, MIDDLEBURG HEIGHTS, OHIO 44130

# 6886 PEARL ROAD MIDDLEBURG HEIGHTS, OHIO

#### **HIGHLIGHTS**

- Great frontage and visibility along Pearl Road (21,000 vpd)
- First floor space with front and rear entrance
- Large parking in rear and front spaces
- Great for medical office/clinic
- Across from Giant Eagle shopping center
- Easy access to I-71