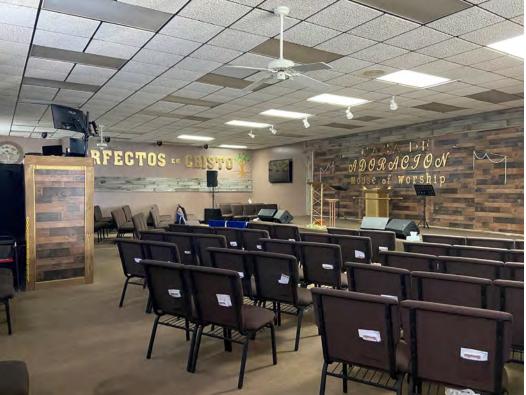

#### **HIGHLIGHTS**

- Great frontage and visibility along Pearl Road (21,000 vpd)
- First floor space with front and rear entrance
- Large parking in rear and front spaces
- Great for medical office/clinic
- Across from Giant Eagle shopping center
- Easy access to I-71

**AVAILABLE SPACE** 4,600 SF

ASKING PRICE \$11.00/SF MG