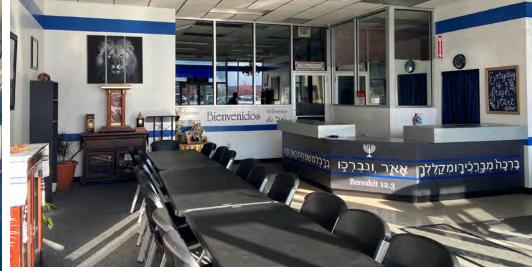

#### **HIGHLIGHTS**

- Great frontage and visibility along Pearl Road (21,000 vpd)
- First floor space with front and rear entrance
- Large parking in rear and front spaces
- Great for medical office/clinic
- Across from Giant Eagle shopping center
- Easy access to I-71

**AVAILABLE SPACE** 4,600 SF

ASKING PRICE \$11.00/SF MG