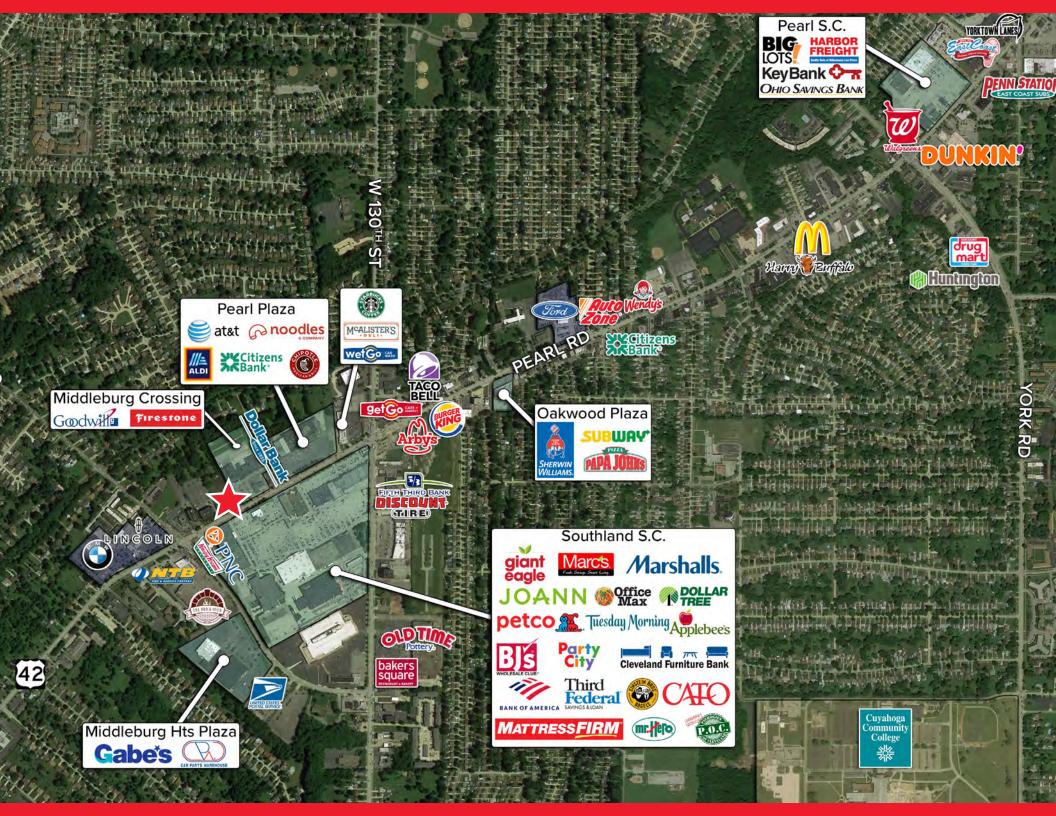

#### **HIGHLIGHTS**

- Great frontage and visibility along Pearl Road (21,000 vpd)
- First floor space with front and rear entrance
- Large parking in rear and front spaces
- Great for medical office/clinic
- Across from Giant Eagle shopping center
- Easy access to I-71