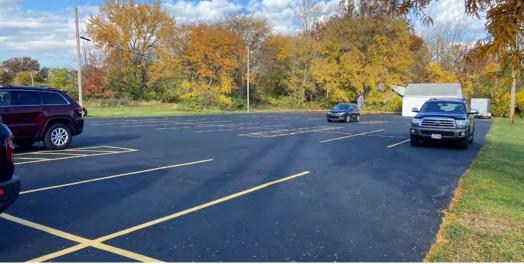

#### **HIGHLIGHTS**

- Great frontage and visibility along Pearl Road (21,000 vpd)
- First floor space with front and rear entrance
- Large parking in rear and front spaces
- Great for medical office/clinic
- Across from Giant Eagle shopping center
- Easy access to I-71