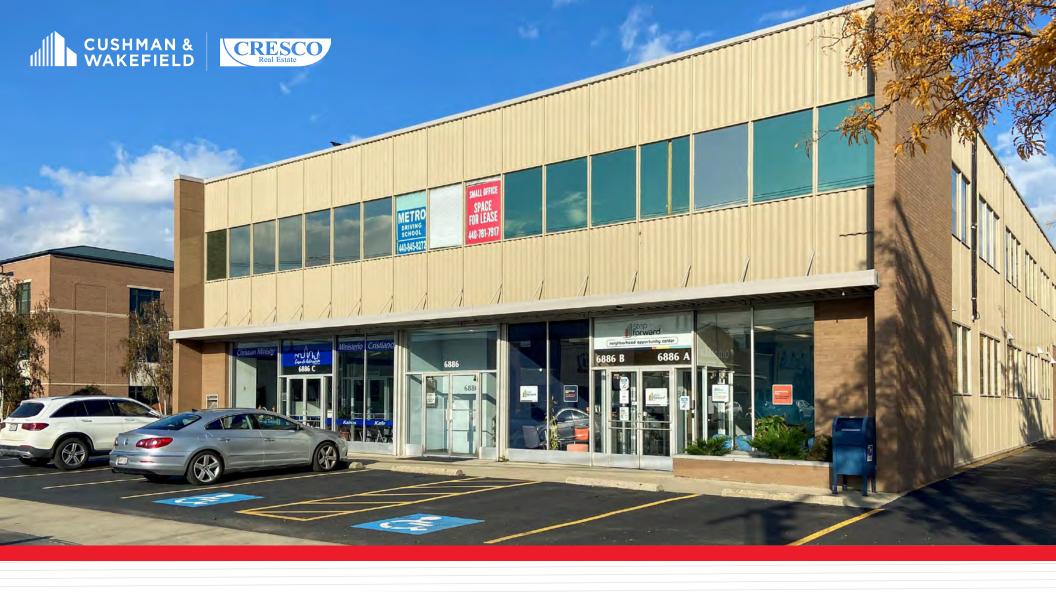

## **OFFICE SPACE FOR LEASE**

6886 PEARL ROAD, MIDDLEBURG HEIGHTS, OHIO 44130

# 6886 PEARL ROAD MIDDLEBURG HEIGHTS, OHIO

**AVAILABLE SPACE** 4,600 SF

ASKING PRICE \$11.00/SF MG