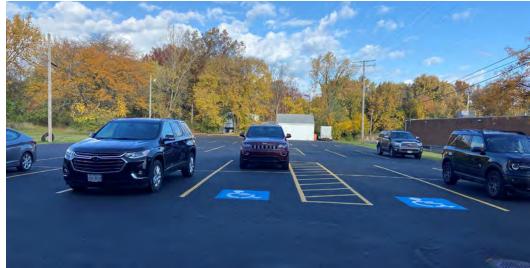

#### **HIGHLIGHTS**

- Great frontage and visibility along Pearl Road (21,000 vpd)
- First floor space with front and rear entrance
- Large parking in rear and front spaces
- Great for medical office/clinic
- Across from Giant Eagle shopping center
- Easy access to I-71