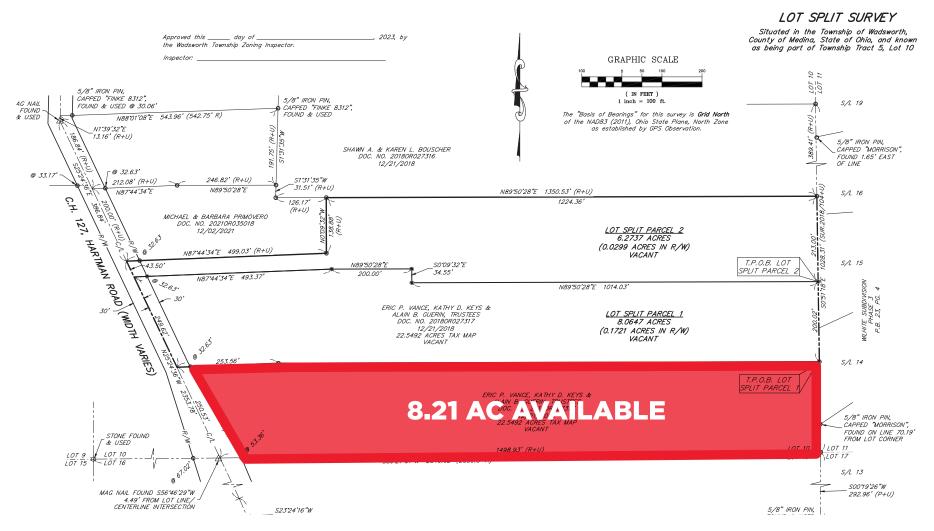

#### **AVAILABLE LAND**

8.21 acres

#### PROPERTY HIGHLIGHTS

- Excellent residential development site
- 250.5' frontage on Hartman Road
- Approximately 1,498.93' of site depth
- High median household income within one (1) mile: \$75,955