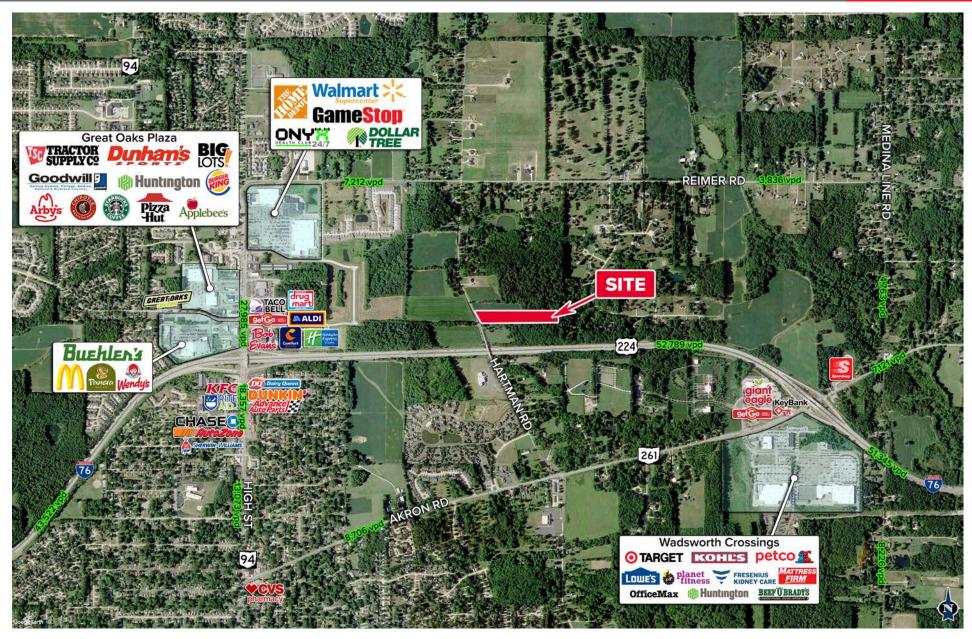

### **EAST HARTMAN ROAD**

Wadsworth, Ohio 44281

#### PROPERTY HIGHLIGHTS

- Excellent residential development site
- 250.5' frontage on Hartman Road
- Approximately 1,498.93' of site depth
- High median household income within one (1) mile: \$75,955