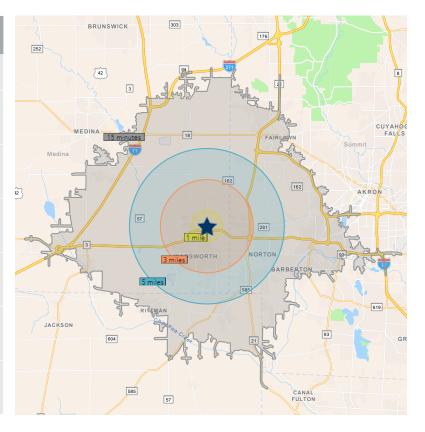

### NEIGHBORHOOD DEMOGRAPHICS

|      |                       | 1 Mile    | 3 Mile   | 5 Miles  | 15-Minute<br>Drive |
|------|-----------------------|-----------|----------|----------|--------------------|
|      | POPULATION            | 3,533     | 27,270   | 49,316   | 154,384            |
| 0000 | HOUSEHOLDS            | 1,624     | 10,959   | 19,288   | 61,813             |
| \$   | MEDIAN<br>HH INCOME   | \$75,955  | \$70,650 | \$72,890 | \$60,417           |
| \$   | AVERAGE<br>HH INCOME  | \$100,786 | \$90,661 | \$94,004 | \$86,377           |
|      | DAYTIME<br>POPULATION | 4,118     | 24,660   | 44,070   | 79,846             |
|      | TOTAL<br>BUSINESSES   | 203       | 804      | 1,373    | 5,153              |