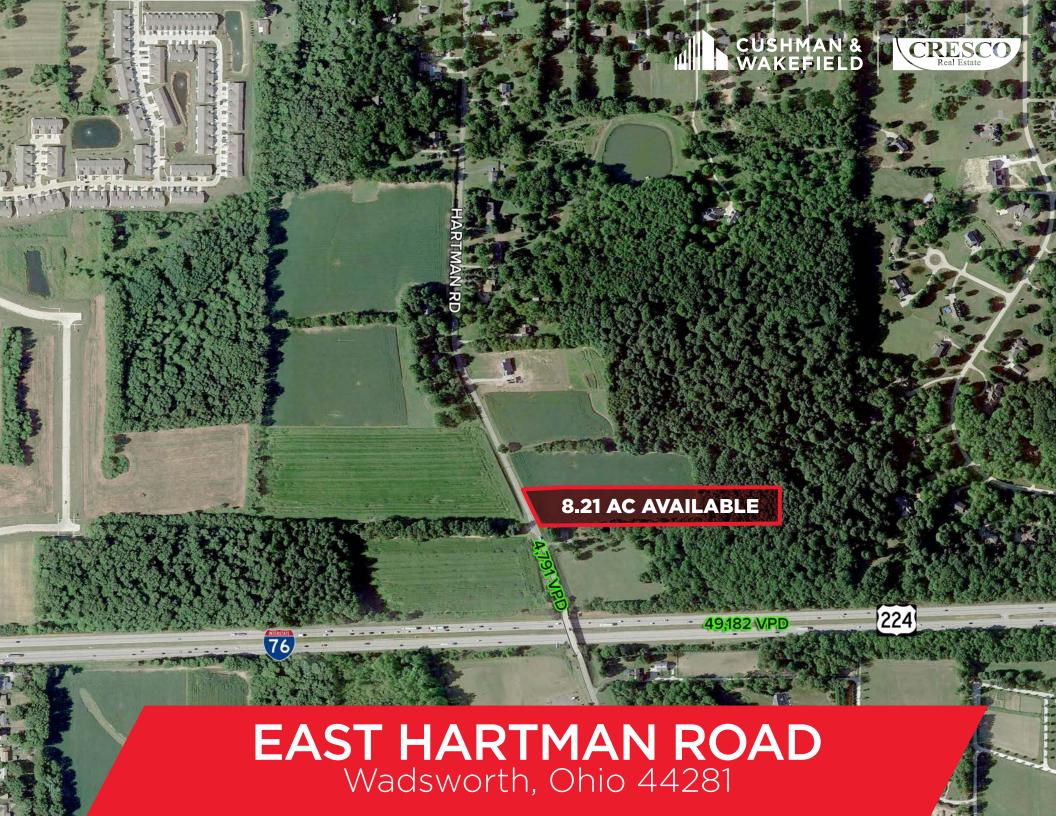

### **EAST HARTMAN ROAD**

Wadsworth, Ohio 44281

#### **AVAILABLE LAND**

8.21 acres

#### PROPERTY HIGHLIGHTS

- Excellent residential development site
- 250.5' frontage on Hartman Road
- Approximately 1,498.93' of site depth
- High median household income within one (1) mile: \$75,955