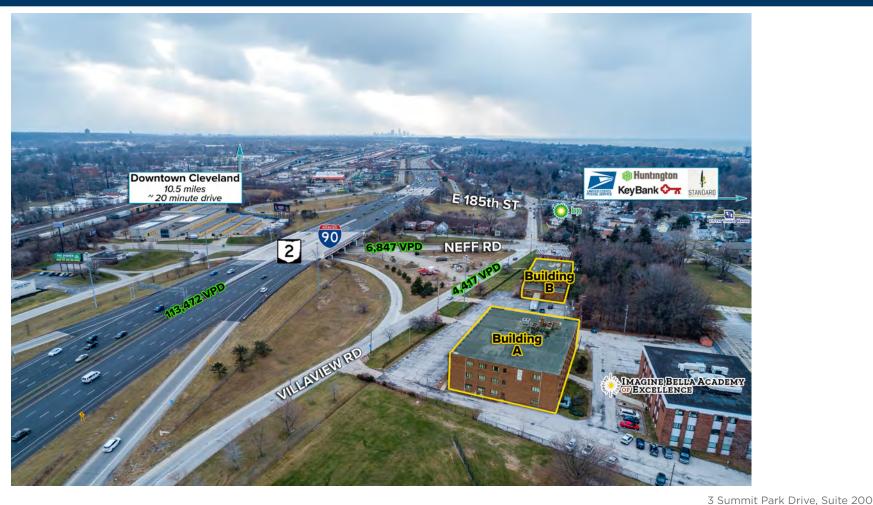

#### **COMMENTS**

• 61,000 SF

Building A: 45,000 SF Building B: 16,000 SF

- 2.44 acre parcel
- Multi-tenant office built 1966

- Immediate access to I-90 (113,472 VPD)
- Zoned C4 General Business District
- In an Opportunity Zone
- Area retailers include: Home Depot,
  Discount Drug Mart, O'Reilly Auto Parts