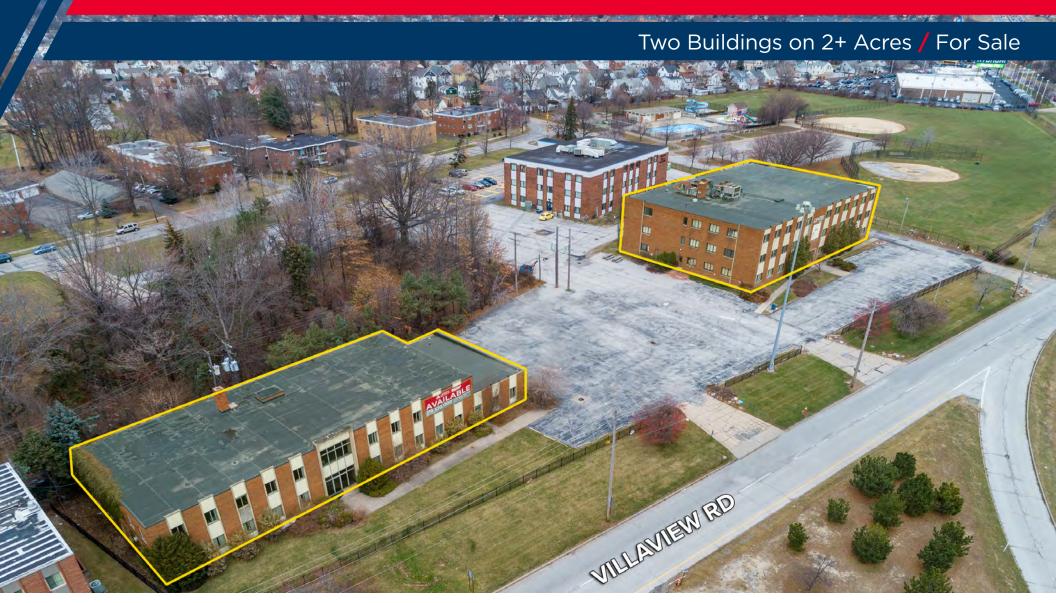

### Two Buildings on 2+ Acres / For Sale

#### **COMMENTS**

• 61,000 SF

Building A: 45,000 SF Building B: 16,000 SF

- 2.44 acre parcel
- Multi-tenant office built 1966

- Immediate access to I-90 (113,472 VPD)
- Zoned C4 General Business District
- In an Opportunity Zone
- Area retailers include: Home Depot,
  Discount Drug Mart, O'Reilly Auto Parts