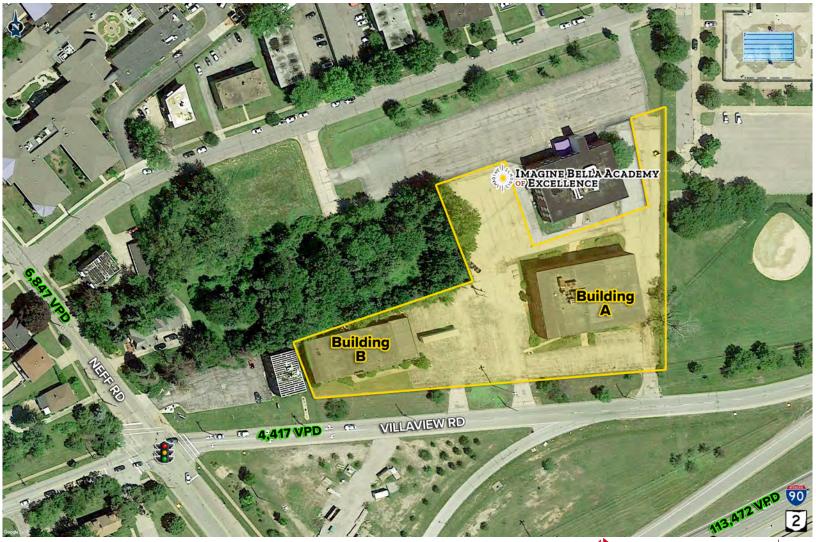

#### **COMMENTS**

• 61,000 SF

Building A: 45,000 SF Building B: 16,000 SF

- 2.44 acre parcel
- Multi-tenant office built 1966

- Immediate access to I-90 (113,472 VPD)
- Zoned C4 General Business District
- In an Opportunity Zone
- Area retailers include: Home Depot,
  Discount Drug Mart, O'Reilly Auto Parts