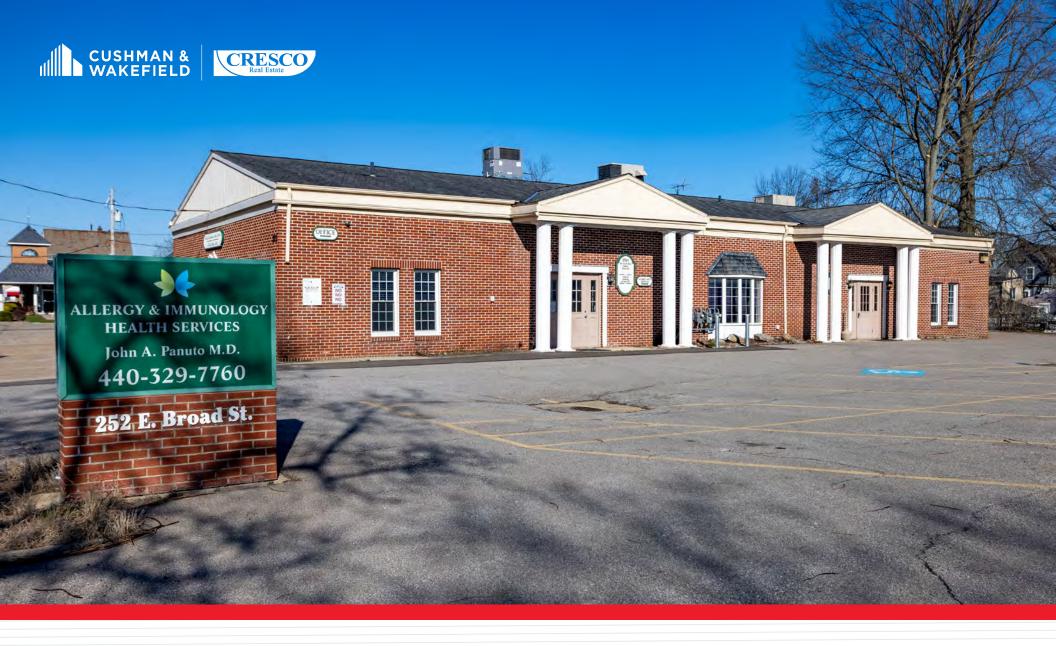

### FOR SALE OR LEASE FREESTANDING OFFICE BUILDING 252 E. BROAD STREET, ELYRIA, OHIO 44035

# **Highlights**

- Excellent opportunity for an owner/user to have a freestanding location
- Turn key space for local or expanding medical users
- Recent updates throughout the building
- Close proximity to University Hospital Elyria Medical Center
- Significant parking (35+) spots
- Easy access to I-80 (Ohio Turnpike), State Route 57, & State Route 20