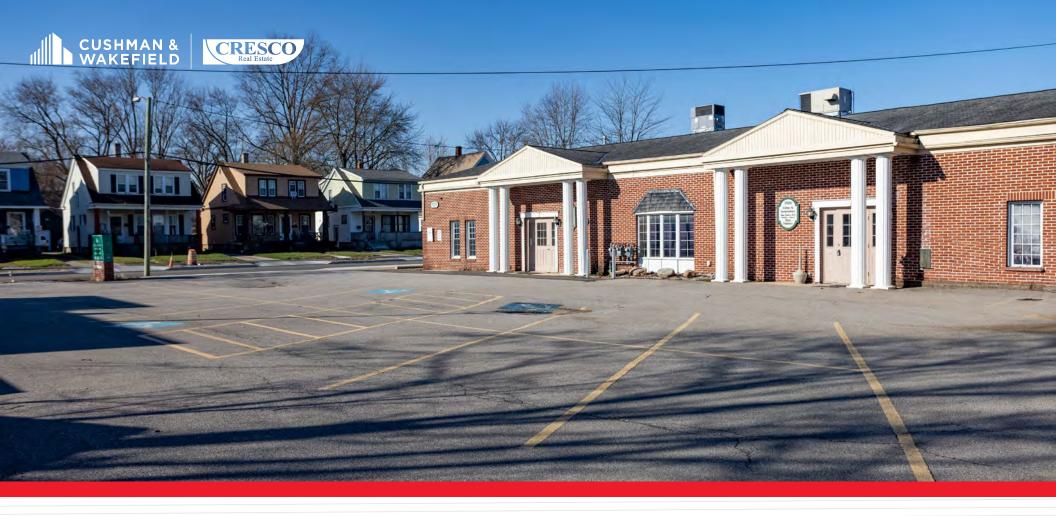

### FOR SALE OR LEASE FREESTANDING OFFICE BUILDING 252 E. BROAD STREET, ELYRIA, OHIO 44035

# **Highlights**

- Excellent opportunity for an owner/user to have a freestanding location
- Turn key space for local or expanding medical users
- Recent updates throughout the building
- Close proximity to University Hospital Elyria Medical Center
- Significant parking (35+) spots
- Easy access to I-80 (Ohio Turnpike), State Route 57, & State Route 20

#### Availability

| BUILDING SIZE: | 3,760 SF                                                                                           |
|----------------|----------------------------------------------------------------------------------------------------|
| LAND SIZE:     | 0.56 AC                                                                                            |
| FLOORS:        | One (1)                                                                                            |
| PARCEL #:      | 06-25-077-104-012, 06-25-077-104-003,<br>06-25-077-104-011,06-25-077-104-009,<br>06-25-077-104-006 |
| PARKING:       | 35+ Surface Spaces                                                                                 |
| LEASE RATE:    | \$14.00/SF Gross                                                                                   |
| SALE PRICE:    | \$450,000                                                                                          |