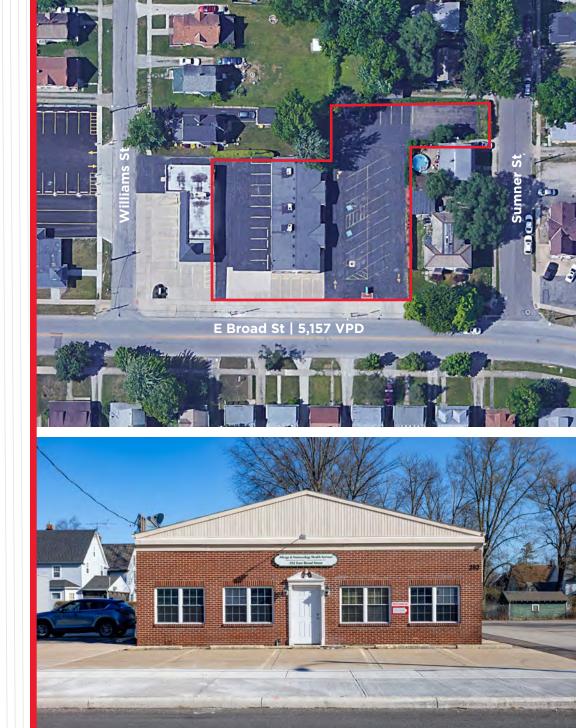

#### Availability

| BUILDING SIZE: | 3,760 SF                                                                                           |
|----------------|----------------------------------------------------------------------------------------------------|
| LAND SIZE:     | 0.56 AC                                                                                            |
| FLOORS:        | One (1)                                                                                            |
| PARCEL #:      | 06-25-077-104-012, 06-25-077-104-003,<br>06-25-077-104-011,06-25-077-104-009,<br>06-25-077-104-006 |
| PARKING:       | 35+ Surface Spaces                                                                                 |
| LEASE RATE:    | \$14.00/SF Gross                                                                                   |
| SALE PRICE:    | \$450,000                                                                                          |