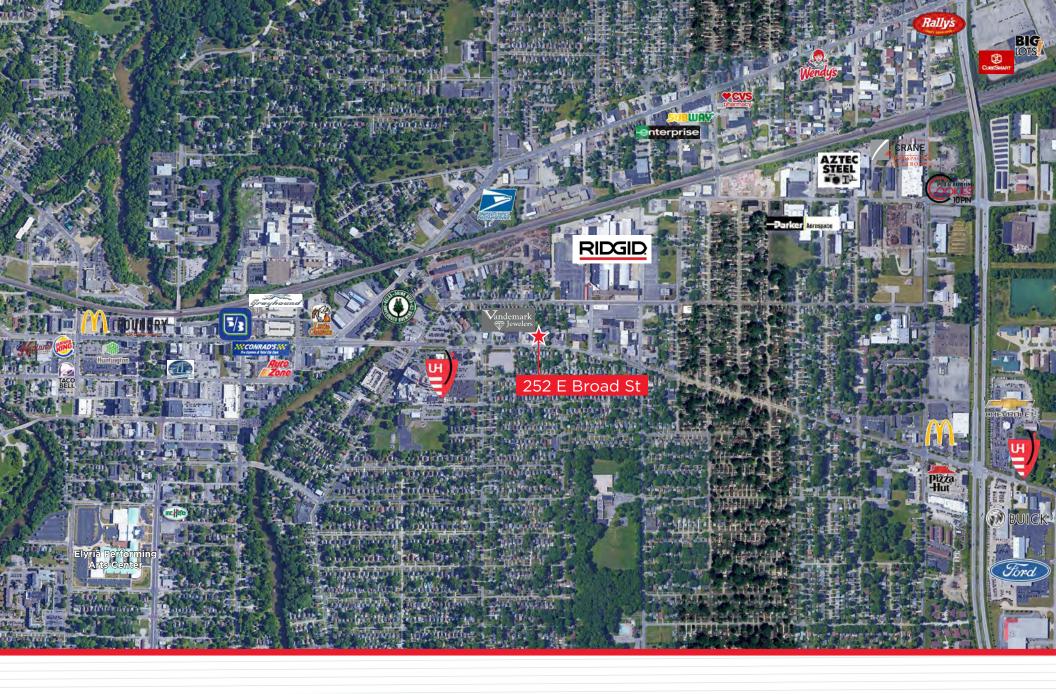

### FOR SALE OR LEASE FREESTANDING OFFICE BUILDING 252 E. BROAD STREET, ELYRIA, OHIO 44035

# **Highlights**

- Excellent opportunity for an owner/user to have a freestanding location
- Turn key space for local or expanding medical users
- Recent updates throughout the building
- Close proximity to University Hospital Elyria Medical Center
- Significant parking (35+) spots
- Easy access to I-80 (Ohio Turnpike), State Route 57, & State Route 20