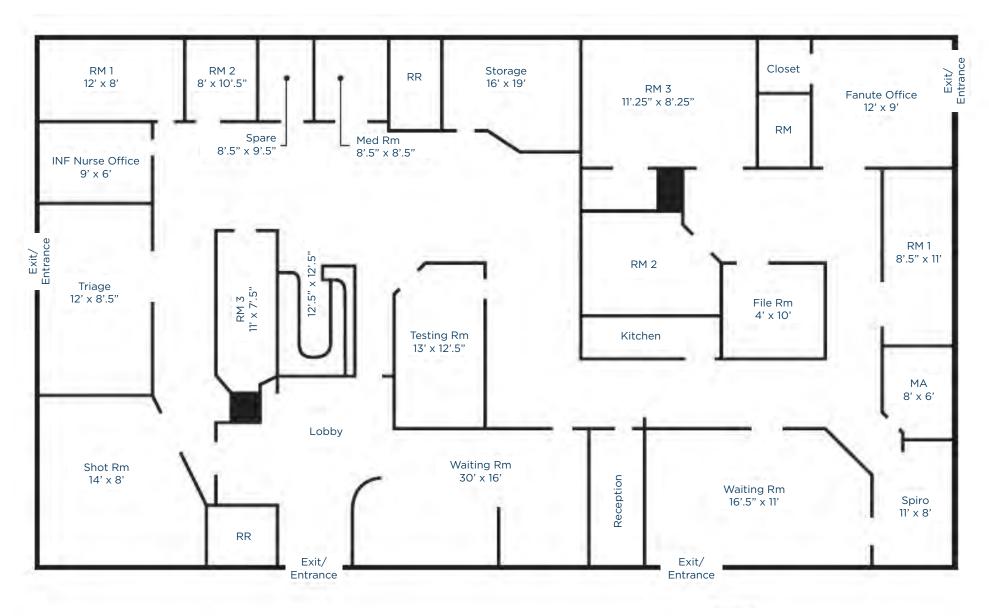

## Floor Plan 3,760 SF

Parking Lot

**96,461** Population (2023 | 5 Mile) **41** Median Age (2023 | 5 Mile) **41,468** Households (2023 | 5 Mile)

**\$87,261** Household Income (2023 | 5 Mile) **2,812** Businesses (2023 | 5 Mile)