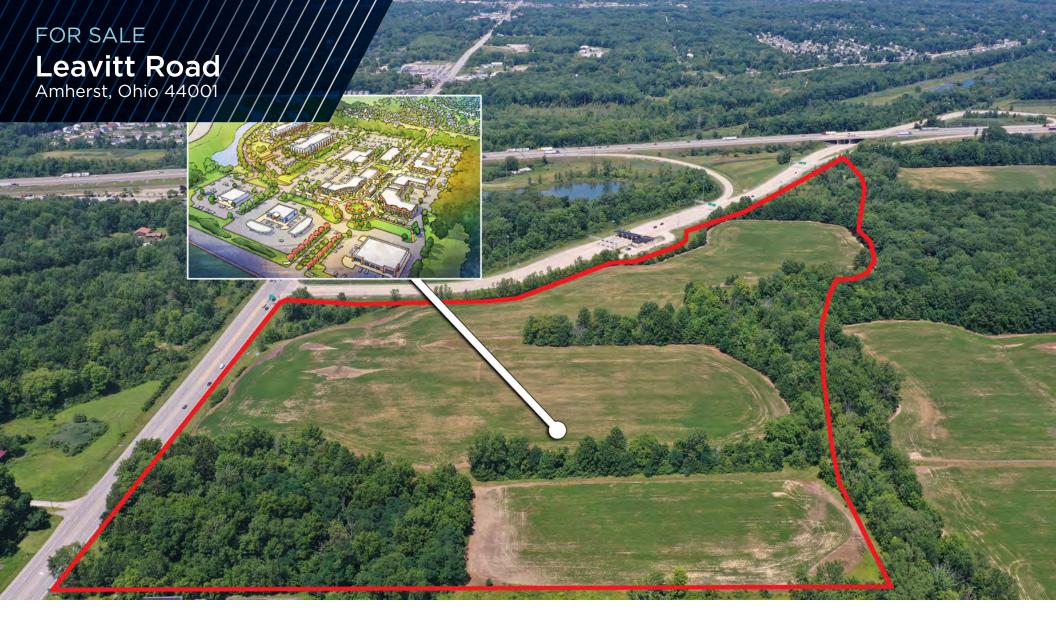

### **1 TO 40 ACRES**

COMMERCIAL, RETAIL OR OFFICE SITES

#### **1 TO 40 ACRES**

TOTAL SITE SIZE

#### **VARIES PER ACRE**

SALE PRICE

#### **COMMENTS**

- Brand new subdivision with 100% of the site under contract with National Builders
- 400 home sites and 200 multi-family units to be built
- PUD zoning allows most uses
- Unique opportunity with visibility from interstate I-80 and I-90
- Price per acre varies upon location; call or email to inquire