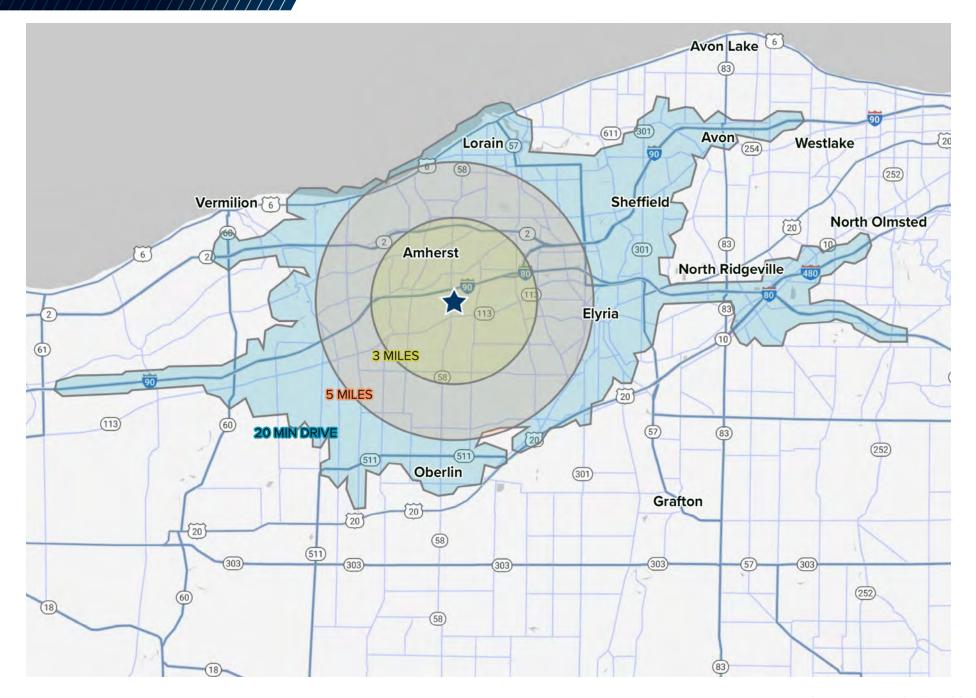

OFFICE SITES



#### **1 TO 40 ACRES**

TOTAL SITE SIZE

#### **VARIES PER ACRE**

SALE PRICE

#### **COMMENTS**

- Brand new subdivision with 100% of the site under contract with National Builders
- 400 home sites and 200 multi-family units to be built
- PUD zoning allows most uses
- Unique opportunity with visibility from interstate I-80 and I-90
- Price per acre varies upon location; call or email to inquire



**65,968**Population (2022 | 5 Mile)



**27,962**Households (2022 | 5 Mile)



\$145,566 Owner Median Home Value (2022 | 5 Mile)



**43.1** Median Age (2022 | 5 Mile)



\$59,092 Median Household Income (2022 | 5 Mile)



\$67,941 Average Household Income (2022 | 5 Mile)



## PROPERTY SITE PLAN



500 home sites and 300 multi-family units to be built.

# PROPERTY DRIVE TIME