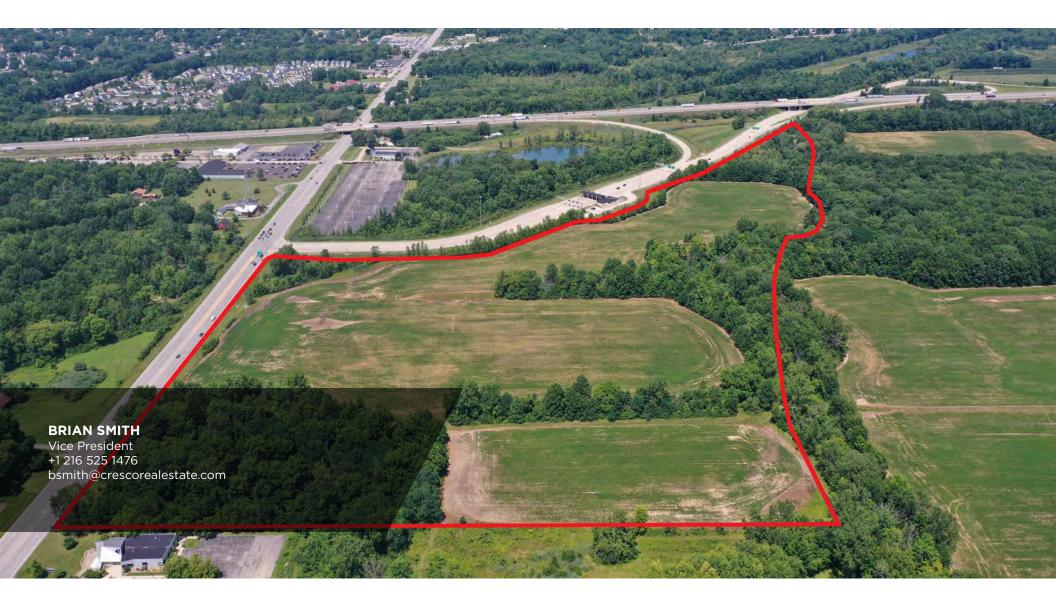

### **1 TO 40 ACRES**

COMMERCIAL, RETAIL OR OFFICE SITES

#### **1 TO 40 ACRES**

TOTAL SITE SIZE

#### **VARIES PER ACRE**

SALE PRICE

#### **COMMENTS**

- Brand new subdivision with 100% of the site under contract with National Builders
- 400 home sites and 200 multi-family units to be built
- PUD zoning allows most uses
- Unique opportunity with visibility from interstate I-80 and I-90
- Price per acre varies upon location; call or email to inquire