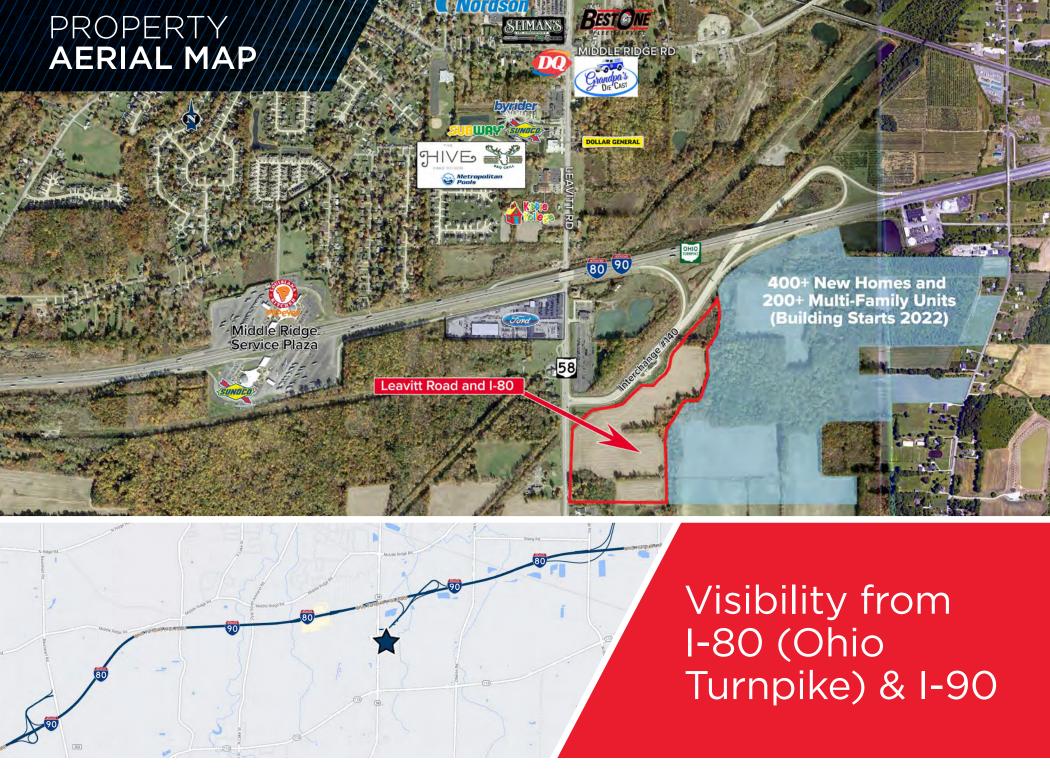

#### **COMMENTS**

- Brand new subdivision with 100% of the site under contract with National Builders
- 400 home sites and 200 multi-family units to be built
- PUD zoning allows most uses
- Unique opportunity with visibility from interstate I-80 and I-90
- Price per acre varies upon location; call or email to inquire

## PROPERTY SITE PLAN

500 home sites and 300 multi-family units to be built.