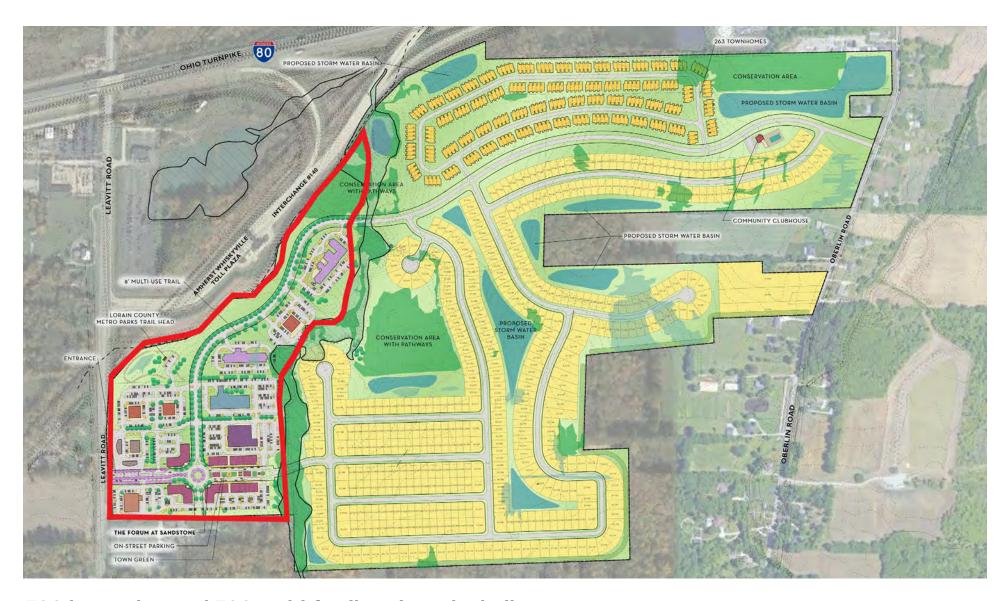

### **1 TO 40 ACRES**

COMMERCIAL, RETAIL OR OFFICE SITES



#### **1 TO 40 ACRES**

TOTAL SITE SIZE

#### **VARIES PER ACRE**

SALE PRICE

#### **COMMENTS**

- Brand new subdivision with 100% of the site under contract with National Builders
- 400 home sites and 200 multi-family units to be built
- PUD zoning allows most uses
- Unique opportunity with visibility from interstate I-80 and I-90
- Price per acre varies upon location; call or email to inquire



**65,968**Population (2022 | 5 Mile)



**27,962**Households (2022 | 5 Mile)



\$145,566 Owner Median Home Value (2022 | 5 Mile)



**43.1** Median Age (2022 | 5 Mile)



\$59,092 Median Household Income (2022 | 5 Mile)



\$67,941 Average Household Income (2022 | 5 Mile)



## PROPERTY SITE PLAN



500 home sites and 300 multi-family units to be built.

# PROPERTY DRIVE TIME