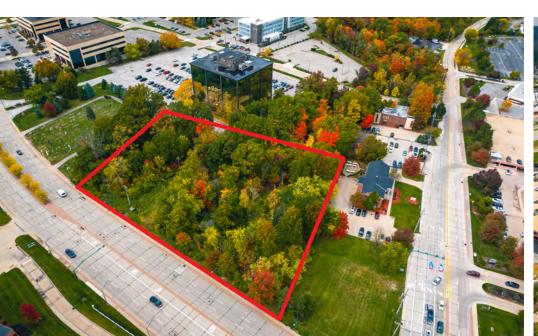

LAND FOR SALE

## ONE INDEPENDENCE PLACE

4807 ROCKSIDE ROAD, INDEPENDENCE, OHIO 44131

# 4807 ROCKSIDE RD OUTPARCEL LAND

INDEPENDENCE, OHIO

#### **HIGHLIGHTS**

- 2.3 acre outparcel land site available for sale
- 360' of Rockside Road frontage
- 31,000 VPD on Rockside Road
- Medium income within 1 mile radius is \$84,000/year

#### **SALE PRICE**

\$2,500,000



**223,143** Population (2022 | 5 Mile)



**95,321** Households (2022 | 5 Mile)



\$123,015 Owner Median Home Value (2022 | 5 Mile)



\$54,764

Median

Household Income
(2022 | 5 Mile)



\$66,955
Average
Household Income
(2022 | 5 Mile)



**41.2** Median Age (2022 | 5 Mile)

### View Full Demographics





#### **SITE SURVEY**



#### **HSB LAYOUT**





LAND FOR SALE

## ONE INDEPENDENCE PLACE

4807 ROCKSIDE ROAD, INDEPENDENCE, OHIO 44131

JIM KRIVANEK Vice President jkrivanek@crescorealestate.com +1 216 525 1498 RICO PIETRO, SIOR Principal rpietro@crescorealestate.com +1 216 525 1473 Cushman & Wakefield | CRESCO Real Estate
3 Summit Park Drive, Suite 200,
Cleveland, OH 44131
crescorealestate.com



©2022 Cushman & Wakefield. All rights reserved. The information contained in this communication is strictly confidential. This information has been obtained from sources believed to be reliable but has not been verified. NO WARRANTY OR REPRESENTATION, EXPRESS OR IMPLIED, IS MADE AS TO THE CONDITION OF THE PROPERTY (OP PROPERTIES) REFERENCED HEREIN OR AS TO THE ACCURACY OR COMPLETENESS OF THE