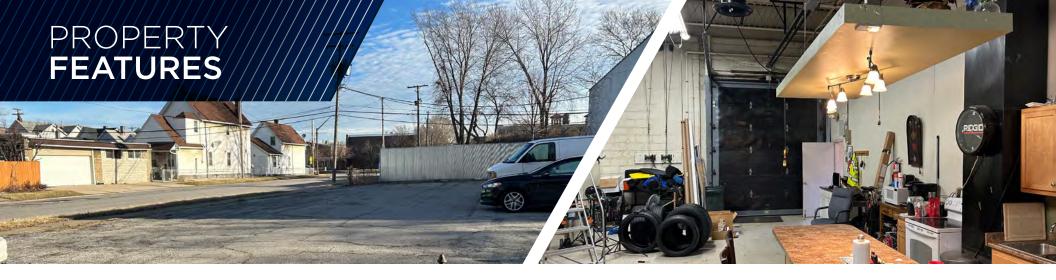

## **COMMENTS**

- Great Flex opportunity near Cleveland's growing Midtown neighborhood
- Easy Access to I-90 and I-77
- Close proximity to Downtown Cleveland
- Flexible layout for an array of office, warehouse and retail users
- · Warehouse and office are 100% air conditioned
- Ample parking in front of building, as well as an additional parking lot on the side of the building
- Prior use was a photography studio
- Walking distance from Slyman's restaurant and Crust Pizza