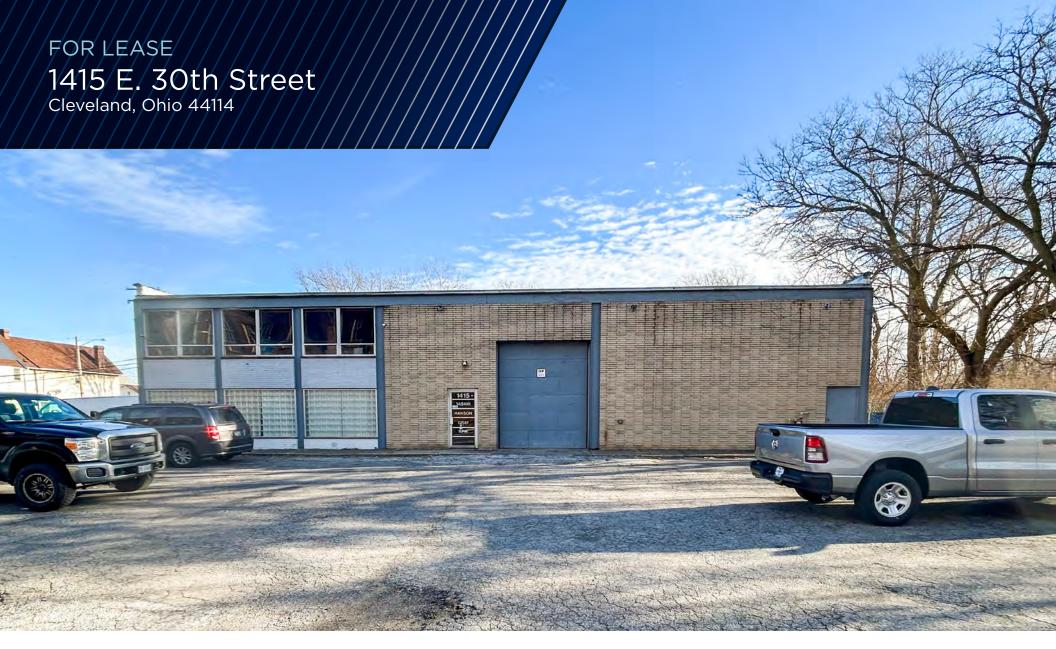

5,600 SF FLEX SPACE AVAILABLE

5,600 SF

**BUILDING SIZE** 

0.22 AC

SITE SIZE

## **\$9.00/SF GROSS**

LEASE RATE

## **COMMENTS**

- Great Flex opportunity near Cleveland's growing Midtown neighborhood
- Easy Access to I-90 and I-77
- Close proximity to Downtown Cleveland
- Flexible layout for an array of office, warehouse and retail users
- · Warehouse and office are 100% air conditioned
- Ample parking in front of building, as well as an additional parking lot on the side of the building
- Prior use was a photography studio
- Walking distance from Slyman's restaurant and Crust Pizza