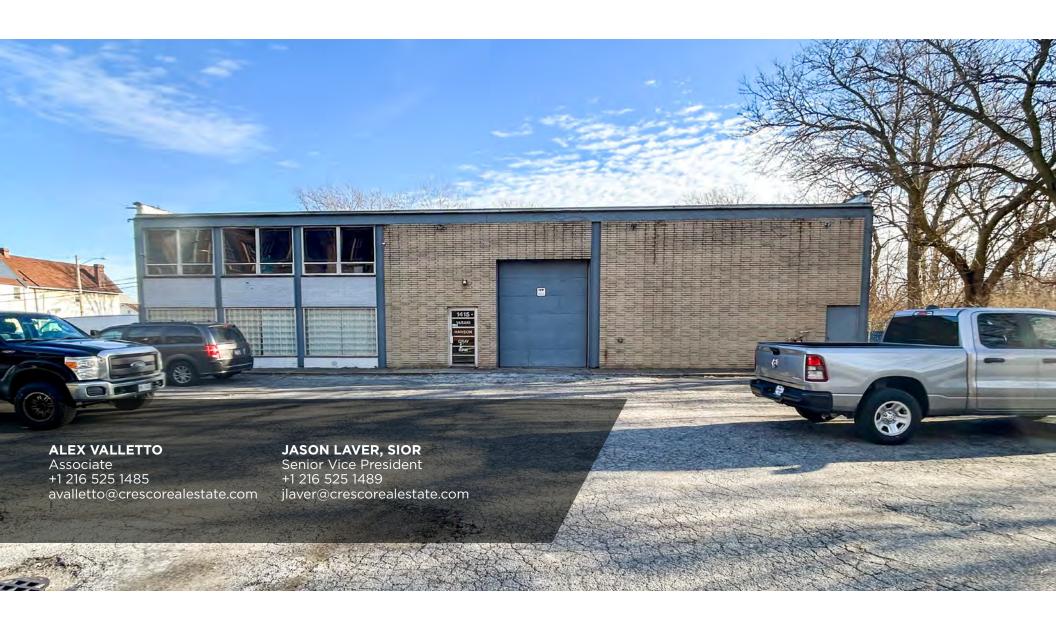

5,600 SF FLEX SPACE AVAILABLE

5,600 SF

**BUILDING SIZE** 

0.22 AC

SITE SIZE

## **COMMENTS**

- Great Flex opportunity near Cleveland's growing Midtown neighborhood
- Easy Access to I-90 and I-77
- Close proximity to Downtown Cleveland
- Flexible layout for an array of office, warehouse and retail users
- · Warehouse and office are 100% air conditioned
- Ample parking in front of building, as well as an additional parking lot on the side of the building
- Prior use was a photography studio
- Walking distance from Slyman's restaurant and Crust Pizza

## **PROPERTY SPECIFICATIONS**

| CONSTRUCTED:    | 1956              |
|-----------------|-------------------|
| CONSTRUCTION:   | Brick/Block/Metal |
| ROOF:           | Flat              |
| LIGHTING:       | LED               |
| HEAT:           | Forced Air        |
| CEILING HEIGHT: | 15'               |
| POWER:          | 400A/600V/3P      |
| DRIVE-IN DOORS: | One (1) 10'x12'   |
| PARKING:        | Ample             |
|                 |                   |