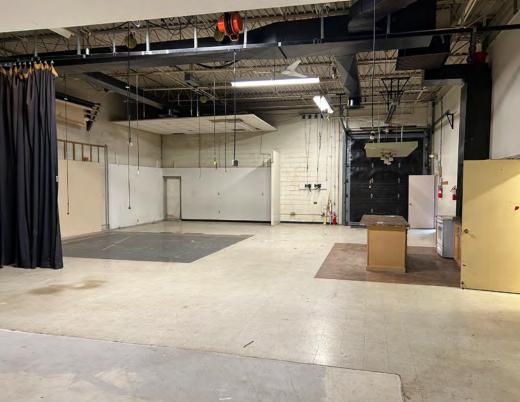

## **COMMENTS**

- Great Flex opportunity near Cleveland's growing Midtown neighborhood
- Easy Access to I-90 and I-77
- Close proximity to Downtown Cleveland
- Flexible layout for an array of office, warehouse and retail users
- · Warehouse and office are 100% air conditioned
- Ample parking in front of building, as well as an additional parking lot on the side of the building
- Prior use was a photography studio
- Walking distance from Slyman's restaurant and Crust Pizza

## **PROPERTY SPECIFICATIONS**

| CONSTRUCTED:    | 1956              |
|-----------------|-------------------|
| CONSTRUCTION:   | Brick/Block/Metal |
| ROOF:           | Flat              |
| LIGHTING:       | LED               |
| HEAT:           | Forced Air        |
| CEILING HEIGHT: | 15'               |
| POWER:          | 400A/600V/3P      |
| DRIVE-IN DOORS: | One (1) 10'x12'   |
| PARKING:        | Ample             |
|                 |                   |