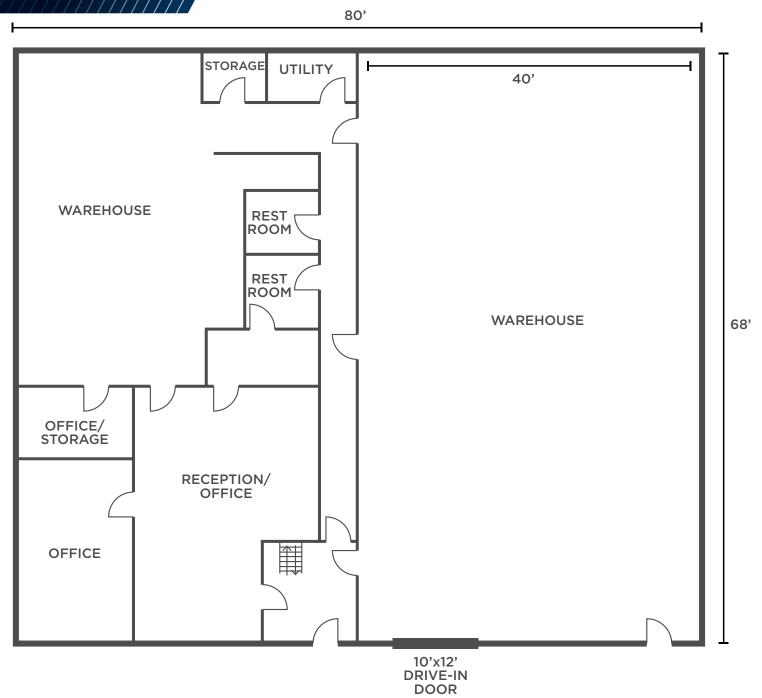

5,600 SF FLEX SPACE AVAILABLE

5,600 SF

**BUILDING SIZE** 

0.22 AC

SITE SIZE

## **PROPERTY SPECIFICATIONS**

| CONSTRUCTED:    | 1956              |
|-----------------|-------------------|
| CONSTRUCTION:   | Brick/Block/Metal |
| ROOF:           | Flat              |
| LIGHTING:       | LED               |
| HEAT:           | Forced Air        |
| CEILING HEIGHT: | 15'               |
| POWER:          | 400A/600V/3P      |
| DRIVE-IN DOORS: | One (1) 10'x12'   |
| PARKING:        | Ample             |
|                 |                   |