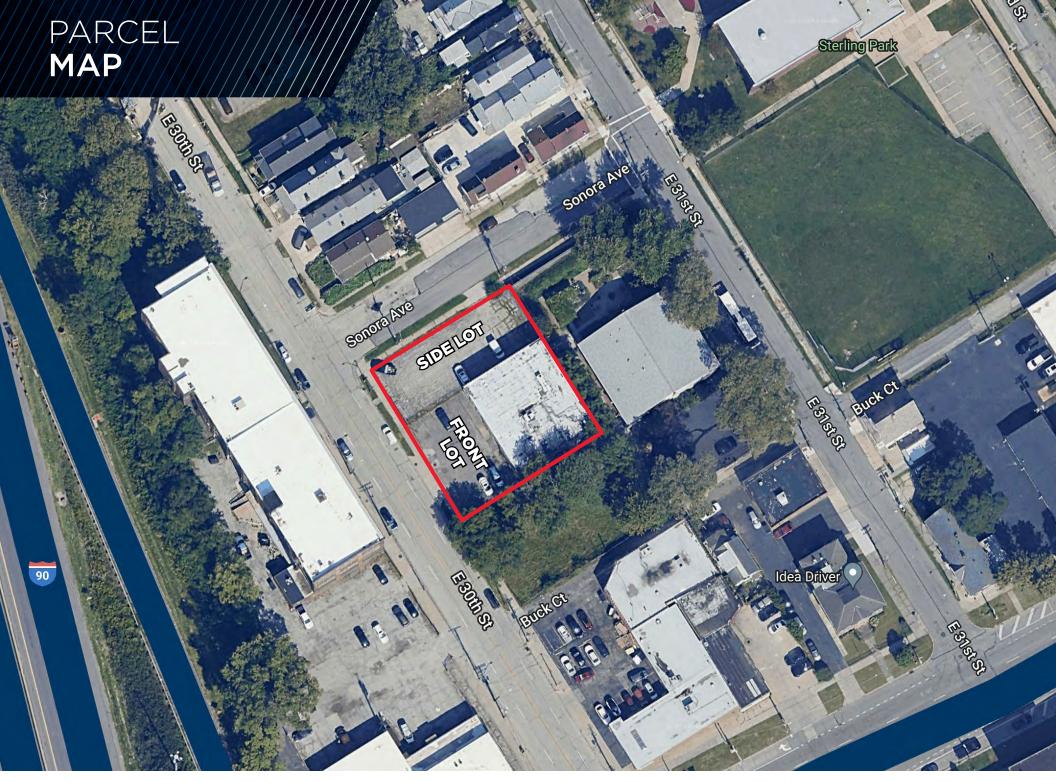

5,600 SF FLEX SPACE AVAILABLE

5,600 SF

**BUILDING SIZE** 

0.22 AC

SITE SIZE

## **COMMENTS**

- Great Flex opportunity near Cleveland's growing Midtown neighborhood
- Easy Access to I-90 and I-77
- Close proximity to Downtown Cleveland
- Flexible layout for an array of office, warehouse and retail users
- · Warehouse and office are 100% air conditioned
- Ample parking in front of building, as well as an additional parking lot on the side of the building
- Prior use was a photography studio
- Walking distance from Slyman's restaurant and Crust Pizza