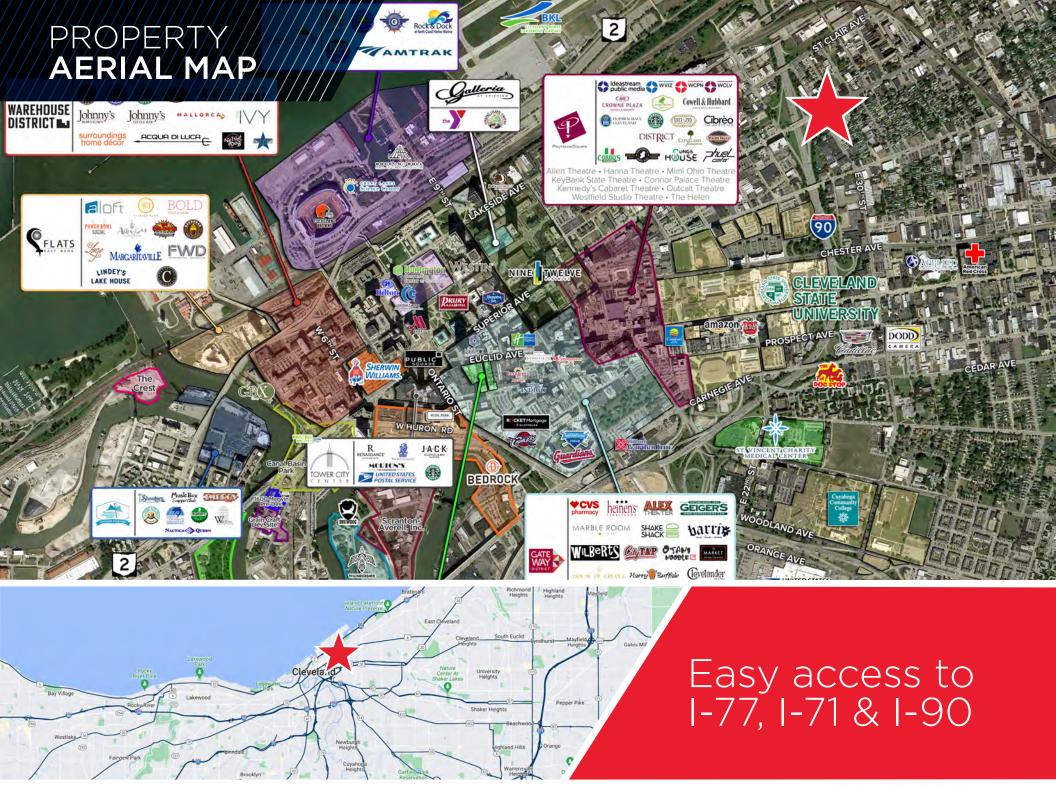

## **COMMENTS**

- Great Flex opportunity near Cleveland's growing Midtown neighborhood
- Easy Access to I-90 and I-77
- Close proximity to Downtown Cleveland
- Flexible layout for an array of office, warehouse and retail users
- · Warehouse and office are 100% air conditioned
- Ample parking in front of building, as well as an additional parking lot on the side of the building
- Prior use was a photography studio
- Walking distance from Slyman's restaurant and Crust Pizza