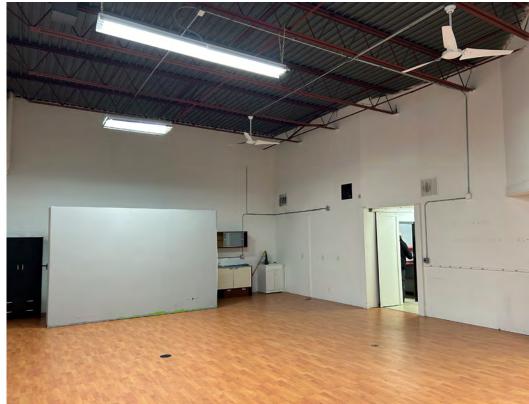

## **COMMENTS**

- Great Flex opportunity near Cleveland's growing Midtown neighborhood
- Easy Access to I-90 and I-77
- Close proximity to Downtown Cleveland
- Flexible layout for an array of office, warehouse and retail users
- · Warehouse and office are 100% air conditioned
- Ample parking in front of building, as well as an additional parking lot on the side of the building
- Prior use was a photography studio
- Walking distance from Slyman's restaurant and Crust Pizza

## **PROPERTY SPECIFICATIONS**

| CONSTRUCTED:    | 1956              |
|-----------------|-------------------|
| CONSTRUCTION:   | Brick/Block/Metal |
| ROOF:           | Flat              |
| LIGHTING:       | LED               |
| HEAT:           | Forced Air        |
| CEILING HEIGHT: | 15'               |
| POWER:          | 400A/600V/3P      |
| DRIVE-IN DOORS: | One (1) 10'x12'   |
| PARKING:        | Ample             |
|                 |                   |