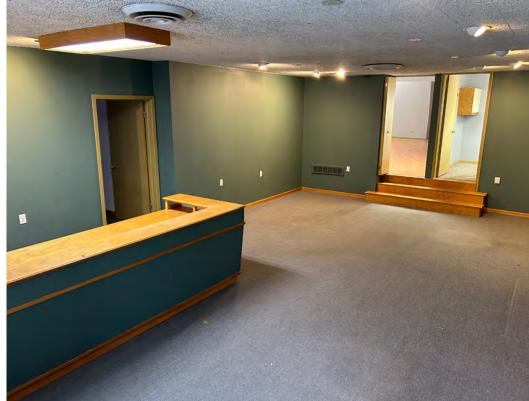

## **COMMENTS**

- Great Flex opportunity near Cleveland's growing Midtown neighborhood
- Easy Access to I-90 and I-77
- Close proximity to Downtown Cleveland
- Flexible layout for an array of office, warehouse and retail users
- · Warehouse and office are 100% air conditioned
- Ample parking in front of building, as well as an additional parking lot on the side of the building
- Prior use was a photography studio
- Walking distance from Slyman's restaurant and Crust Pizza