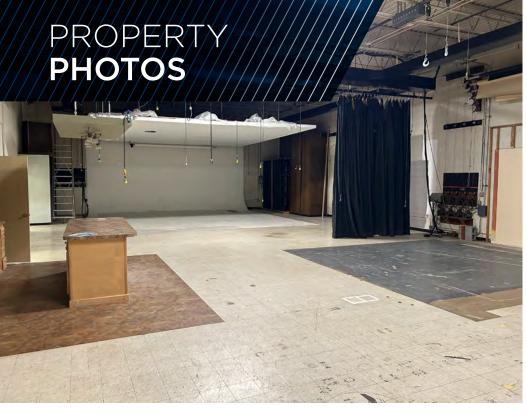

## **COMMENTS**

- Great Flex opportunity near Cleveland's growing Midtown neighborhood
- Easy Access to I-90 and I-77
- Close proximity to Downtown Cleveland
- Flexible layout for an array of office, warehouse and retail users
- · Warehouse and office are 100% air conditioned
- Ample parking in front of building, as well as an additional parking lot on the side of the building
- Prior use was a photography studio
- Walking distance from Slyman's restaurant and Crust Pizza