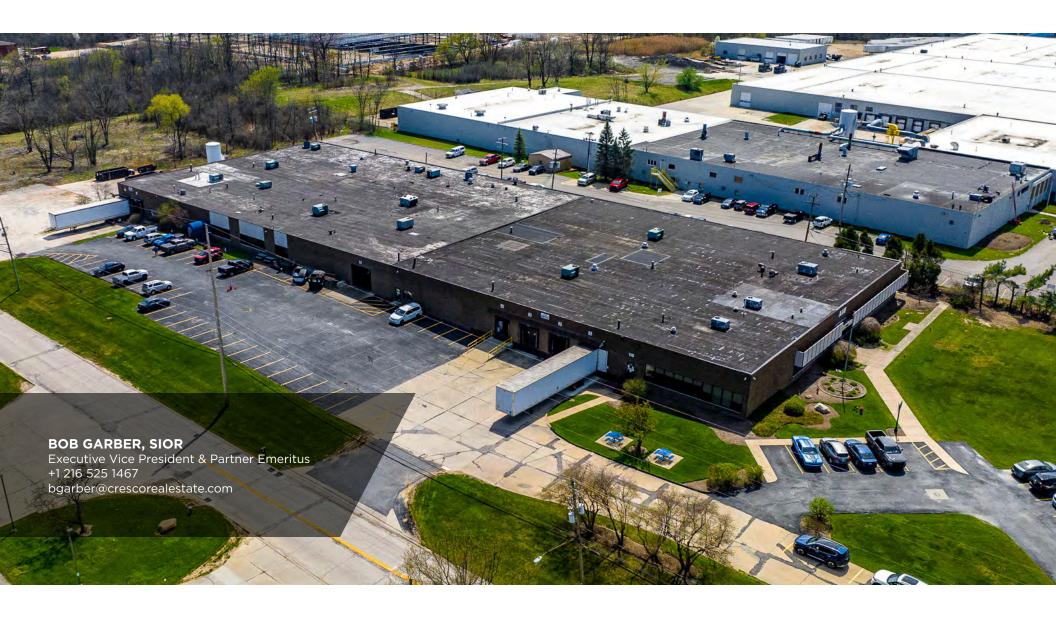

## MANUFACTURING FACILITY

MANY MANUFACTURING AMENITIES INCLUDING HEAVY POWER AND BUSS BAR

67,620 SF AVAILABLE

67,620 SF

TOTAL BUILDING SIZE

60,420 SF

INDUSTRIAL SF

7,200 SF

## **PROPERTY SPECIFICATIONS**

| CONSTRUCTED         | 1967                                      |
|---------------------|-------------------------------------------|
| REFURBISHED         | 2018 and ongoing                          |
| CONSTRUCTION        | Masonry                                   |
| CEILING HEIGHT      | 14' 3"                                    |
| DRIVE-IN DOORS      | Two (2)                                   |
| DOCKS               | Six (6)                                   |
| SPRINKLER           | Wet (Ordinary Hazard)                     |
| LIGHTING            | LED                                       |
| HEAT                | Overhead Gas/Radiant                      |
| AIR-CONDITIONING    | Office                                    |
| ROOF                | Flat                                      |
| POWER - 2 SERVICES: | 1200A / 480V / 3P<br>600A / 120/240V / 3P |
|                     | 0007 / 120/240 / 35                       |