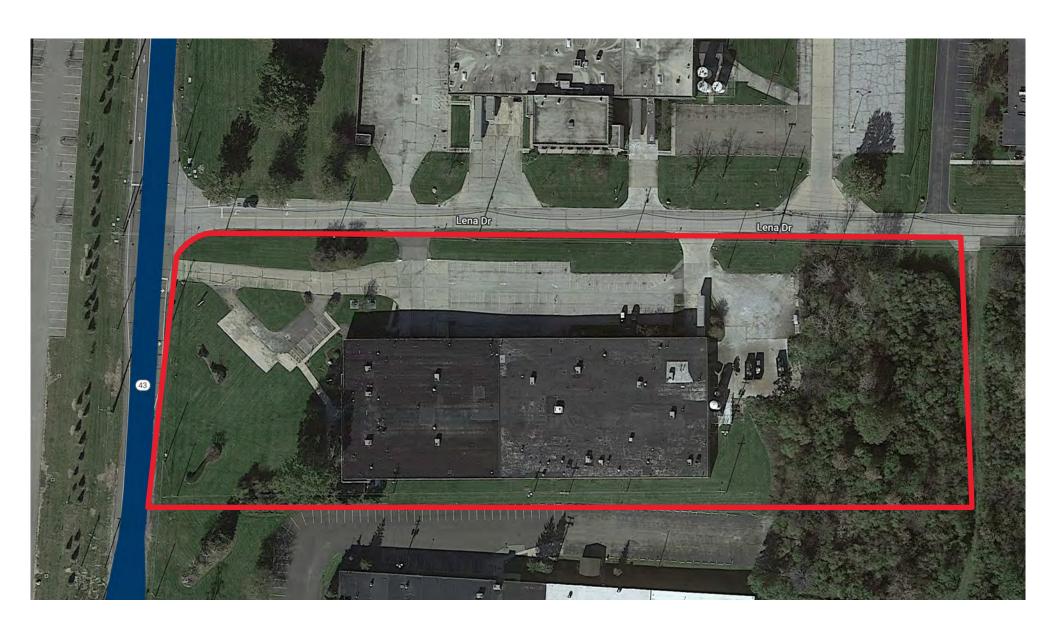

OFFICE SE

Two (2) parcels: 5.37 acres 1.074 acres

TOTAL SITE SIZE

\$6.50/SF NNN

LEASE RATE