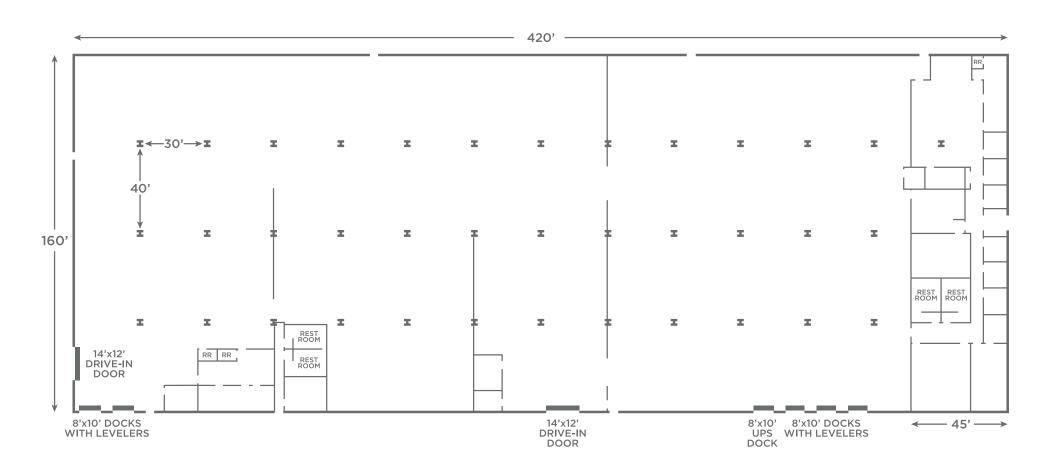

## **PROPERTY SPECIFICATIONS**

| CONSTRUCTED         | 1967                                      |
|---------------------|-------------------------------------------|
| REFURBISHED         | 2018 and ongoing                          |
| CONSTRUCTION        | Masonry                                   |
| CEILING HEIGHT      | 14' 3"                                    |
| DRIVE-IN DOORS      | Two (2)                                   |
| DOCKS               | Six (6)                                   |
| SPRINKLER           | Wet (Ordinary Hazard)                     |
| LIGHTING            | LED                                       |
| HEAT                | Overhead Gas/Radiant                      |
| AIR-CONDITIONING    | Office                                    |
| ROOF                | Flat                                      |
| POWER - 2 SERVICES: | 1200A / 480V / 3P<br>600A / 120/240V / 3P |
|                     | 0007 / 120/240 / 35                       |

## **COMMENTS**

- Feature rich manufacturing complex with heavy power, buss bars, air lines, floor drains, new LED lighting, and more
- · Part of a strong industrial sector with neighbors including McMaster Carr, Trelleborg, Ashley Furniture, and more
- Within 10 minutes of I-480 and I-80 (Ohio Turnpike)
- In between Aurora and Streetsboro which offers excellent dining and lodging options
- Aurora is a business-friendly community with excellent access to a highly-skilled workforce
- Full building available, but also divisible in sections from approximately 9,600 SF and up