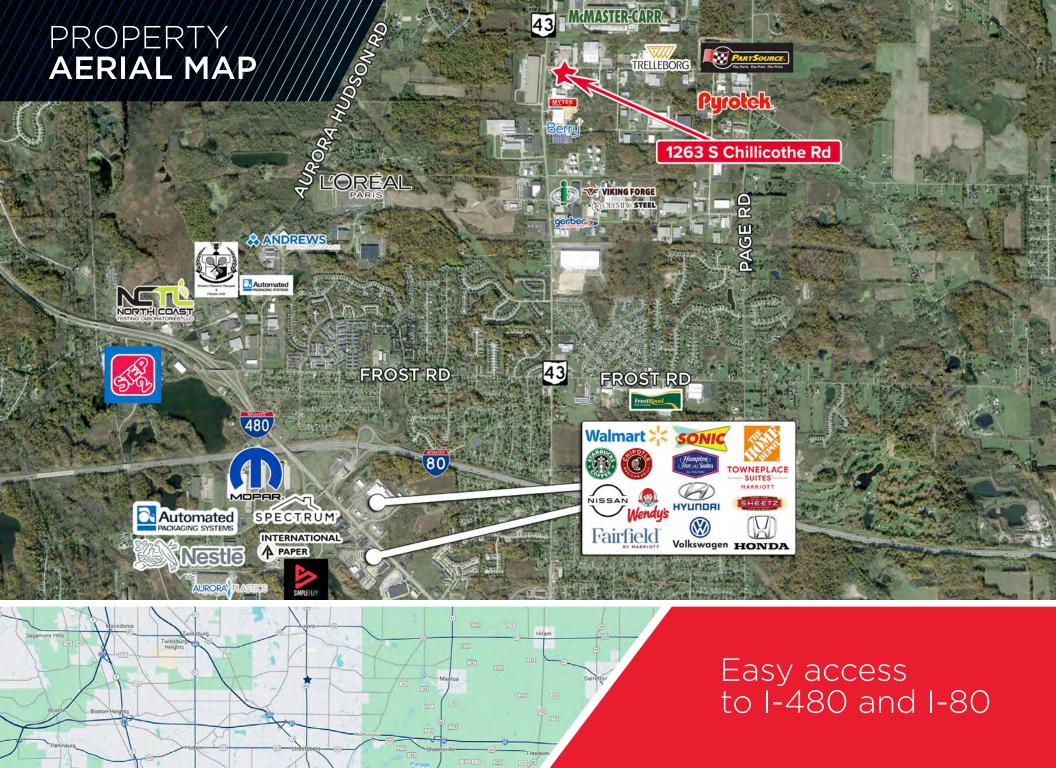

## **COMMENTS**

- Feature rich manufacturing complex with heavy power, buss bars, air lines, floor drains, new LED lighting, and more
- · Part of a strong industrial sector with neighbors including McMaster Carr, Trelleborg, Ashley Furniture, and more
- Within 10 minutes of I-480 and I-80 (Ohio Turnpike)
- In between Aurora and Streetsboro which offers excellent dining and lodging options
- Aurora is a business-friendly community with excellent access to a highly-skilled workforce
- Full building available, but also divisible in sections from approximately 9,600 SF and up