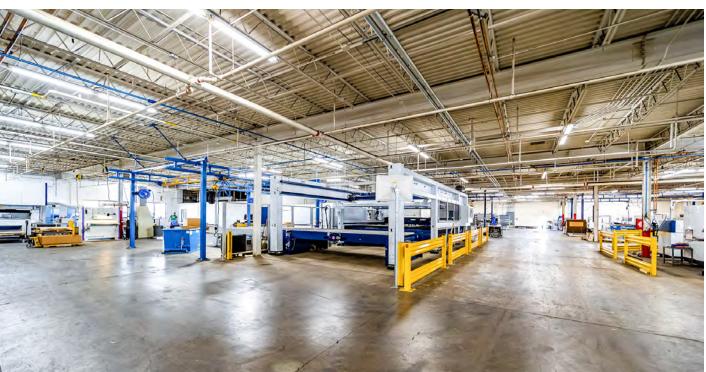

## MANUFACTURING FACILITY

MANY MANUFACTURING AMENITIES INCLUDING HEAVY POWER AND BUSS BAR

67,620 SF AVAILABLE

67,620 SF

TOTAL BUILDING SIZE

60,420 SF

INDUSTRIAL SF

7,200 SF

## **PROPERTY SPECIFICATIONS**

| CONSTRUCTED         | 1967                                      |
|---------------------|-------------------------------------------|
| REFURBISHED         | 2018 and ongoing                          |
| CONSTRUCTION        | Masonry                                   |
| CEILING HEIGHT      | 14' 3"                                    |
| DRIVE-IN DOORS      | Two (2)                                   |
| DOCKS               | Six (6)                                   |
| SPRINKLER           | Wet (Ordinary Hazard)                     |
| LIGHTING            | LED                                       |
| HEAT                | Overhead Gas/Radiant                      |
| AIR-CONDITIONING    | Office                                    |
| ROOF                | Flat                                      |
| POWER - 2 SERVICES: | 1200A / 480V / 3P<br>600A / 120/240V / 3P |
|                     | 0007 / 120/240 / 35                       |

## **COMMENTS**

- Feature rich manufacturing complex with heavy power, buss bars, air lines, floor drains, new LED lighting, and more
- · Part of a strong industrial sector with neighbors including McMaster Carr, Trelleborg, Ashley Furniture, and more
- Within 10 minutes of I-480 and I-80 (Ohio Turnpike)
- In between Aurora and Streetsboro which offers excellent dining and lodging options
- Aurora is a business-friendly community with excellent access to a highly-skilled workforce
- Full building available, but also divisible in sections from approximately 9,600 SF and up