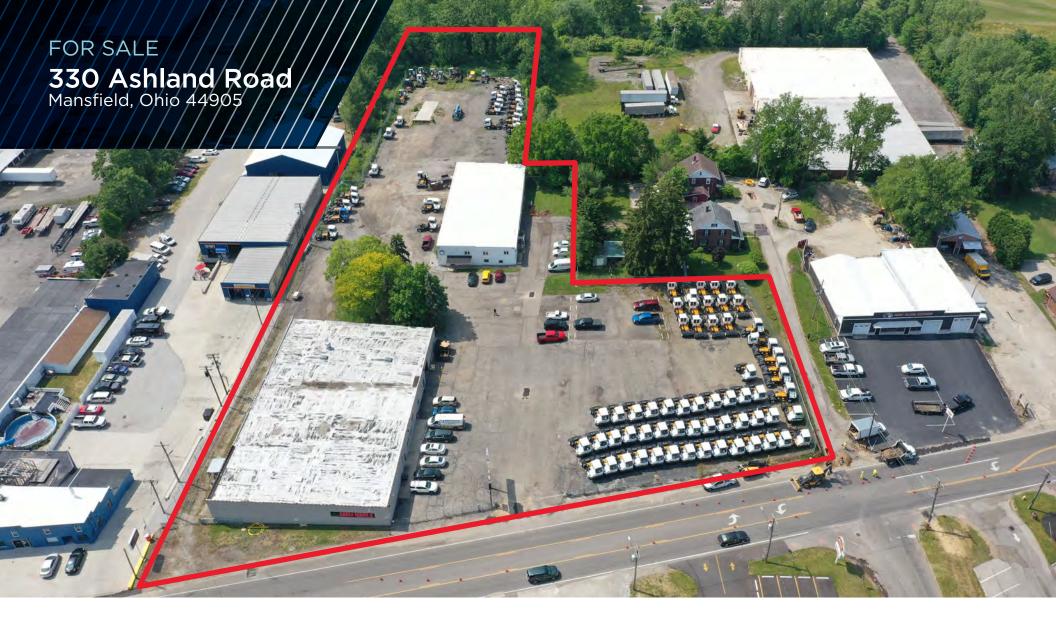

## TWO-BUILDING LIGHT INDUSTRIAL SITE ON 4.13 AC IN MANSFIELD

24,725 SF AVAILABLE

**24,725 SF** TOTAL BUILDING SF

**20,000 SF** TOTAL WAREHOUSE SF 4.13 AC

TOTAL SITE SIZE

**\$865,000** SALE PRICE

**4,725 SF** TOTAL OFFICE SF

#### COMMENTS

- Two (2) buildings on over 4 AC of land
- Completely fenced in parking yard
- 380 feet of frontage on Ashland Road
- Multiple offices for sales/customer service staff
- 16,000 VPD

### PROPERTY AERIAL MAP