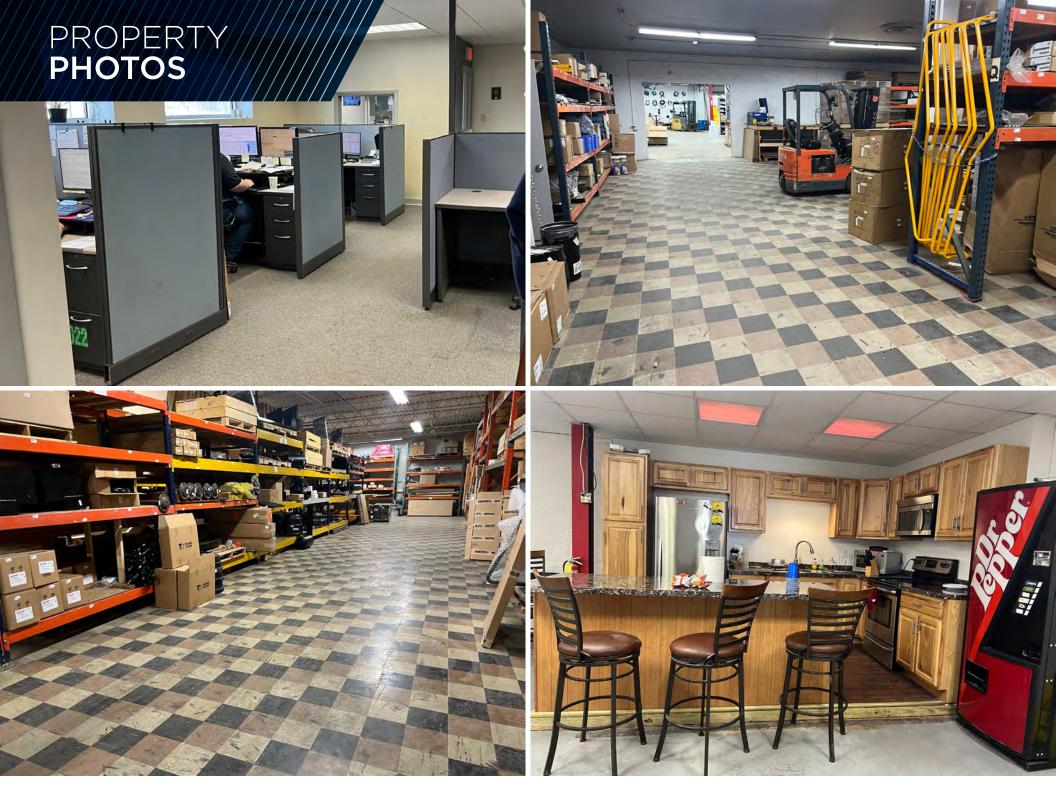

N 4.13 AC IN MANSFIELD

24,725 SF AVAILABLE



**24,725 SF** TOTAL BUILDING SF

**20,000 SF** TOTAL WAREHOUSE SF 4.13 AC

TOTAL SITE SIZE

**\$865,000** SALE PRICE

**4,725 SF** TOTAL OFFICE SF

#### COMMENTS

- Two (2) buildings on over 4 AC of land
- Completely fenced in parking yard
- 380 feet of frontage on Ashland Road
- Multiple offices for sales/customer service staff
- 16,000 VPD

#### **PROPERY SPECIFICATIONS**

| CONSTRUCTED:    | 1947        |
|-----------------|-------------|
| CONSTRUCTION:   | Block       |
| CEILING HEIGHT: | 12'-18'     |
| LIGHTING:       | Fluorescent |
| HEAT:           | HVAC        |
| POWER:          | 208V/3P     |
| DOCKS:          | One (1)     |
| DRIVE-IN DOORS: | Five (5)    |
| SPRINKLERS:     | No          |
|                 |             |



## PROPERTY PHOTOS





330 Ashland Road, Mansfield, Ohio 44905

### PROPERTY AERIAL MAP





# Easy access to U.S. Route 30



**BRIAN SMITH** CONOR COAKLEY Senior Vice President Vice President +1 216 525 1476 +1 216 232 4102 bsmith@crescorealestate.com ccoakley@crescorealestate.com

Independently Owned and Operated / A Member of the Cushman & Wakefield Alliance Cushman & Wakefield Copyright 2023. No warranty or representation, express or implied, is made to the accuracy or completeness of the information contained herein, and same is submitted subject to errors, omissions, change of price, rental or other conditions, withdrawal without notice, and to any special listing conditions imposed by the property owner(s). As applicable, we make no representation as to the condition of the prop