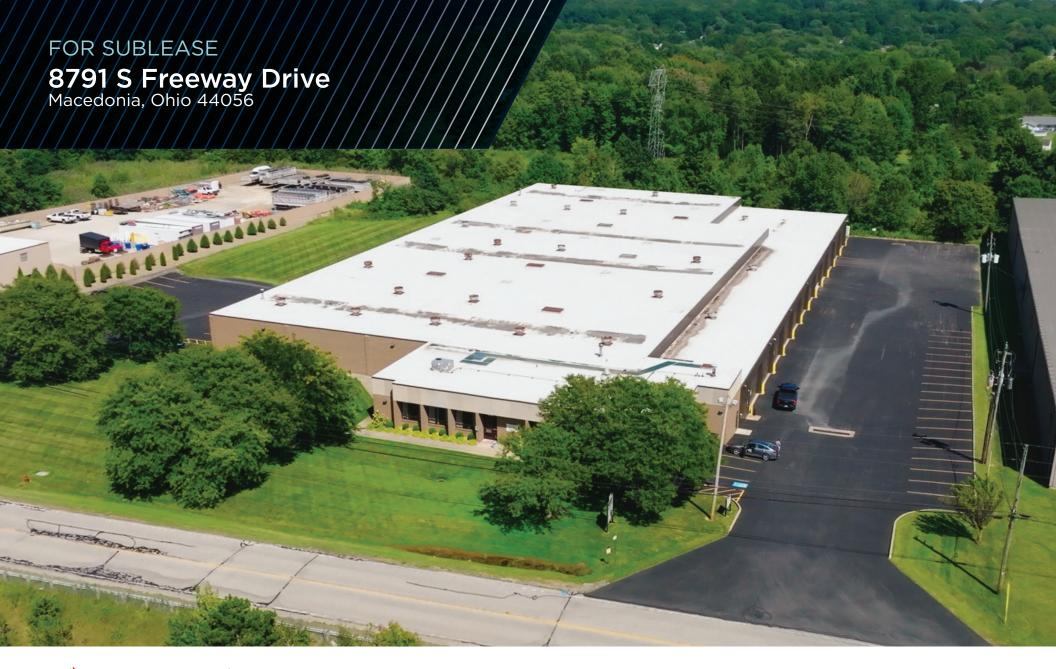

## 66,562 SF INDUSTRIAL SPACE FOR SUBLEASE

CENTRALLY LOCATED BETWEEN CLEVELAND AND AKRON

69,579 SF

TOTAL BUILDING SF

4,235 SF

TOTAL OFFICE SF

65,344 SF

TOTAL WAREHOUSE SF

4.41 AC

TOTAL SITE SIZE

## **COMMENTS**

- Sublease expires August 2027
- Excellent access to I-271, I-480, and State Route 8
- Warehouse features motion sensor LED lighting, ample dock doors, locker rooms, break room, and more
- Macedonia is a business-friendly community with excellent access to a skilled workforce
- Centrally located between Cleveland and Akron