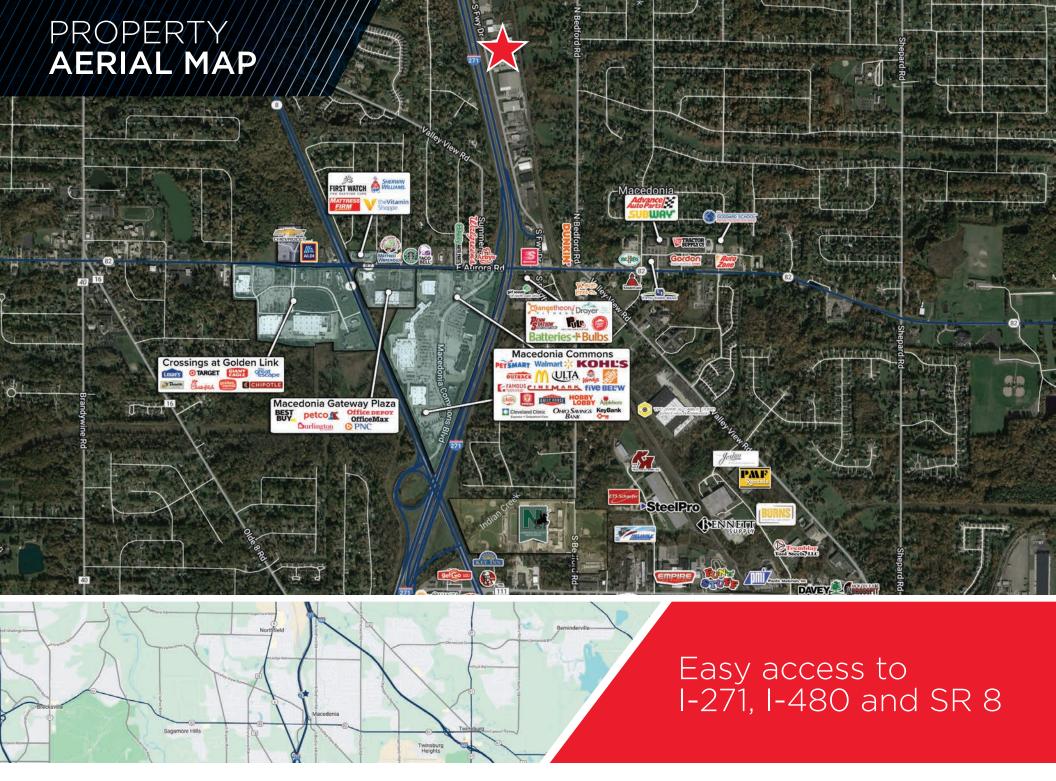

## **COMMENTS**

- Sublease expires August 2027
- Excellent access to I-271, I-480, and State Route 8
- Warehouse features motion sensor LED lighting, ample dock doors, locker rooms, break room, and more
- Macedonia is a business-friendly community with excellent access to a skilled workforce
- Centrally located between Cleveland and Akron