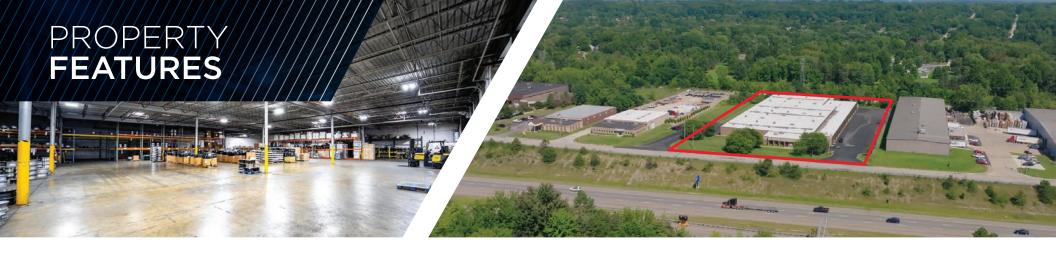

## **PROPERTY HIGHLIGHTS**

| YEAR BUILT:     | 1971              |
|-----------------|-------------------|
| CONSTRUCTION:   | Masonry           |
| FLOOR:          | Concrete          |
| HEAT:           | Reznor            |
| A/C:            | Office            |
| LIGHTING:       | LED Motion Sensor |
| SPRINKLERS:     | 100% Wet          |
| CEILING HEIGHT: | 15'-17'           |
| COLUMN SPACING: | 33'x33'           |
| DOCKS:          | 23                |
| DRIVE-IN DOORS: | Two (2)           |
| PARKING:        | 31                |
|                 |                   |

## **COMMENTS**

- Sublease expires August 2027
- Excellent access to I-271, I-480, and State Route 8
- Warehouse features motion sensor LED lighting, ample dock doors, locker rooms, break room, and more
- Macedonia is a business-friendly community with excellent access to a skilled workforce
- Centrally located between Cleveland and Akron