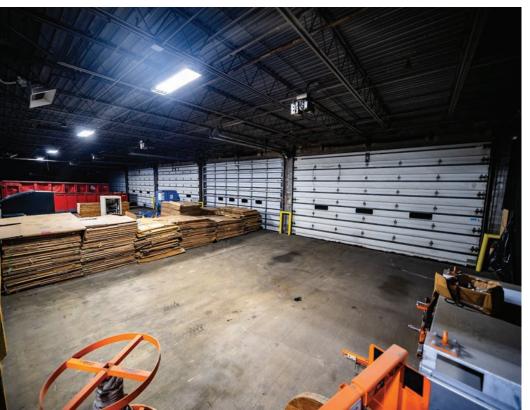

## **PROPERTY HIGHLIGHTS**

| YEAR BUILT:     | 1971              |
|-----------------|-------------------|
| CONSTRUCTION:   | Masonry           |
| FLOOR:          | Concrete          |
| HEAT:           | Reznor            |
| A/C:            | Office            |
| LIGHTING:       | LED Motion Sensor |
| SPRINKLERS:     | 100% Wet          |
| CEILING HEIGHT: | 15'-17'           |
| COLUMN SPACING: | 33'x33'           |
| DOCKS:          | 23                |
| DRIVE-IN DOORS: | Two (2)           |
| PARKING:        | 31                |
|                 |                   |

## **COMMENTS**

- Sublease expires August 2027
- Excellent access to I-271, I-480, and State Route 8
- Warehouse features motion sensor LED lighting, ample dock doors, locker rooms, break room, and more
- Macedonia is a business-friendly community with excellent access to a skilled workforce
- Centrally located between Cleveland and Akron