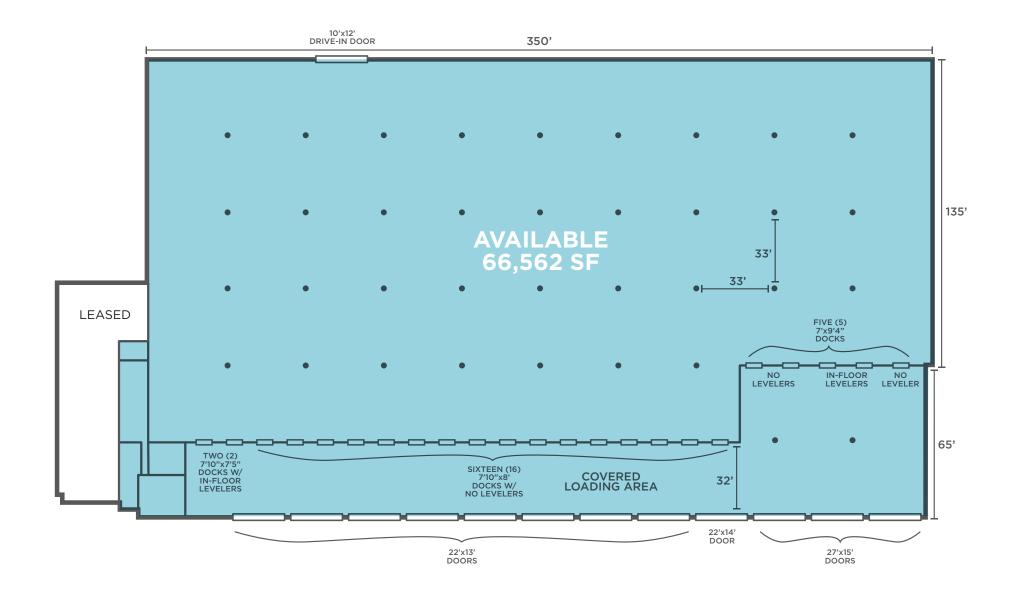

## 66,562 SF INDUSTRIAL SPACE FOR SUBLEASE

CENTRALLY LOCATED BETWEEN CLEVELAND AND AKRON

69,579 SF

TOTAL BUILDING SF

4,235 SF

TOTAL OFFICE SF

65,344 SF

TOTAL WAREHOUSE SF

## **PROPERTY HIGHLIGHTS**

| YEAR BUILT:     | 1971              |
|-----------------|-------------------|
| CONSTRUCTION:   | Masonry           |
| FLOOR:          | Concrete          |
| HEAT:           | Reznor            |
| A/C:            | Office            |
| LIGHTING:       | LED Motion Sensor |
| SPRINKLERS:     | 100% Wet          |
| CEILING HEIGHT: | 15'-17'           |
| COLUMN SPACING: | 33'x33'           |
| DOCKS:          | 23                |
| DRIVE-IN DOORS: | Two (2)           |
| PARKING:        | 31                |
|                 |                   |

## CURRENT AVAILABILITY

| 66,562 SF                | 1,218 SF*       | 65,344 SF          |
|--------------------------|-----------------|--------------------|
| TOTAL SPACE<br>AVAILABLE | OFFICE<br>SPACE | WAREHOUSE<br>SPACE |
|                          |                 |                    |
| 2                        | 23              | \$5.25/SF NNN      |

\*Additional 1,076 SF of window-lined office can be available