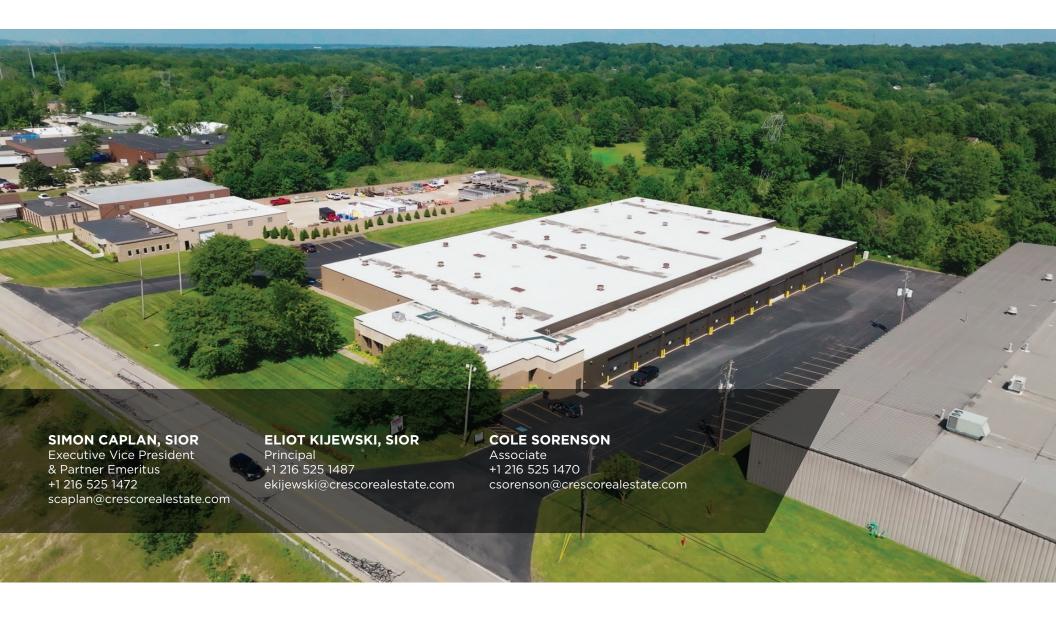

## 66,562 SF INDUSTRIAL SPACE FOR SUBLEASE

CENTRALLY LOCATED BETWEEN CLEVELAND AND AKRON

69,579 SF

TOTAL BUILDING SF

4,235 SF

TOTAL OFFICE SF

65,344 SF

TOTAL WAREHOUSE SF

4.41 AC

TOTAL SITE SIZE

## **PROPERTY HIGHLIGHTS**

| YEAR BUILT:     | 1971              |
|-----------------|-------------------|
| CONSTRUCTION:   | Masonry           |
| FLOOR:          | Concrete          |
| HEAT:           | Reznor            |
| A/C:            | Office            |
| LIGHTING:       | LED Motion Sensor |
| SPRINKLERS:     | 100% Wet          |
| CEILING HEIGHT: | 15'-17'           |
| COLUMN SPACING: | 33'x33'           |
| DOCKS:          | 23                |
| DRIVE-IN DOORS: | Two (2)           |
| PARKING:        | 31                |
|                 |                   |

## **COMMENTS**

- Sublease expires August 2027
- Excellent access to I-271, I-480, and State Route 8
- Warehouse features motion sensor LED lighting, ample dock doors, locker rooms, break room, and more
- Macedonia is a business-friendly community with excellent access to a skilled workforce
- Centrally located between Cleveland and Akron