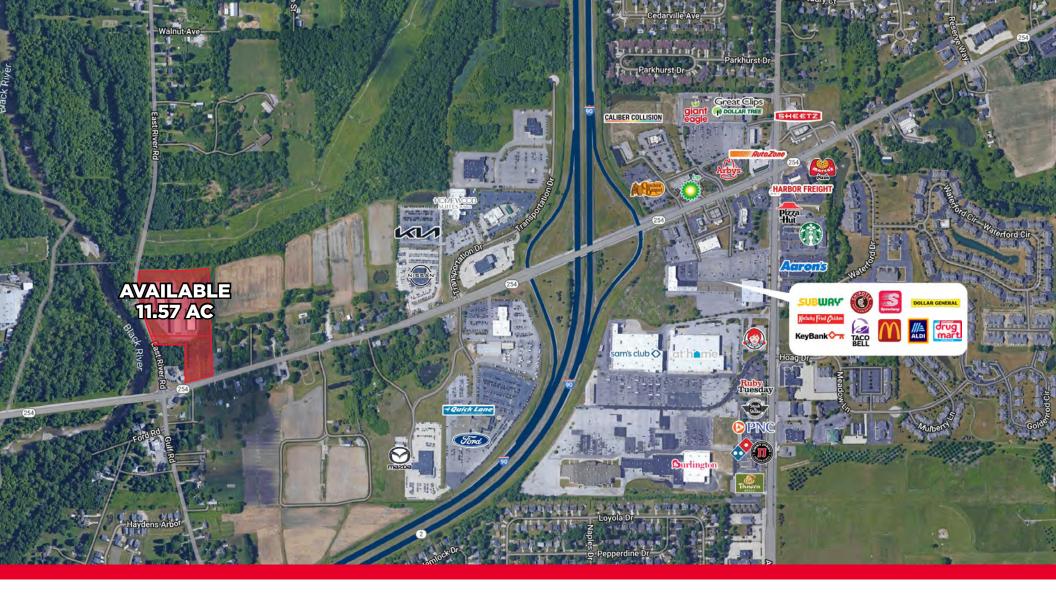

## **HIGHLIGHTS**

- Development opportunity on 11.57 acres of real estate in Sheffield Village
- High visibility frontage on Detroit Road and East River Road
- Prior Carter Lumber location, with five (5) existing and usable buildings on the site
- Extremely close proximity to I-90
- Located near a significant retail presence on Detroit Road
- Utilities available at the site
- C-3: General Commercial District zoning offers a wide range of uses including indoor and outdoor recreational facilities, vehicle and equipment sales/leasing, automotive repair service providers, and more