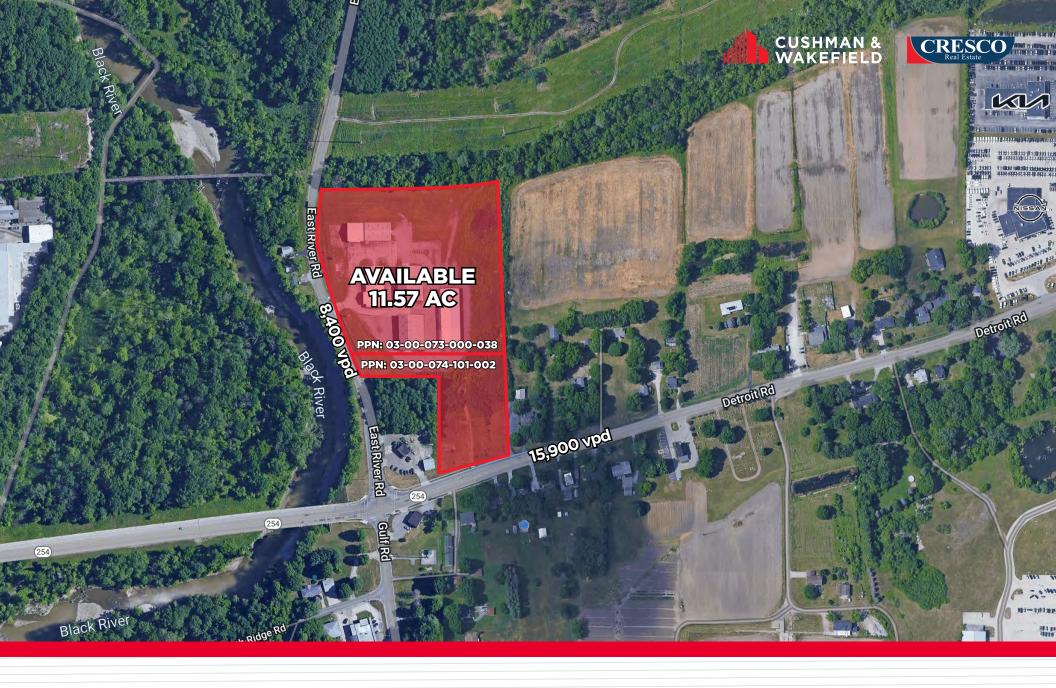

## **HIGHLIGHTS**

- Development opportunity on 11.57 acres of real estate in Sheffield Village
- High visibility frontage on Detroit Road and East River Road
- Prior Carter Lumber location, with five (5) existing and usable buildings on the site
- Extremely close proximity to I-90
- Located near a significant retail presence on Detroit Road
- Utilities available at the site
- C-3: General Commercial District zoning offers a wide range of uses including indoor and outdoor recreational facilities, vehicle and equipment sales/leasing, automotive repair service providers, and more